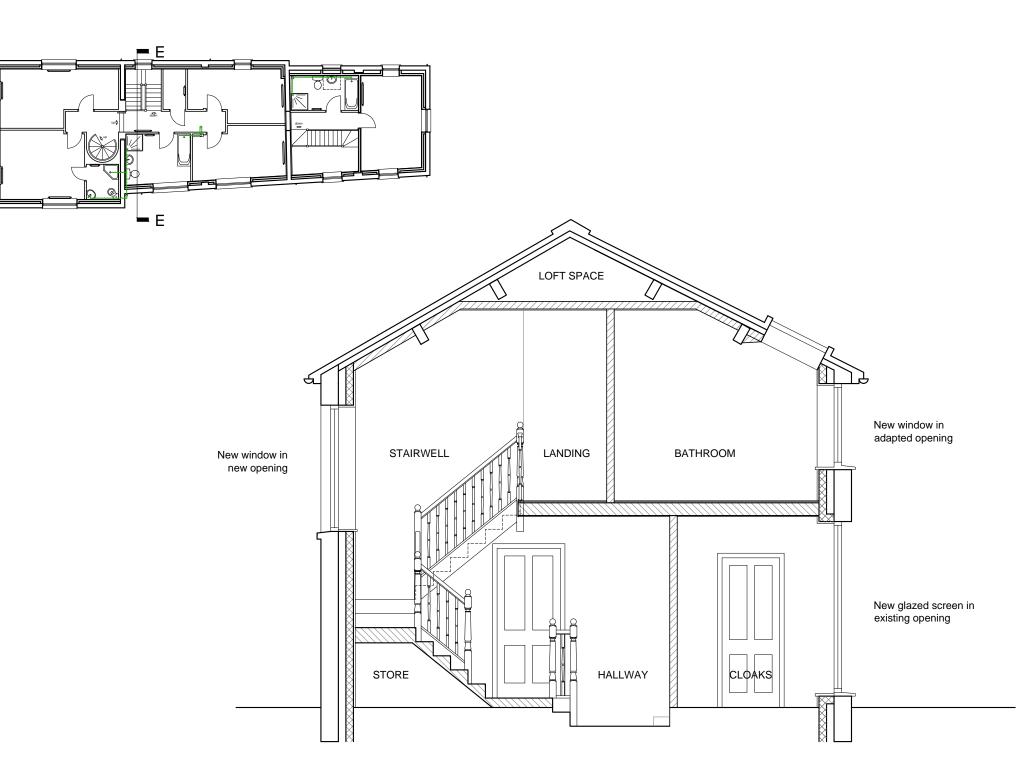

## PROPOSED SECTION E-E

This drawing is the copyright of Michael Healy Limited and must not be copied in whole or in part without their written permission

Do not scale from this drawing. All dimensions are to be checked by site measurements and discrepancies reported immediately

| A Revised layout to planners                                                                                    | pre-app comments | Oct 2020 |
|-----------------------------------------------------------------------------------------------------------------|------------------|----------|
| Rev Description                                                                                                 |                  | Date     |
| michael healy limited                                                                                           |                  |          |
| architectural design + project management                                                                       |                  |          |
| m : 07952 114756 e : info @ michaelhealy.co.uk   t : 01704 514751 w : www.michaelhealy.co.uk                    |                  |          |
| Client Mr P Martin & Ms H Chen                                                                                  |                  |          |
| <sup>Project</sup> Proposed Barn Conversion at<br>Back Moss Farm, Back Moss Lane,<br>Burscough, Lancashire, L40 |                  |          |
| Scale 1:50 @ A3                                                                                                 | Date July 2020   |          |
| Dwg<br>Proposed Indicative Section E-E                                                                          |                  |          |
| Issue PLANNING APPLICATION                                                                                      |                  |          |
| Project Ref                                                                                                     | Drawing No.      | Revision |
| 1145                                                                                                            | 24               | А        |