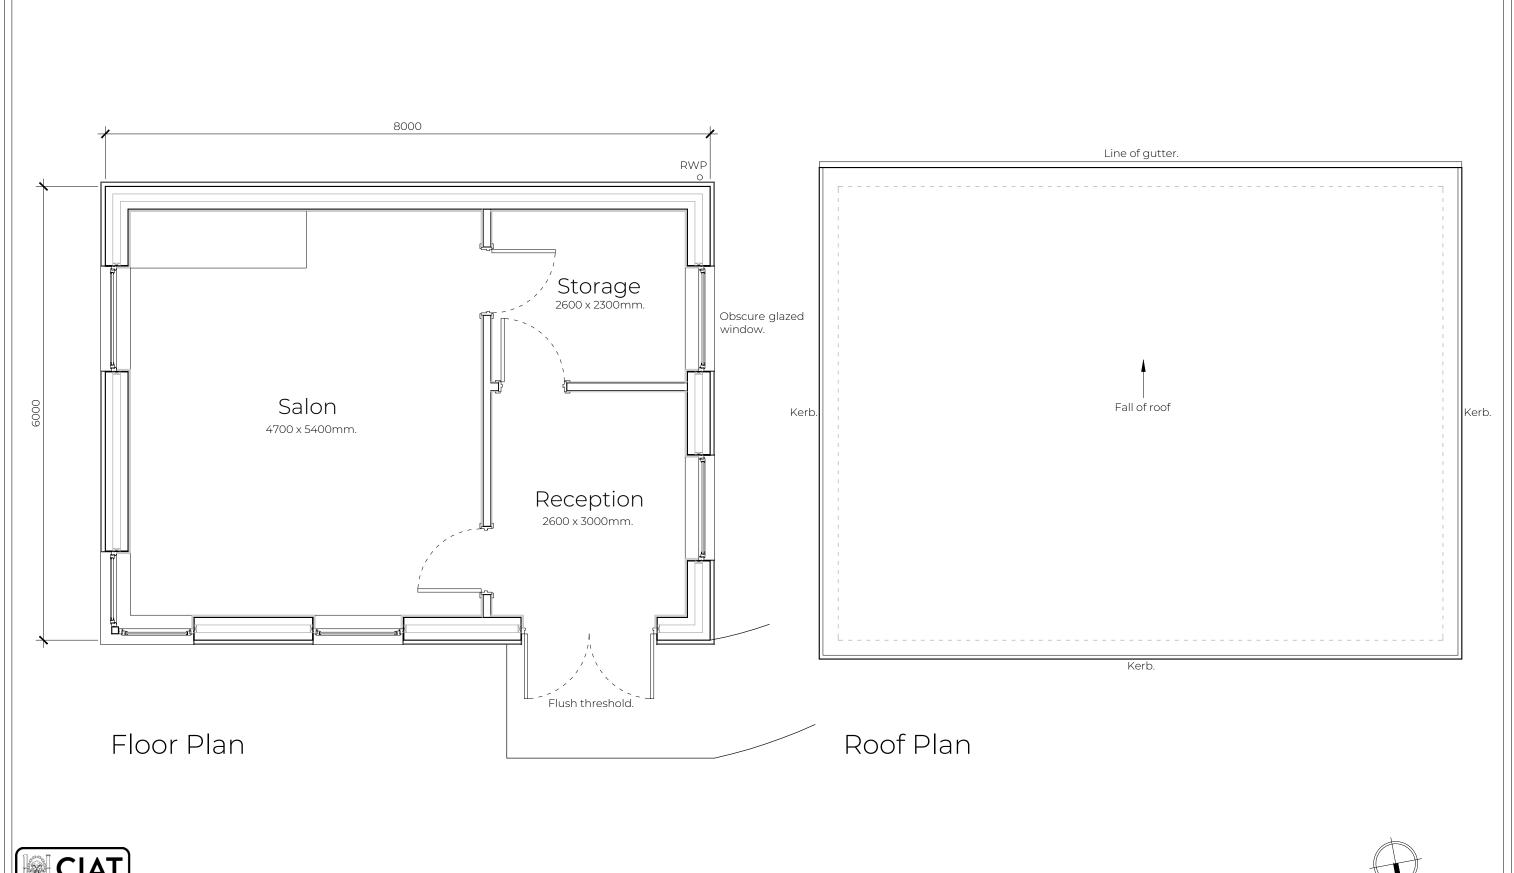

| Project:                      | Address:                                                          | [ |
|-------------------------------|-------------------------------------------------------------------|---|
| Proposed Dog Grooming Salon   | Hall Farm, Church Lane, Bedfield<br>Woodbridge, Suffolk, IP13 7JJ |   |
|                               | Woodbildge, Sulloik, IF 15 755                                    |   |
| Client:                       | Drawing Title:                                                    |   |
| Handsome Hounds (Suffolk) Ltd | Planning Application Drawing - Plans                              | Е |