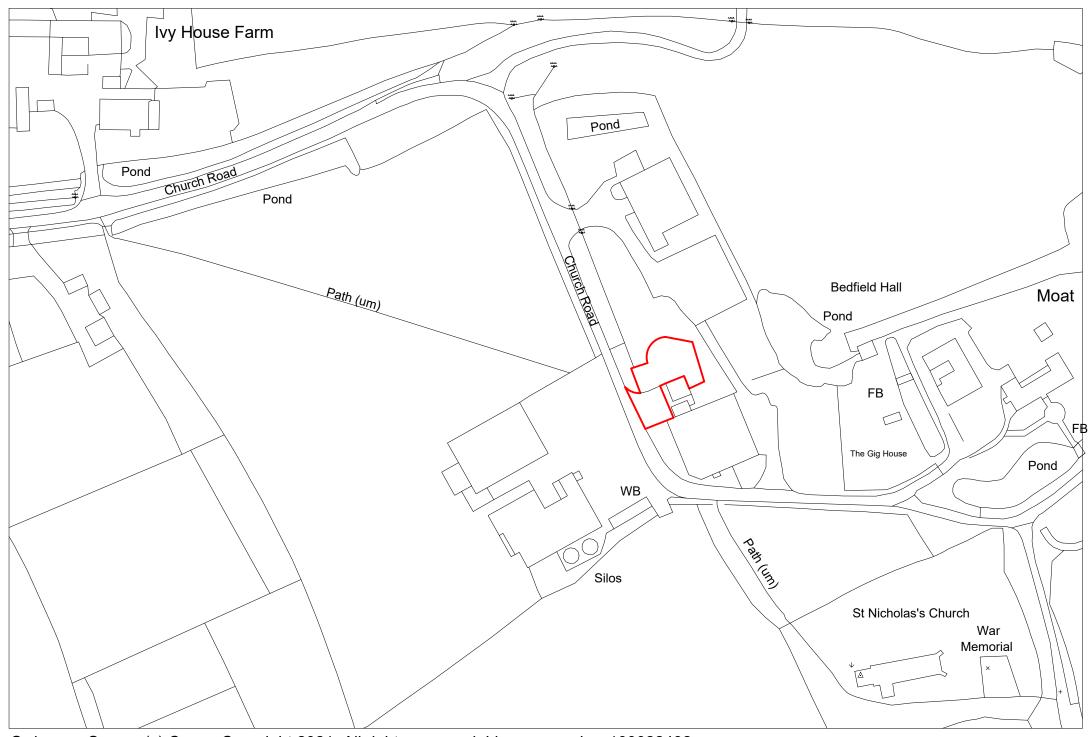

Ordnance Survey (c) Crown Copyright 2021. All rights reserved. Licence number 100022432

© This drawing and any design is the copyright of Nathan Ashton Architectural Services Ltd and must not be reproduced, re-issued or loaned without prior written consent. This drawing has been produced for the client and project stated and is not intended for use by any other person or for any other purpose.

This is not a construction drawing.

|   | Revision notes: |              |        |    |     | П   |   |
|---|-----------------|--------------|--------|----|-----|-----|---|
|   | Rev:            | Date:        | Notes: |    |     |     |   |
|   |                 |              |        |    |     |     |   |
|   |                 |              |        |    |     |     | L |
|   |                 |              |        |    |     |     |   |
|   |                 | Scale 1:1250 |        |    |     | .   |   |
|   |                 | Scale 1.1250 |        |    |     |     |   |
| _ |                 | 0            | 25     | 50 | 75m | ] [ | L |

| Project:                      | Address:                                                          |     |
|-------------------------------|-------------------------------------------------------------------|-----|
| Proposed Dog Grooming Salon   | Hall Farm, Church Lane, Bedfield<br>Woodbridge, Suffolk, IP13 7JJ |     |
|                               |                                                                   |     |
| Client:                       | Drawing Title:                                                    | 1:1 |
| Handsome Hounds (Suffolk) Ltd | Planning Application Drawing - Location Plan                      | Dr  |
|                               |                                                                   | 10  |

Date: August 2021 Scale @ A3: 1:1250 rawing No.: Architectural Services 1078-21/004

Nathan Ashton Architectural Services Ltd PO Box 1128, Ipswich, IP1 9BF

01473 611682 nathan@naarchitectural.co.uk