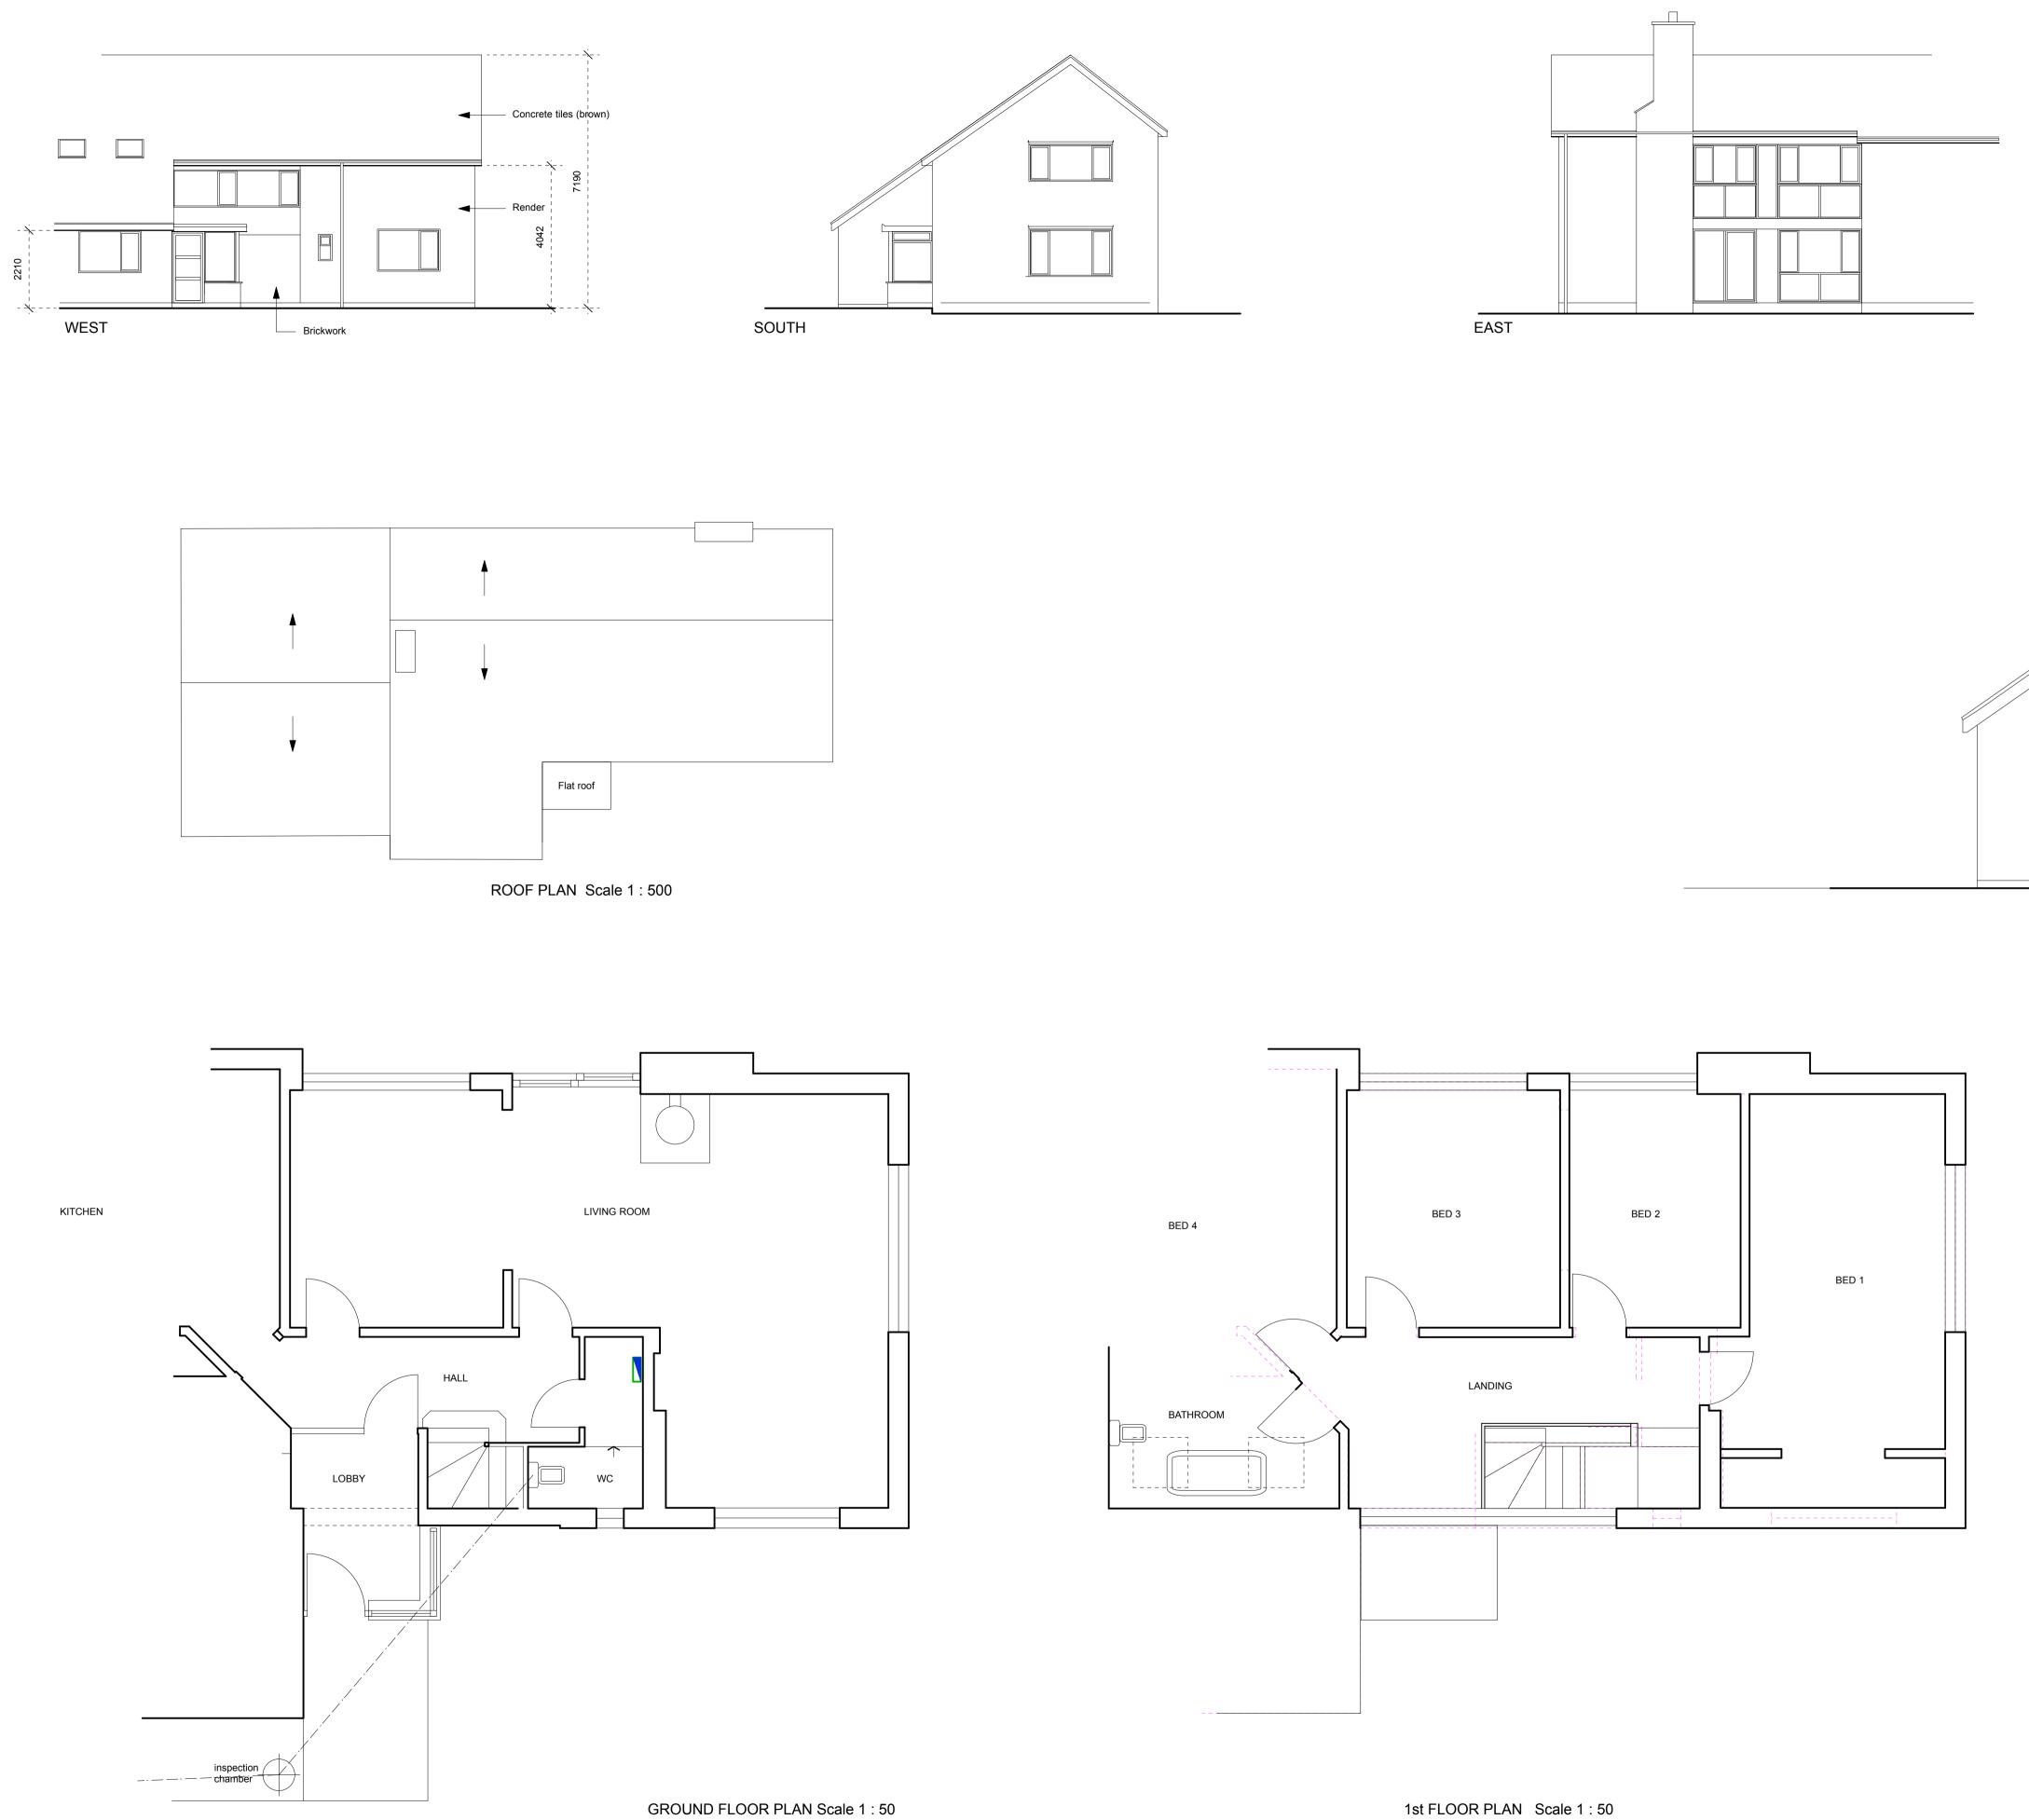

|  | 5 6 7 8 9 10 Metres | 0 1 2 3 4 5 6 7 8 Metres<br>SCALE 1 : 100 | @ Ben Powell Copyright<br>Information contained on this drawing is confidential and<br>may not be used for any purpose other than for which the<br>drawing is supplied without prior written authority. All rights reserved |
|--|---------------------|-------------------------------------------|-----------------------------------------------------------------------------------------------------------------------------------------------------------------------------------------------------------------------------|
|--|---------------------|-------------------------------------------|-----------------------------------------------------------------------------------------------------------------------------------------------------------------------------------------------------------------------------|

| Revisions                                                                 |
|---------------------------------------------------------------------------|
|                                                                           |
|                                                                           |
|                                                                           |
|                                                                           |
| Ben Powell Architects                                                     |
| Den Powell Architects<br>Unit E Harkstead Hall Barns, Harkstead,          |
| Ipswich, Suffolk. IP9 IDB                                                 |
| tel 014 <i>7</i> 3 788915<br>e: ben.powell@macace.net                     |
| Client                                                                    |
|                                                                           |
| Mr J & Mrs A Fairhall                                                     |
| Mr J & Mrs A Fairhall                                                     |
| Project                                                                   |
| Project Avocet,                                                           |
| Project<br>Avocet,<br>Fishponds Lane,<br>Holbrook,                        |
| Project<br>Avocet,<br>Fishponds Lane,                                     |
| Project<br>Avocet,<br>Fishponds Lane,<br>Holbrook,<br>Ipswich.            |
| Project<br>Avocet,<br>Fishponds Lane,<br>Holbrook,<br>Ipswich.<br>IP9 2QZ |

Drawing Revision number 32031/1