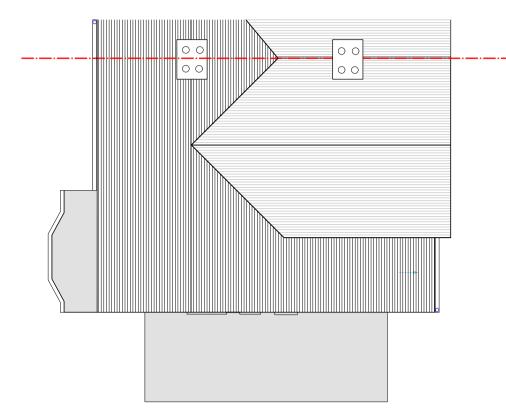

 $\langle n \rangle$ 

SIDE ELEVATION AS EXISTING

SCALE I:100

0m l 2 3 4 5 6 7 8 9 10 l2 l4 l6 18 20 1:100 Scale Bar

FIRST FLOOR PLAN AS EXISTING

**ROOF PLAN AS EXISTING** 

**REAR ELEVATION AS EXISTING** 

FRONT ELEVATION AS EXISTING