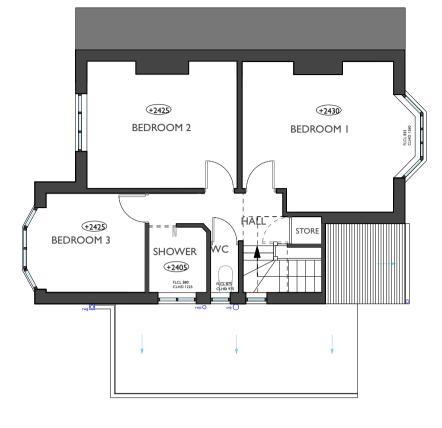

 $\langle n \rangle$ 

SIDE ELEVATION AS EXISTING

SCALE I:100

0m l 2 3 4 5 6 7 8 9 10 l2 l4 l6 18 20 1:100 Scale Bar

FIRST FLOOR PLAN AS EXISTING

**ROOF PLAN AS EXISTING** 

**REAR ELEVATION AS EXISTING** 

FRONT ELEVATION AS EXISTING