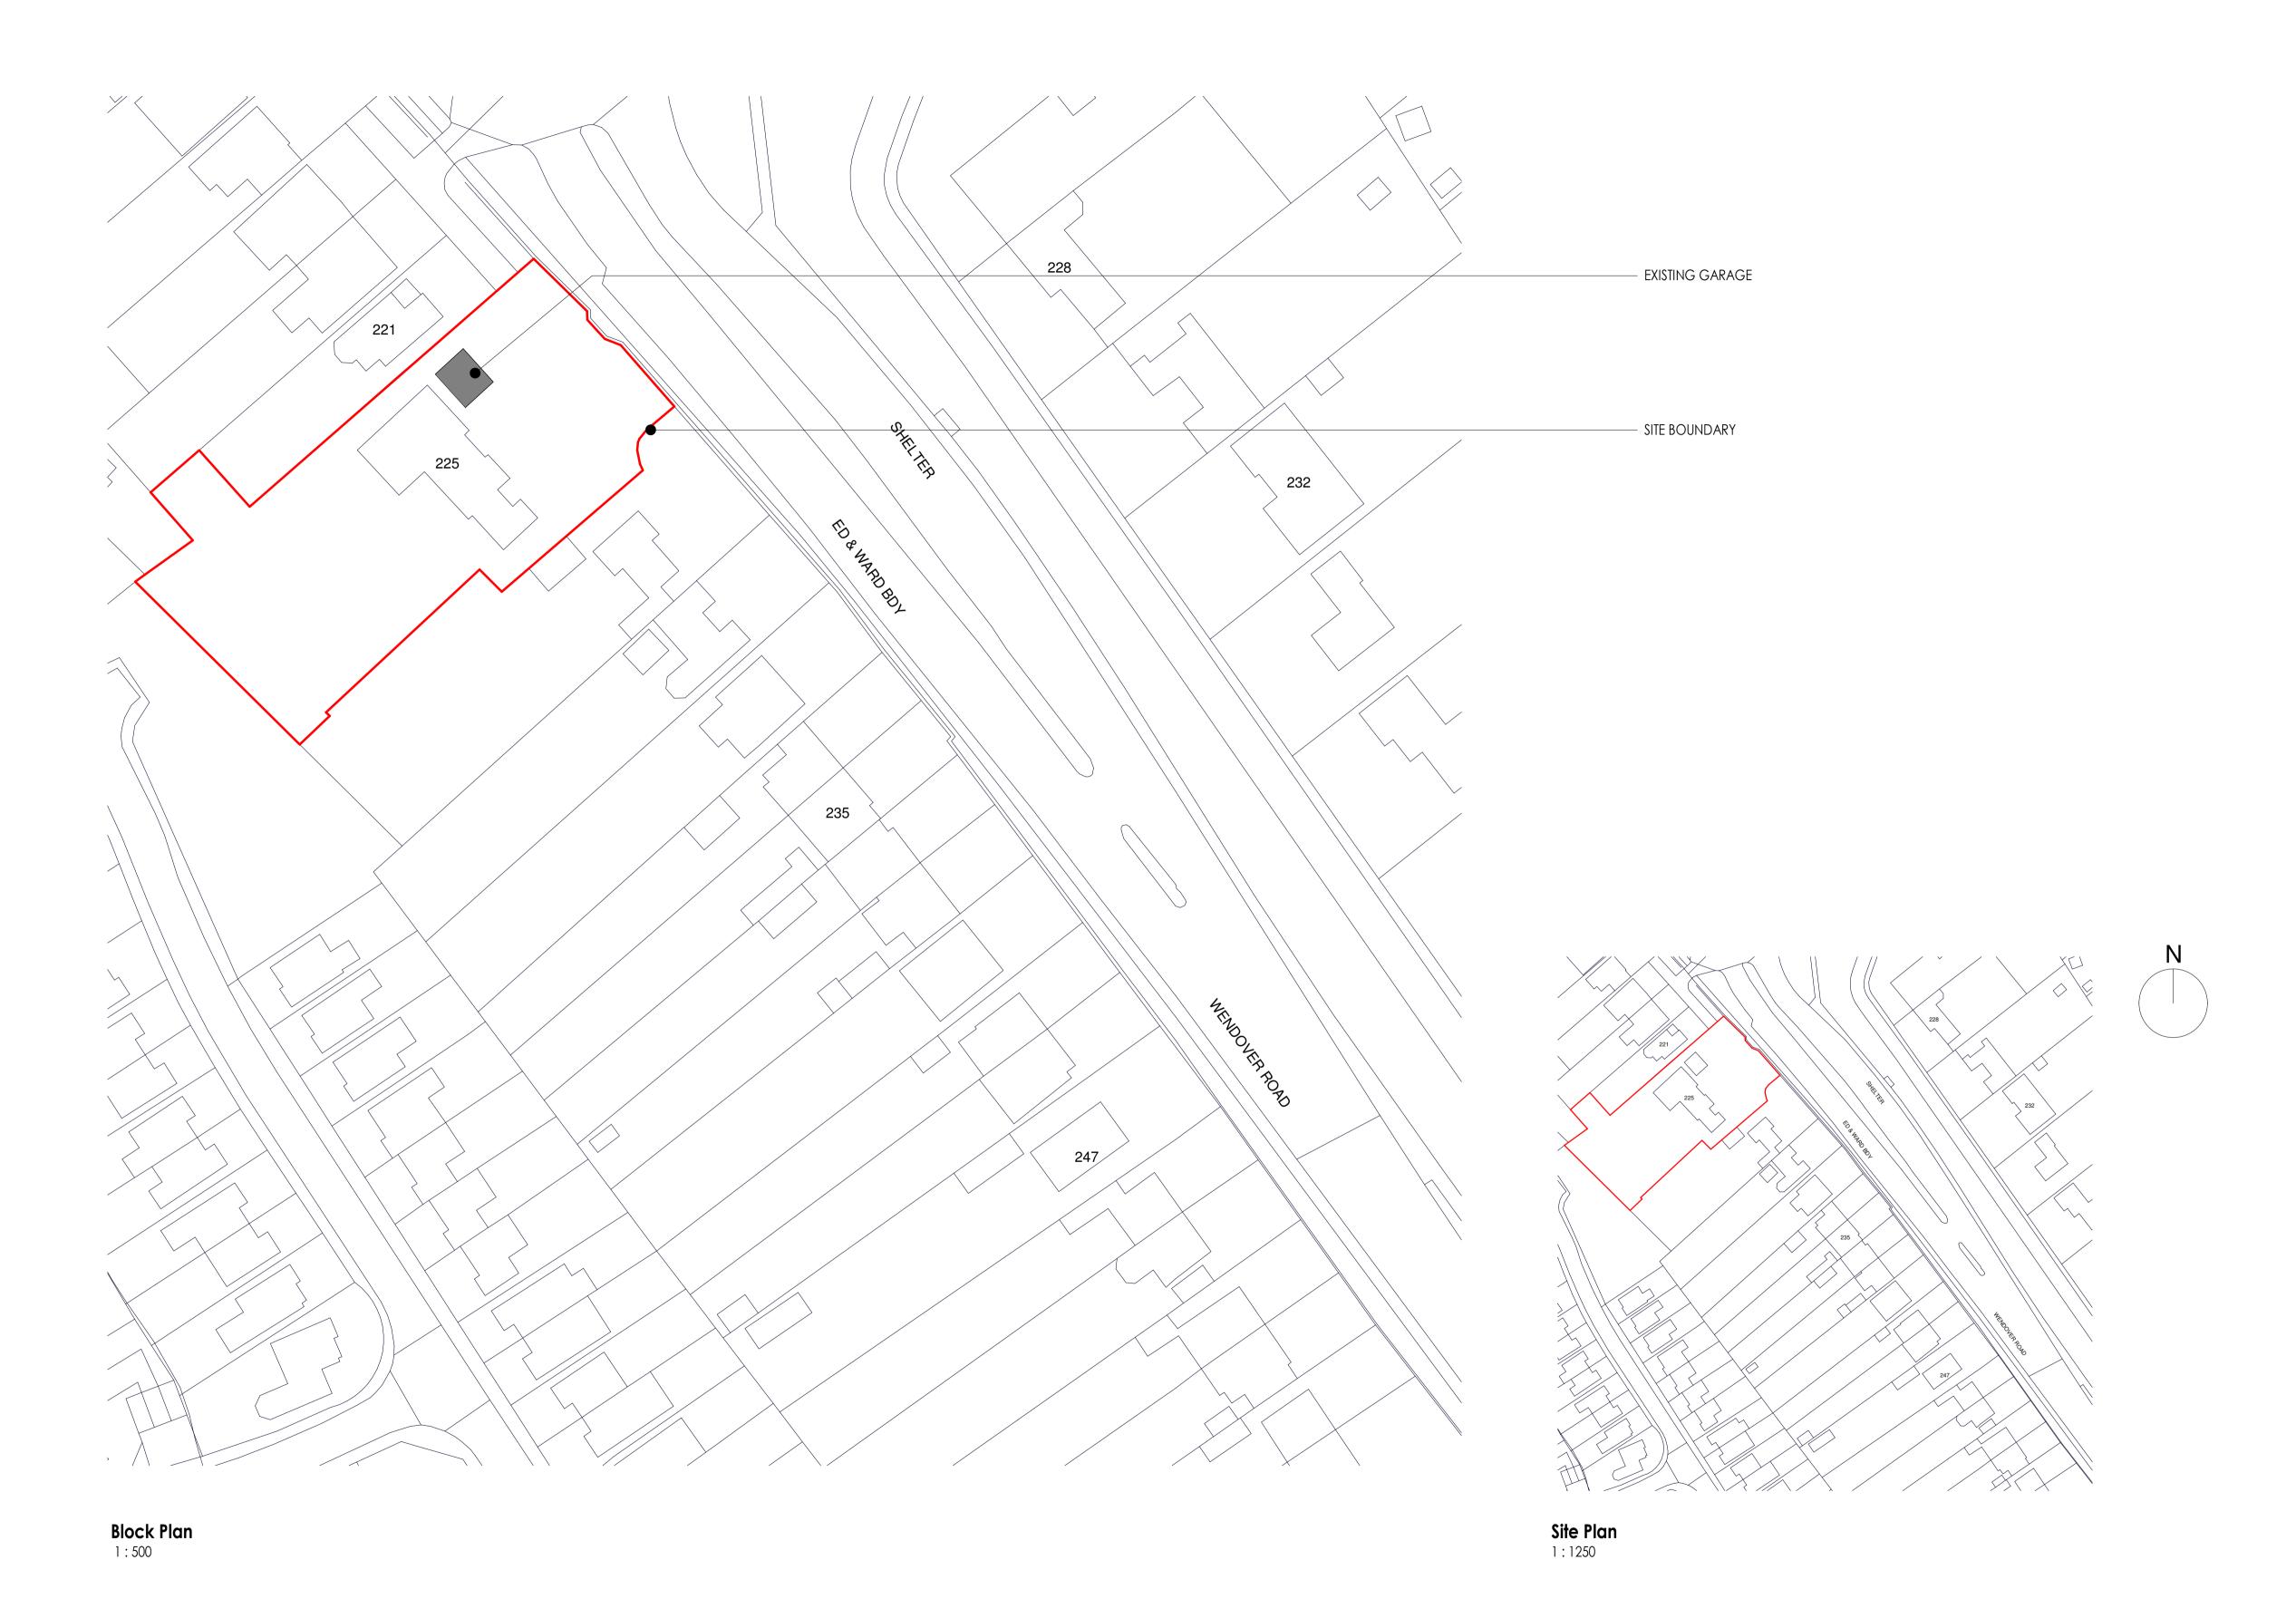

Scale: Metres (1:1250)

BY DATE DESCRIPTION Issued For Planning

CORNERSTONE DRAWING ASSOCIATES LTD. 07800867855 CORNERSTONE rahmanz84@yahoo.co.uk www.cornerstonedrawings.co.uk

CLIENT/ ADDRESS

J. Mohammad

225 Wendover Road, Aylesbury Bucks, HP219PB

Amendments to Existing Garage Roof

Site and Block Plan

| SCALE AT A1  | DATE          | DRAWN | CHECKED  |
|--------------|---------------|-------|----------|
| As indicated | 14.07.21      | ZR    | MJ       |
| PROJECT NO   | DRAWING NO    |       | REVISION |
| 202159       | 202159-PL-101 |       |          |