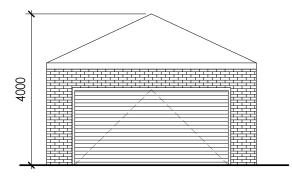

**Layout - Existing/ Proposed** 1:100

**Rear Elevation - Proposed** 1:100

LHS Elevation - Proposed 1:100

Front Elevation - Existing 1:100

Front Elevation - Proposed

1:100

**RHS Elevation - Proposed** 

1:100