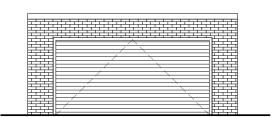

**Layout - Existing/ Proposed** 1:100

**Rear Elevation - Proposed** 1:100

LHS Elevation - Proposed 1:100

Front Elevation - Existing 1:100

Front Elevation - Proposed

1:100

**RHS Elevation - Proposed** 

1:100