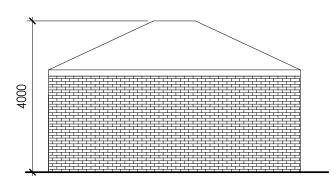

**Layout - Existing/ Proposed** 1:100

**Rear Elevation - Proposed** 1:100

LHS Elevation - Proposed 1:100

Front Elevation - Existing 1:100

Front Elevation - Proposed

1:100

**RHS Elevation - Proposed** 

1:100