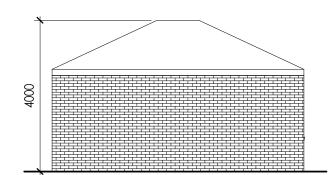

**Layout - Existing/ Proposed** 1:100

**Rear Elevation - Proposed** 1:100

LHS Elevation - Proposed 1:100

Front Elevation - Existing 1:100

Front Elevation - Proposed

1:100

**RHS Elevation - Proposed** 

1:100