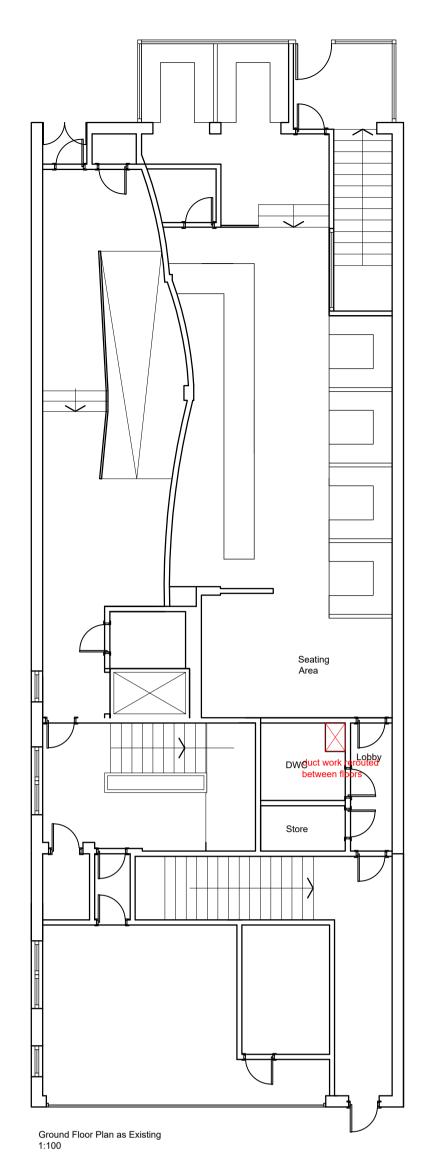

\_\_\_\_\_

\_\_\_\_\_

\_\_\_\_\_

Second Floor Mezzanine Plan as Existing 1:100

First Floor Plan as Existing 1:100

First Floor Mezzanine Plan as Existing 1:100

South Elevation as Existing 1:100

| Revision: * Date                                                                                                                     | e: dd/mm/yyyy     | Description: Description      |                          |  |
|--------------------------------------------------------------------------------------------------------------------------------------|-------------------|-------------------------------|--------------------------|--|
| Revision: * Date: dd/mm/yyyy Description: Description<br>GRAHAM<br>GRAHAM<br>SIBBALD<br>Chartered Surveyors and Property Consultants |                   |                               |                          |  |
| 233 St Vincent Street, Glasgow G2 5QY<br>Telephone 0141 332 1194 Fax 0141 332 5914<br>Website: www.g-s.co.uk Email: cad@g-s.co.uk    |                   |                               |                          |  |
| <sup>Client</sup><br>Loki Consulting                                                                                                 |                   |                               |                          |  |
| Project<br>Ventilation Alterations                                                                                                   |                   |                               |                          |  |
| Address<br>207 Bath Street<br>Glasgow<br>G2 4HZ                                                                                      |                   |                               |                          |  |
| Drawing Title<br>Existing Plans & Elevation                                                                                          |                   |                               |                          |  |
| Department No. GB_12814                                                                                                              | Drg No.<br>01     | Revision<br>*                 | Sheet Size<br>1:100 @ A1 |  |
| Aims. No.<br>2021/07/0044                                                                                                            |                   | Drawing Status<br>Information |                          |  |
| Drawn By<br>GW                                                                                                                       | Checked By<br>APD |                               | Date 23/07/2021          |  |
|                                                                                                                                      |                   |                               |                          |  |