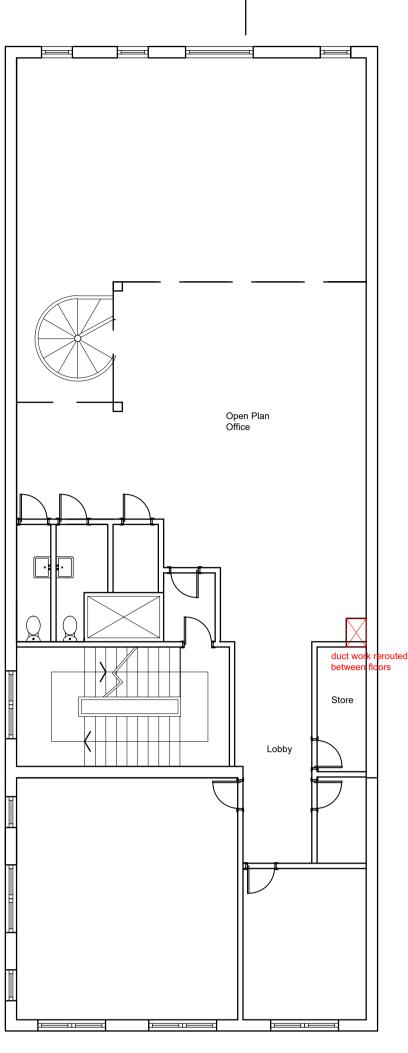

\_\_\_\_\_

\_\_\_\_\_

\_\_\_\_\_

Second Floor Mezzanine Plan as Existing 1:100

First Floor Plan as Existing 1:100

First Floor Mezzanine Plan as Existing 1:100

South Elevation as Existing 1:100

| Revision: * Date                                                                                                                     | e: dd/mm/yyyy     | Description: Description      |                          |  |
|--------------------------------------------------------------------------------------------------------------------------------------|-------------------|-------------------------------|--------------------------|--|
| Revision: * Date: dd/mm/yyyy Description: Description<br>GRAHAM<br>GRAHAM<br>SIBBALD<br>Chartered Surveyors and Property Consultants |                   |                               |                          |  |
| 233 St Vincent Street, Glasgow G2 5QY<br>Telephone 0141 332 1194 Fax 0141 332 5914<br>Website: www.g-s.co.uk Email: cad@g-s.co.uk    |                   |                               |                          |  |
| <sup>Client</sup><br>Loki Consulting                                                                                                 |                   |                               |                          |  |
| Project<br>Ventilation Alterations                                                                                                   |                   |                               |                          |  |
| Address<br>207 Bath Street<br>Glasgow<br>G2 4HZ                                                                                      |                   |                               |                          |  |
| Drawing Title<br>Existing Plans & Elevation                                                                                          |                   |                               |                          |  |
| Department No. GB_12814                                                                                                              | Drg No.<br>01     | Revision<br>*                 | Sheet Size<br>1:100 @ A1 |  |
| Aims. No.<br>2021/07/0044                                                                                                            |                   | Drawing Status<br>Information |                          |  |
| Drawn By<br>GW                                                                                                                       | Checked By<br>APD |                               | Date 23/07/2021          |  |
|                                                                                                                                      |                   |                               |                          |  |