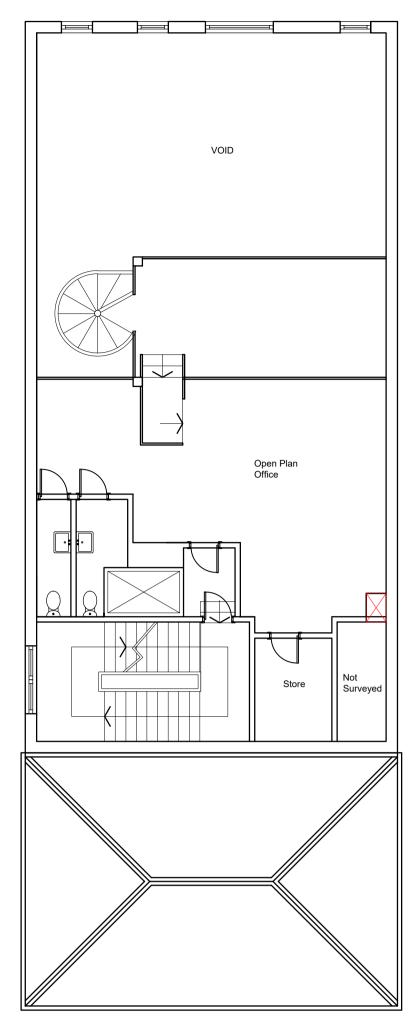

\_\_\_\_\_

\_\_\_\_\_

\_\_\_\_\_

Second Floor Mezzanine Plan as Existing 1:100

First Floor Plan as Existing 1:100

First Floor Mezzanine Plan as Existing 1:100

South Elevation as Existing 1:100

| Revision: * Date                                                                                                                     | e: dd/mm/yyyy     | Description: Description      |                          |  |
|--------------------------------------------------------------------------------------------------------------------------------------|-------------------|-------------------------------|--------------------------|--|
| Revision: * Date: dd/mm/yyyy Description: Description<br>GRAHAM<br>GRAHAM<br>SIBBALD<br>Chartered Surveyors and Property Consultants |                   |                               |                          |  |
| 233 St Vincent Street, Glasgow G2 5QY<br>Telephone 0141 332 1194 Fax 0141 332 5914<br>Website: www.g-s.co.uk Email: cad@g-s.co.uk    |                   |                               |                          |  |
| <sup>Client</sup><br>Loki Consulting                                                                                                 |                   |                               |                          |  |
| Project<br>Ventilation Alterations                                                                                                   |                   |                               |                          |  |
| Address<br>207 Bath Street<br>Glasgow<br>G2 4HZ                                                                                      |                   |                               |                          |  |
| Drawing Title<br>Existing Plans & Elevation                                                                                          |                   |                               |                          |  |
| Department No. GB_12814                                                                                                              | Drg No.<br>01     | Revision<br>*                 | Sheet Size<br>1:100 @ A1 |  |
| Aims. No.<br>2021/07/0044                                                                                                            |                   | Drawing Status<br>Information |                          |  |
| Drawn By<br>GW                                                                                                                       | Checked By<br>APD |                               | Date 23/07/2021          |  |
|                                                                                                                                      |                   |                               |                          |  |