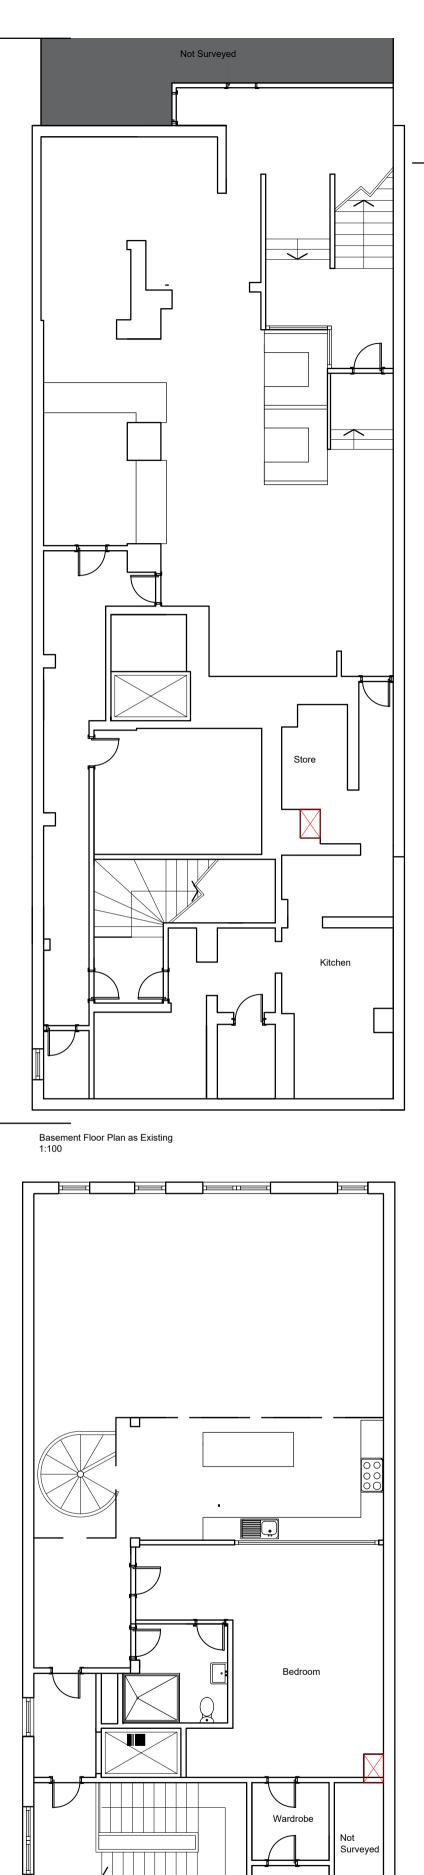

\_\_\_\_\_

\_\_\_\_\_

\_\_\_\_\_

Second Floor Mezzanine Plan as Existing 1:100

First Floor Plan as Existing 1:100

First Floor Mezzanine Plan as Existing 1:100

South Elevation as Existing 1:100

| Revision: * Date                                                                                                                     | e: dd/mm/yyyy     | Description: Description      |                          |  |
|--------------------------------------------------------------------------------------------------------------------------------------|-------------------|-------------------------------|--------------------------|--|
| Revision: * Date: dd/mm/yyyy Description: Description<br>GRAHAM<br>GRAHAM<br>SIBBALD<br>Chartered Surveyors and Property Consultants |                   |                               |                          |  |
| 233 St Vincent Street, Glasgow G2 5QY<br>Telephone 0141 332 1194 Fax 0141 332 5914<br>Website: www.g-s.co.uk Email: cad@g-s.co.uk    |                   |                               |                          |  |
| <sup>Client</sup><br>Loki Consulting                                                                                                 |                   |                               |                          |  |
| Project<br>Ventilation Alterations                                                                                                   |                   |                               |                          |  |
| Address<br>207 Bath Street<br>Glasgow<br>G2 4HZ                                                                                      |                   |                               |                          |  |
| Drawing Title<br>Existing Plans & Elevation                                                                                          |                   |                               |                          |  |
| Department No. GB_12814                                                                                                              | Drg No.<br>01     | Revision<br>*                 | Sheet Size<br>1:100 @ A1 |  |
| Aims. No.<br>2021/07/0044                                                                                                            |                   | Drawing Status<br>Information |                          |  |
| Drawn By<br>GW                                                                                                                       | Checked By<br>APD |                               | Date 23/07/2021          |  |
|                                                                                                                                      |                   |                               |                          |  |