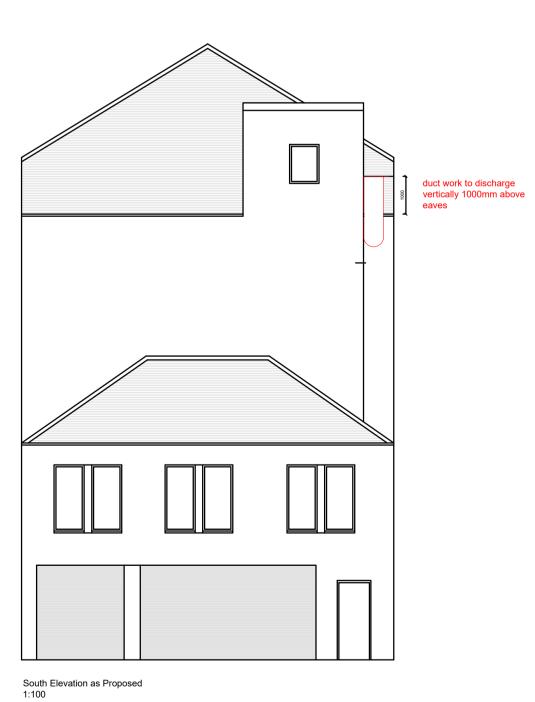

Roof Plan as Proposed 1:100







FIGURED DIMENSIONS TO BE TAKEN IN PREFERENCE TO SCALED DIMENSIONS.
ALL DIMENSIONS TO BE CHECKED ON SITE.

| Revision: * | Date: dd/mm/yyyy                                                      | Description: Description |
|-------------|-----------------------------------------------------------------------|--------------------------|
|             |                                                                       |                          |
|             | GR                                                                    | AHAM                     |
|             | SIE                                                                   | BBALD                    |
| Chart       | ered Surveyors an                                                     | nd Property Consultants  |