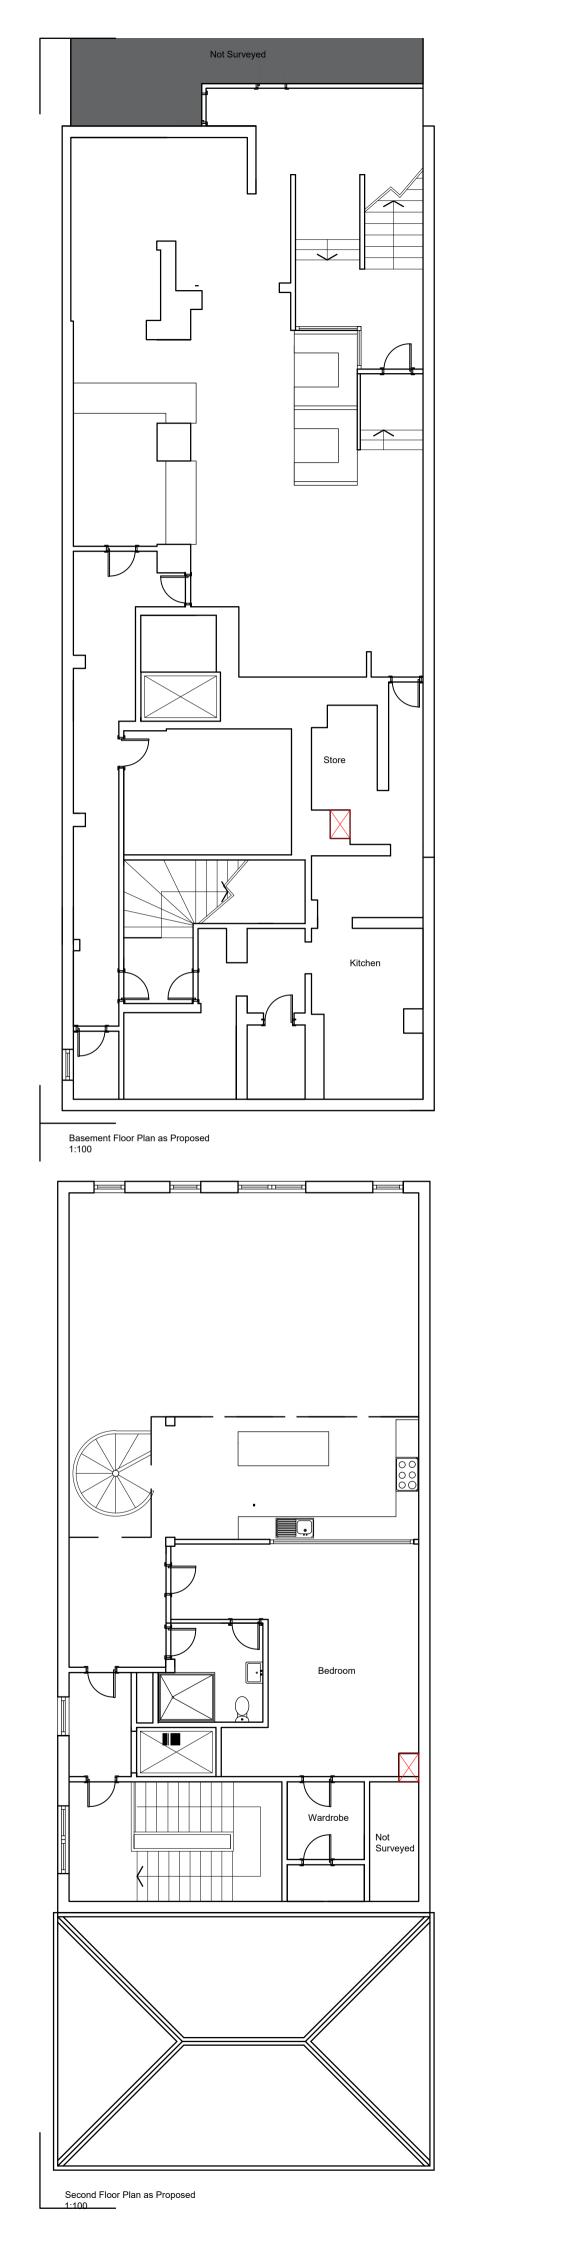

Roof Plan as Proposed 1:100







FIGURED DIMENSIONS TO BE TAKEN IN PREFERENCE TO SCALED DIMENSIONS.
ALL DIMENSIONS TO BE CHECKED ON SITE.

| Revision: * | Date: dd/mm/yyyy                                                      | Description: Description |
|-------------|-----------------------------------------------------------------------|--------------------------|
|             |                                                                       |                          |
|             | GR                                                                    | AHAM                     |
|             | SIE                                                                   | BBALD                    |
| Chart       | ered Surveyors an