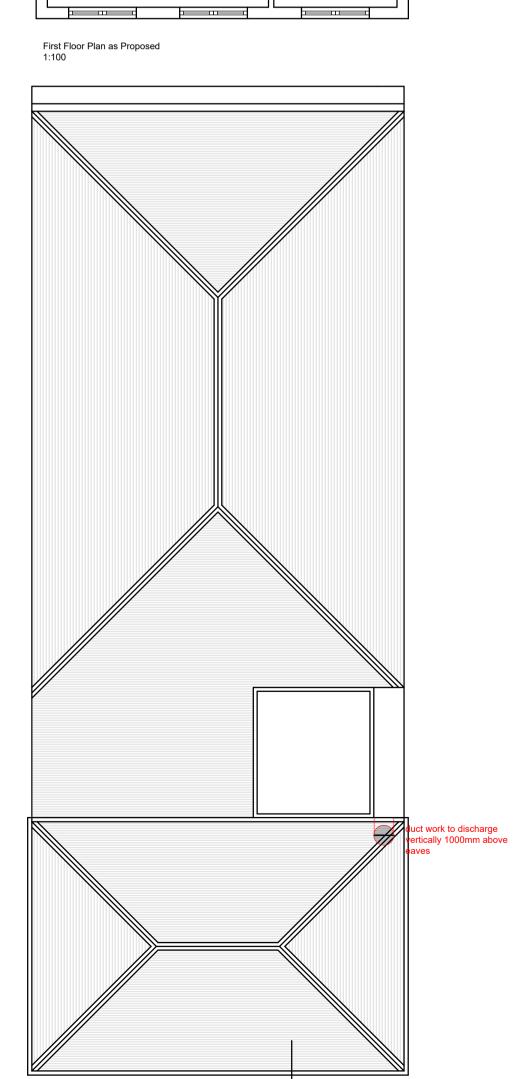

Roof Plan as Proposed 1:100

FIGURED DIMENSIONS TO BE TAKEN IN PREFERENCE TO SCALED DIMENSIONS.
ALL DIMENSIONS TO BE CHECKED ON SITE.

| Revision: * | Date: dd/mm/yyyy                                                      | Description: Description |
|-------------|-----------------------------------------------------------------------|--------------------------|
|             |                                                                       |                          |
|             | GR                                                                    | AHAM                     |
|             | SIE                                                                   | BBALD                    |
| Chart       | ered Surveyors an                                                     | nd Property Consultants  |
|             | 233 St Vincent Stre<br>Telephone 0141 332 1:<br>Website: www.g-s.co.u | 194 Fax 0141 332 5914    |