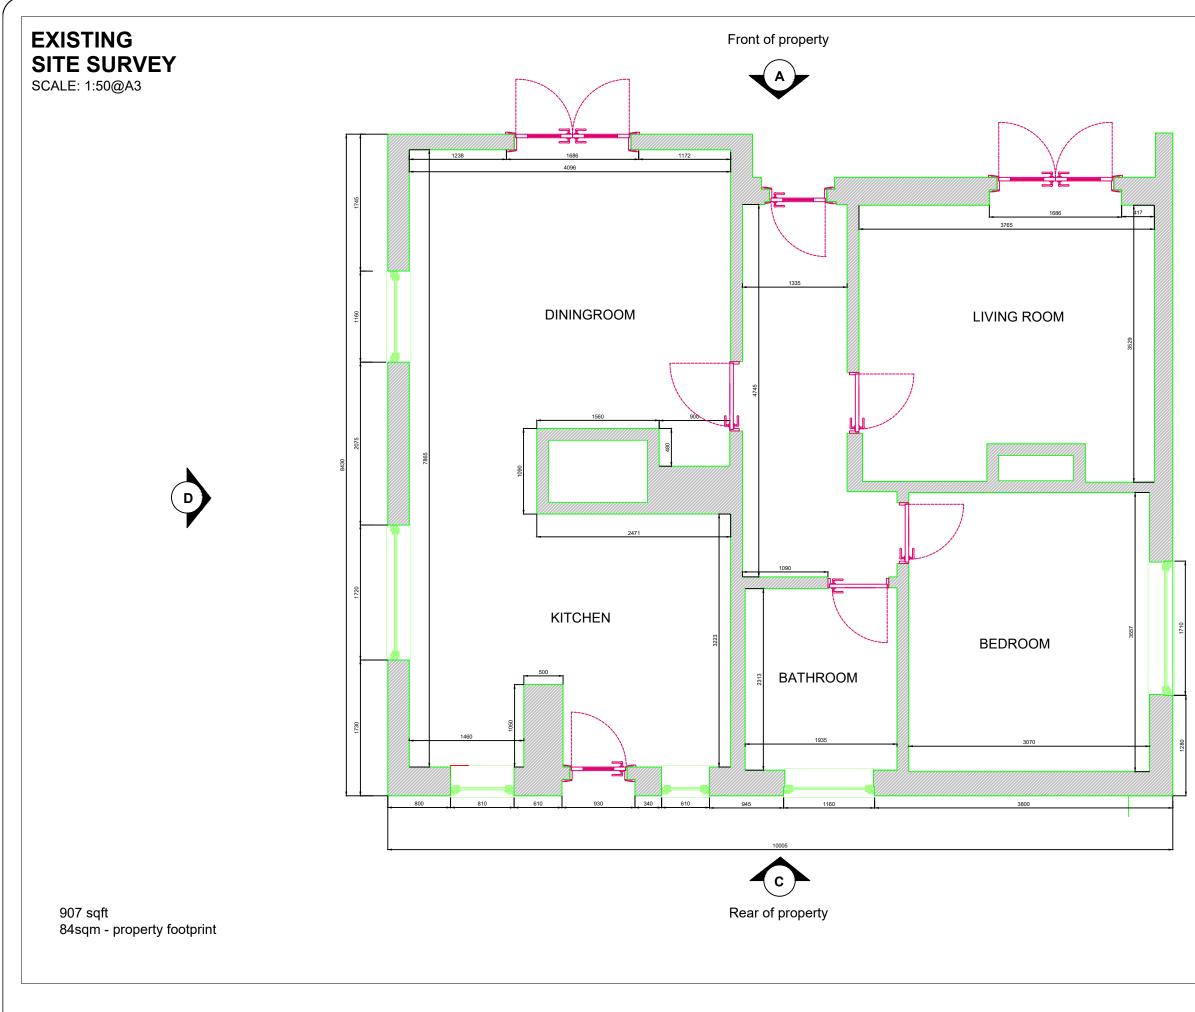

| Client :                                                                                                                                                                                                                                                                                                                                                                                                         | Title:               | Date:      | Drawn by: | Revision:                    |
|------------------------------------------------------------------------------------------------------------------------------------------------------------------------------------------------------------------------------------------------------------------------------------------------------------------------------------------------------------------------------------------------------------------|----------------------|------------|-----------|------------------------------|
| Mr Tim Kenyon                                                                                                                                                                                                                                                                                                                                                                                                    | Existing Site Survey | 24/08/2021 | GP        | B                            |
| All photos and visuals are for illustrative use only and do not necessarily reflect the exact specification to be supplied. Any designs will require prototyping. Exact Manufacture Details are subject to change. This drawing and all design intent within remains the property of rareleaf events, and must not be copied or shown to any third parties without written permission. Copyright rareleaf-events |                      |            |           | Drawing Ref:<br>FL.0003 / 05 |