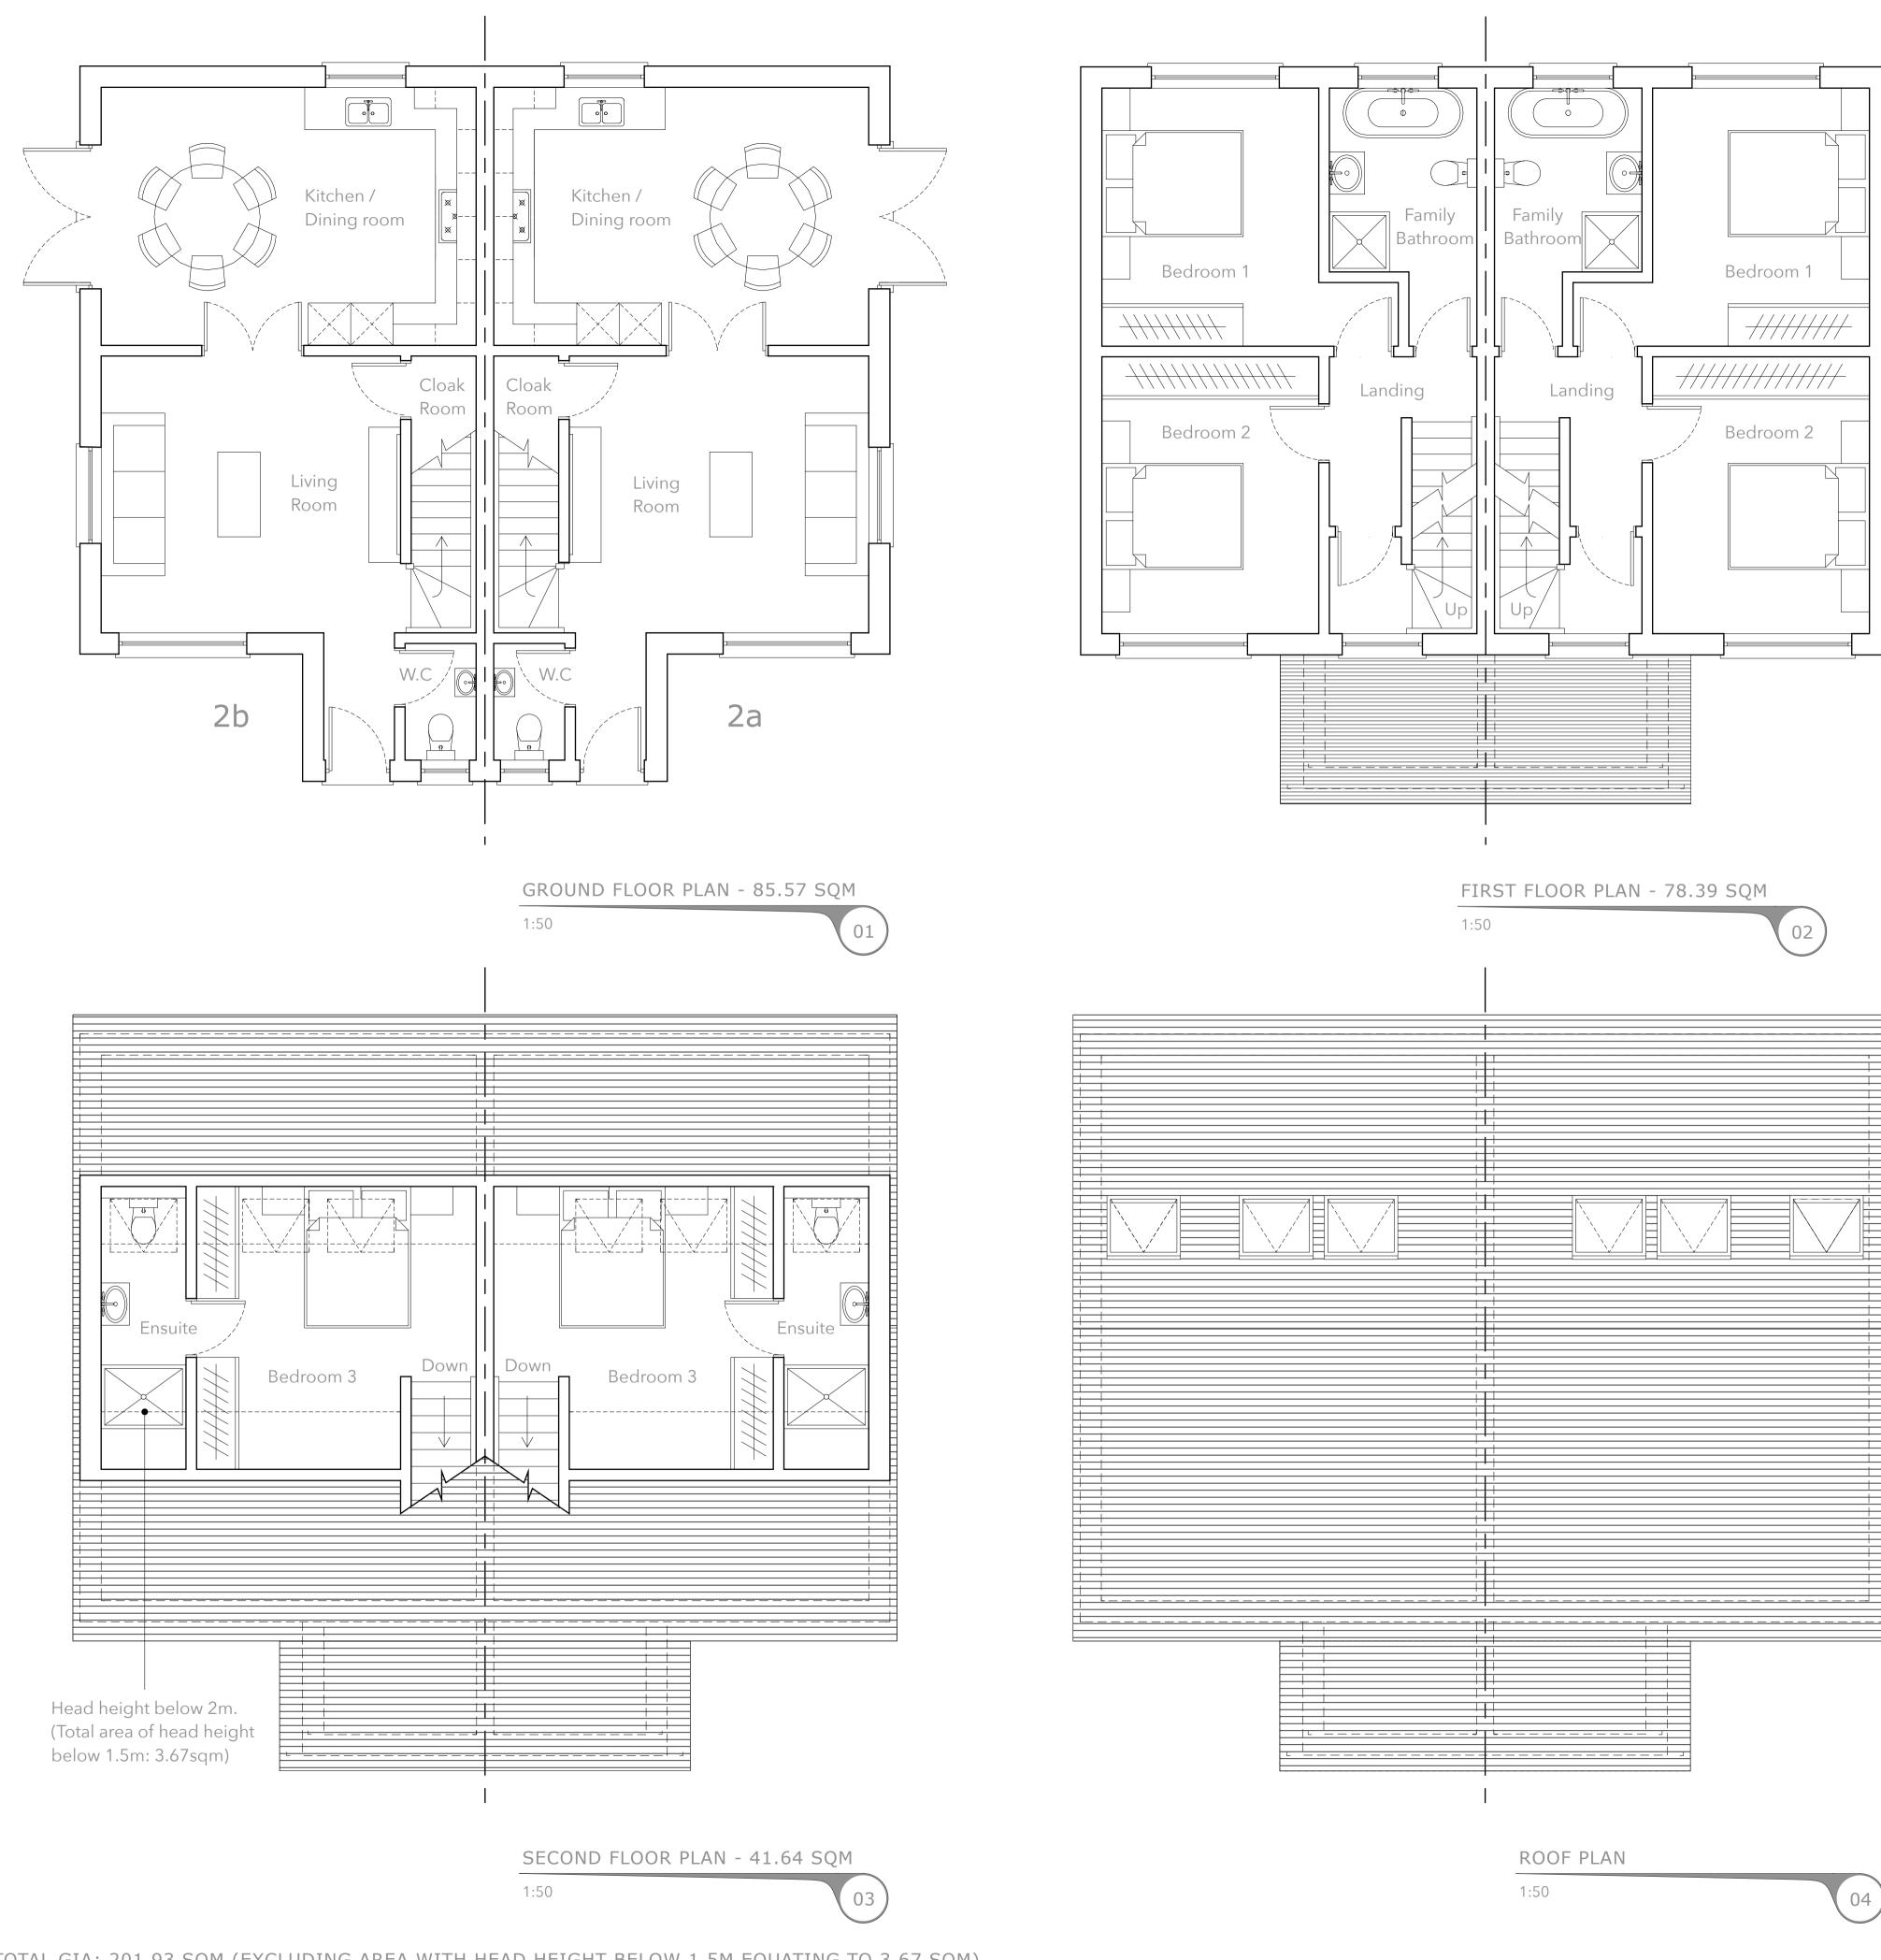

Drawing Title: PROPOSED PLANS

Drawing No: RS-05

Scale:1:50 @ A1

Revison: A

Drawn by: RS

Date: JULY 2021

Scale Bar : 1 : 50

GENERAL NOTES - PLANS, SECTIONS & ELEVATIONS

TOTAL GIA: 201.93 SQM (EXCLUDING AREA WITH HEAD HEIGHT BELOW 1.5M EQUATING TO 3.67 SQM)

REAR ELVATION

1:50

SIDE (NORTH-EAST) ELEVATION

1:50