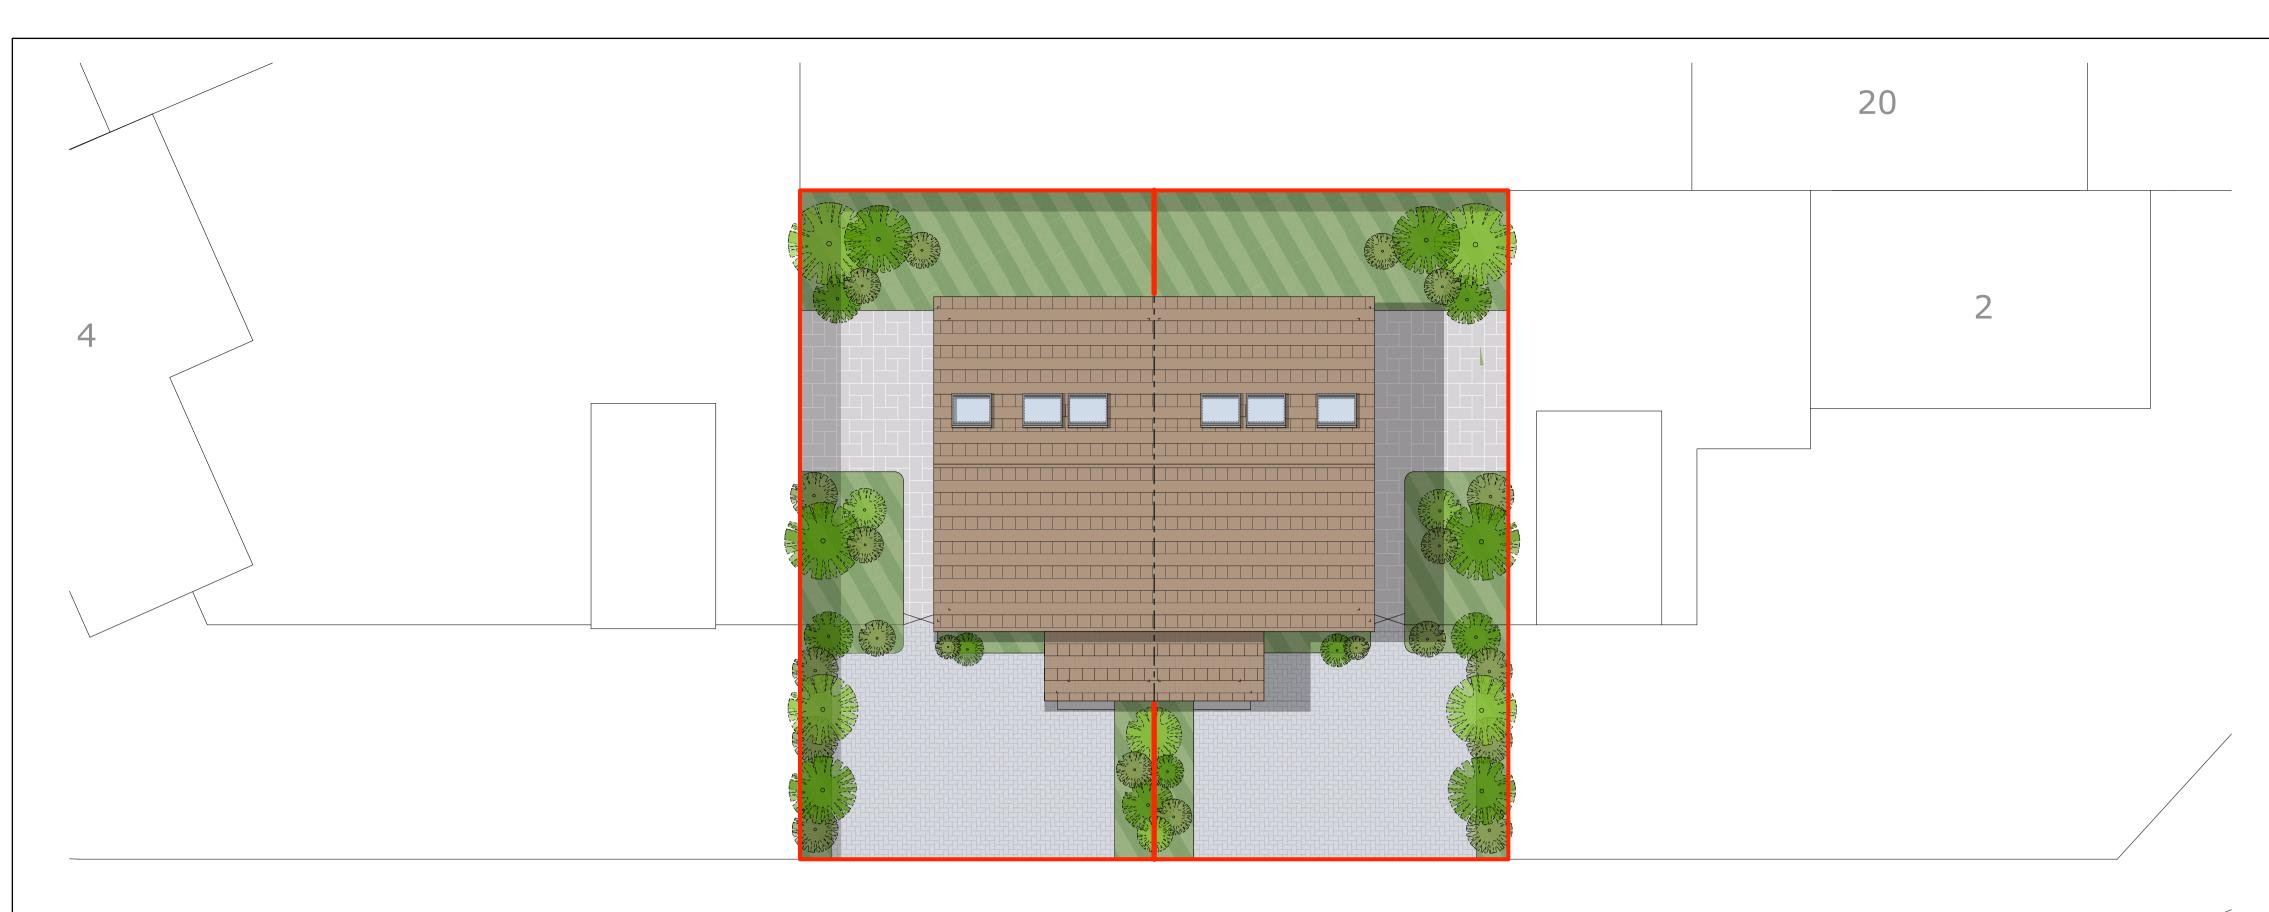

### TREMAYNE WALK

RENDER DETAIL SITE PLAN

1:100

(01)

RENDER DETAIL ELEVATION

Drawing Title: RENDER DETAIL SITE PLAN AND ELEVATION

Drawing No: RS-09

Scale:1:100 & 1:50 @ A1

Revison : A

Drawn by : RS

Date: JULY 2021

Scale Bar : 1 : 100

0 1 2 5 10m Scale Bar: 1:50