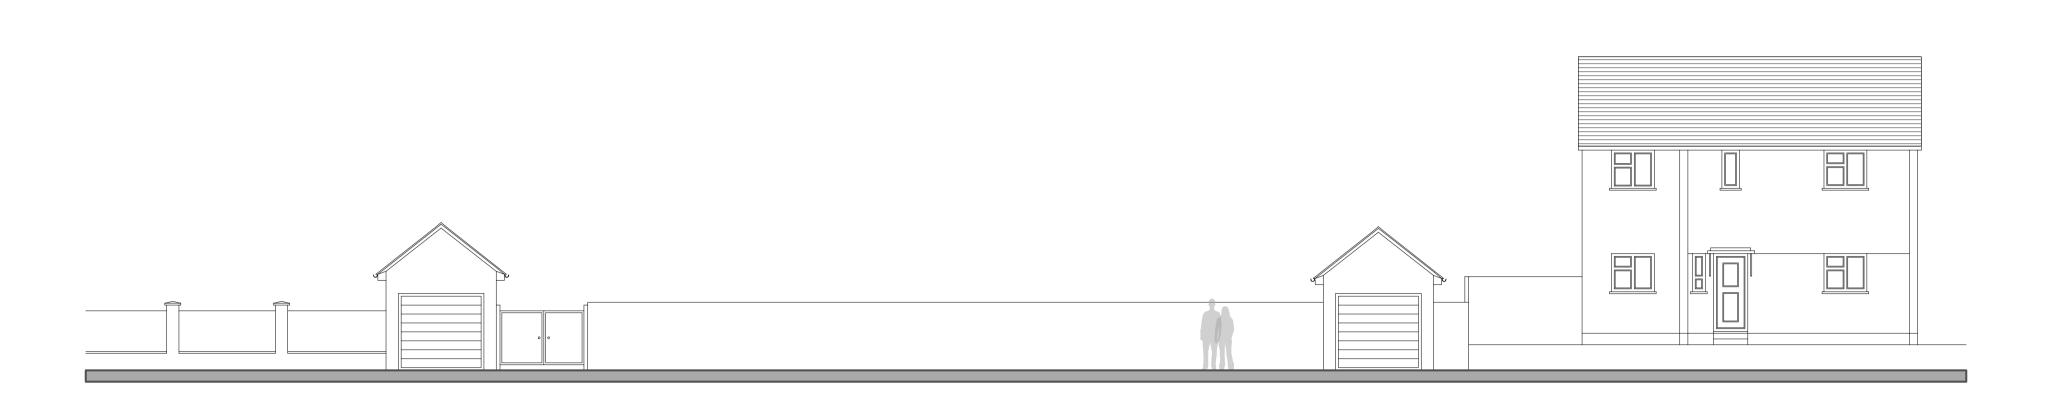

Drawing Title: EXISTING & PROPOSED STREET SCENE ELEVATION

Drawing No: RS-08

Scale:1:100 @ A1 Revison : A

Drawn by : RS Date: JULY 2021

Scale Bar : 1 : 100

0 1 2 5 10m

GENERAL NOTES - PLANS, SECTIONS & ELEVATIONS

Revisions: N/A

Abbreviations:

MH - MAN HOLE

FFL - FINISHED FLOOR LEVEL

RL - RIDGE LINE

All contractors, subcontractors and/or specialists are responsible for taking and checking all dimensions relating to their work on site prior to commencement of works with any errors being reported to the appropriate party.