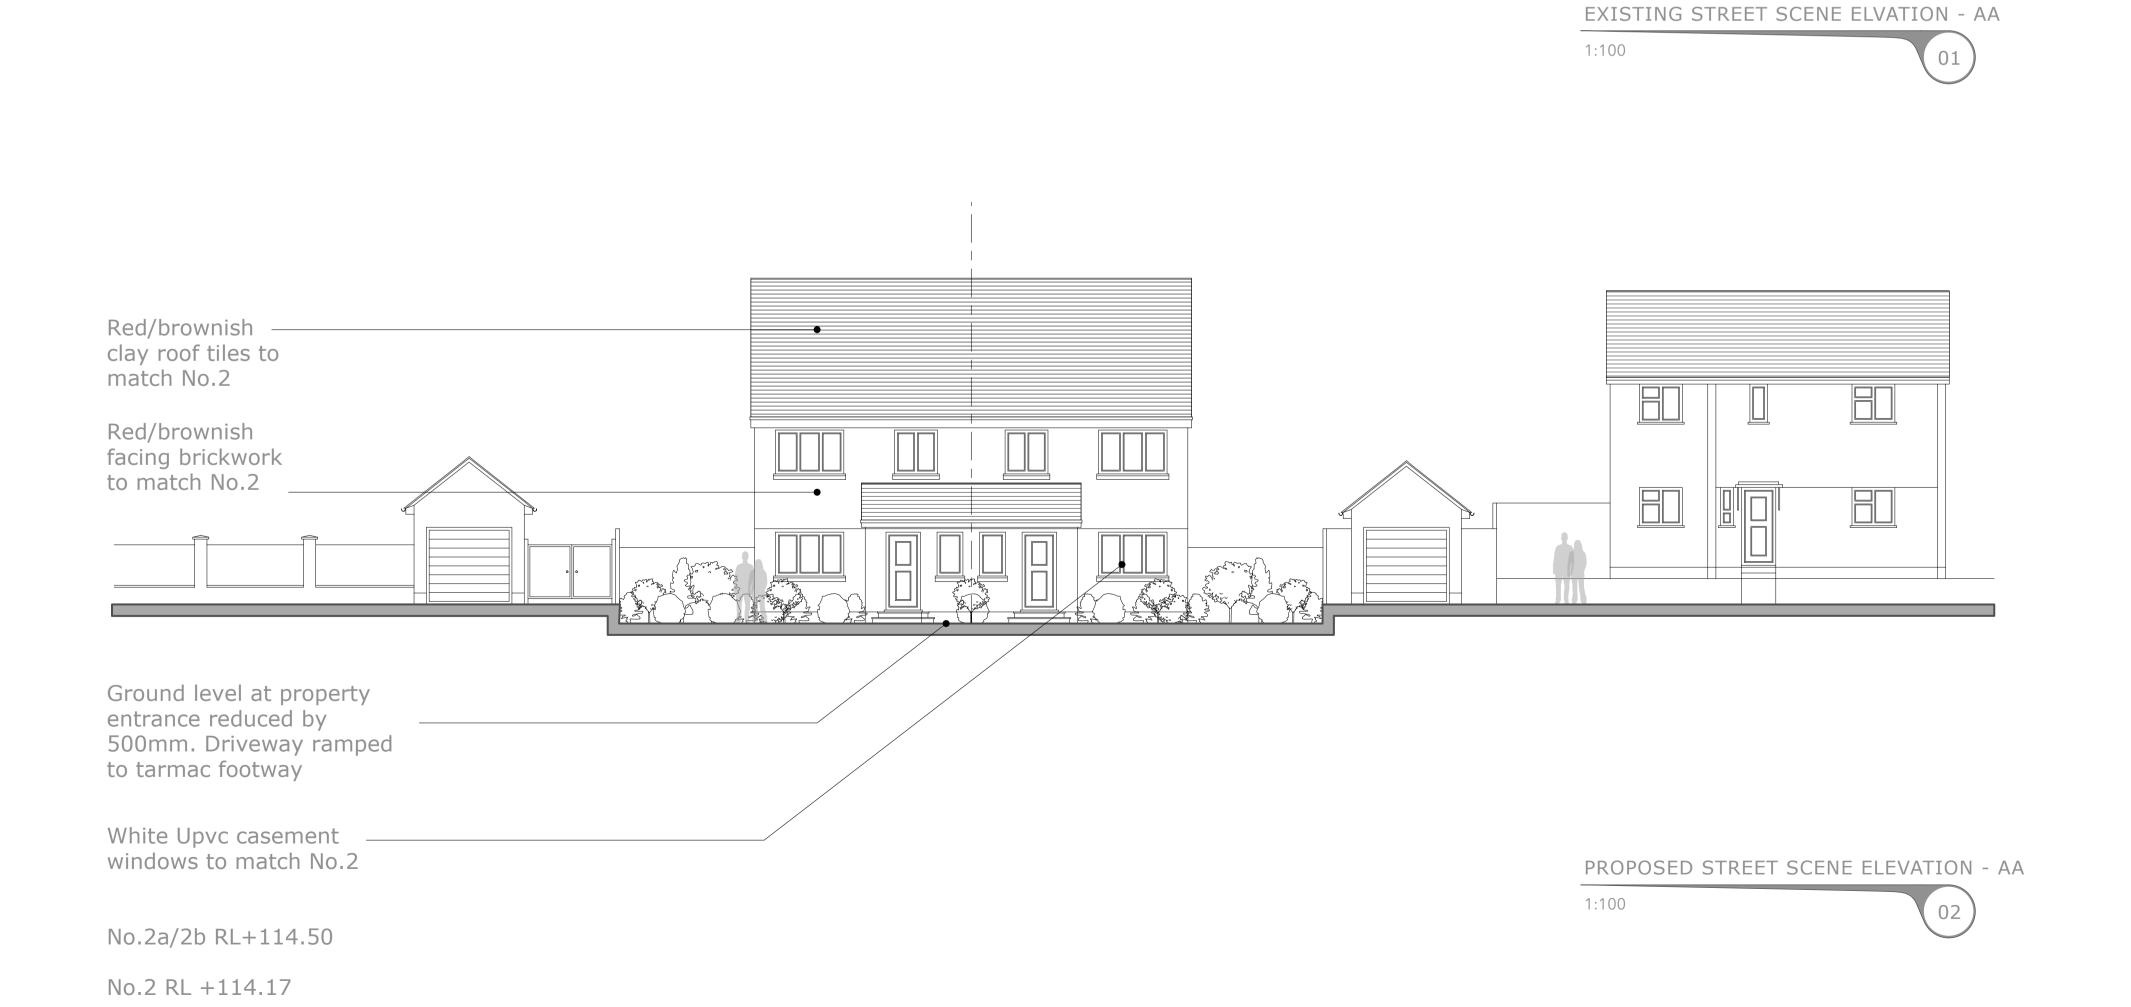

Drawing Title: EXISTING & PROPOSED STREET SCENE ELEVATION

Drawing No: RS-08

Scale:1:100 @ A1 Revison : A

Drawn by : RS Date: JULY 2021

Scale Bar : 1 : 100

0 1 2 5 10m

GENERAL NOTES - PLANS, SECTIONS & ELEVATIONS

Revisions: N/A

Abbreviations:

MH - MAN HOLE

FFL - FINISHED FLOOR LEVEL

RL - RIDGE LINE

All contractors, subcontractors and/or specialists are responsible for taking and checking all dimensions relating to their work on site prior to commencement of works with any errors being reported to the appropriate party.