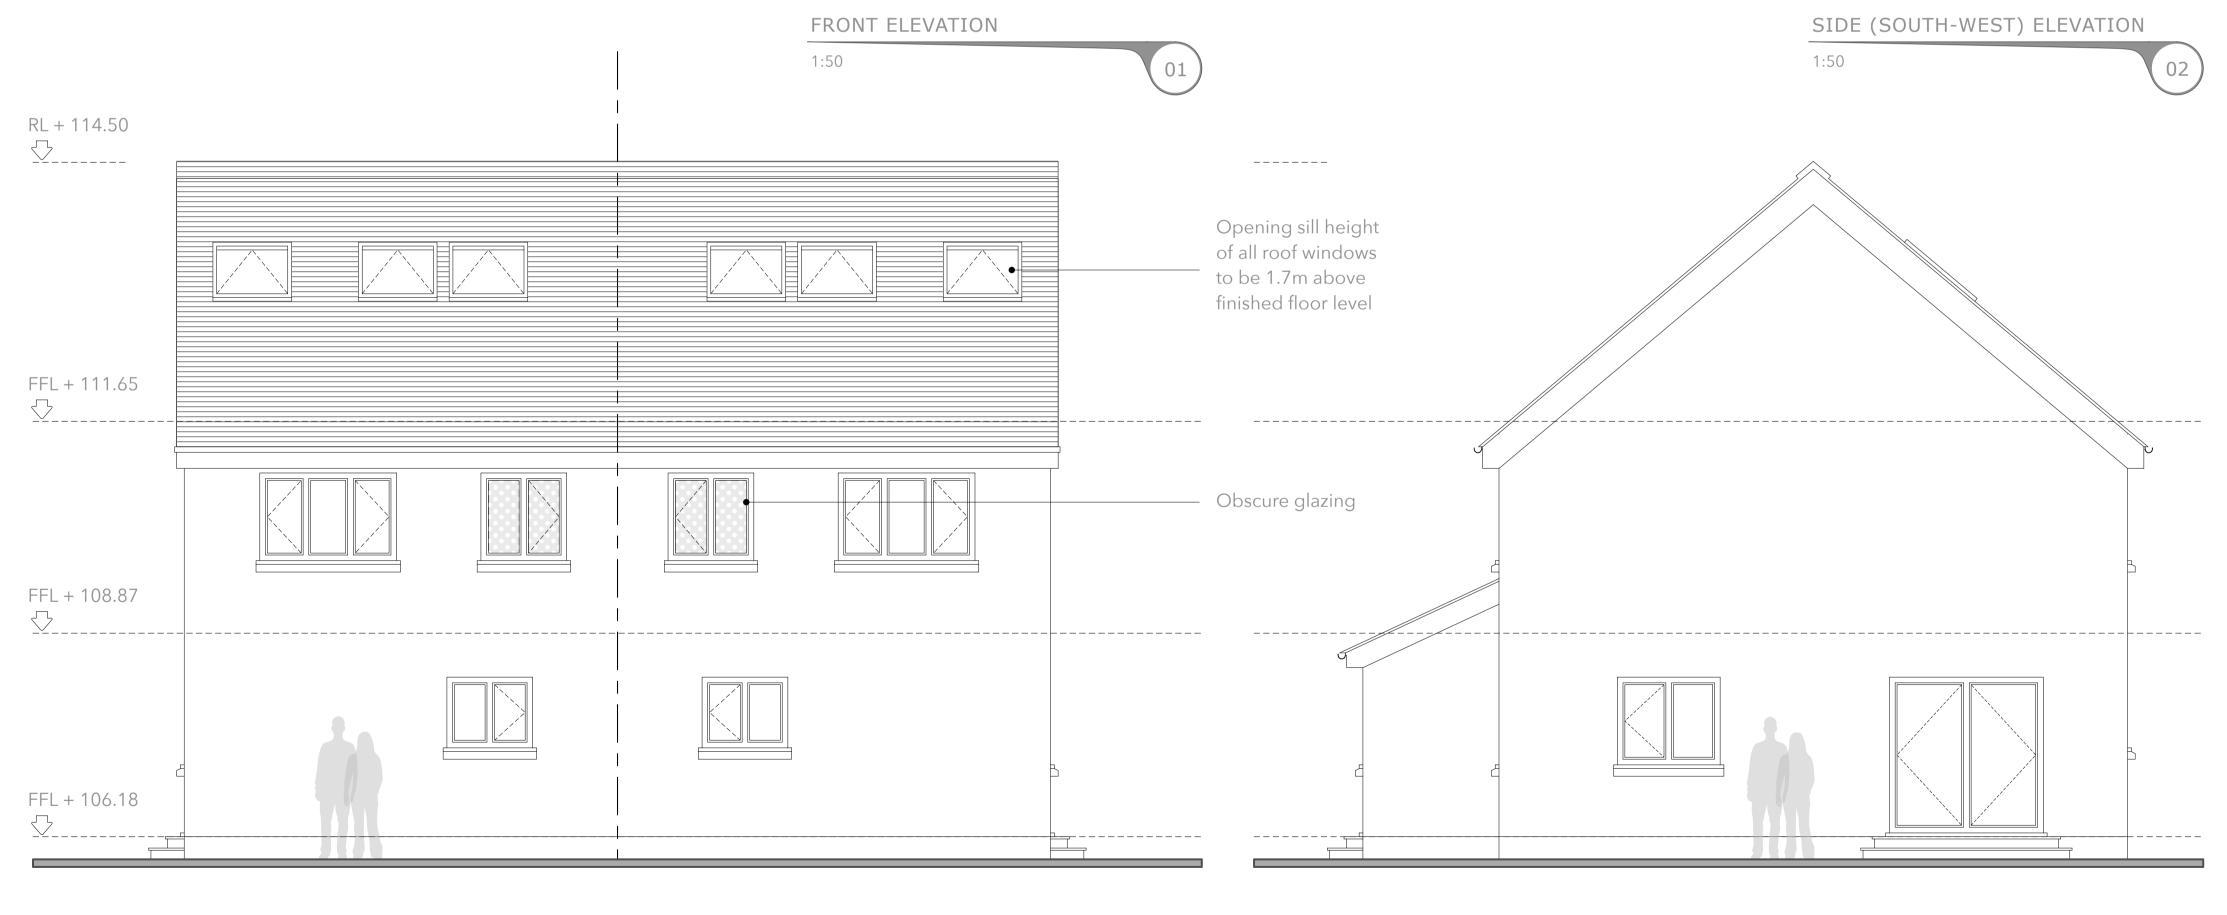

Drawing Title: PROPOSED ELEVATIONS

Drawing No: RS-06

Scale:1:50 @ A1

Revison: A

Drawn by : RS

Date: JULY 2021

Scale Bar: 1:50

0 1 2.5 5m