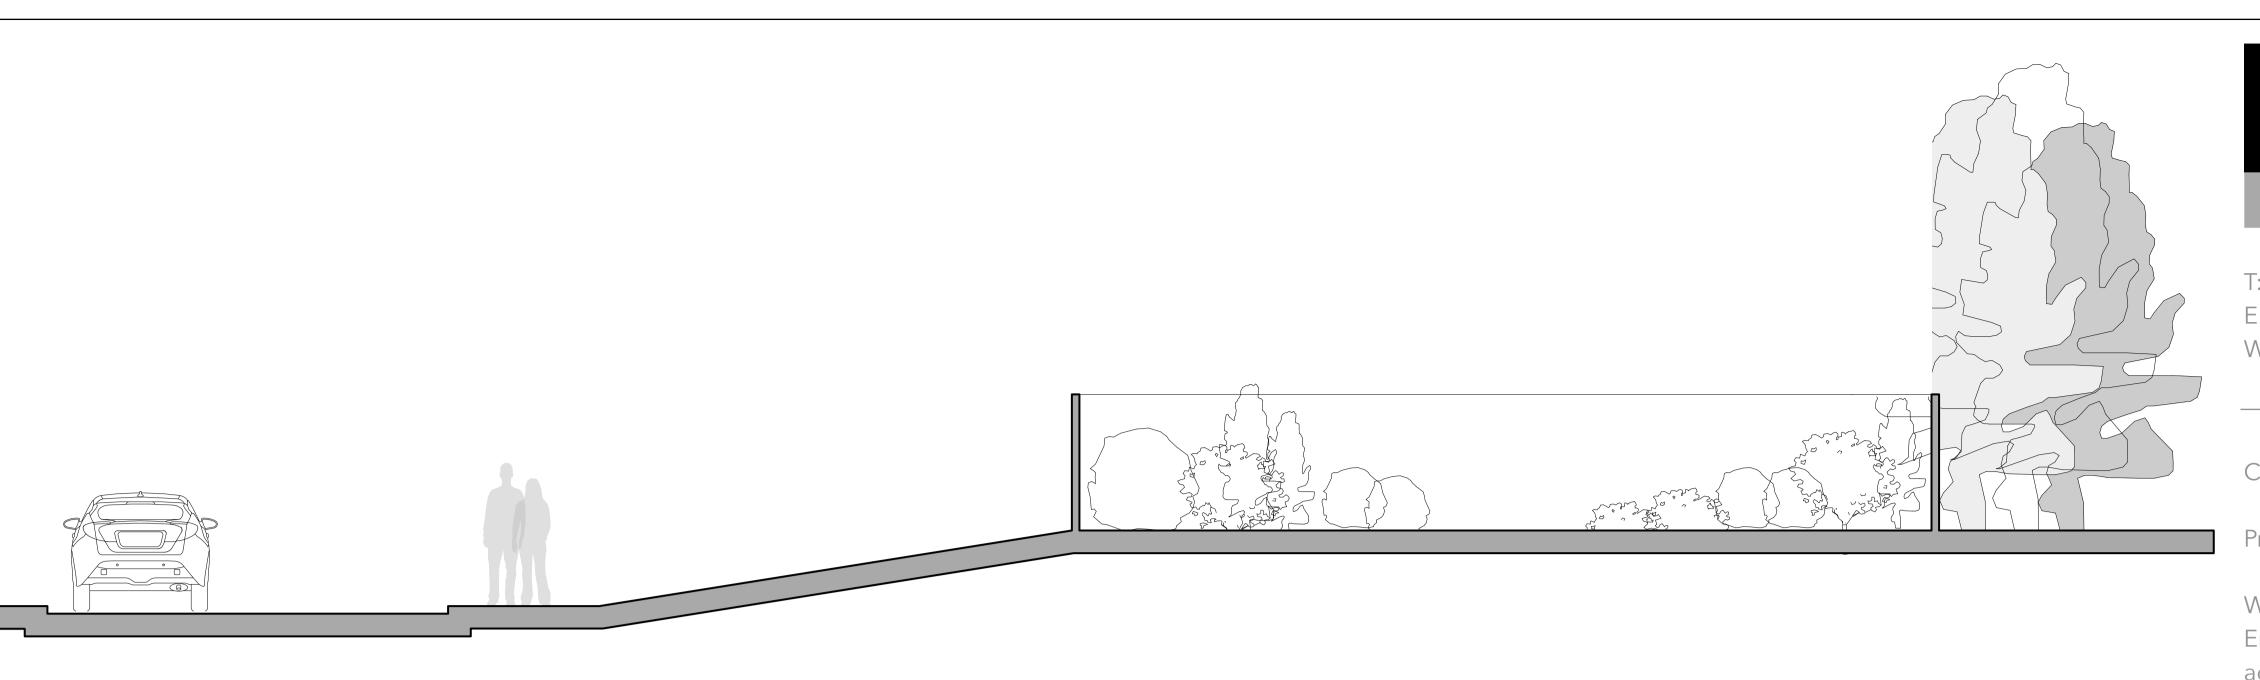

REAR GARDEN OF No.20 CUMBERLAND RD

EXISTING SITE (SOUTH-WEST) SECTION - BB

No.2a

REAR GARDEN OF

No.2 TREMAYNE WALK

TREMAYNE WALK

TREMAYNE

WALK

TARMAC FOOTWAY

TARMAC

FOOTWAY

RAMPED

DRIVEWAY

RAMPED DRIVEWAY

REAR GARDEN

1:50

REAR GARDEN OF No.20 CUMBERLAND RD

PROPOSED SITE (SOUTH-WEST) SECTION - BB

Drawing Title: EXISTING & PROPOSED SITE SECTION

Drawing No: RS-07

Scale:1:50 @ A1

Drawn by : RS Date: JULY 2021

Revison: A

Scale Bar: 1:50

0 1 2.5 5m

GENERAL NOTES - PLANS, SECTIONS & ELEVATIONS