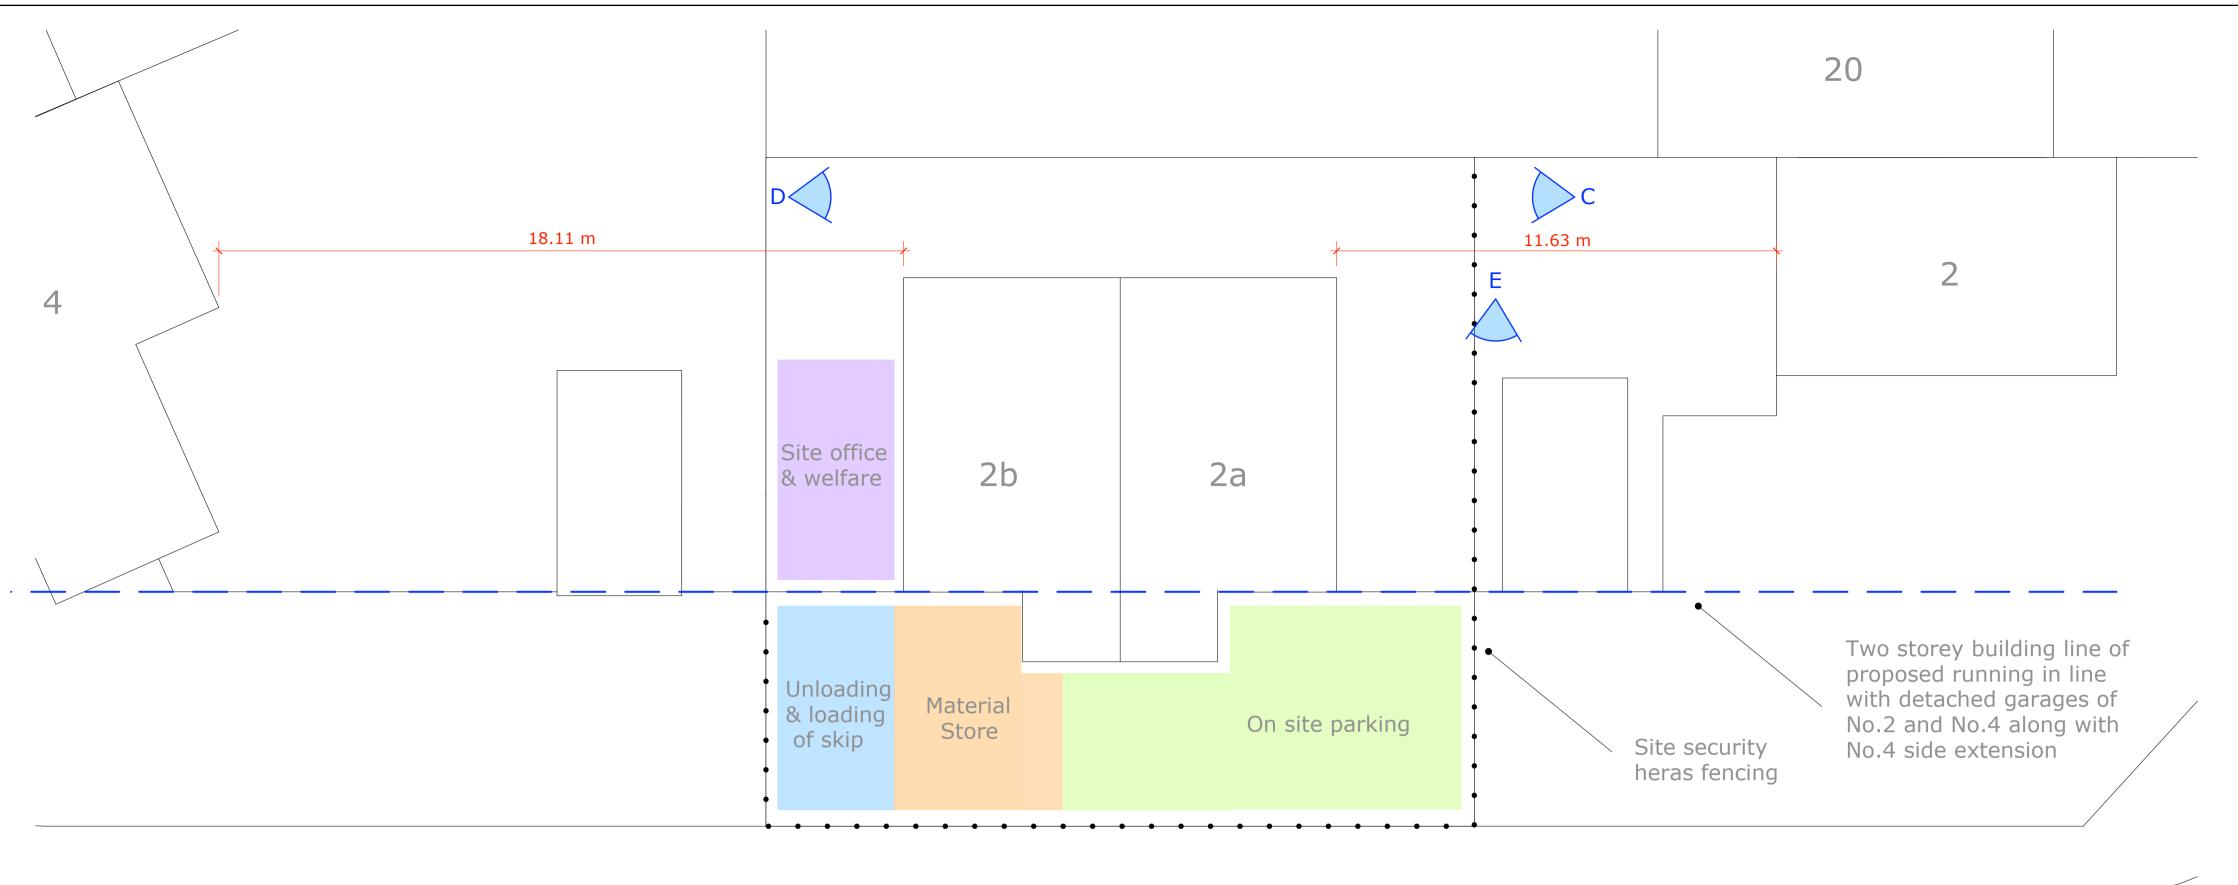

### TREMAYNE WALK

DIMENSION & CONSTRUCTION SITE LAYOUT

1:50

Photo: B

Photo: C

Photo: D

Photo: E

SITE PHOTOS - (FOR PERSPECTIVE LOCATIONS SEE PLAN ABOVE)

Drawing Title: DIMENSION & CONSTRUCTION SITE LAYOUT PLAN & SITE PHOTOS

Drawing No: RS-10

Scale:1:50 @ A1

Revison : A

Drawn by : RS

Date: JULY 2021

Scale Bar: 1:50

1 2.5 5m