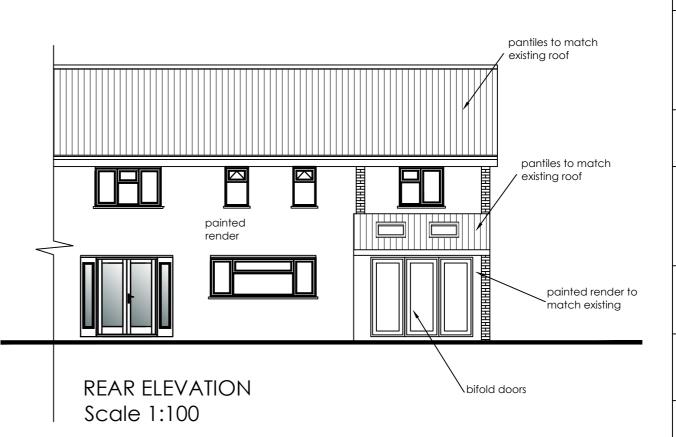

scale 1:500

|                                                                                                                                                     |        | 1           |          |
|-----------------------------------------------------------------------------------------------------------------------------------------------------|--------|-------------|----------|
|                                                                                                                                                     |        |             |          |
| Rev                                                                                                                                                 | Date   | Description |          |
| LISA ALLARD MCIAT CHARTERED ARCHITECTURAL TECHNOLOGIST  18 St Walstans Close, Costessey, Norwich, NR5 0TW t: 07504678013 e: lisaallard838@gmail.com |        |             |          |
| Project Details                                                                                                                                     |        |             |          |
| 15 Mill Road, Kedington,                                                                                                                            |        |             |          |
| Haverhill, Suffolk                                                                                                                                  |        |             |          |
| Side extension                                                                                                                                      |        |             |          |
| Client                                                                                                                                              |        |             |          |
| Mr & Mrs Oakley                                                                                                                                     |        |             |          |
| Drawing                                                                                                                                             |        |             |          |
| Proposed Floor Plans,                                                                                                                               |        |             |          |
| Elevations & Site Plan                                                                                                                              |        |             |          |
| Date                                                                                                                                                |        |             |          |
| Aug 2021                                                                                                                                            |        |             |          |
| s                                                                                                                                                   | Scales |             | Drawn LA |
|                                                                                                                                                     | As sh  | own @ A2    | Checked  |
| Drawing No.                                                                                                                                         |        |             | Issue    |
| 065-21-02                                                                                                                                           |        | 21-02       | Planning |
| All dimensions must be site checked and not scaled from this drawing                                                                                |        |             |          |