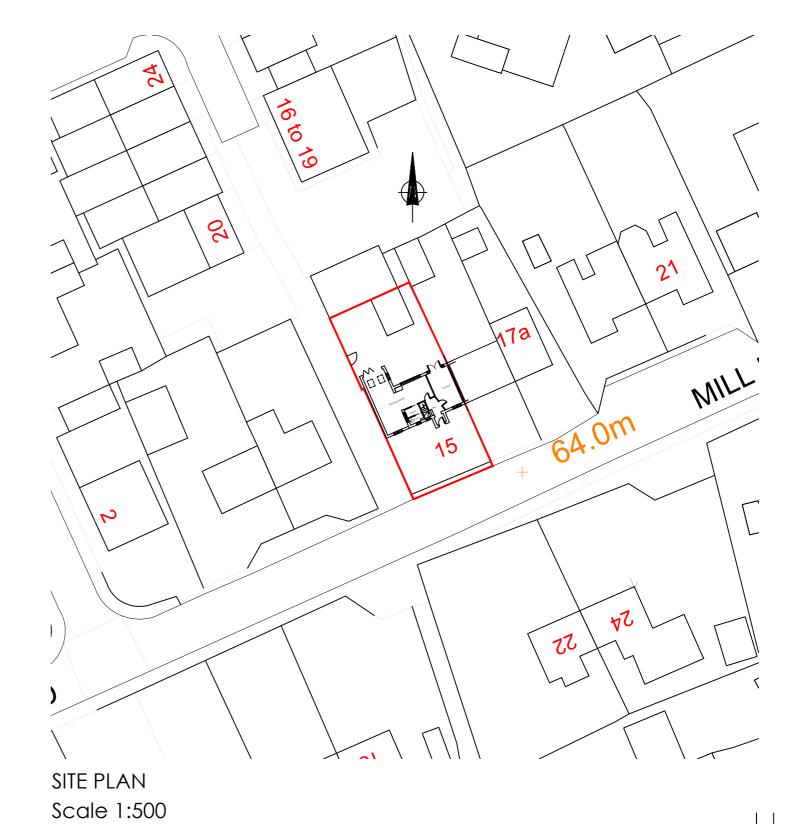

scale 1:500

|                                                                                                                                                     |        | 1           |          |
|-----------------------------------------------------------------------------------------------------------------------------------------------------|--------|-------------|----------|
|                                                                                                                                                     |        |             |          |
| Rev                                                                                                                                                 | Date   | Description |          |
| LISA ALLARD MCIAT CHARTERED ARCHITECTURAL TECHNOLOGIST  18 St Walstans Close, Costessey, Norwich, NR5 0TW t: 07504678013 e: lisaallard838@gmail.com |        |             |          |
| Project Details                                                                                                                                     |        |             |          |
| 15 Mill Road, Kedington,                                                                                                                            |        |             |          |
| Haverhill, Suffolk                                                                                                                                  |        |             |          |
| Side extension                                                                                                                                      |        |             |          |
| Client                                                                                                                                              |        |             |          |
| Mr & Mrs Oakley                                                                                                                                     |        |             |          |
| Drawing                                                                                                                                             |        |             |          |
| Proposed Floor Plans,                                                                                                                               |        |             |          |
| Elevations & Site Plan                                                                                                                              |        |             |          |
| Date                                                                                                                                                |        |             |          |
| Aug 2021                                                                                                                                            |        |             |          |
| s                                                                                                                                                   | Scales |             | Drawn LA |
|                                                                                                                                                     | As sh  | own @ A2    | Checked  |
| Drawing No.                                                                                                                                         |        |             | Issue    |
| 065-21-02                                                                                                                                           |        | 21-02       | Planning |
| All dimensions must be site checked and not scaled from this drawing                                                                                |        |             |          |