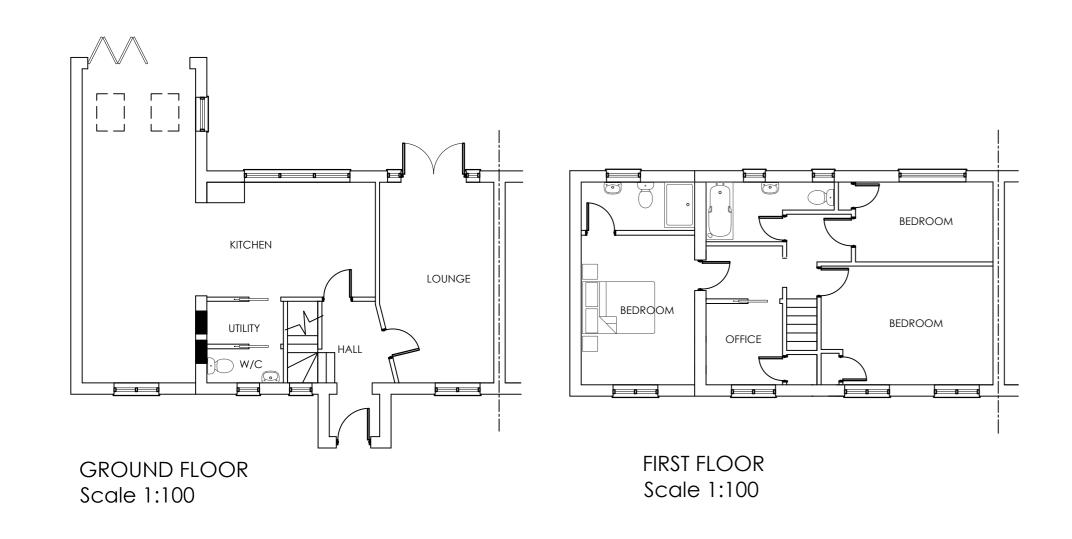

scale 1:500

|                                                                                                                                                     |        | 1           |          |
|-----------------------------------------------------------------------------------------------------------------------------------------------------|--------|-------------|----------|
|                                                                                                                                                     |        |             |          |
| Rev                                                                                                                                                 | Date   | Description |          |
| LISA ALLARD MCIAT CHARTERED ARCHITECTURAL TECHNOLOGIST  18 St Walstans Close, Costessey, Norwich, NR5 0TW t: 07504678013 e: lisaallard838@gmail.com |        |             |          |
| Project Details                                                                                                                                     |        |             |          |
| 15 Mill Road, Kedington,                                                                                                                            |        |             |          |
| Haverhill, Suffolk                                                                                                                                  |        |             |          |
| Side extension                                                                                                                                      |        |             |          |
| Client                                                                                                                                              |        |             |          |
| Mr & Mrs Oakley                                                                                                                                     |        |             |          |
| Drawing                                                                                                                                             |        |             |          |
| Proposed Floor Plans,                                                                                                                               |        |             |          |
| Elevations & Site Plan                                                                                                                              |        |             |          |
| Date                                                                                                                                                |        |             |          |
| Aug 2021                                                                                                                                            |        |             |          |
| s                                                                                                                                                   | Scales |             | Drawn LA |
|                                                                                                                                                     | As sh  | own @ A2    | Checked  |
| Drawing No.                                                                                                                                         |        |             | Issue    |
| 065-21-02                                                                                                                                           |        | 21-02       | Planning |
| All dimensions must be site checked and not scaled from this drawing                                                                                |        |             |          |