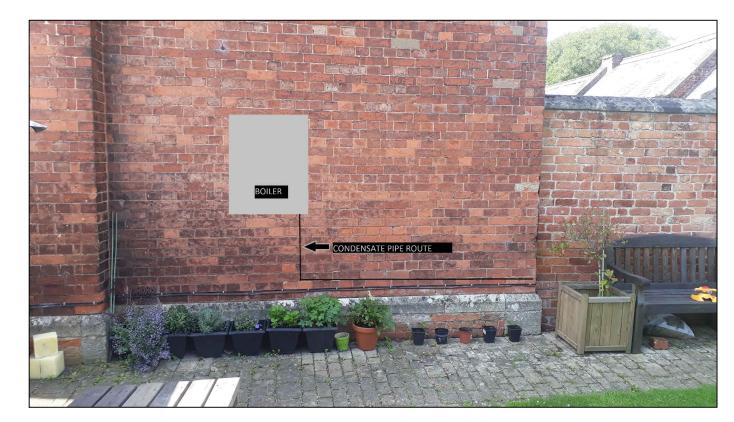

Grant Vortex Eco Wall Hung 12—16 16—21kW External Boiler — Sizes and Views — NTS Source: Grant Brochure March 2021

Image 2 — Location of condensate pipe through wall to drain under kitchen window

Image 1 — Location of boiler and condensate pipe Condensate pipe to be black UPVC, clipped to wall. Clips to be drilled into mortar joints where possible.