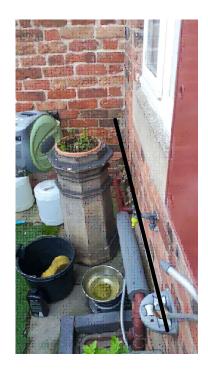

Grant Vortex Eco Wall Hung 12—16 16—21kW External Boiler — Sizes and Views — NTS Source: Grant Brochure March 2021

Image 2 — Location of condensate pipe through wall to drain under kitchen window

Image 1 — Location of boiler and condensate pipe Condensate pipe to be black UPVC, clipped to wall. Clips to be drilled into mortar joints where possible.