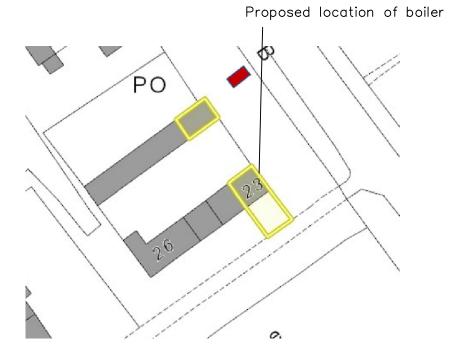

Site Plan - NTS

DO NOT SCALE

This drawing must not be scaled.

The Principal Contractor is to verify all dimensions, levels and datums prior to commencement of work.

Any discrepancies are to be reported immediate