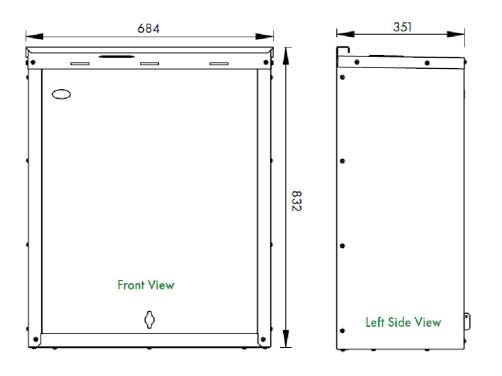

Grant Vortex Eco Wall Hung 12—16 16—21kW External Boiler — Sizes and Views — NTS Source: Grant Brochure March 2021

Image 2 — Location of condensate pipe through wall to drain under kitchen window

Image 1 — Location of boiler and condensate pipe Condensate pipe to be black UPVC, clipped to wall. Clips to be drilled into mortar joints where possible.