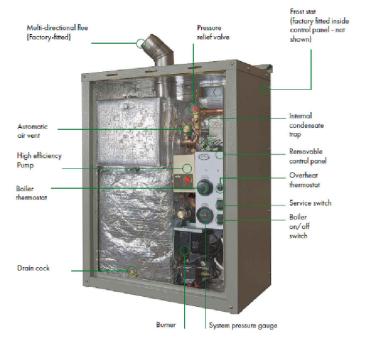

Grant Vortex Eco Wall Hung 12—16 16—21kW External Boiler — Sizes and Views — NTS Source: Grant Brochure March 2021

Image 2 — Location of condensate pipe through wall to drain under kitchen window

Image 1 — Location of boiler and condensate pipe Condensate pipe to be black UPVC, clipped to wall. Clips to be drilled into mortar joints where possible.