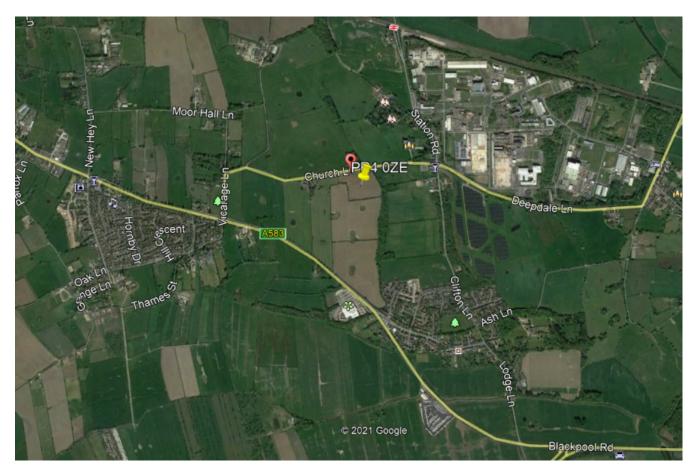

#### Good afternoon,

Please see image below which I hope is sufficient for you to locate. The land is opposite the Lund Vicarage on Church Lane.

Kind Regards