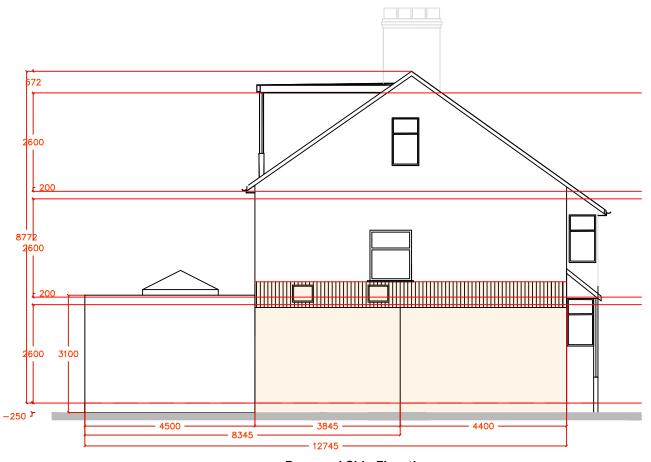

**Existing Side Elevation** 

**Proposed Side Elevation** 

Address: 97 Schoolhouse Yard
Bloomfield Road, London, SE18 7JD

Email: info@a7studio.uk

Phone: 074 1515 2222

HUXLEY ROAD 50

Project : 1004

Address: 50 Huxley Road, Welling