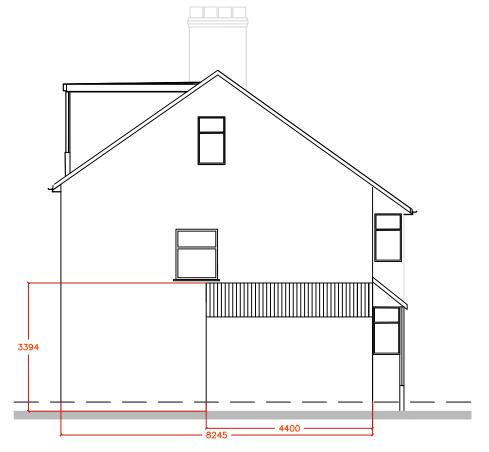

**Existing Side Elevation** 

**Proposed Side Elevation** 

Address: 97 Schoolhouse Yard
Bloomfield Road, London, SE18 7JD

Email: info@a7studio.uk

Phone: 074 1515 2222

HUXLEY ROAD 50

Project : 1004

Address: 50 Huxley Road, Welling