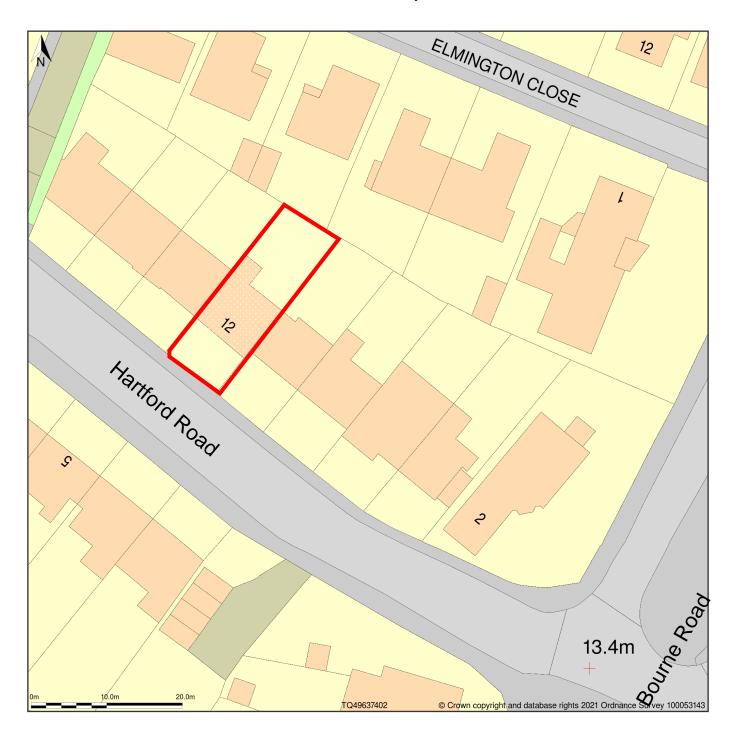

## 12, Hartford Road, Bexley, DA5 1NQ

Block Plan shows area bounded by: 549587.54, 173978.07 549677.54, 174068.07 (at a scale of 1:500), OSGridRef: TQ49637402. The representation of a road, track or path is no evidence of a right of way. The representation of features as lines is no evidence of a property boundary.