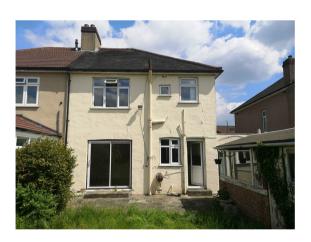

2







Existing Roof Plan

Existing First Floor Plan

1 : 50



1 : 50



revision details

date

rev

FRONT VIEW OF THE HOUSE



REAR VIEW OF THE HOUSE



## NOTES:

THIS DRAWING IS INDICATIVE ONLY AND MUST NOT BE REPRODUCED WITHOUT PERMISSION. THIS DRAWING IS FOR PLANNING PURPOSES ONLY AND MUST NOT BE USED FOR ANY OTHER PURPOSES. THE CONTRACTOR IS RESPONSIBLE FOR CHECKING

THE CONTRACTOR IS RESPONSIBLE FOR CHECKING DIMENSIONS ON SITE PRIOR TO BUILDING OR FABRICATION.

2m 1m SCALE 1: 50 1m 4m SCALE 1: 500 10m 40m SCALE 1: 1250 100m 25m LCA DESIGN & BUILD key risk Job title 8 First Ave, Welling, Bexleyheath DA7 5SX drawing title Existing Floor Plans and Elevations

| ob no. | drawing no. | revision |
|--------|-------------|----------|
| 33     | 101         | B        |
|        |             |          |
| cale   | Issued to   | Drawn by |
| @A1    | KB          | ALC      |
|        |             | ·        |