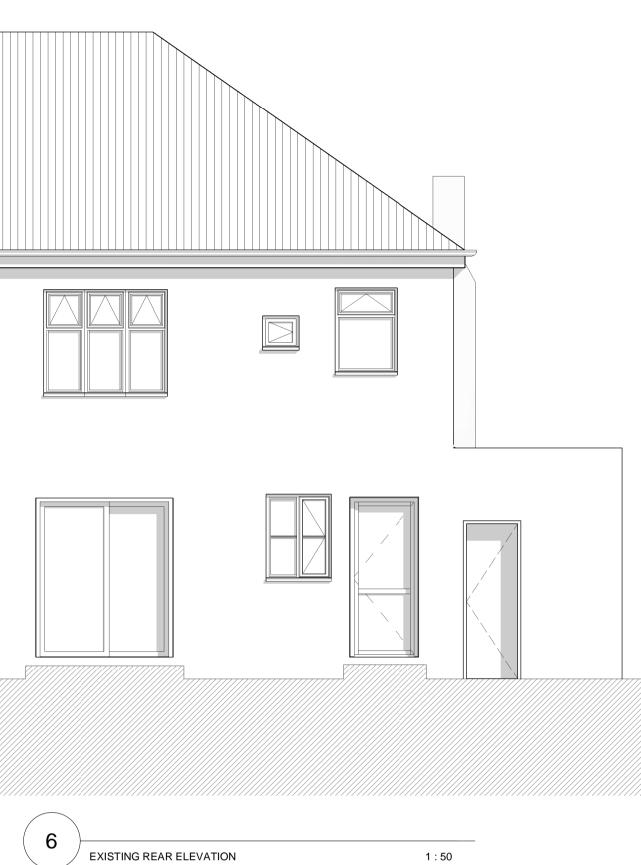

2







Existing Roof Plan

Existing First Floor Plan

1 : 50



1 : 50



revision details

date

rev

FRONT VIEW OF THE HOUSE



REAR VIEW OF THE HOUSE



## NOTES:

THIS DRAWING IS INDICATIVE ONLY AND MUST NOT BE REPRODUCED WITHOUT PERMISSION. THIS DRAWING IS FOR PLANNING PURPOSES ONLY AND MUST NOT BE USED FOR ANY OTHER PURPOSES. THE CONTRACTOR IS RESPONSIBLE FOR CHECKING

THE CONTRACTOR IS RESPONSIBLE FOR CHECKING DIMENSIONS ON SITE PRIOR TO BUILDING OR FABRICATION.

2m 1m SCALE 1: 50 1m 4m SCALE 1: 500 10m 40m SCALE 1: 1250 100m 25m LCA DESIGN & BUILD key risk Job title 8 First Ave, Welling, Bexleyheath DA7 5SX drawing title Existing Floor Plans and Elevations

| ob no. | drawing no. | revision |
|--------|-------------|----------|
| 33     | 101         | B        |
|        |