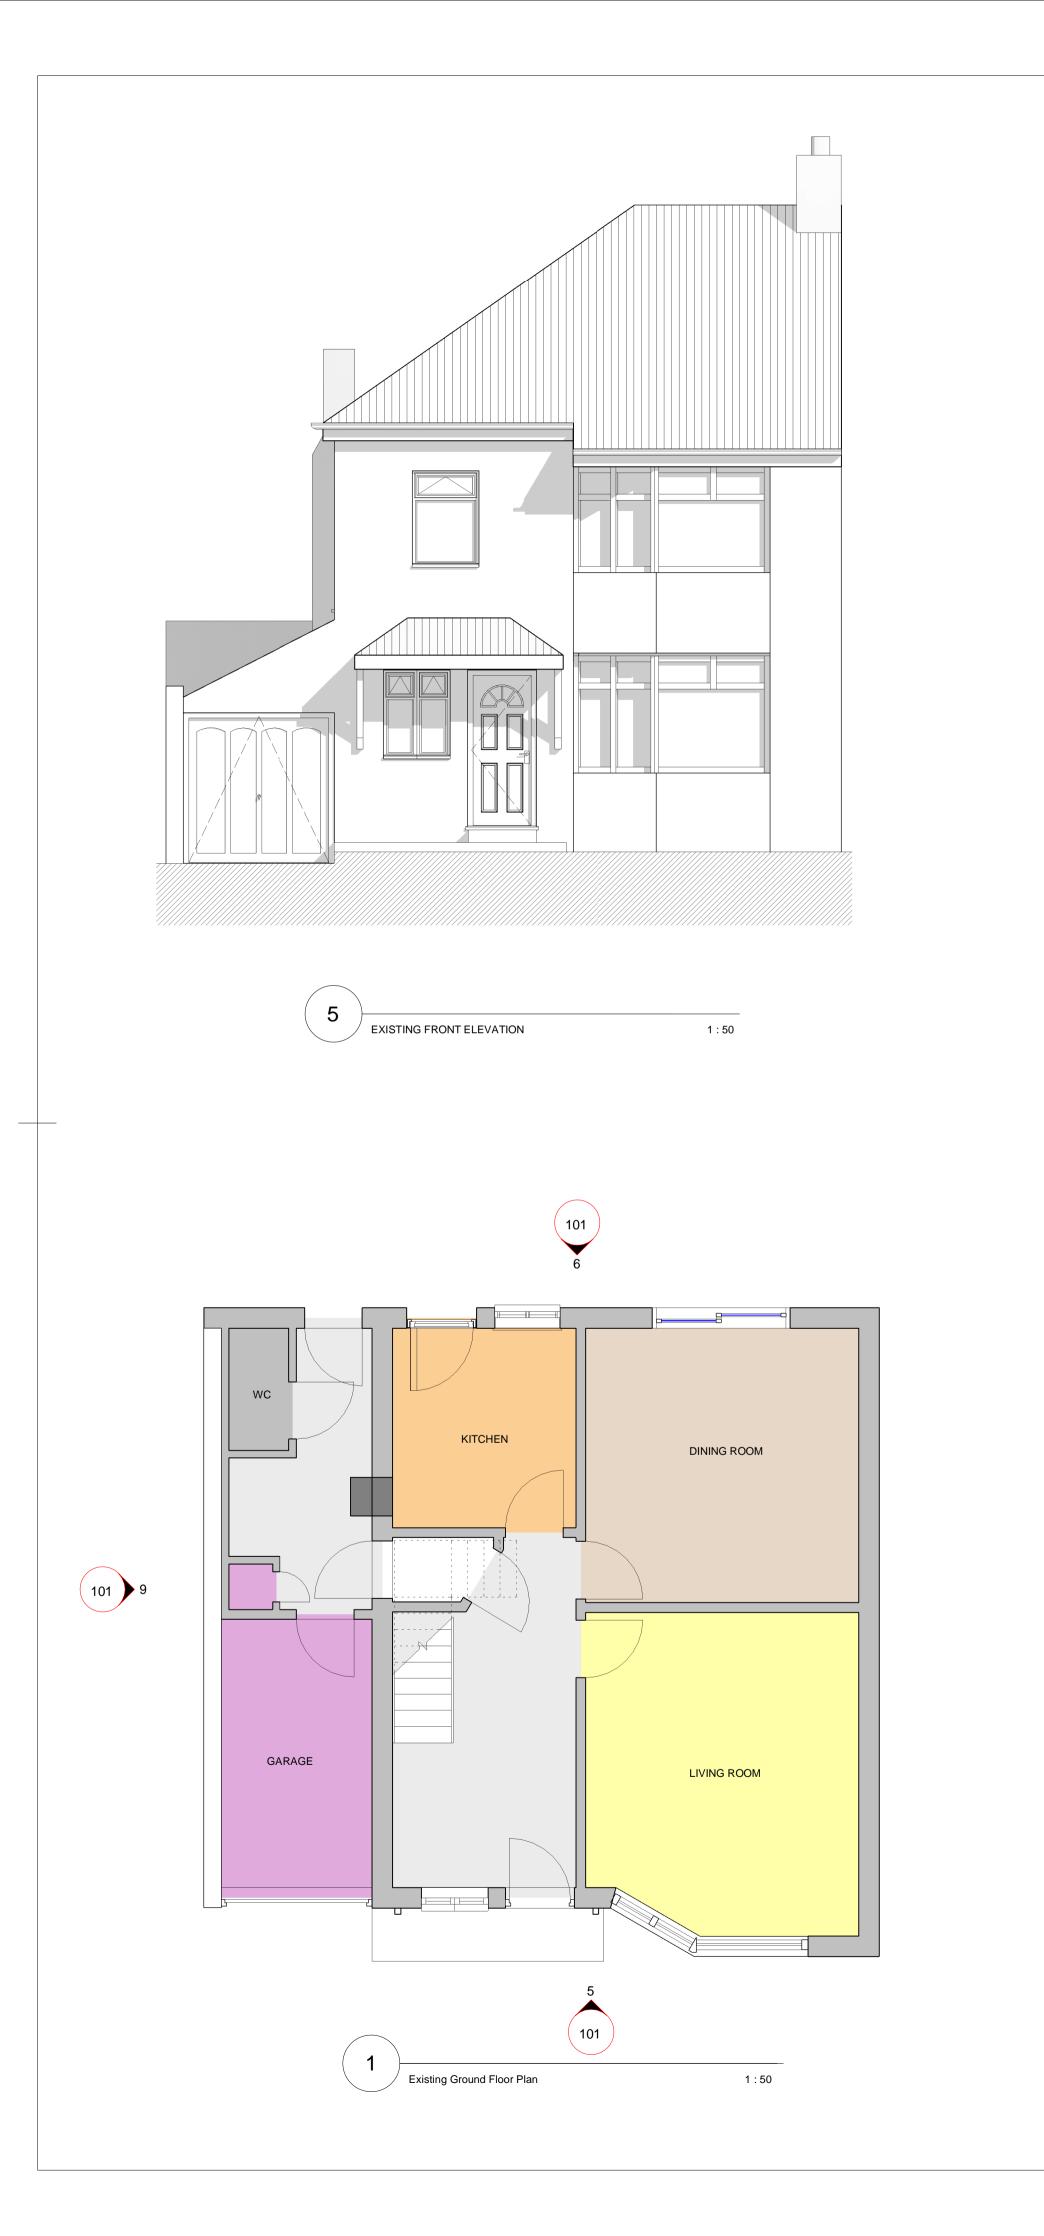

2







Existing Roof Plan

Existing First Floor Plan

1 : 50



1 : 50



revision details

date

rev

FRONT VIEW OF THE HOUSE



REAR VIEW OF THE HOUSE



## NOTES:

THIS DRAWING IS INDICATIVE ONLY AND MUST NOT BE REPRODUCED WITHOUT PERMISSION. THIS DRAWING IS FOR PLANNING PURPOSES ONLY AND MUST NOT BE USED FOR ANY OTHER PURPOSES. THE CONTRACTOR IS RESPONSIBLE FOR CHECKING

THE CONTRACTOR IS RESPONSIBLE FOR CHECKING DIMENSIONS ON SITE PRIOR TO BUILDING OR FABRICATION.

2m 1m SCALE 1: 50 1m 4m SCALE 1: 500 10m 40m SCALE 1: 1250 100m 25m LCA DESIGN & BUILD key risk Job title 8 First Ave, Welling, Bexleyheath DA7 5SX drawing title Existing Floor Plans and Elevations

| ob no. | drawing no. | revision |
|--------|-------------|----------|
| 33     | 101         | B        |
|        |