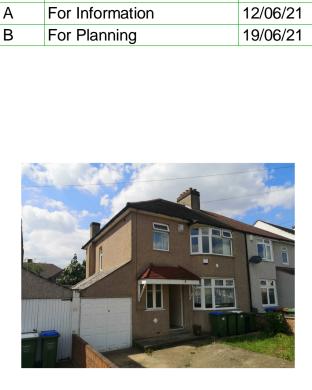

2







Existing Roof Plan

Existing First Floor Plan

1 : 50



1 : 50



revision details

date

rev

FRONT VIEW OF THE HOUSE



REAR VIEW OF THE HOUSE



## NOTES:

THIS DRAWING IS INDICATIVE ONLY AND MUST NOT BE REPRODUCED WITHOUT PERMISSION. THIS DRAWING IS FOR PLANNING PURPOSES ONLY AND MUST NOT BE USED FOR ANY OTHER PURPOSES. THE CONTRACTOR IS RESPONSIBLE FOR CHECKING

THE CONTRACTOR IS RESPONSIBLE FOR CHECKING DIMENSIONS ON SITE PRIOR TO BUILDING OR FABRICATION.

2m 1m SCALE 1: 50 1m 4m SCALE 1: 500 10m 40m SCALE 1: 1250 100m 25m LCA DESIGN & BUILD key risk Job title 8 First Ave, Welling, Bexleyheath DA7 5SX drawing title Existing Floor Plans and Elevations

| ob no. | drawing no. | revision |
|--------|-------------|----------|
| 33     | 101         | B        |
|        |             |          |
| cale   | Issued to   | Drawn by |
| @A1    | KB