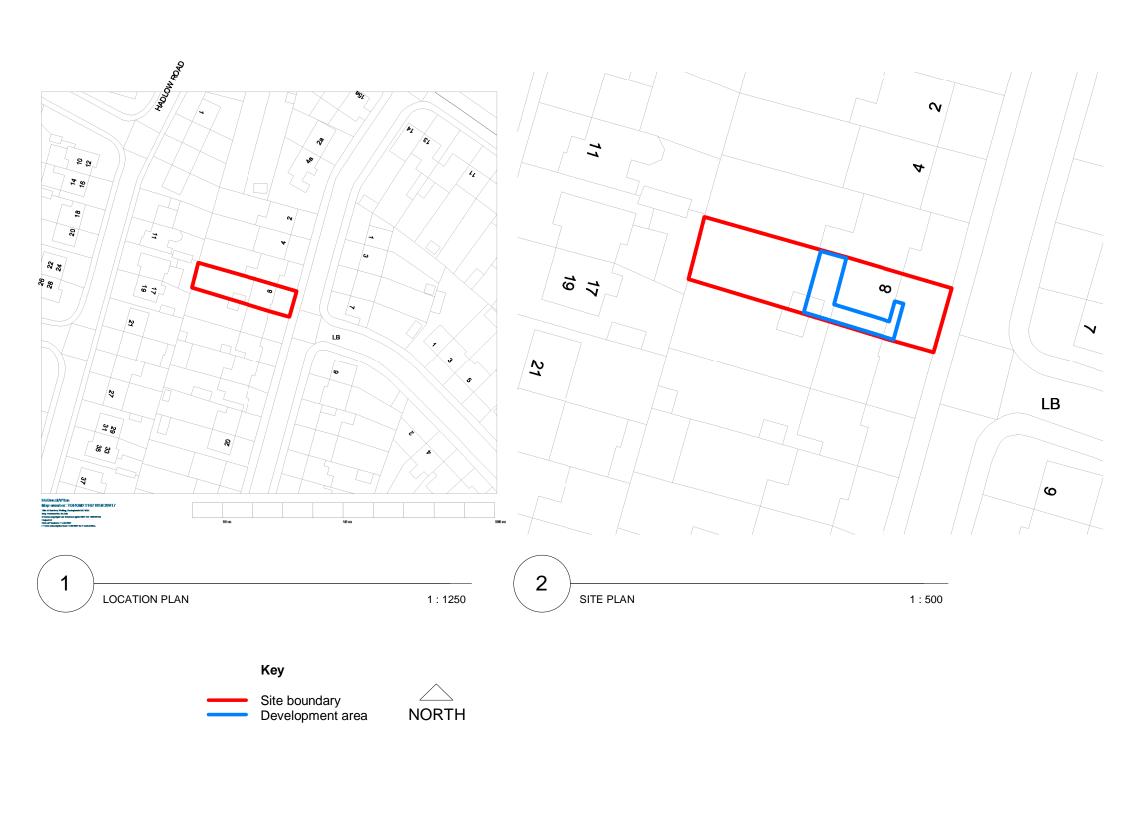

| rev                                                                                                   | revision details |      | date            |
|-------------------------------------------------------------------------------------------------------|------------------|------|-----------------|
| А                                                                                                     | For Information  |      | 12/06/21        |
| В                                                                                                     | For Planning     |      | 19/06/21        |
| NOTES:                                                                                                |                  |      |                 |
| THIS DRAWING IS INDICATIVE ONLY AND MUST NOT BE<br>REPRODUCED WITHOUT PERMISSION.                     |                  |      |                 |
| THIS DRAWING IS FOR PLANNING PURPOSES ONLY AND MUST NOT BE USED FOR ANY OTHER PURPOSES.               |                  |      |                 |
| THE CONTRACTOR IS RESPONSIBLE FOR CHECKING<br>DIMENSIONS ON SITE PRIOR TO BUILDING OR<br>FABRICATION. |                  |      |                 |
| SCALE 1: 20                                                                                           |                  |      |                 |
| 1m                                                                                                    |                  |      | 2m              |
| 1111 2m                                                                                               |                  |      | 2111            |
| SCALE 1: 50                                                                                           |                  |      |                 |
|                                                                                                       |                  |      |                 |
| 1m 4m                                                                                                 |                  |      |                 |
| SCALE 1: 500                                                                                          |                  |      |                 |
|                                                                                                       |                  |      |                 |
|                                                                                                       | 10m              |      | 40m             |
| SCALE 1: 1250                                                                                         |                  |      |                 |
|                                                                                                       |                  |      |                 |
|                                                                                                       | 25m              |      | 100m            |
| DESIGN & BUILD                                                                                        |                  |      |                 |
|                                                                                                       |                  |      |                 |
| key risk                                                                                              |                  |      |                 |
| Job title<br>8 First Ave, Welling, Bexleyheath<br>DA7 5SX                                             |                  |      |                 |
| drawing title                                                                                         |                  |      |                 |
| Location and Existing Site Plan                                                                       |                  |      |                 |
| job no.<br>33                                                                                         | drawin<br>3 100  |      | revision<br>B   |
| scale<br>@                                                                                            | A3 KB            | l to | Drawn by<br>ALC |
|                                                                                                       |                  |      |                 |