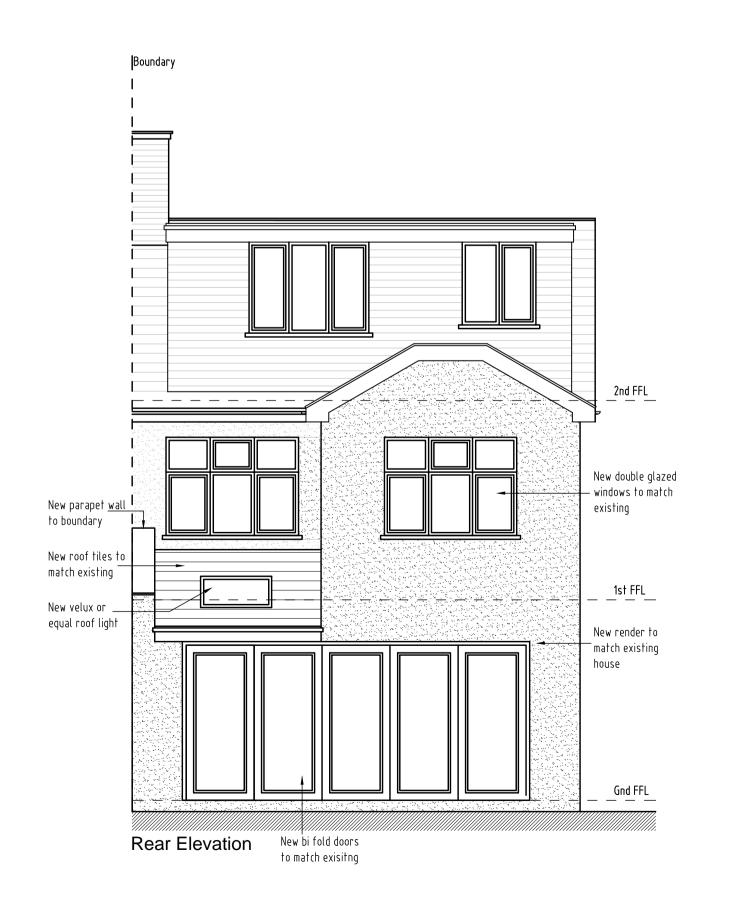

ALL DIMENSIONS TO BE VERIFIED BY THE CONTRACTOR ON SITE

- Note:
  All dimensions where indicated are approximate and are for guidance purposes only. Actual dimensions should be checked on site.
- For proposed floor plans see drawing 2021/058 - 004.
- Contractor to assume design responsibility under CDM2015.
- Note, all structural information noted should be checked against detailed structural engineers information / calculation sheets.

Client Mr & Mrs Aspinall

Project 13 Newlyn Road, Welling DA16 3LH

Title Proposed Elevations

| Scale<br>1:50@A1 | Date 14.05.21 | Drawn<br>N/A | Checked<br>N/A |
|------------------|---------------|--------------|----------------|
| Project No:      |               | Drawing No.  | Revision       |
| 2021/05          | 8             | 005          | Α              |