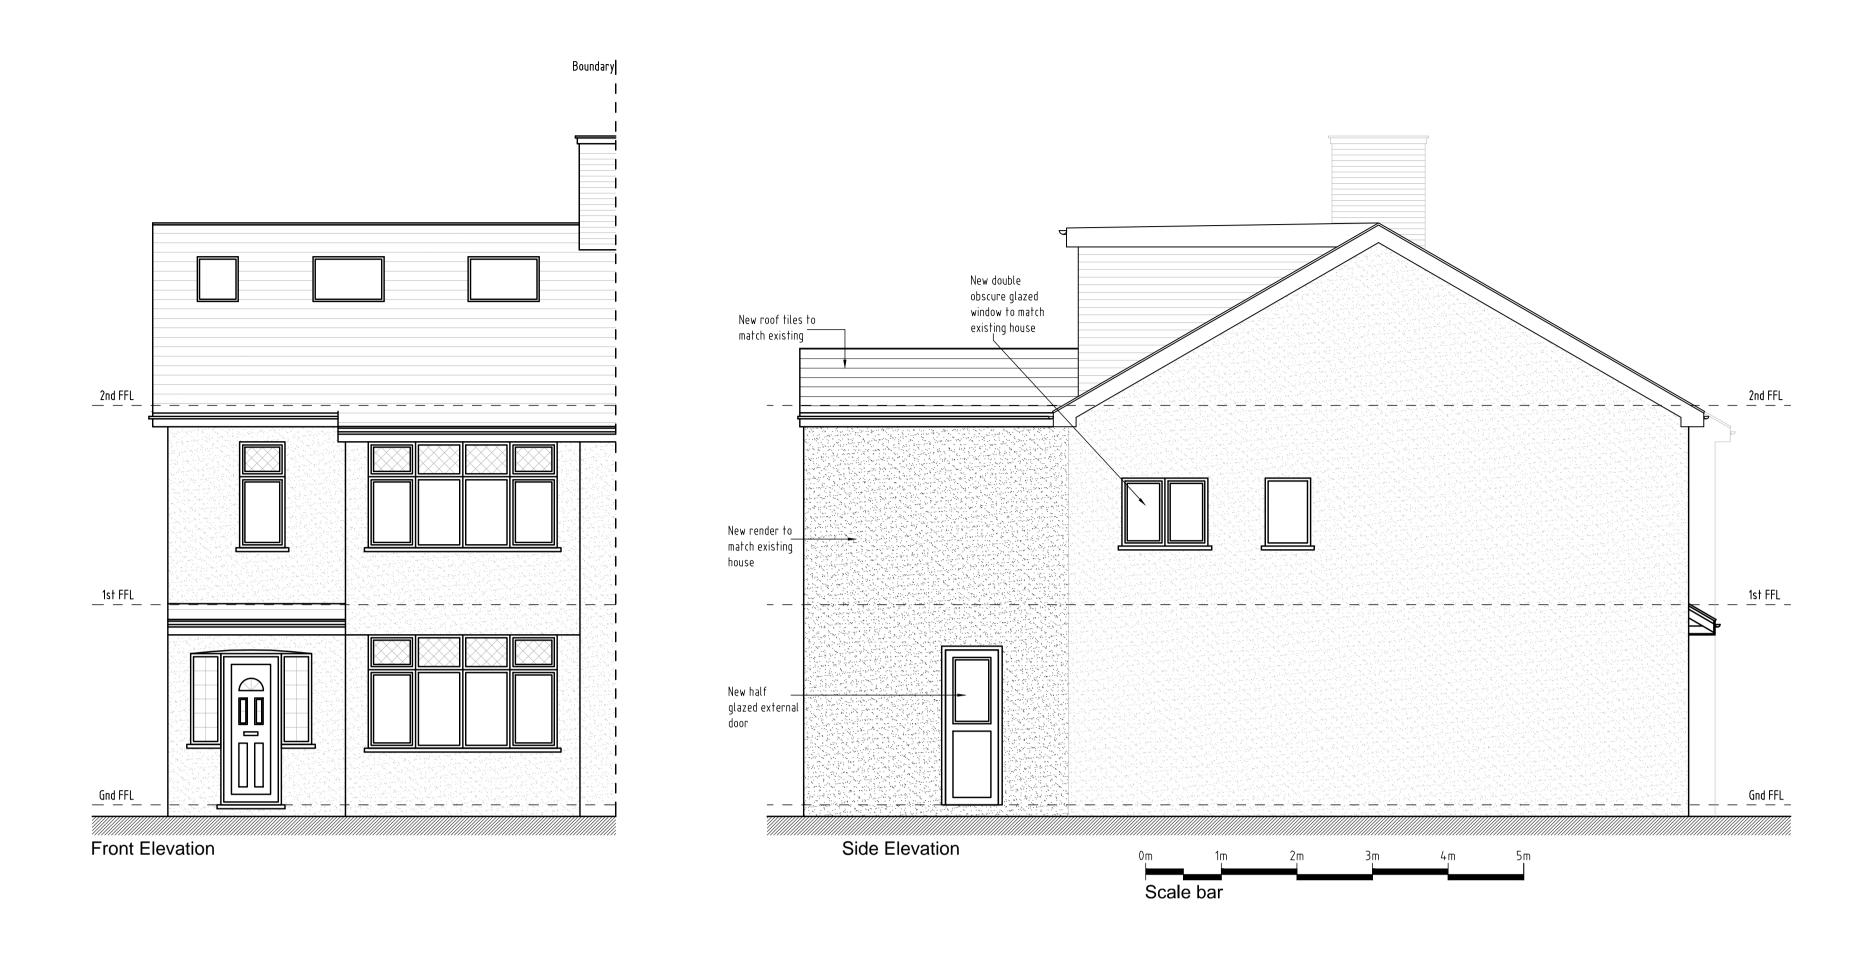

ALL DIMENSIONS TO BE VERIFIED BY THE CONTRACTOR ON SITE

- Note:
  All dimensions where indicated are approximate and are for guidance purposes only. Actual dimensions should be checked on site.
- For proposed floor plans see drawing 2021/058 - 004.
- Contractor to assume design responsibility under CDM2015.
- Note, all structural information noted should be checked against detailed structural engineers information / calculation sheets.

Client Mr & Mrs Aspinall

Project 13 Newlyn Road, Welling DA16 3LH

Title Proposed Elevations

| Scale<br>1:50@A1 | Date 14.05.21 | Drawn<br>N/A | Checked<br>N/A |
|------------------|---------------|--------------|----------------|
| Project No:      |               | Drawing No.  | Revision       |
| 2021/05          | 8             | 005          | Α              |