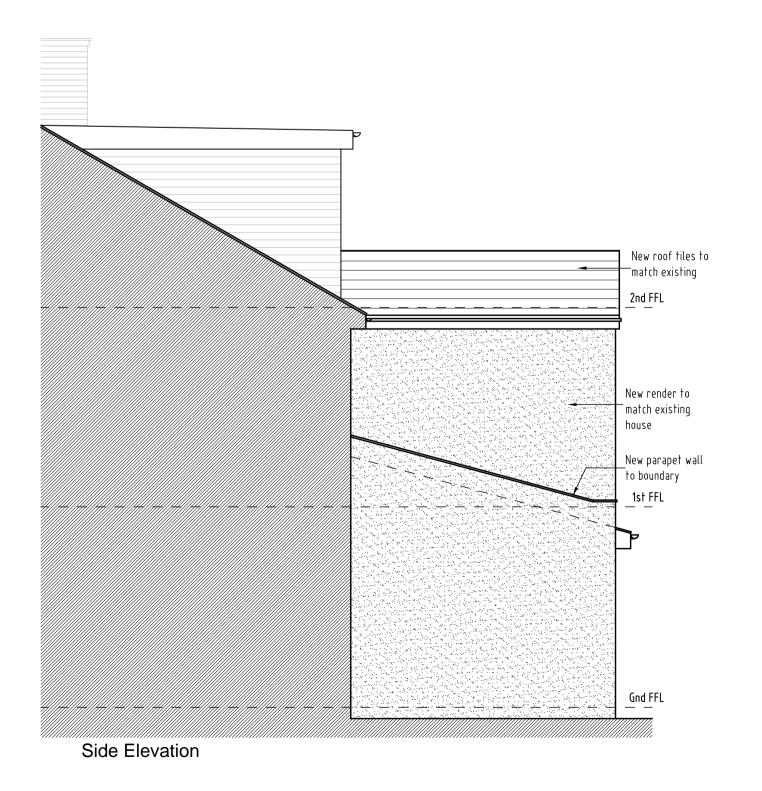

ALL DIMENSIONS TO BE VERIFIED BY THE CONTRACTOR ON SITE

- Note:
  All dimensions where indicated are approximate and are for guidance purposes only. Actual dimensions should be checked on site.
- For proposed floor plans see drawing 2021/058 - 004.
- Contractor to assume design responsibility under CDM2015.
- Note, all structural information noted should be checked against detailed structural engineers information / calculation sheets.

Client Mr & Mrs Aspinall

Project 13 Newlyn Road, Welling DA16 3LH

Title Proposed Elevations

| Scale<br>1:50@A1 | Date 14.05.21 | Drawn<br>N/A | Checked<br>N/A |
|------------------|---------------|--------------|----------------|
| Project No:      |               | Drawing No.  | Revision       |
| 2021/05          | 8             | 005          | Α              |