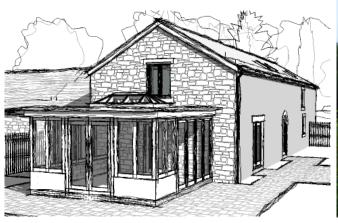

#### PROPOSAL.

The proposal is a glazed oak framed sun lounge.

# **DESIGN**

The extension has been set in from each side of the existing gable and below the first-floor window. The extension will be oak framed set off render dwarf walls. The render finish matches the extension previously built off the neighbour barn.

# SITING & IMPACT ON ADJOINING PROPERTIES.

The extension is a single storey which in itself limits the impact upon the adjacent properties. Between the extension and the neighbouring property is a close boarded fence and the neighbouring extension has no windows facing towards the proposed extension. Therefore, it is considered that the siting, design and scale of the proposal is acceptable.

### MATERIALS & DETAILS.

The render finish will match through with the extension to neighboring barn. A flat roof will be utilized to keep the extension a low profile structure and not to impact on the first-floor window.