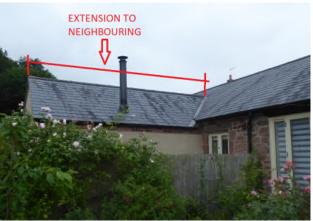

# **DESIGN**

The extension has been set in from each side of the existing gable and below the first-floor window. The extension will be oak framed set off render dwarf walls. The render finish matches the extension previously built off the neighbour barn.

### MATERIALS & DETAILS.

The render finish will match through with the extension to neighboring barn. A flat roof will be utilized to keep the extension a low profile structure and not to impact on the first-floor window.