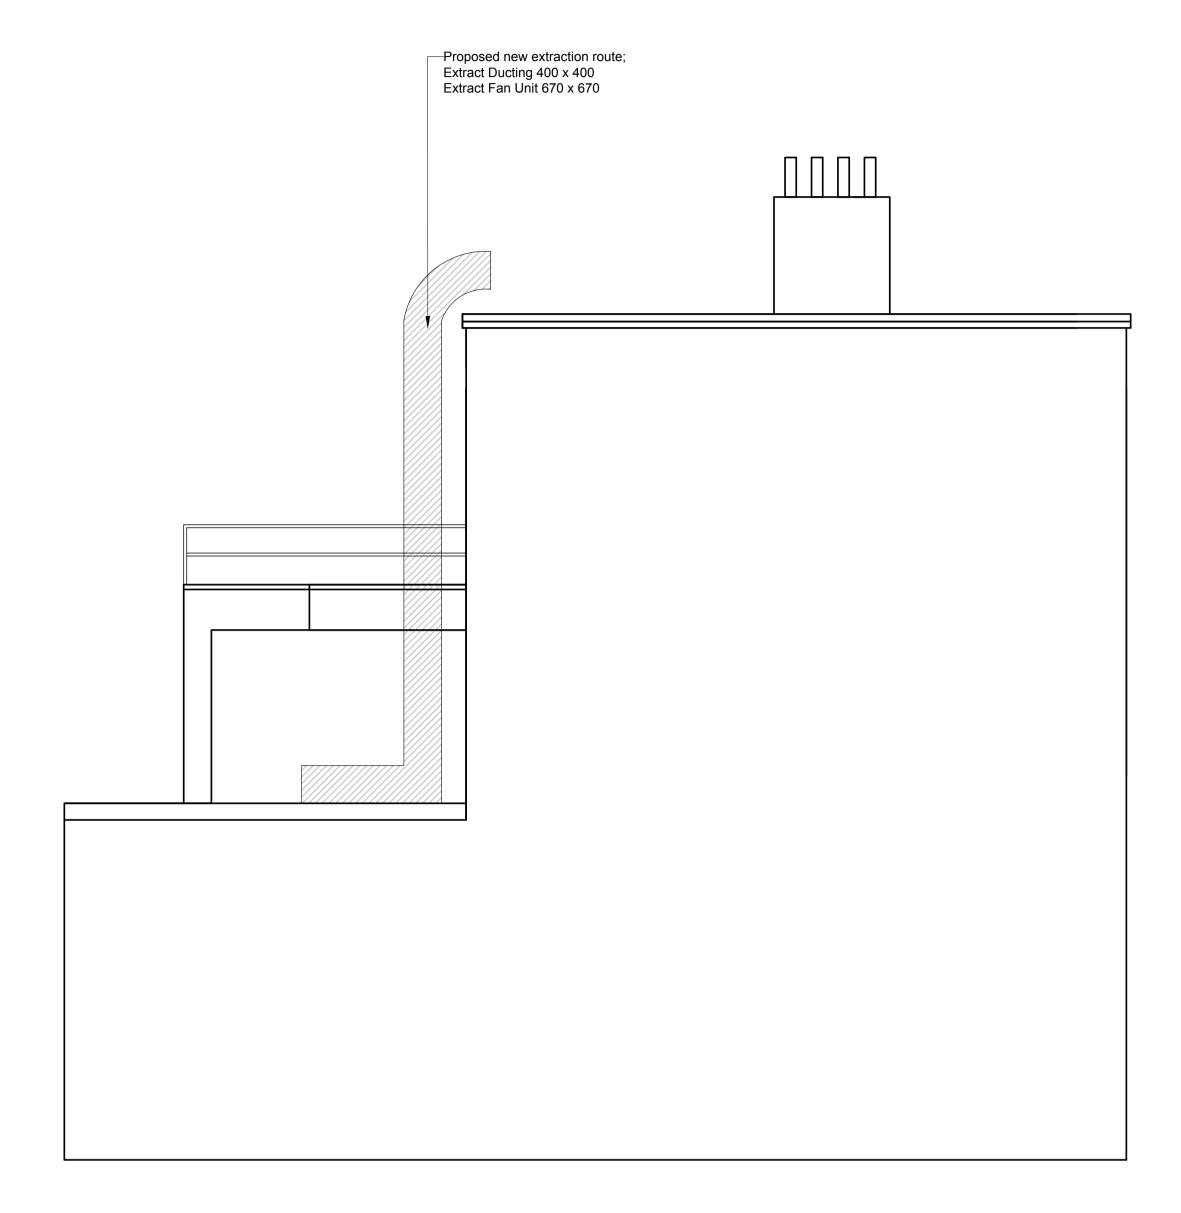

PROPOSED EAST ELEVATION Scale 1:50

**BLOCK PLAN** Scale 1:500

PROPOSED SOUTH ELEVATION Scale 1:50

HOVE BRIGHTON BN1 2AB PROPOSED SOUTH & EAST ELEVATION

**PRELIMINARY** 

HARVEY'S BREWERY

113-114 WESTERN ROAD