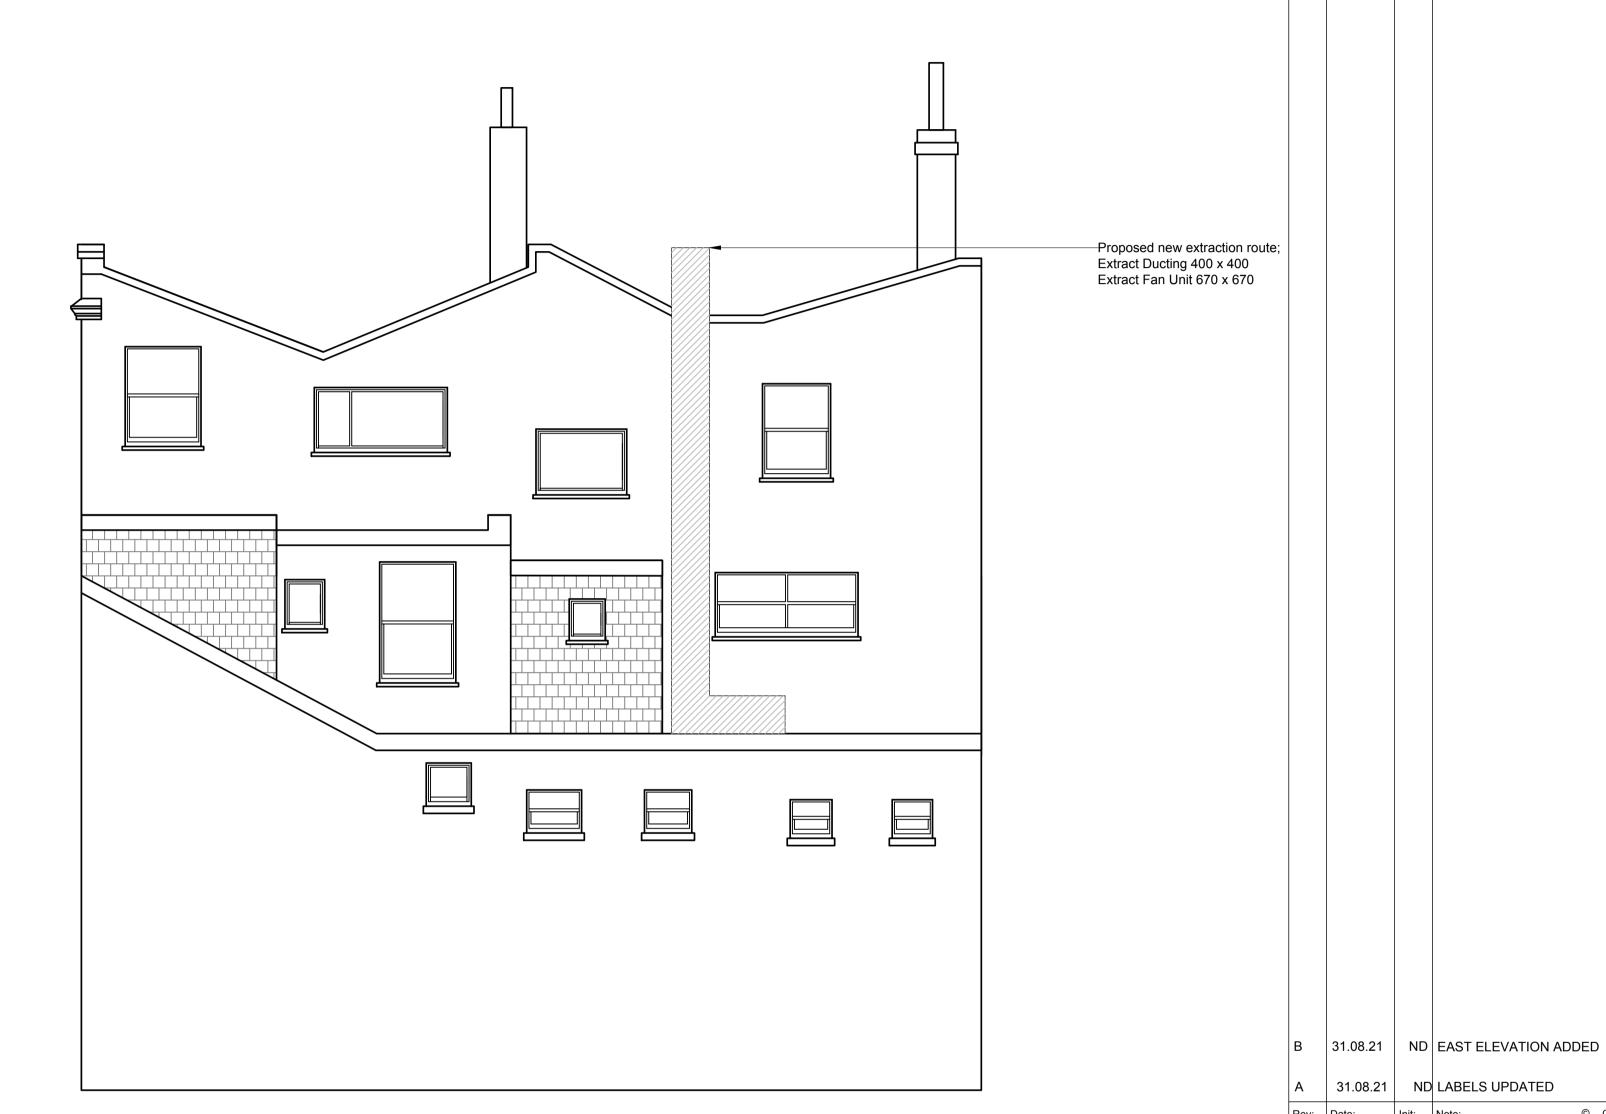

PROPOSED EAST ELEVATION Scale 1:50

**BLOCK PLAN** Scale 1:500

PROPOSED SOUTH ELEVATION Scale 1:50

HOVE BRIGHTON BN1 2AB PROPOSED SOUTH & EAST ELEVATION

**PRELIMINARY** 

HARVEY'S BREWERY

113-114 WESTERN ROAD