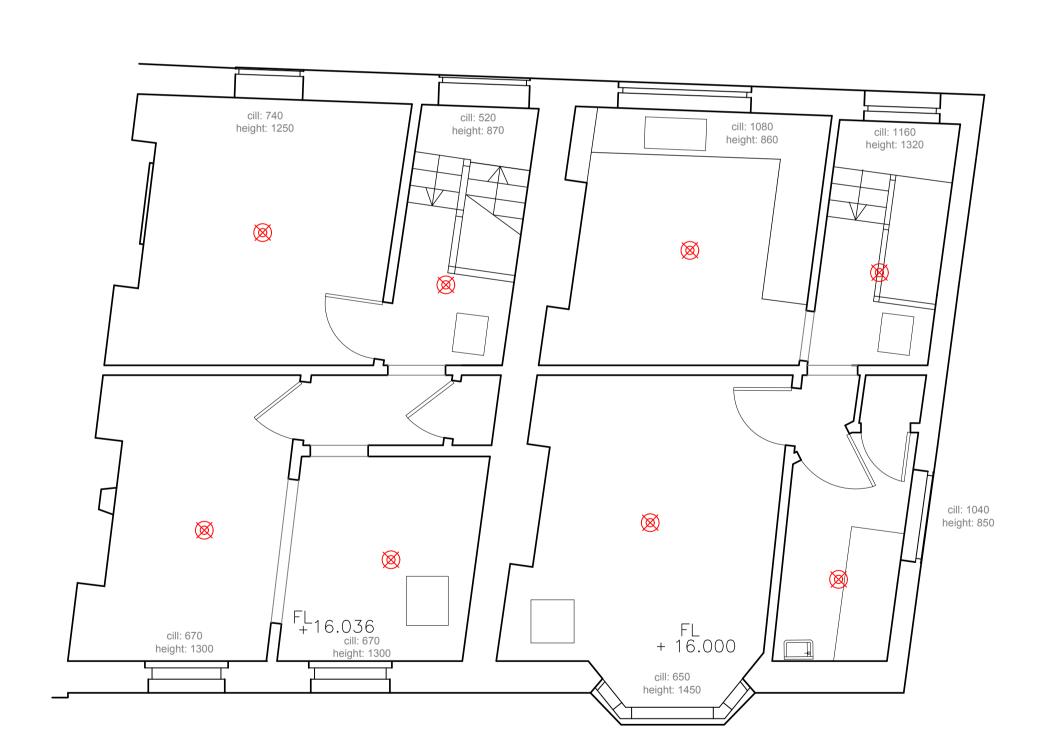

PROPOSED FIRST FLOOR LAYOUT

PROPOSED SECOND FLOOR LAYOUT

This drawing, design & all information contained herein remains the sole copyright of CONCORDE BGW & reproduction in any form is strictly forbidden unless permission is obtained in writing. All dimensions must be checked on site. The contractor must verify all site dimensions, drawings, details & specifications. Any discrepancies must be reported to CONCORDE BGW prior to any commencement of work.

 Stage:

PRELIMINARY

HARVEY'S BREWERY

Project address:

113-114 WESTERN ROAD HOVE BRIGHTON BN1 2AB

e:
PROPOSED FF & SF

 Scale:
 1:50
 Dwg size:
 A1

 Drawn by::
 ND
 Date:
 APRIL 21

 Drawing no:
 4435-02-02
 Rev: