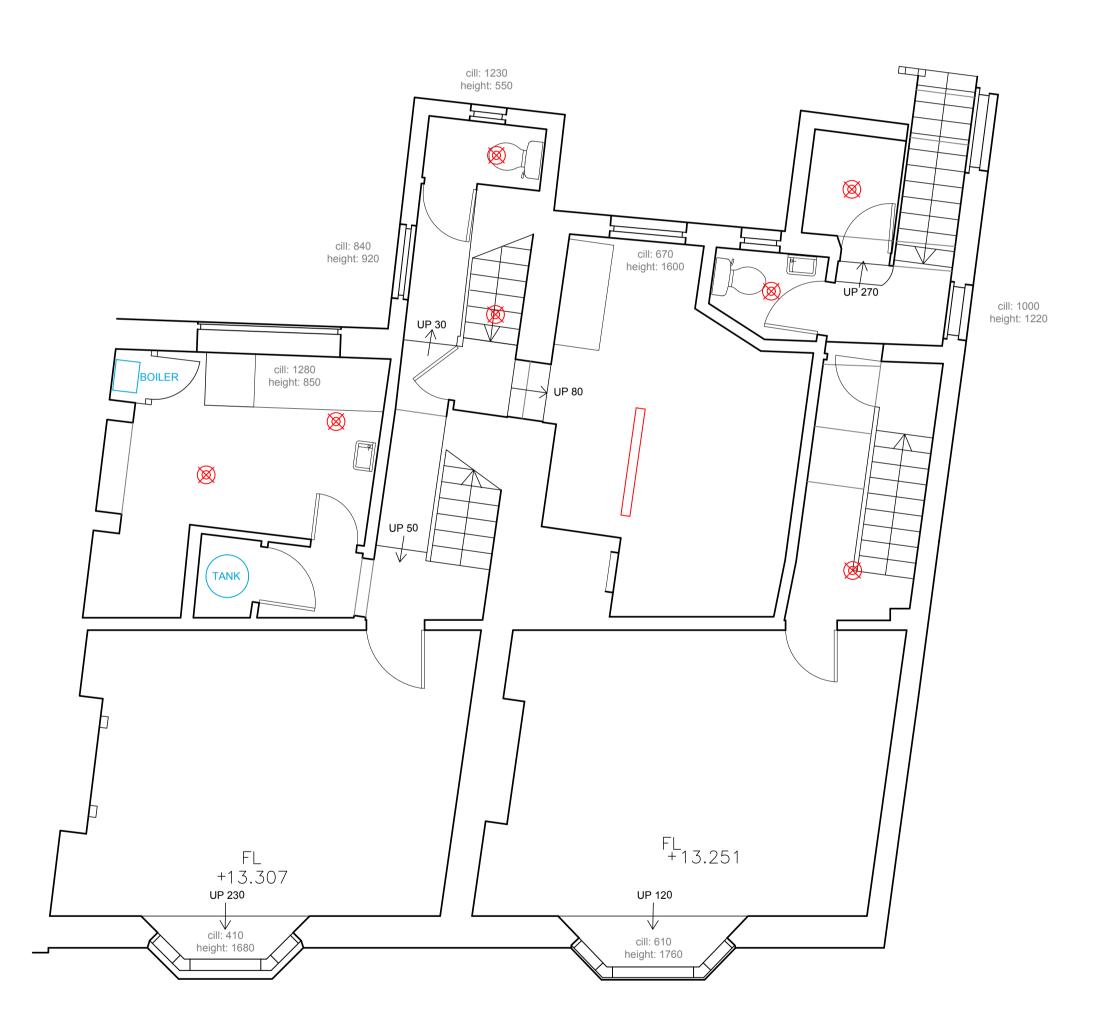

PROPOSED FIRST FLOOR LAYOUT

PROPOSED SECOND FLOOR LAYOUT

This drawing, design & all information contained herein remains the sole copyright of CONCORDE BGW & reproduction in any form is strictly forbidden unless permission is obtained in writing. All dimensions must be checked on site. The contractor must verify all site dimensions, drawings, details & specifications. Any discrepancies must be reported to CONCORDE BGW prior to any commencement of work.

 Stage:

PRELIMINARY

HARVEY'S BREWERY

Project address:

113-114 WESTERN ROAD HOVE BRIGHTON BN1 2AB

e:
PROPOSED FF & SF

 Scale:
 1:50
 Dwg size:
 A1

 Drawn by::
 ND
 Date:
 APRIL 21

 Drawing no:
 4435-02-02
 Rev: