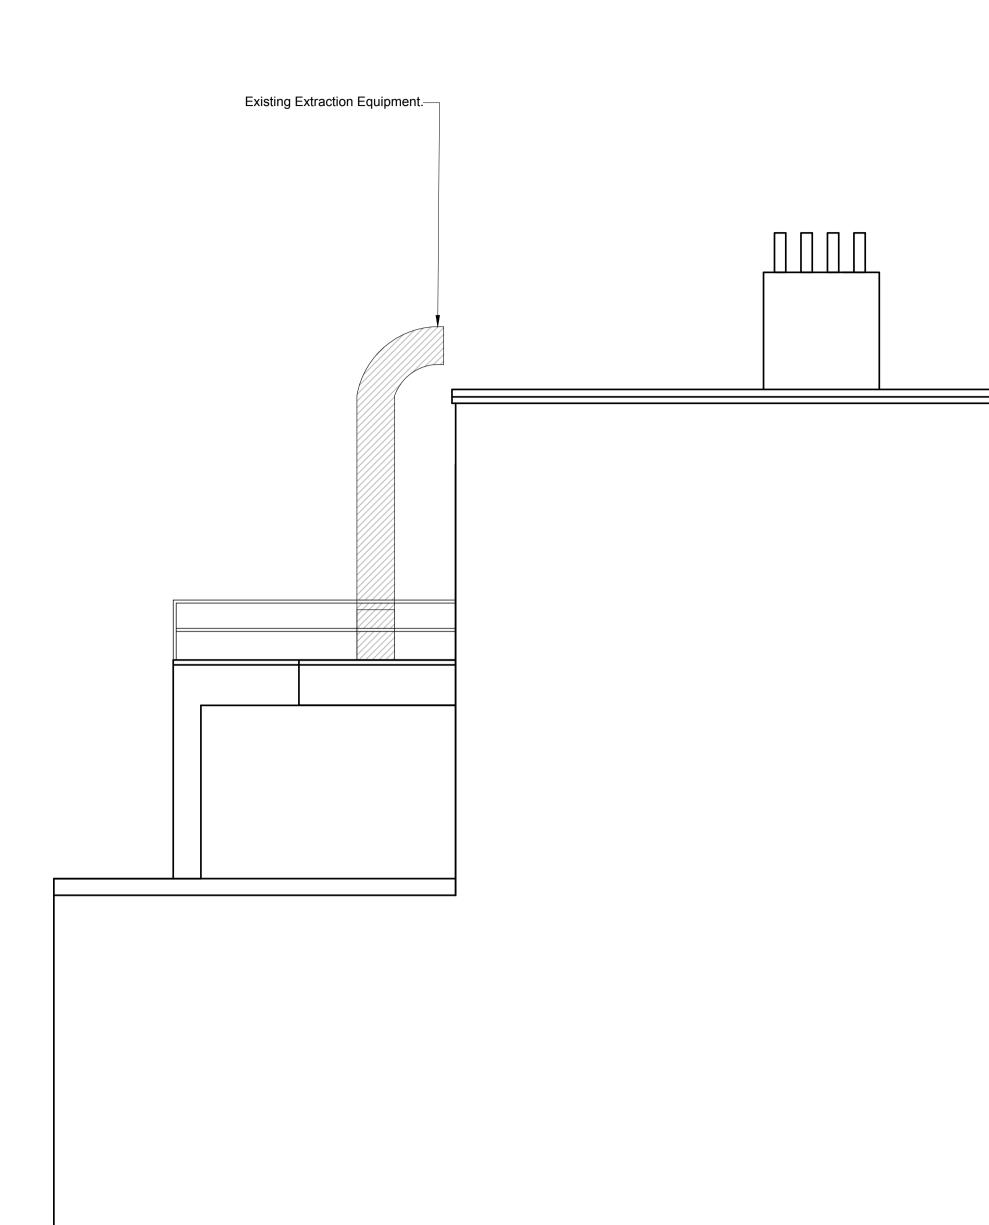

EXISTING EAST ELEVATION Scale 1:50

132 134 115 116 116a 530 R North / 112 / 113 <sup>112</sup> 444 

**EXISTING SOUTH ELEVATION** Scale 1:50