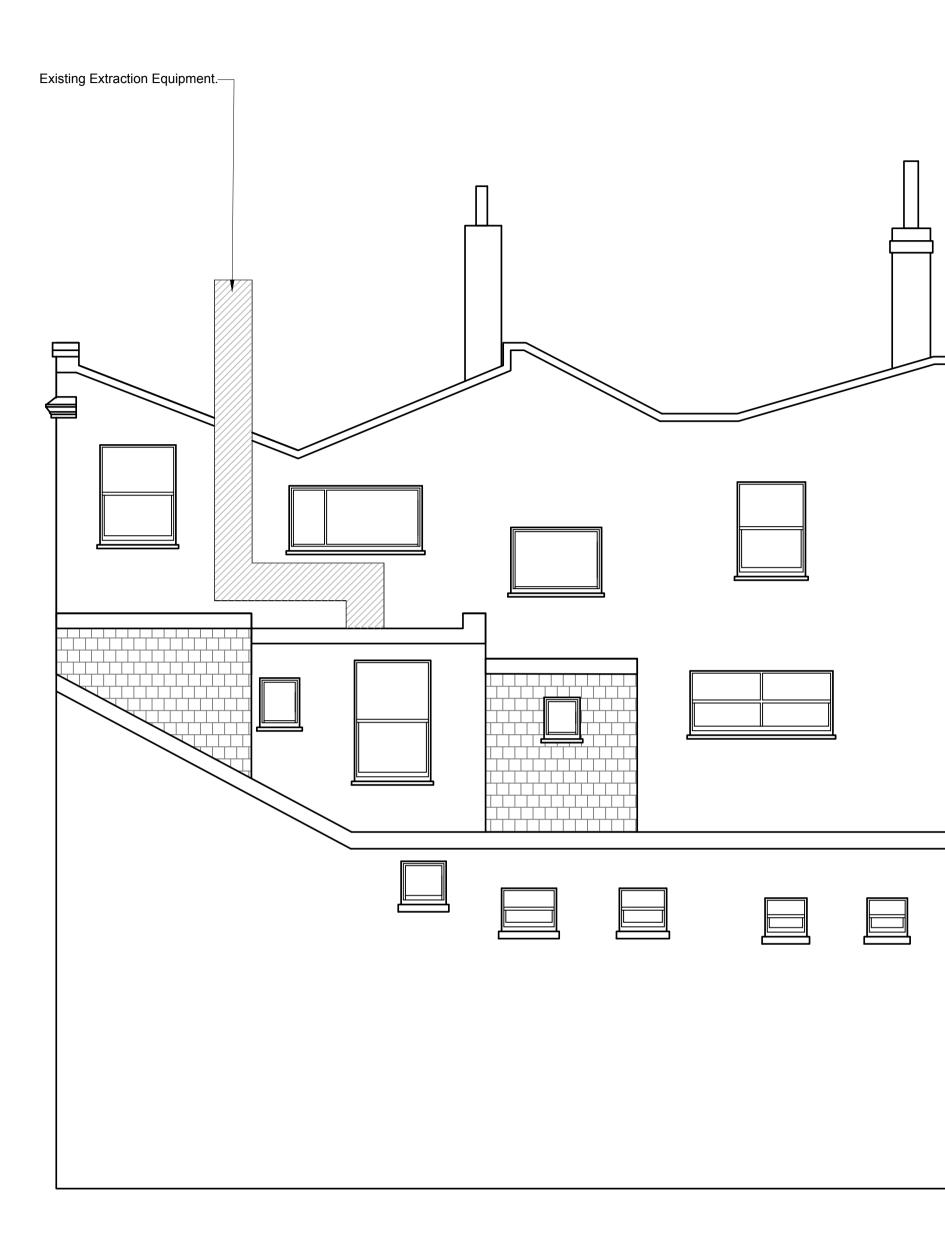

EXISTING EAST ELEVATION Scale 1:50

132 134 115 116 116a 530 R North / 112 / 113 <sup>112</sup> 444 

**EXISTING SOUTH ELEVATION** Scale 1:50