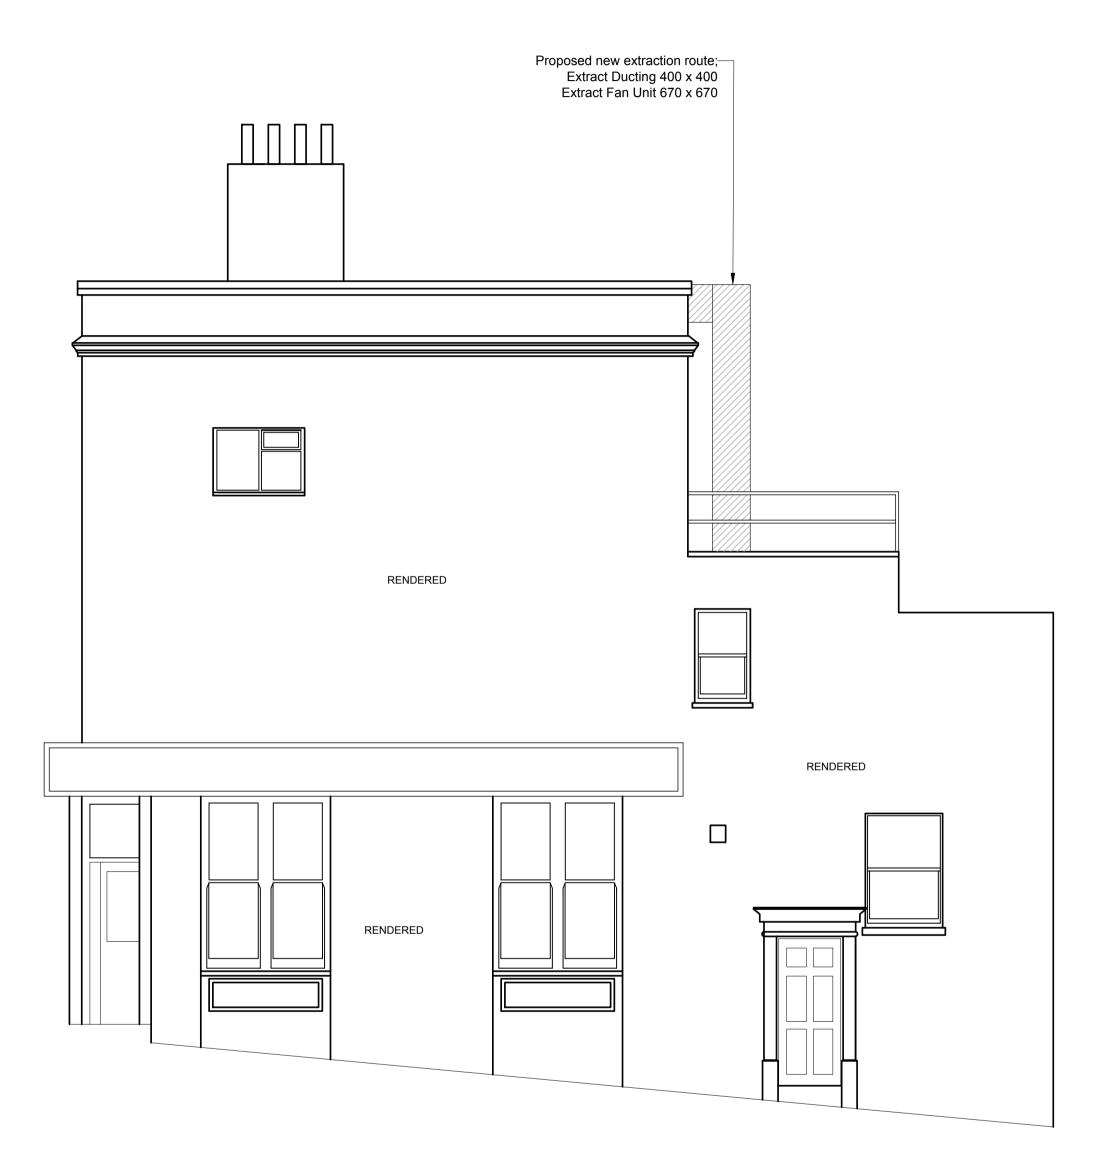

PROPOSED NORTH ELEVATION
Scale 1:50

BLOCK PLAN Scale 1:500

PROPOSED WEST ELEVATION
Scale 1:50

All dimensions must be checked on site. The contractor must verify all site dimensions, drawings, details & specifications. Any discrepancies must be reported to CONCORDE BGW prior to any commencement of work.