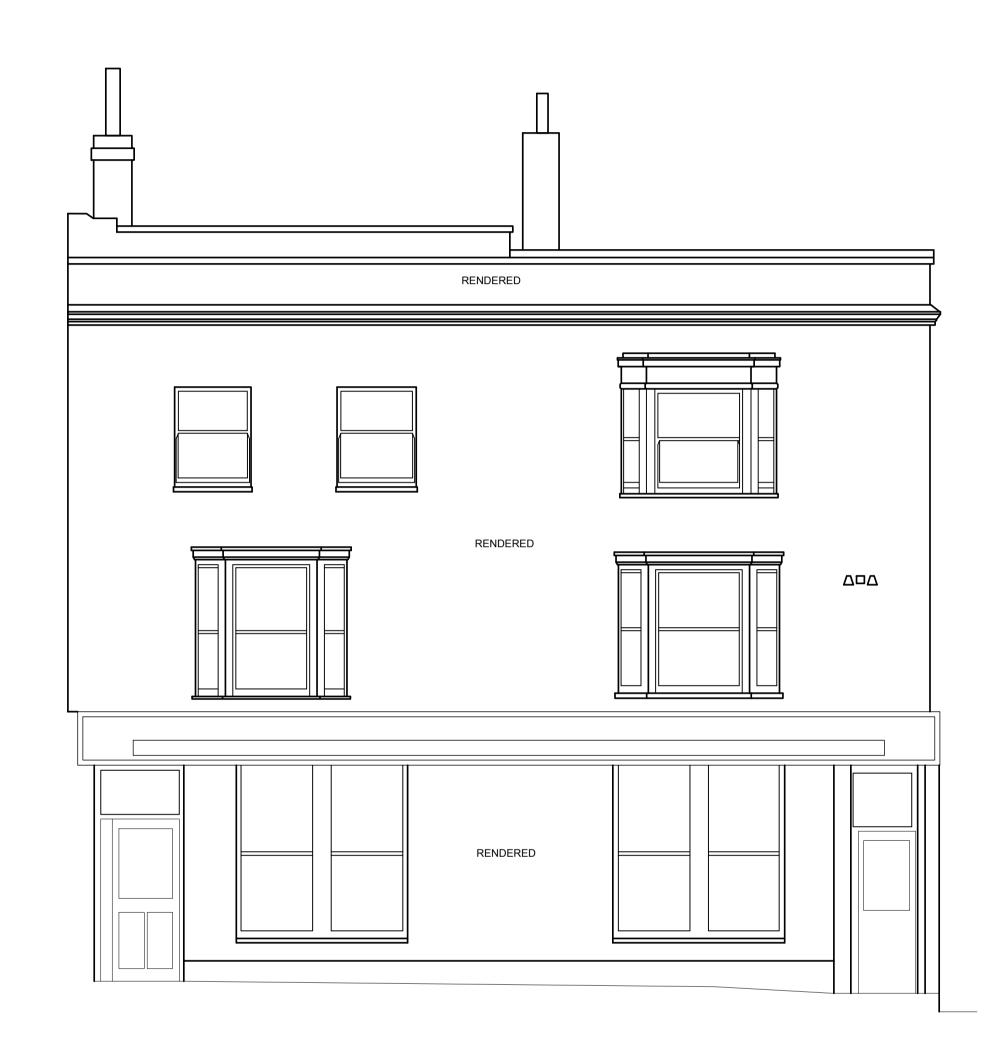

PROPOSED NORTH ELEVATION
Scale 1:50

BLOCK PLAN Scale 1:500

PROPOSED WEST ELEVATION
Scale 1:50

All dimensions must be checked on site. The contractor must verify all site dimensions, drawings, details & specifications. Any discrepancies must be reported to CONCORDE BGW prior to any commencement of work.