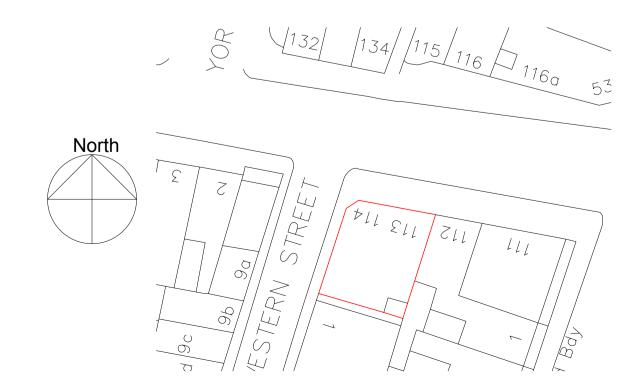

PROPOSED NORTH ELEVATION
Scale 1:50

BLOCK PLAN Scale 1:500

PROPOSED WEST ELEVATION
Scale 1:50

All dimensions must be checked on site. The contractor must verify all site dimensions, drawings, details & specifications. Any discrepancies must be reported to CONCORDE BGW prior to any commencement of work.