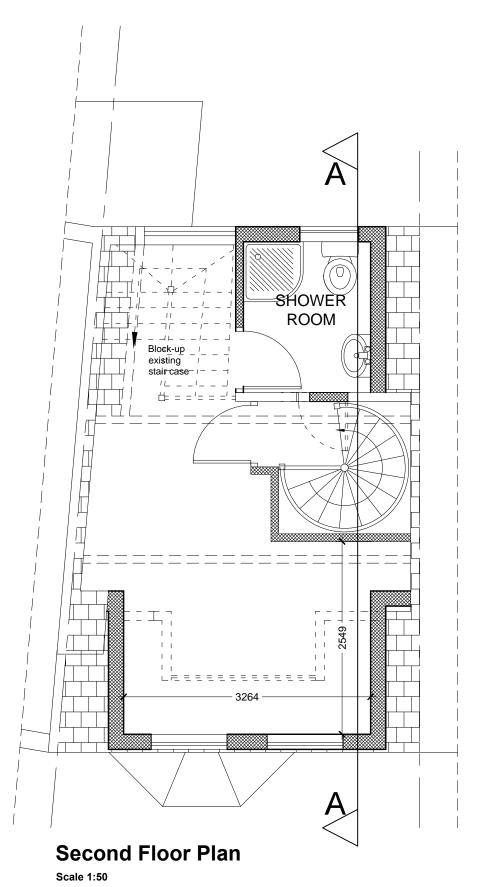

Client :

40 Smithy Wood Crescent, Woodseats, Sheffield, S8 0NT.

Proposed Front and Rear Dormer Extension and Internal Alterations to 40 Smithy Wood Crescent, Woodseats, Sheffield, S8 0NT.

Drawing Title

**Proposed Second Floor** Plan