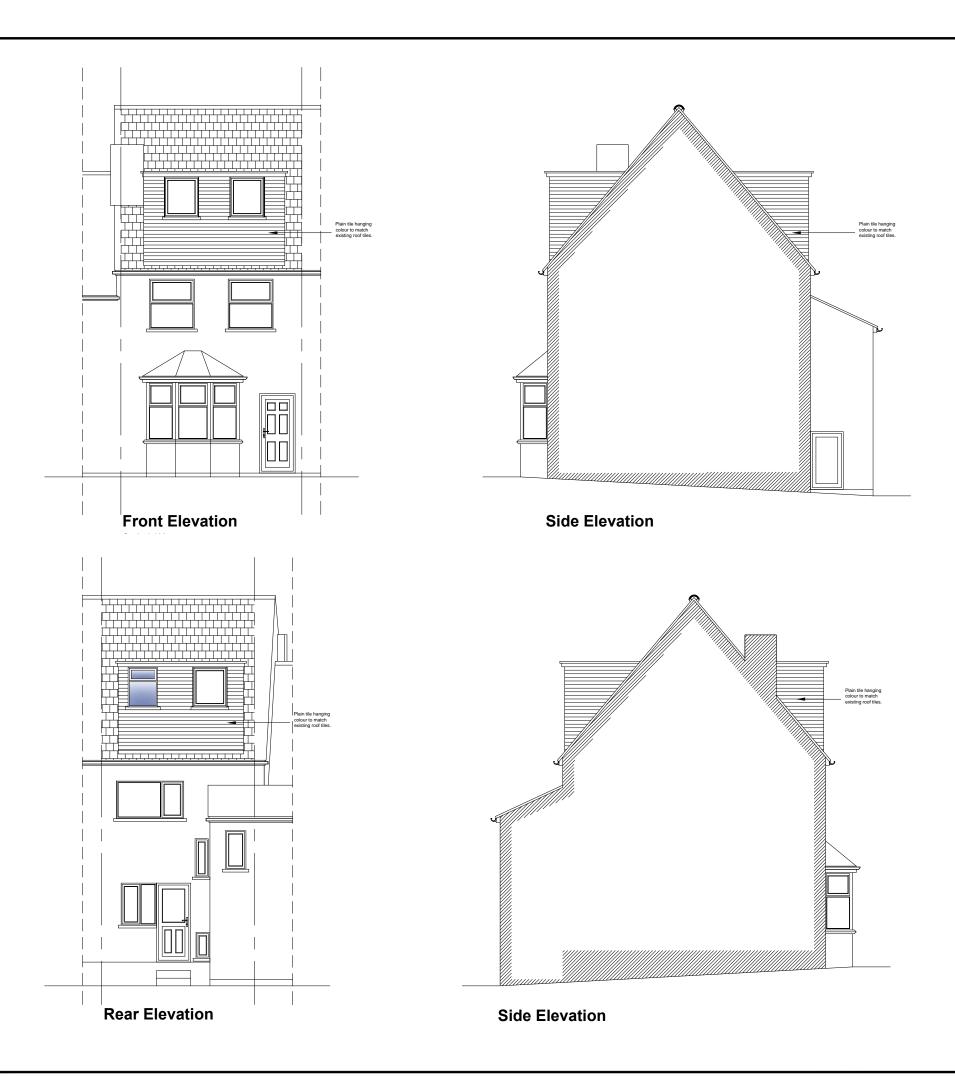

2 3 5m SCALE 1:100

Client :

40 Smithy Wood Crescent, Woodseats, Sheffield, S8 0NT.

Site :
Proposed Front and Rear Dormer Extension and Internal Alterations to 40 Smithy Wood Crescent, Woodseats, Sheffield, S8 0NT.

Drawing Title

**Proposed Elevations** 

Pinnacle House Business Centre, Newark Road, Peterborough, PE1 5YD, U.K. Tel: 01733857631, 07852332121 e-mail: info@bretwaydesigns.com

July 2021 | Scale: As Noted

Print @ A3 Sheet Size