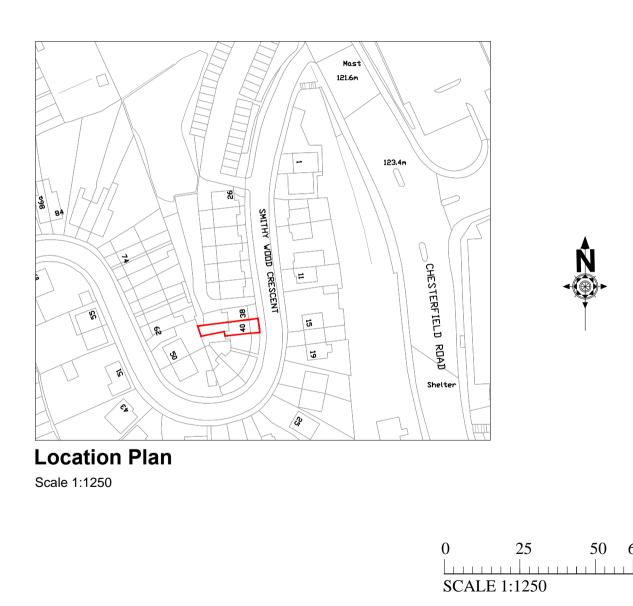

Notes: ALL DETAILS AND MEASUREMENTS TO BE CHECKED ON SITE. ALL DIMENSIONS ARE IN MM UNLESS OTHERWISE STATED ALL NEW PROPOSED MATERIALS TO MATCH EXISTING. ALL STEEL BEAMS/COLUMNS SHOWN ON DRAWING ARE ALL SUBJECT TO CONFIRMATION FROM STRUCTURAL ENGINEER ALL PROPOSED WINDOWS OVERLOOKING OTHER NEIGHBOURS IF SHOWN SHOULD BE OF OBSCURE GLAZING THIS DRAWING AND WORKS SHOWN ARE THE COPYRIGHT OF BRETWAY DESIGNS AND MAY NOT BE REPRODUCED EXCEPT BY WRITTEN PERMISSION Client : 40 Smithy Wood Crescent, Woodseats, Sheffield, S8 0NT. Site : Proposed Front and Rear Dormer Extension and Internal Alterations to 40 Smithy Wood Crescent,Woodseats,Sheffield, S8 0NT. Drawing Title Location Plan **BR** ľWAY DESIGNS LTD Pinnacle House Business Centre, Newark Road, Peterborough, PE1 5YD, U.K. Tel: 01733857631, 07852332121 e-mail: info@bretwaydesigns.com July 2021 Scale : As Noted Print @ A4 Sheet Size PP/21/0490-04