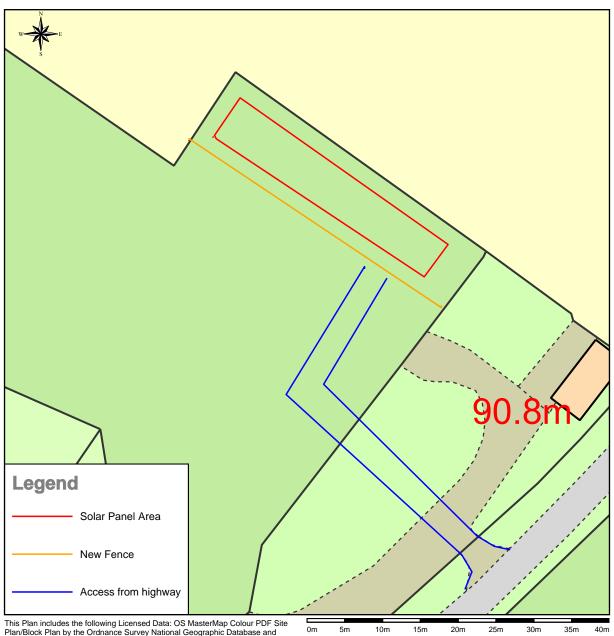

## Site Plan/Block Plan of MK18 2JX

This Plan includes the following Licensed Data: OS MasterMap Colour PDF Site Plan/Block Plan by the Ordnance Survey National Geographic Database and incorporating surveyed revision available at the date of production. Reproduction in whole or in part is prohibited without the prior permission of Ordnance Survey. The representation of a road, track or path is no evidence of a right of way. The representation of features, as lines is no evidence of a property boundary. © Crown copyright and database rights, 2021. Ordnance Survey 0100031673

Scale: 1:500, paper size: A4