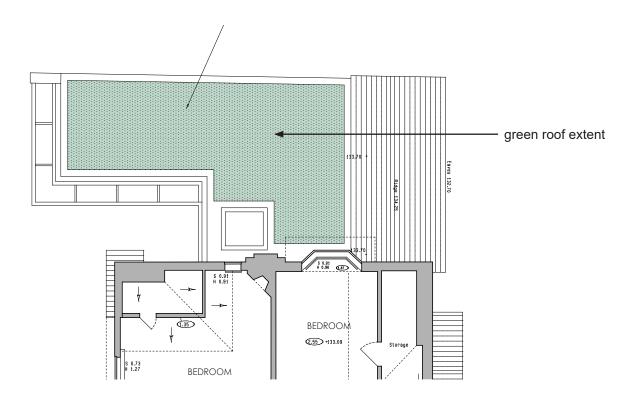

## 2.0 Green Roof

A green roof is proposed to the top of the new flat roof to minimise the potential heat gain from having a black felt roof. The system will be a Bauder XF301 sedum blanket lightweight roof covering and a metal trim for containment.