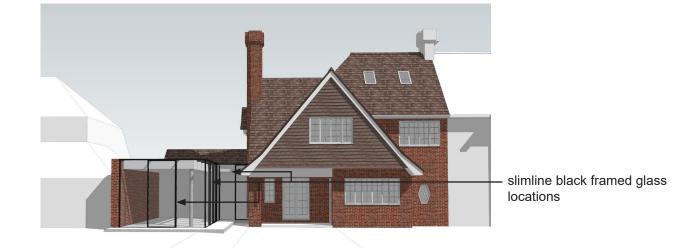

## 1.0 Facing Materials

Glass

Slimline glass will be used with black frames to form sliding doors.

The glass used with be low E to minimise heat gain and loss, and low iron to ensure it is clear.

slimline black framed glass example