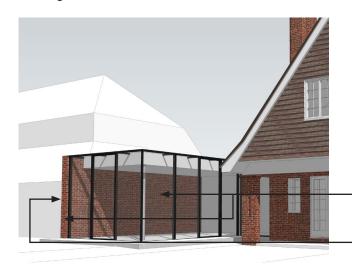

## 1.0 Facing Materials

Glass

Slimline glass will be used with black frames to form sliding doors.

The glass used with be low E to minimise heat gain and loss, and low iron to ensure it is clear.

slimline black framed glass example