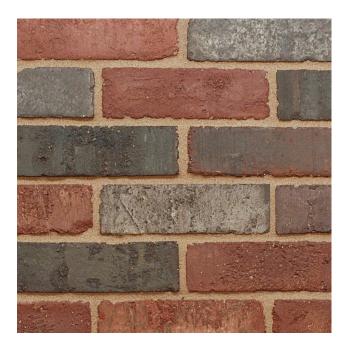

## 1.0 Facing Materials

Bricks

The existing house uses a red brick multi with a light coloured mortar joint. The proposed brick is chosen to match the existing brick and the mortar will be light colours to match.

existing brickwork

proposed brickwork - Furness Weathered Red Brick

proposed brickwork locations

on other side of wall too