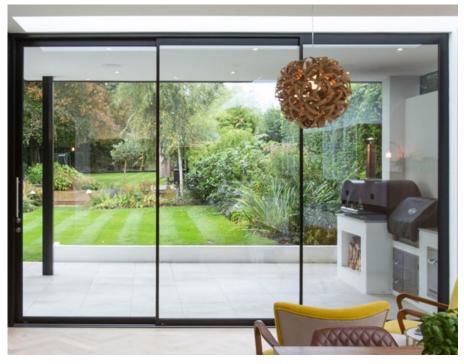

## 1.0 Facing Materials

Glass

Slimline glass will be used with black frames to form sliding doors.

The glass used with be low E to minimise heat gain and loss, and low iron to ensure it is clear.

slimline black framed glass example