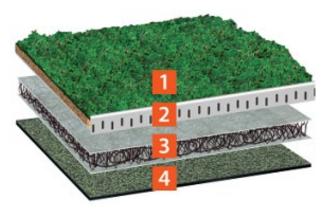

## 2.0 Green Roof

A green roof is proposed to the top of the new flat roof to minimise the potential heat gain from having a black felt roof. The system will be a Bauder XF301 sedum blanket lightweight roof covering and a metal trim for containment.