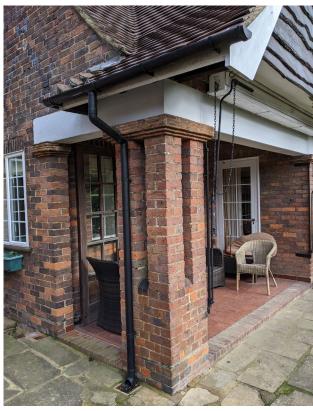

## 1.0 Facing Materials

Bricks

The existing house uses a red brick multi with a light coloured mortar joint. The proposed brick is chosen to match the existing brick and the mortar will be light colours to match.

existing brickwork

proposed brickwork - Furness Weathered Red Brick

proposed brickwork locations

on other side of wall too