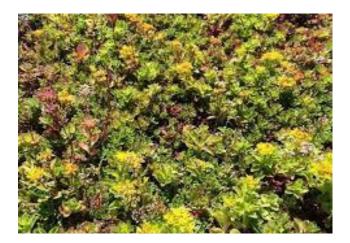

## 2.0 Green Roof

A green roof is proposed to the top of the new flat roof to minimise the potential heat gain from having a black felt roof. The system will be a Bauder XF301 sedum blanket lightweight roof covering and a metal trim for containment.