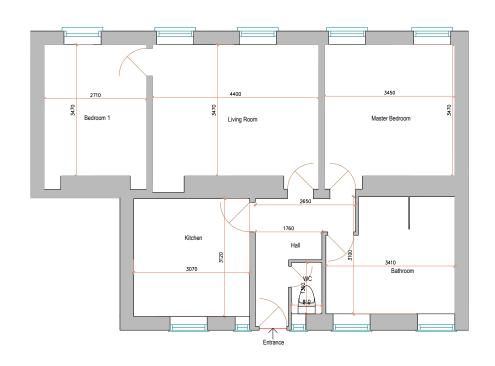

Client:

Aktharun Islam

Project Title:

Conversion of a bathroom to a study room, we to a bathroom, removing a wall Project Address:

108 Rogers House, Page Street, London SW1P 4EZ, UK

Client ID:

1238870029

| Drawing Tit         | le Date: 18.0 | 05.2021      |
|---------------------|---------------|--------------|
| EXISTING FLOOR PLAN |               |              |
| Scale 1:100         |               | A3           |
| Drawn By:           | Checked By:   | Approved By: |
| Drawing No.         |               | Revisions    |
| SB20/S/003          |               | 00           |
|                     |               |              |