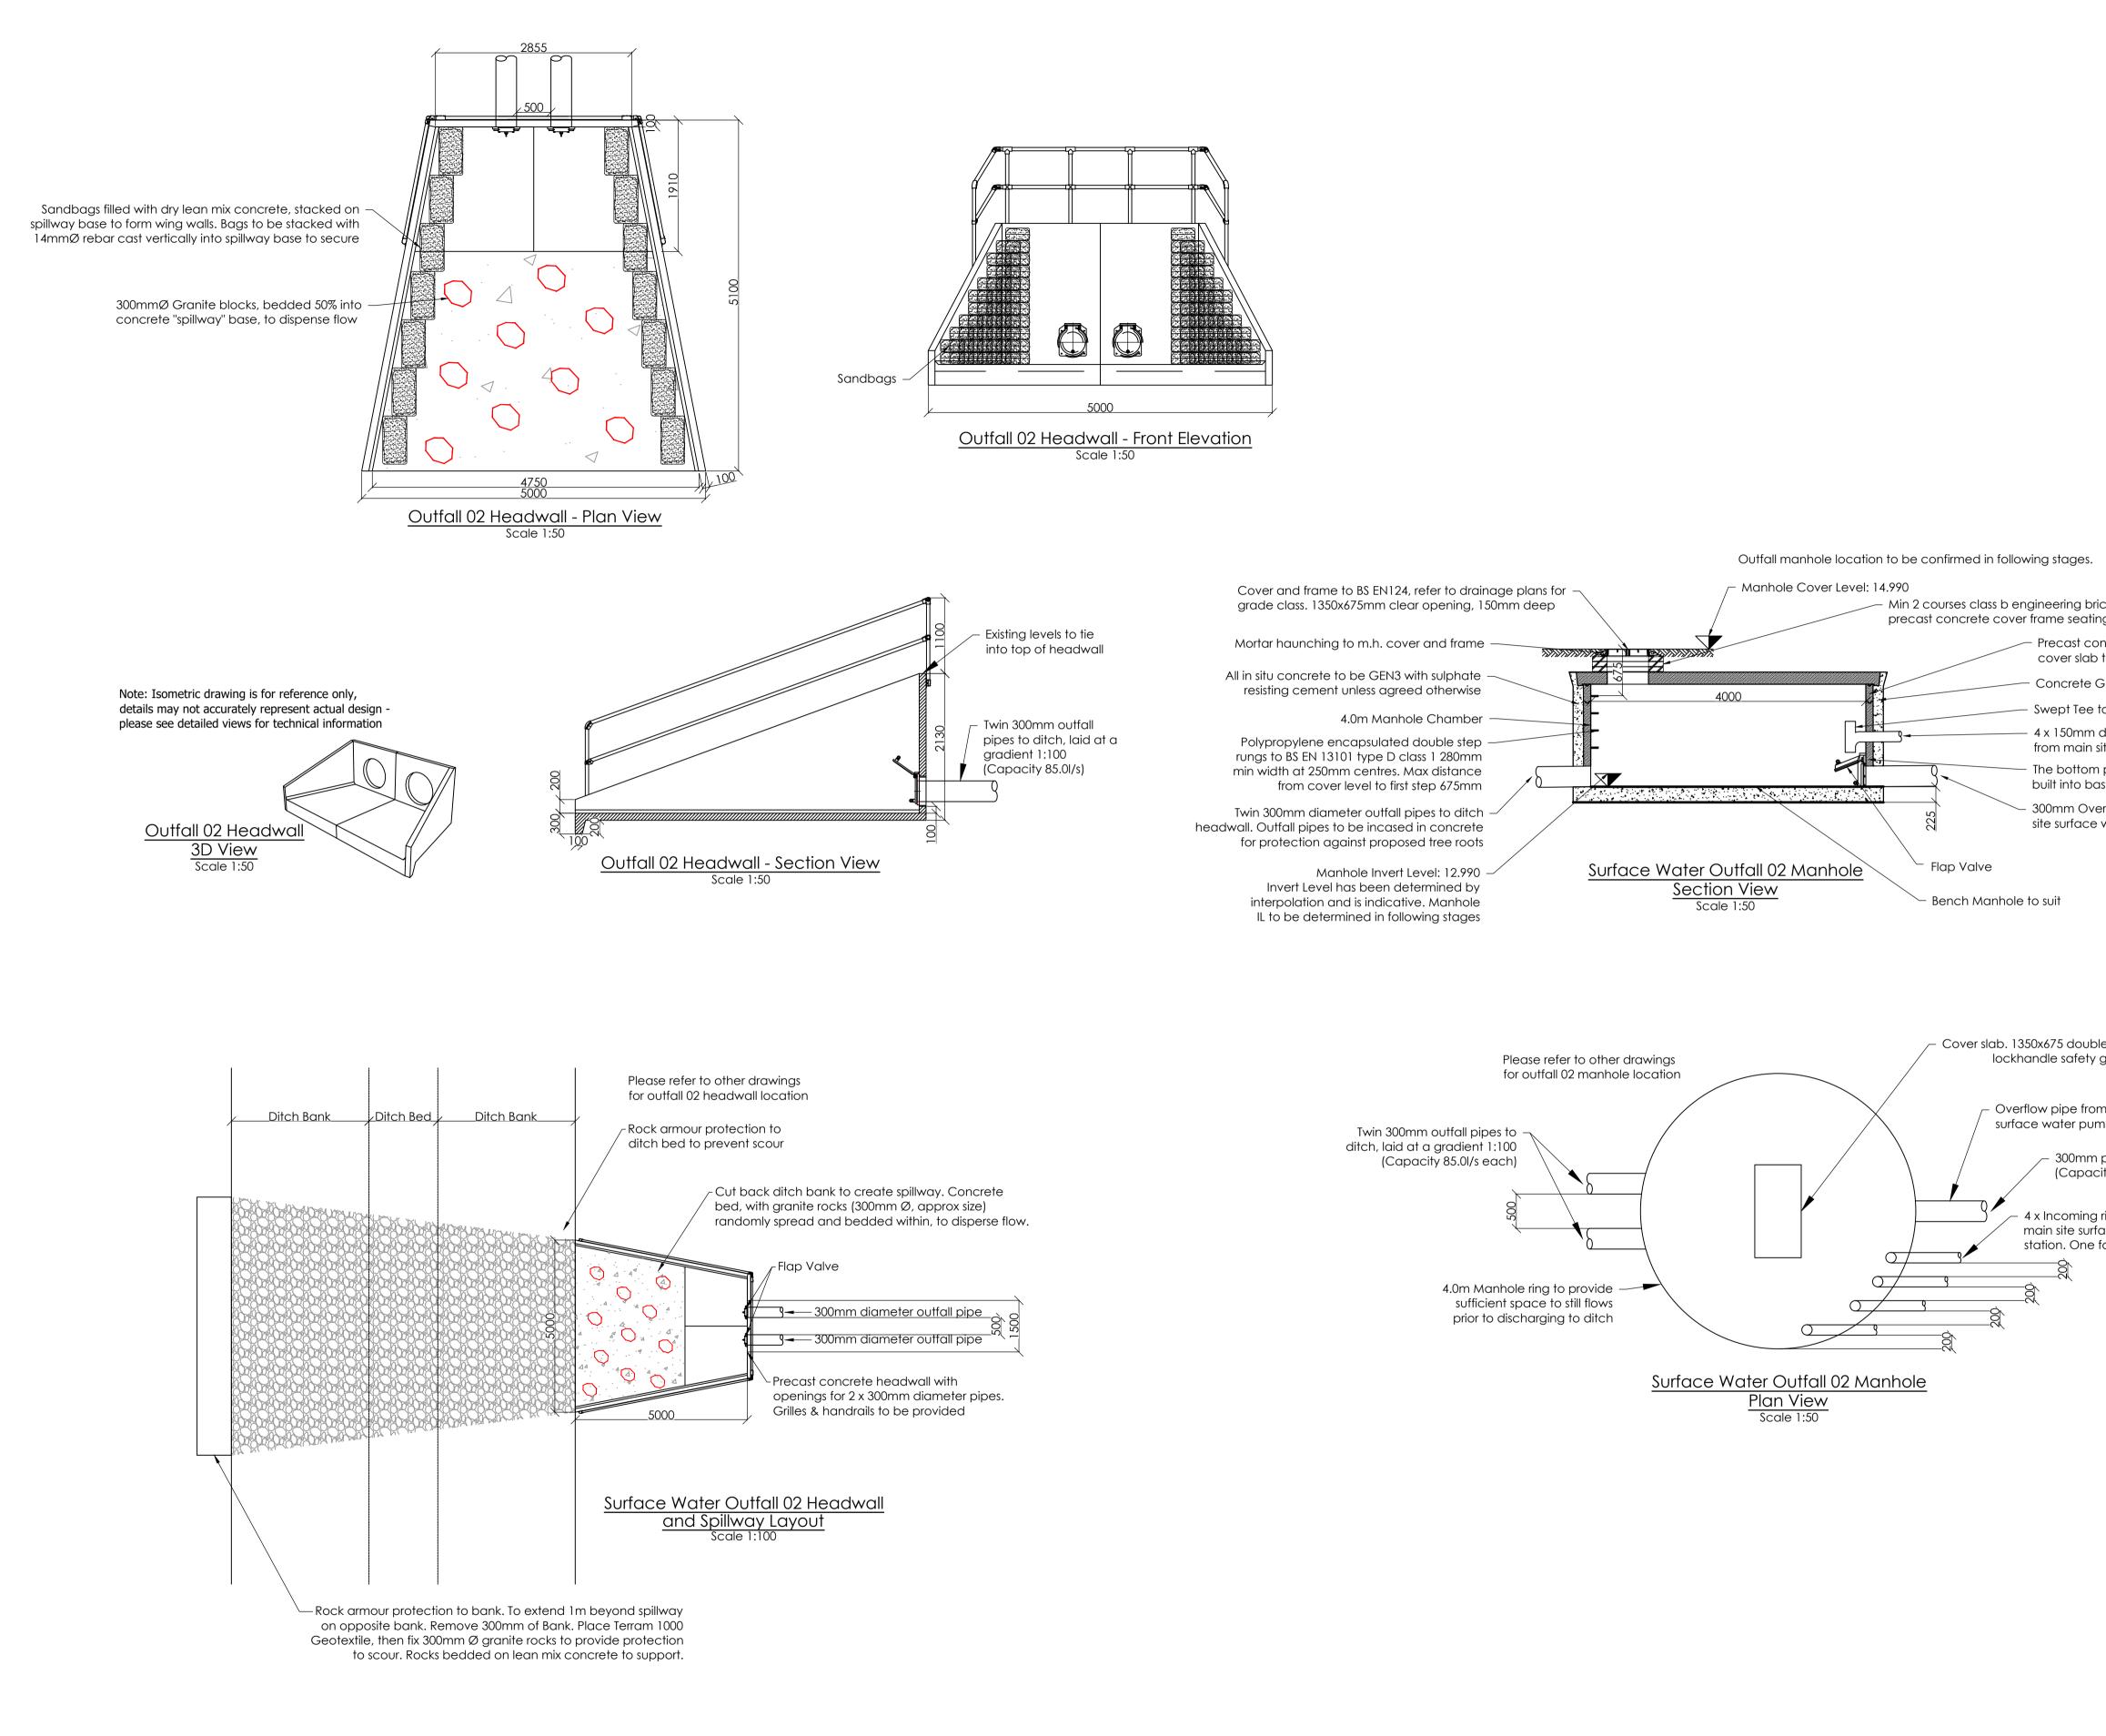

|                                                               | © Crown copyright 2018<br>Do not scale from drawings. Verify all dimensions on site prior to<br>construction. This drawing is to be read in conjunction with all relevant |
|---------------------------------------------------------------|---------------------------------------------------------------------------------------------------------------------------------------------------------------------------|
|                                                               | documents and drawings. Report all discrepancies to MoJ immediately.<br>No unauthorised use, disclosure, storage or copying.                                              |
|                                                               | This symbol identifies a Residual Risk that is recorded on the Design Risk Register and is relevant to this drawing.                                                      |
|                                                               | This drawing must be read in conjunction with the following project CDM documents:                                                                                        |
|                                                               | 664015-1275-PEV-FNC0011-XX-HS-C-0003_Design<br>Risk Assessment-Stage 3                                                                                                    |
|                                                               |                                                                                                                                                                           |
|                                                               | This symbol identifies a Derogation that is recorded on the Derogation Schedule and is relevant to this drawing.                                                          |
|                                                               | This drawing must be read in conjunction with the following project Derogation documents:                                                                                 |
|                                                               | N/A                                                                                                                                                                       |
|                                                               | The above symbols can only be read when this drawing is in colour print                                                                                                   |
|                                                               |                                                                                                                                                                           |
|                                                               | NOTES:                                                                                                                                                                    |
|                                                               | 1. ALL WORKS TO BE DESIGNED AND<br>CONSTRUCTED IN ACCORDANCE WITH<br>RELEVANT MOJ STANDARDS.                                                                              |
|                                                               | 2. ALL DETAILS, DIMENSIONS, ARRANGEMENTS<br>AND SPECIFICATIONS ARE INDICATIVE CONCEPT                                                                                     |
|                                                               | DESIGN ONLY - ALL DETAILS TO BE CONFIRMED<br>FOLLOWING DESIGN DEVELOPMENT.                                                                                                |
|                                                               |                                                                                                                                                                           |
|                                                               |                                                                                                                                                                           |
| icks, or<br>ng rings                                          |                                                                                                                                                                           |
| oncrete manhole sections and<br>to be bedded with mortar      |                                                                                                                                                                           |
| GEN3 surround 150mm thick                                     |                                                                                                                                                                           |
| to direct flow to outlet<br>diameter incoming rising main     |                                                                                                                                                                           |
| site surface water pumping station<br>n precast section to be |                                                                                                                                                                           |
| ase concrete min 100mm<br>erflow pipe from main               |                                                                                                                                                                           |
| water pumping station                                         |                                                                                                                                                                           |
|                                                               |                                                                                                                                                                           |
|                                                               |                                                                                                                                                                           |
|                                                               |                                                                                                                                                                           |
|                                                               |                                                                                                                                                                           |
|                                                               |                                                                                                                                                                           |
| ple cover, with<br>grid beneath                               | P01     2021.06.16     FIRST ISSUE FOR RIBA STAGE 3 APPROVAL       Rev     Date     Description                                                                           |
| m main site                                                   | This document references the following linked files File Reference Status Revision                                                                                        |
| mping station                                                 | N/A N/A N/A                                                                                                                                                               |
| n pipe at a gradient 1:100<br>city 85 l/s)                    |                                                                                                                                                                           |
| rising mains from                                             |                                                                                                                                                                           |
| face water pumping<br>for each pump                           | Project Status<br>RIBA Stage 3                                                                                                                                            |
|                                                               | Client Project                                                                                                                                                            |
|                                                               | New Prisons                                                                                                                                                               |
|                                                               | Ministry<br>of Justice                                                                                                                                                    |
|                                                               | Ministry of Justice, 102 Petty France, London, SW1H 9AJ                                                                                                                   |
|                                                               | Project Description / Site                                                                                                                                                |
|                                                               | New Prisons Programme<br>Full Sutton 2                                                                                                                                    |
|                                                               | Project Address<br>Moor Lane                                                                                                                                              |
|                                                               | Full Sutton<br>York, YO41 1PS                                                                                                                                             |
|                                                               | Building Type                                                                                                                                                             |
|                                                               | Site Infrastructure Drawing Title                                                                                                                                         |
|                                                               | Drainage Details-SW Outfall 02                                                                                                                                            |
|                                                               |                                                                                                                                                                           |
|                                                               | Originator Logo Drawn By JAS Date 14.06.21                                                                                                                                |
|                                                               | PICK<br>EVERARD Checked By PCA Date 15.06.21<br>Approved By PCA Date 15.06.21                                                                                             |
|                                                               | Drawing Number Delref                                                                                                                                                     |
|                                                               | 664015-1275-PEV-FNC0011-ZZ-DR-C-6510D0100Sheet No.ScaleOrig. Sheet SizeRev.                                                                                               |
|                                                               | 01 of 01 Varies @A1 P01                                                                                                                                                   |
|                                                               | Data Security ClassificationSuitabilityOFFICIALS3                                                                                                                         |