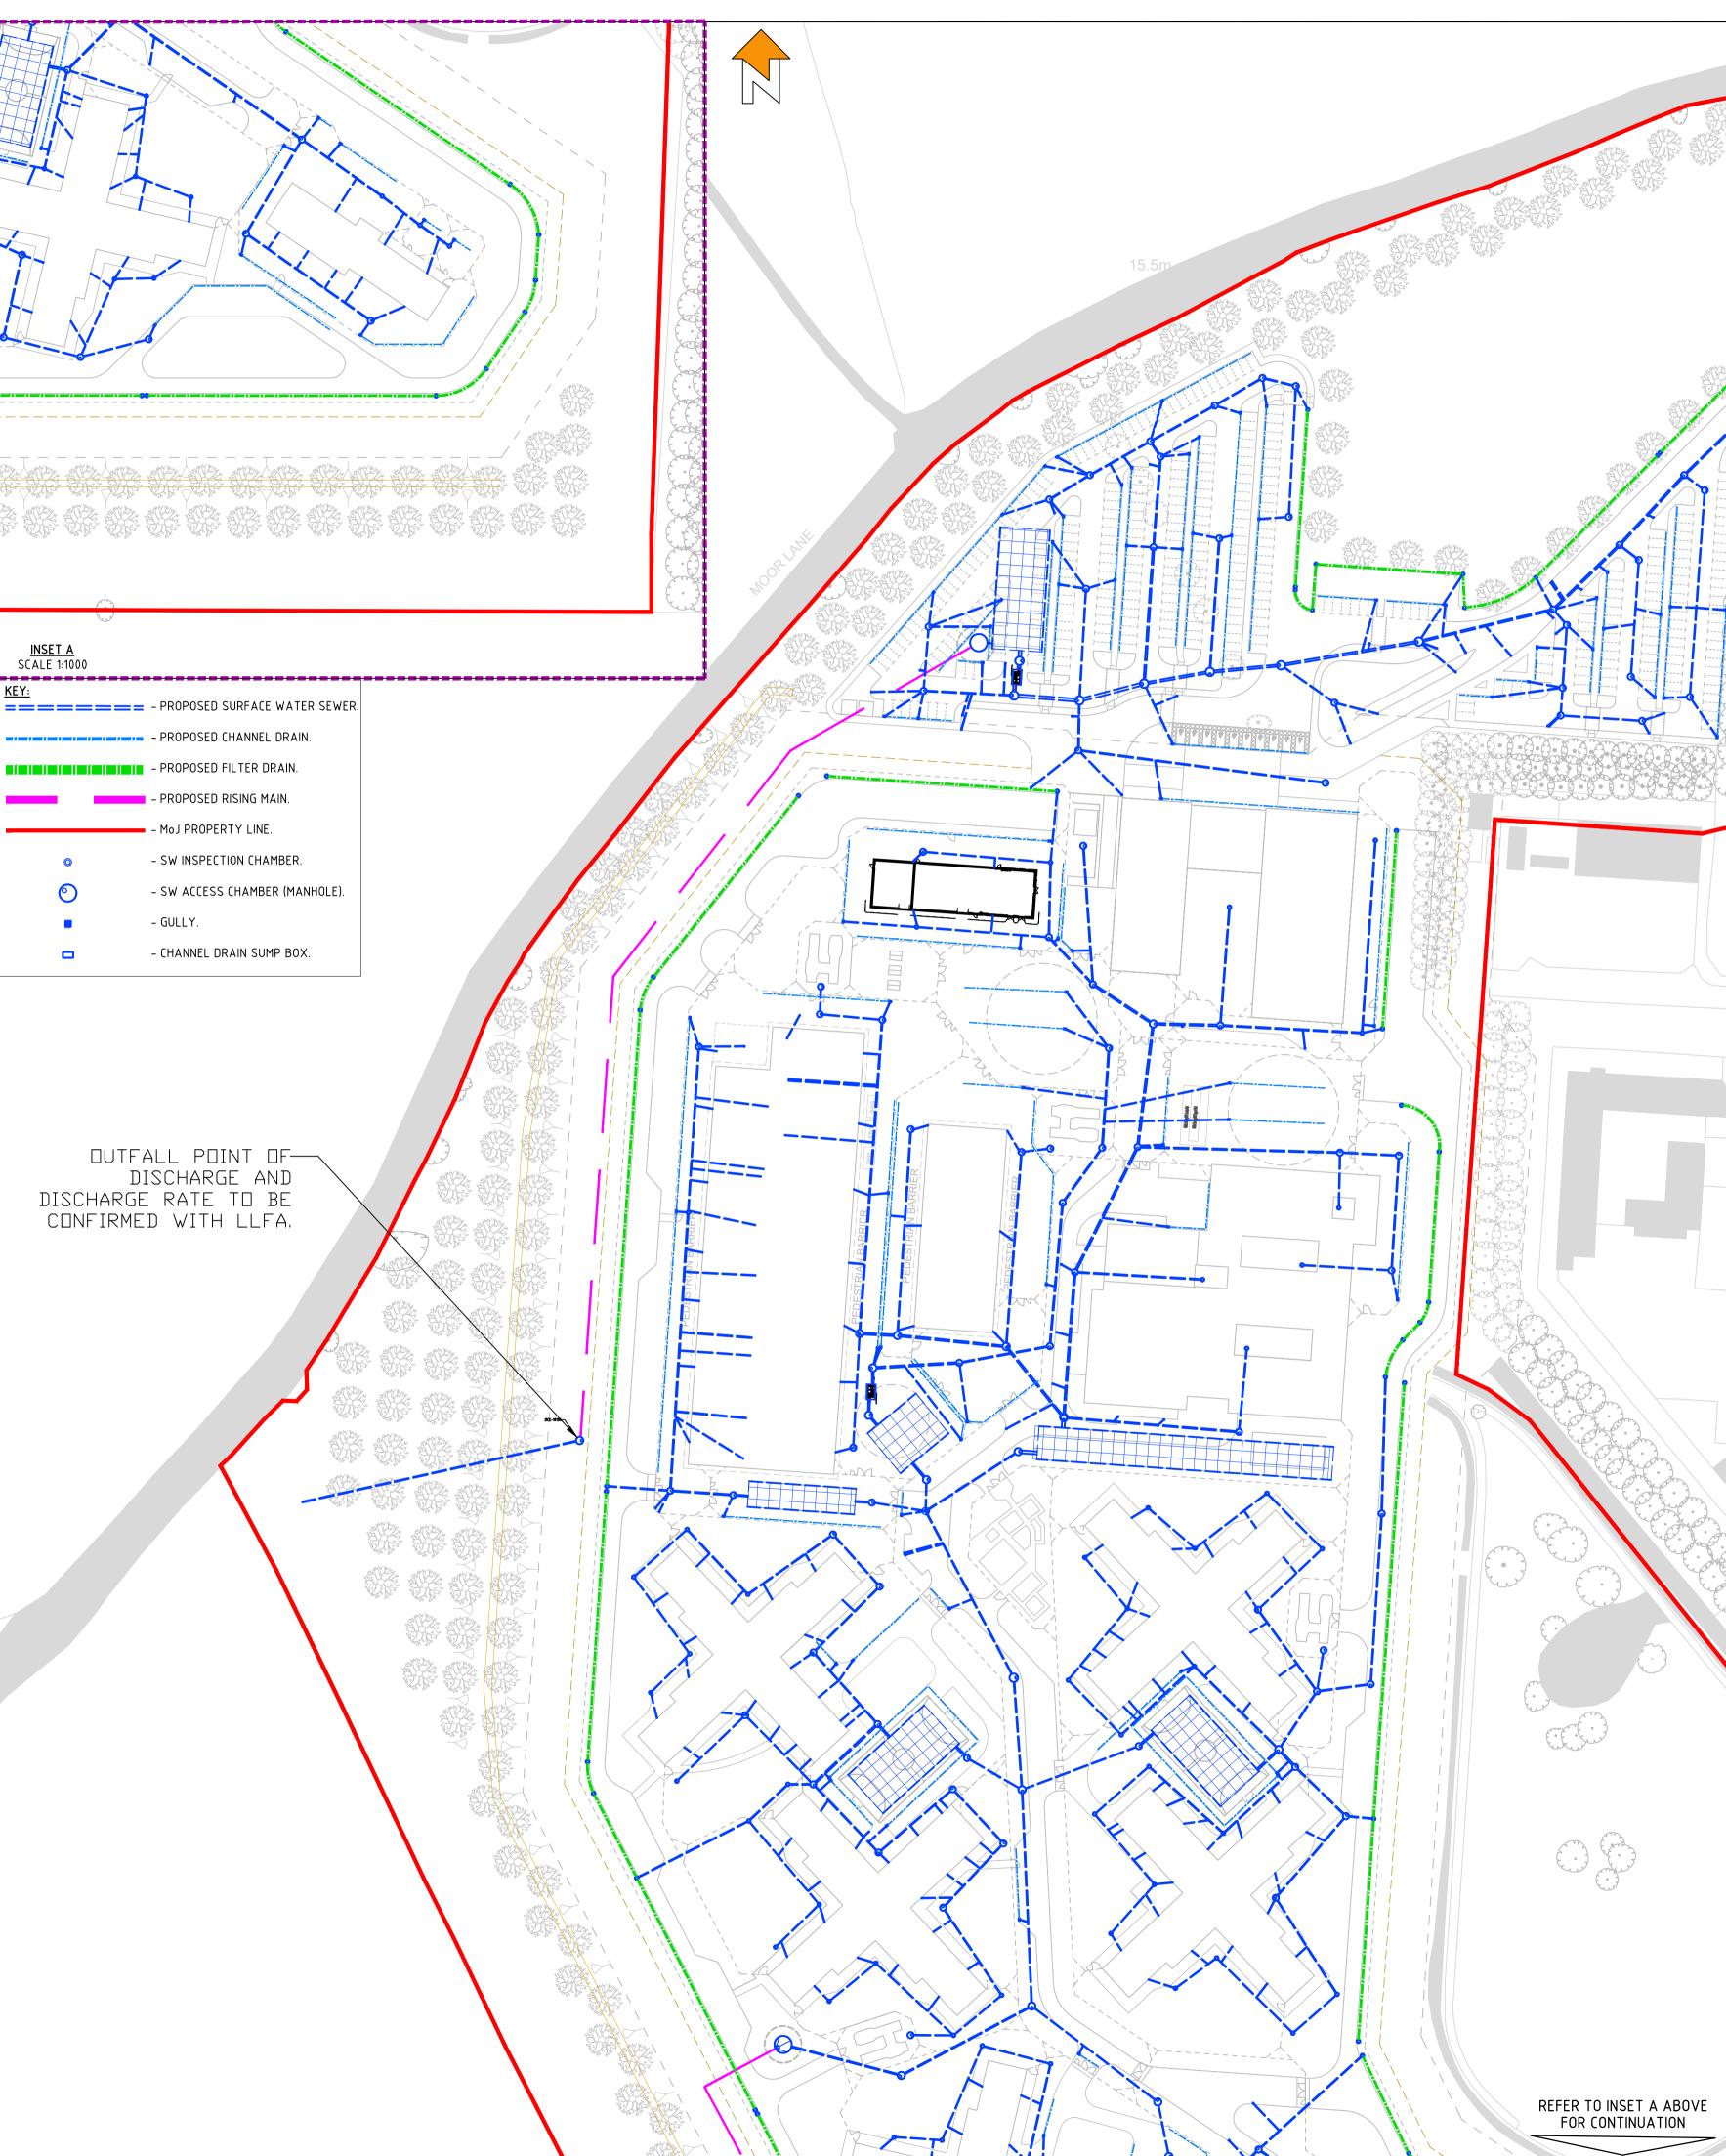

<u>INSET A</u> SCALE 1:1000

0

0

– GULLY.

- PROPOSED FILTER DRAIN.

– PROPOSED CHANNEL DRAIN.

– PROPOSED RISING MAIN.

- SW INSPECTION CHAMBER.

- CHANNEL DRAIN SUMP BOX.

- SW ACCESS CHAMBER (MANHOLE).

– MoJ PROPERTY LINE.

DISCHARGE RATE TO BE CONFIRMED WITH LLFA,

DISCHARGE AND

STER -W Charles

<u>KEY:</u>