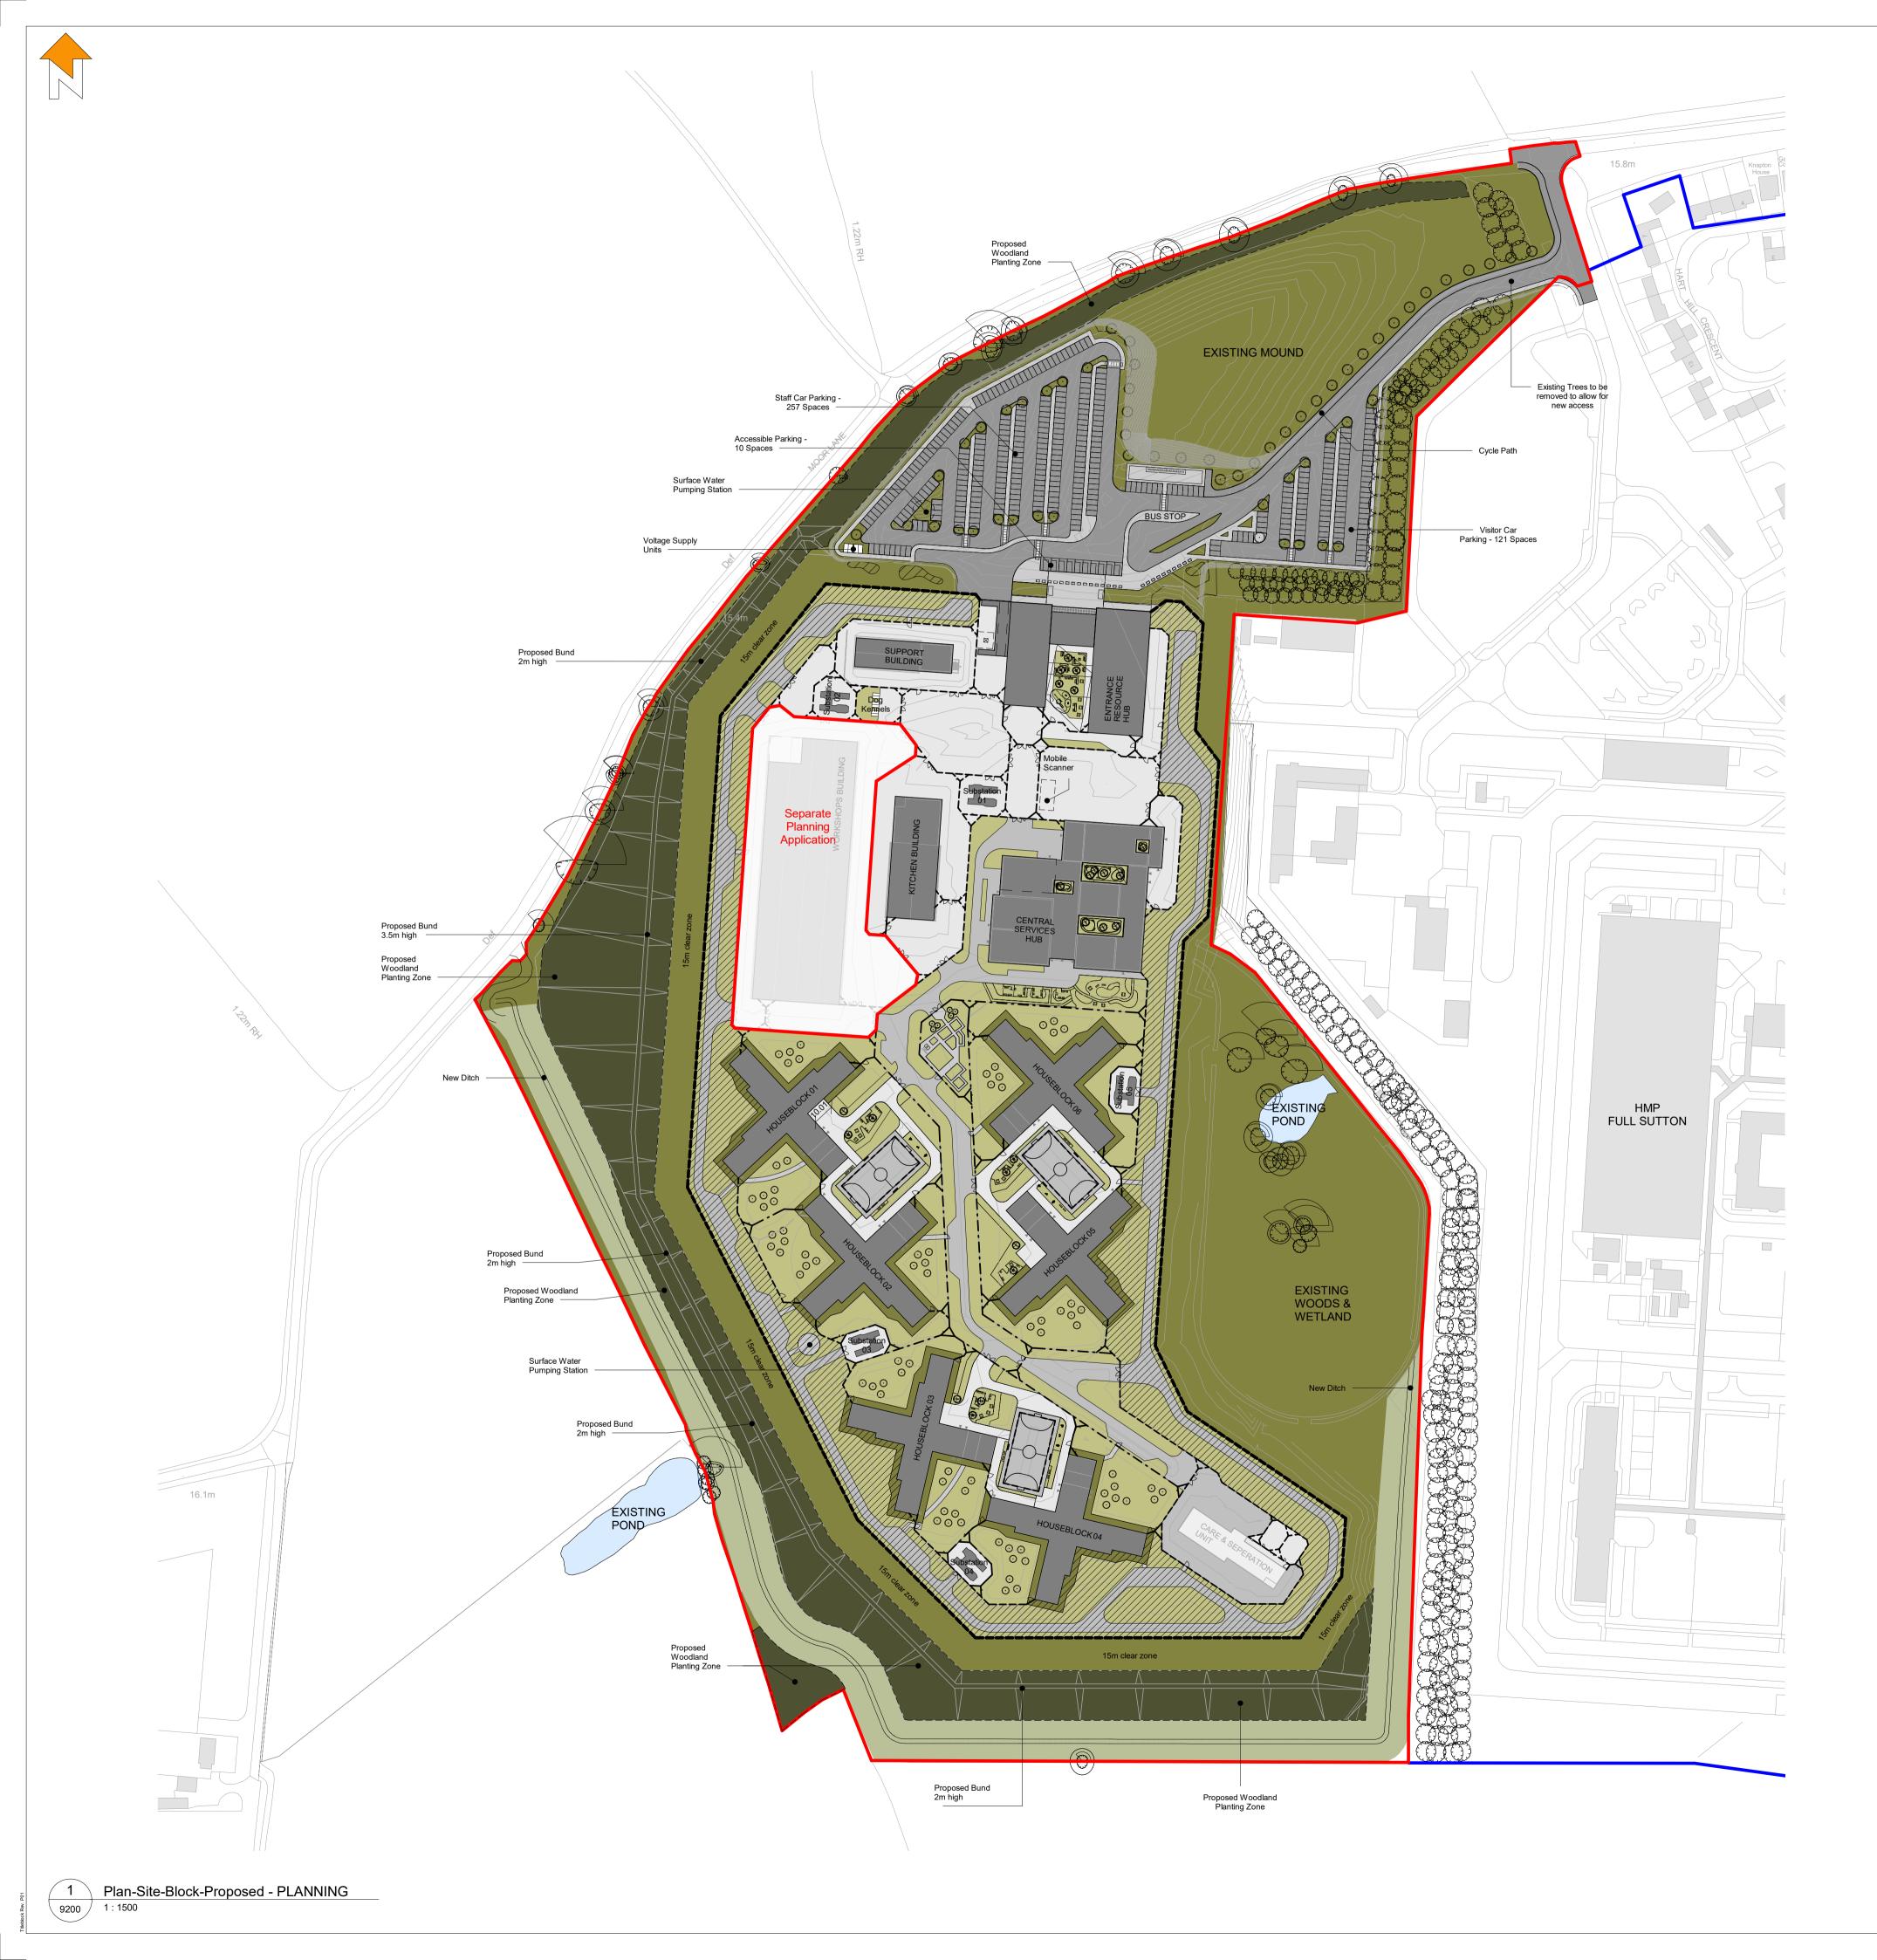

0m 30m 60m 90m VISUAL SCALE 1:1500 @ A1

|           | © Crown copyright 2018                                                                                               | i                                                                                                                                                                                                                                                                                                                                         |                          |
|-----------|----------------------------------------------------------------------------------------------------------------------|-------------------------------------------------------------------------------------------------------------------------------------------------------------------------------------------------------------------------------------------------------------------------------------------------------------------------------------------|--------------------------|
|           | construction. This drawi                                                                                             | ngs. Verify all dimensions on site prid<br>ng is to be read in conjunction with all                                                                                                                                                                                                                                                       | relevant                 |
|           | _                                                                                                                    | s. Report all discrepancies to MoJ im                                                                                                                                                                                                                                                                                                     | mediately.               |
|           | Block Plan Key Legend                                                                                                | sclosure, storage or copying.                                                                                                                                                                                                                                                                                                             |                          |
|           | block Hall Key Legen                                                                                                 | 4                                                                                                                                                                                                                                                                                                                                         |                          |
|           | Road                                                                                                                 |                                                                                                                                                                                                                                                                                                                                           |                          |
|           |                                                                                                                      |                                                                                                                                                                                                                                                                                                                                           |                          |
|           | Pedestrian I                                                                                                         | Path                                                                                                                                                                                                                                                                                                                                      |                          |
|           | MUGA (Mul                                                                                                            | ii Use Games Area)                                                                                                                                                                                                                                                                                                                        |                          |
|           | Building For                                                                                                         | otprint                                                                                                                                                                                                                                                                                                                                   |                          |
|           | PFA (Prisor                                                                                                          | er Free Area)                                                                                                                                                                                                                                                                                                                             |                          |
|           | Landscape                                                                                                            | Planting Zone                                                                                                                                                                                                                                                                                                                             |                          |
|           | Red Line Bo                                                                                                          | undan.                                                                                                                                                                                                                                                                                                                                    |                          |
|           |                                                                                                                      | ship Boundary                                                                                                                                                                                                                                                                                                                             |                          |
|           |                                                                                                                      | nce - 5.2 meters                                                                                                                                                                                                                                                                                                                          |                          |
|           | NOTE:                                                                                                                |                                                                                                                                                                                                                                                                                                                                           |                          |
|           | THIS DRAWING IS TO BE RI                                                                                             | EAD IN COLOUR PRINT                                                                                                                                                                                                                                                                                                                       |                          |
|           | P05 12.07.21 R   P04 02.07.21 R   P03 24.06.21 R   P02 02.06.21 S   P01 27.05.21 F   Rev Date F   File Reference F F | e-Issue - RMA Submission<br>e-Issue - RMA Submission<br>e-Issue - RMA Submission<br>e-Issue - RMA Submission<br>e-Issue - RMA Submission<br>MA Submission<br>econd Issue - Reserved Matters Application<br>irst Issue - Reserved Matters Application<br>Description<br>eferences the following lin<br>Statu<br>C0000-ZZ-M3-A-0001-D0200 S | nked files<br>s Revision |
|           |                                                                                                                      |                                                                                                                                                                                                                                                                                                                                           |                          |
|           | Project Status                                                                                                       |                                                                                                                                                                                                                                                                                                                                           |                          |
|           | RIBA Stage 03<br>Client                                                                                              | Project                                                                                                                                                                                                                                                                                                                                   |                          |
|           |                                                                                                                      |                                                                                                                                                                                                                                                                                                                                           |                          |
|           |                                                                                                                      | New Pris                                                                                                                                                                                                                                                                                                                                  | sons                     |
|           | Ministry                                                                                                             |                                                                                                                                                                                                                                                                                                                                           |                          |
|           | of Justi                                                                                                             | cel                                                                                                                                                                                                                                                                                                                                       |                          |
|           |                                                                                                                      | 102 Petty France, London, SV                                                                                                                                                                                                                                                                                                              | V1H 9A.I                 |
|           | Project Description                                                                                                  |                                                                                                                                                                                                                                                                                                                                           | v ii i <i>31</i> AJ      |
|           | New Prisons Prog                                                                                                     |                                                                                                                                                                                                                                                                                                                                           |                          |
|           | Full Sutton 2                                                                                                        |                                                                                                                                                                                                                                                                                                                                           |                          |
|           | Project Address                                                                                                      |                                                                                                                                                                                                                                                                                                                                           |                          |
|           | Moor Lane                                                                                                            |                                                                                                                                                                                                                                                                                                                                           |                          |
|           | Full Sutton<br>York                                                                                                  |                                                                                                                                                                                                                                                                                                                                           |                          |
|           | YO41 1PS                                                                                                             |                                                                                                                                                                                                                                                                                                                                           |                          |
|           | Building Type                                                                                                        |                                                                                                                                                                                                                                                                                                                                           |                          |
|           | Site Infrastructure                                                                                                  |                                                                                                                                                                                                                                                                                                                                           |                          |
|           | Drawing Title<br>Site-Block Plan-Pr                                                                                  | oposed-PLANNING                                                                                                                                                                                                                                                                                                                           |                          |
|           |                                                                                                                      |                                                                                                                                                                                                                                                                                                                                           |                          |
|           |                                                                                                                      |                                                                                                                                                                                                                                                                                                                                           |                          |
|           | Originator                                                                                                           |                                                                                                                                                                                                                                                                                                                                           |                          |
|           | Originator Logo                                                                                                      | Drawn By JMU Date                                                                                                                                                                                                                                                                                                                         | 14.07.21                 |
|           | PICK<br>EVERARD                                                                                                      | Checked By SG Date                                                                                                                                                                                                                                                                                                                        | 14.07.21                 |
| 120m 150m | Drawing Number                                                                                                       | Approved By MC Date                                                                                                                                                                                                                                                                                                                       | 14.07.21<br>Delref       |
|           | -                                                                                                                    | /-FNC0011-ZZ-DR-A-9200                                                                                                                                                                                                                                                                                                                    | D0100                    |
|           |                                                                                                                      | Scale Orig. Sheet Size                                                                                                                                                                                                                                                                                                                    |                          |
|           |                                                                                                                      | : 1500 @ A1                                                                                                                                                                                                                                                                                                                               | P06                      |
|           |                                                                                                                      | . 1500 @ AT                                                                                                                                                                                                                                                                                                                               | 1.00                     |
|           | Data Security Cla                                                                                                    | 9                                                                                                                                                                                                                                                                                                                                         | Suitability<br>S3        |