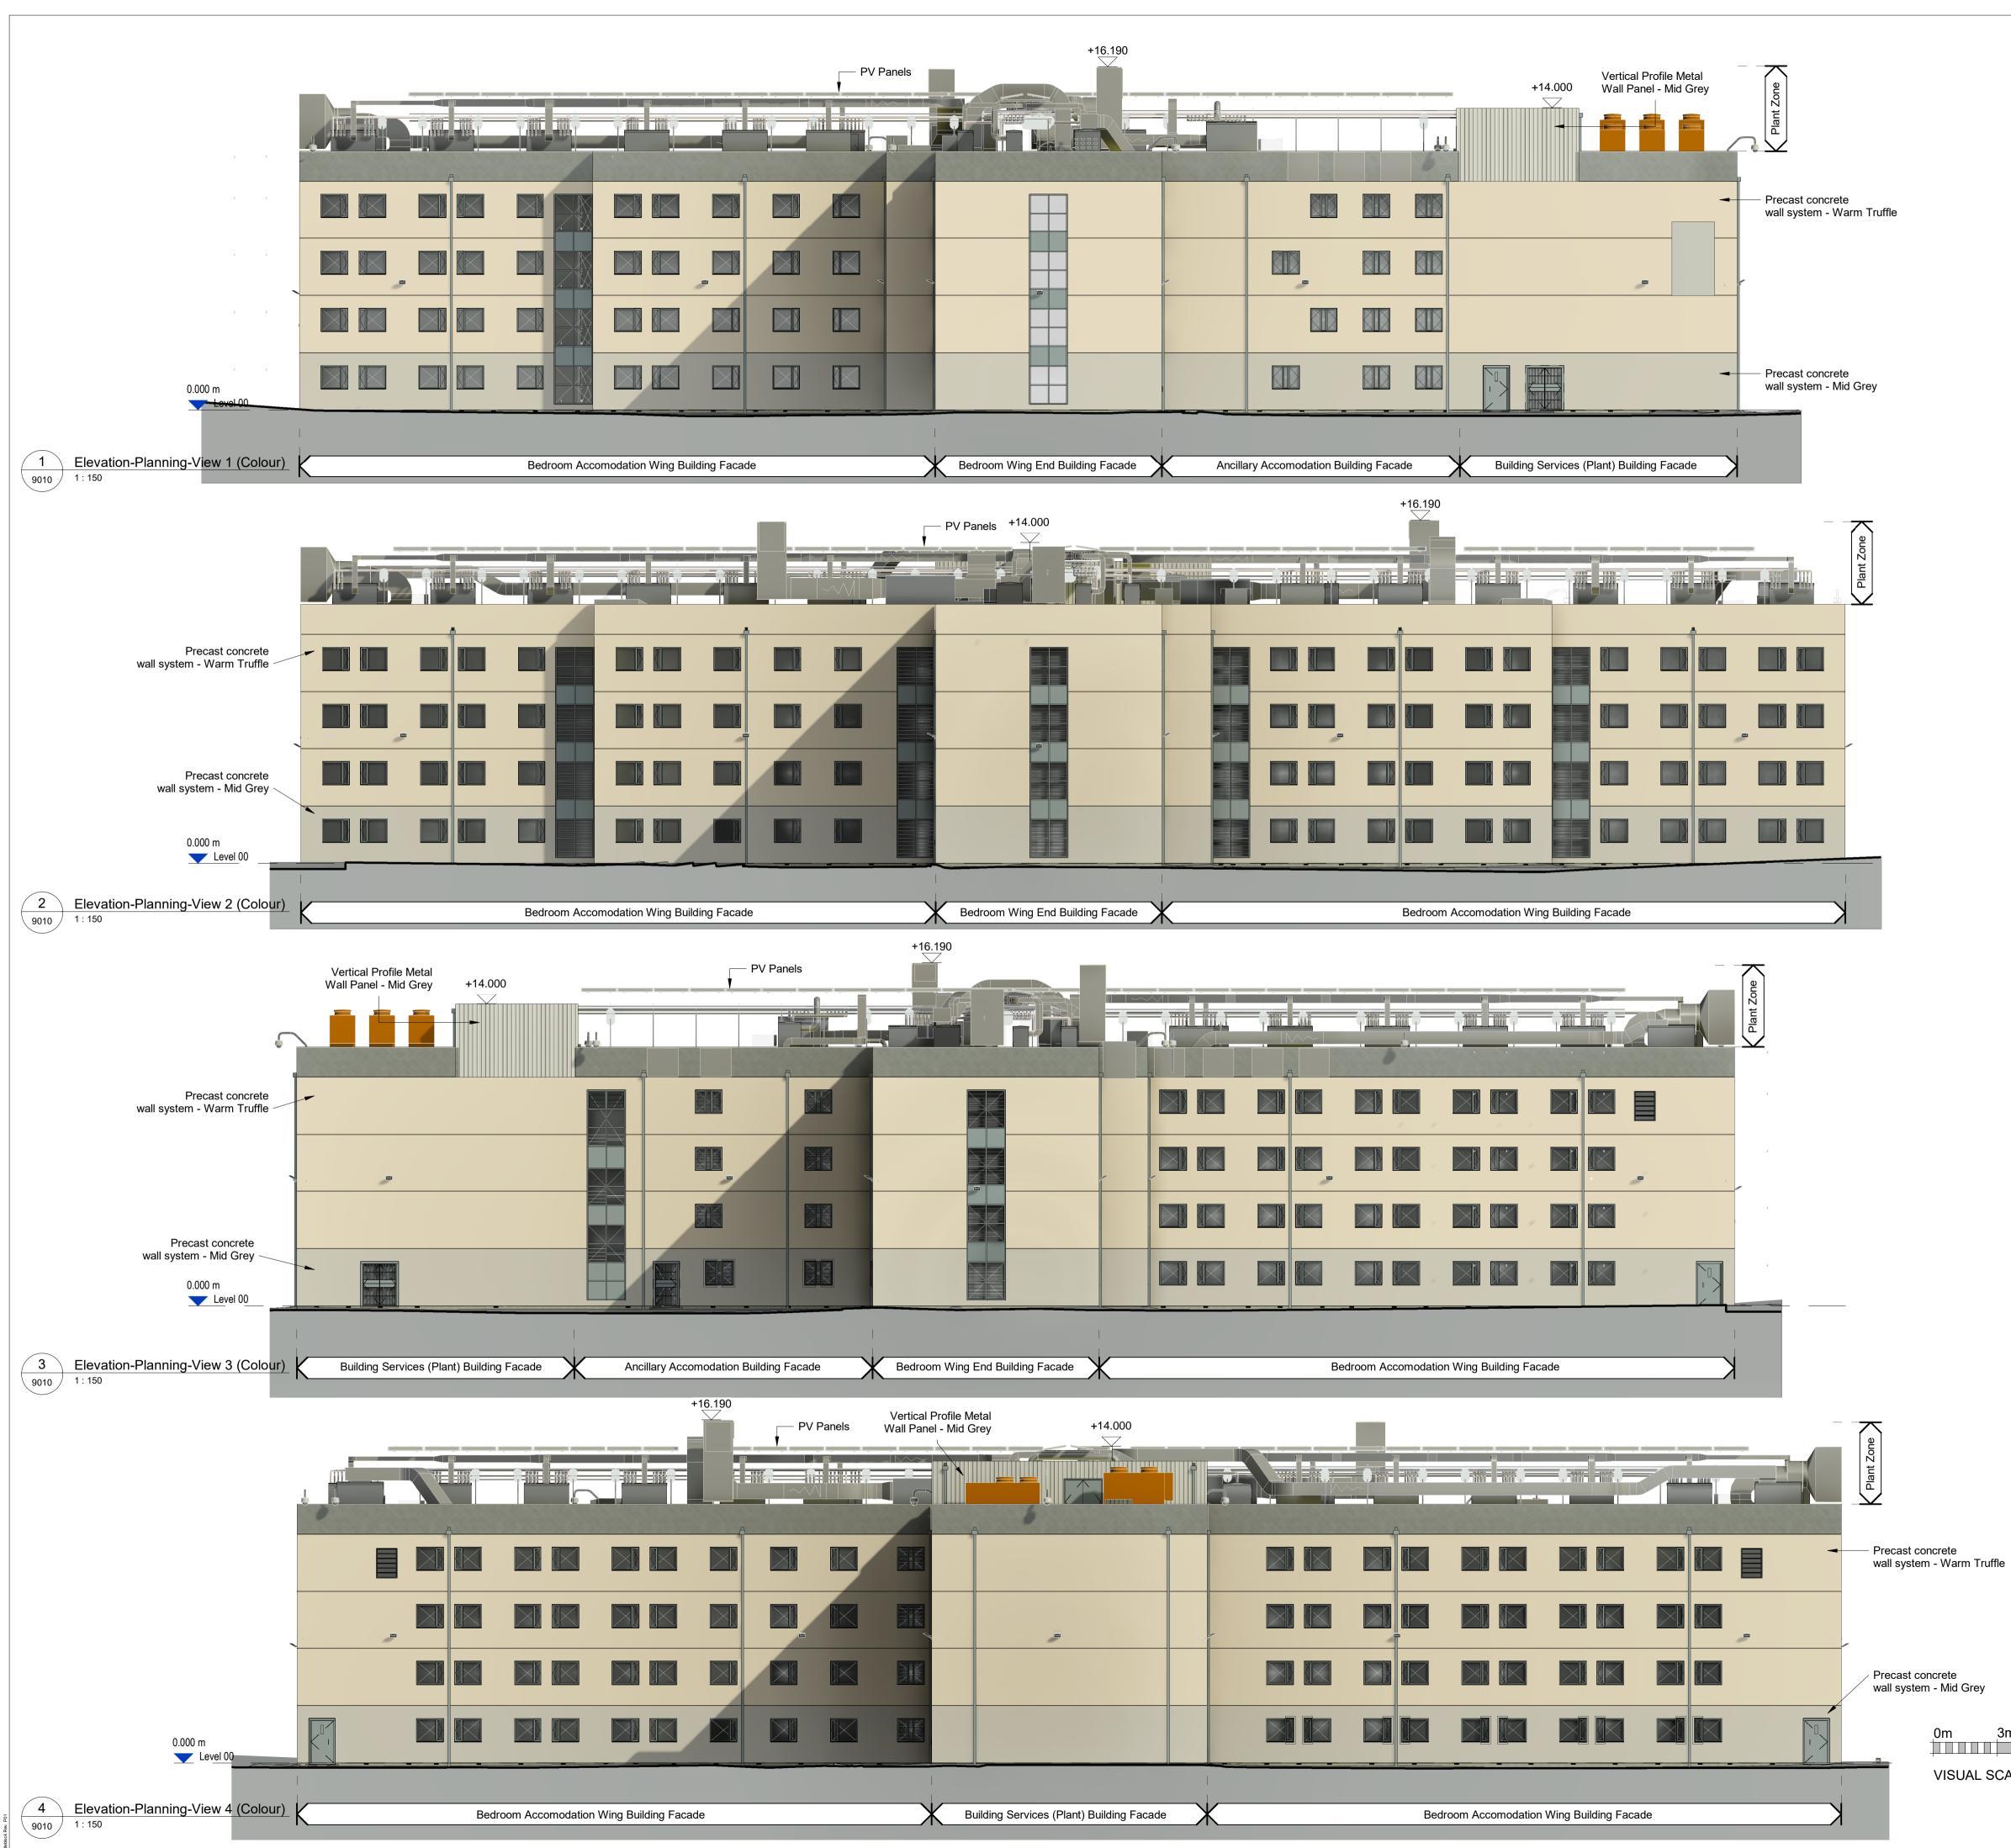

|    | © Crown copyright 2018<br>Do not scale from drawings. Verify all dimensions on site prior to                                                                                                                                                                                                                                                                                                                                                                                                                    |  |  |  |  |  |  |  |
|----|-----------------------------------------------------------------------------------------------------------------------------------------------------------------------------------------------------------------------------------------------------------------------------------------------------------------------------------------------------------------------------------------------------------------------------------------------------------------------------------------------------------------|--|--|--|--|--|--|--|
|    | construction. This drawings. Verify all dimensions on site prior to construction. This drawing is to be read in conjunction with all relevant documents and drawings. Report all discrepancies to MoJ immediately.                                                                                                                                                                                                                                                                                              |  |  |  |  |  |  |  |
|    | No unauthorised use, disclosure, storage or copying.                                                                                                                                                                                                                                                                                                                                                                                                                                                            |  |  |  |  |  |  |  |
|    | Key Plan                                                                                                                                                                                                                                                                                                                                                                                                                                                                                                        |  |  |  |  |  |  |  |
|    | ELEVATION-VIEW 3                                                                                                                                                                                                                                                                                                                                                                                                                                                                                                |  |  |  |  |  |  |  |
|    |                                                                                                                                                                                                                                                                                                                                                                                                                                                                                                                 |  |  |  |  |  |  |  |
|    |                                                                                                                                                                                                                                                                                                                                                                                                                                                                                                                 |  |  |  |  |  |  |  |
|    |                                                                                                                                                                                                                                                                                                                                                                                                                                                                                                                 |  |  |  |  |  |  |  |
|    | M M                                                                                                                                                                                                                                                                                                                                                                                                                                                                                                             |  |  |  |  |  |  |  |
|    |                                                                                                                                                                                                                                                                                                                                                                                                                                                                                                                 |  |  |  |  |  |  |  |
|    |                                                                                                                                                                                                                                                                                                                                                                                                                                                                                                                 |  |  |  |  |  |  |  |
|    | ELEVATION-VIEW 2                                                                                                                                                                                                                                                                                                                                                                                                                                                                                                |  |  |  |  |  |  |  |
|    | VAT VAT                                                                                                                                                                                                                                                                                                                                                                                                                                                                                                         |  |  |  |  |  |  |  |
|    |                                                                                                                                                                                                                                                                                                                                                                                                                                                                                                                 |  |  |  |  |  |  |  |
|    |                                                                                                                                                                                                                                                                                                                                                                                                                                                                                                                 |  |  |  |  |  |  |  |
|    |                                                                                                                                                                                                                                                                                                                                                                                                                                                                                                                 |  |  |  |  |  |  |  |
|    |                                                                                                                                                                                                                                                                                                                                                                                                                                                                                                                 |  |  |  |  |  |  |  |
|    | ELEVATION-VIEW 1                                                                                                                                                                                                                                                                                                                                                                                                                                                                                                |  |  |  |  |  |  |  |
|    | Site Key Plan                                                                                                                                                                                                                                                                                                                                                                                                                                                                                                   |  |  |  |  |  |  |  |
|    |                                                                                                                                                                                                                                                                                                                                                                                                                                                                                                                 |  |  |  |  |  |  |  |
|    | P04       02.07.21       Re-Issue - RMA Submission         P03       24.06.21       RMA Submission         P02       02.06.21       Second Issue - Reserved Matters Application         P01       27.05.21       First Issue - Reserved Matters Application         Rev       Date       Description    This document references the following linked files File Reference 664015-1275-PEV-FNC7021-ZZ-M3-A-0001 S1 P01 888888-5310-PEV-NPP7010-ZZ-M3-ME-0001 S1 P04 888888-5310-PEV-NPP7110-ZZ-M3-S-0001 S1 P04 |  |  |  |  |  |  |  |
|    | RIBA Stage 03                                                                                                                                                                                                                                                                                                                                                                                                                                                                                                   |  |  |  |  |  |  |  |
|    | Client Project                                                                                                                                                                                                                                                                                                                                                                                                                                                                                                  |  |  |  |  |  |  |  |
|    |                                                                                                                                                                                                                                                                                                                                                                                                                                                                                                                 |  |  |  |  |  |  |  |
|    | New Prisons                                                                                                                                                                                                                                                                                                                                                                                                                                                                                                     |  |  |  |  |  |  |  |
|    | Ministry Programme                                                                                                                                                                                                                                                                                                                                                                                                                                                                                              |  |  |  |  |  |  |  |
|    | of Justice                                                                                                                                                                                                                                                                                                                                                                                                                                                                                                      |  |  |  |  |  |  |  |
|    | Ministry of Justice, 102 Petty France, London, SW1H 9AJ                                                                                                                                                                                                                                                                                                                                                                                                                                                         |  |  |  |  |  |  |  |
|    | Project Description / Site                                                                                                                                                                                                                                                                                                                                                                                                                                                                                      |  |  |  |  |  |  |  |
|    | New Prisons Programme                                                                                                                                                                                                                                                                                                                                                                                                                                                                                           |  |  |  |  |  |  |  |
|    | Full Sutton 2                                                                                                                                                                                                                                                                                                                                                                                                                                                                                                   |  |  |  |  |  |  |  |
|    | Project Address                                                                                                                                                                                                                                                                                                                                                                                                                                                                                                 |  |  |  |  |  |  |  |
|    | Moor Lane<br>Full Sutton                                                                                                                                                                                                                                                                                                                                                                                                                                                                                        |  |  |  |  |  |  |  |
|    | York<br>YO41 1PS                                                                                                                                                                                                                                                                                                                                                                                                                                                                                                |  |  |  |  |  |  |  |
|    | Building Type                                                                                                                                                                                                                                                                                                                                                                                                                                                                                                   |  |  |  |  |  |  |  |
|    | Houseblocks                                                                                                                                                                                                                                                                                                                                                                                                                                                                                                     |  |  |  |  |  |  |  |
|    | Drawing Title                                                                                                                                                                                                                                                                                                                                                                                                                                                                                                   |  |  |  |  |  |  |  |
|    | Elevations-Ext-Planning-Colour                                                                                                                                                                                                                                                                                                                                                                                                                                                                                  |  |  |  |  |  |  |  |
|    | Ŭ l                                                                                                                                                                                                                                                                                                                                                                                                                                                                                                             |  |  |  |  |  |  |  |
|    |                                                                                                                                                                                                                                                                                                                                                                                                                                                                                                                 |  |  |  |  |  |  |  |
|    |                                                                                                                                                                                                                                                                                                                                                                                                                                                                                                                 |  |  |  |  |  |  |  |
|    | Originator Logo Drawn By JMU Date 02.07.21                                                                                                                                                                                                                                                                                                                                                                                                                                                                      |  |  |  |  |  |  |  |
|    | Checked By SG Date 02.07.21                                                                                                                                                                                                                                                                                                                                                                                                                                                                                     |  |  |  |  |  |  |  |
| 5m | EVERARD Approved By MC Date 02.07.21                                                                                                                                                                                                                                                                                                                                                                                                                                                                            |  |  |  |  |  |  |  |
|    | Drawing Number Delref                                                                                                                                                                                                                                                                                                                                                                                                                                                                                           |  |  |  |  |  |  |  |
|    | 664015-1275-PEV-FNC7021-ZZ-DR-A-9010 D0100                                                                                                                                                                                                                                                                                                                                                                                                                                                                      |  |  |  |  |  |  |  |
|    | Sheet No. Scale Orig. Sheet Size Rev.                                                                                                                                                                                                                                                                                                                                                                                                                                                                           |  |  |  |  |  |  |  |
|    | 1 of 1 As indicated @ A1 P04                                                                                                                                                                                                                                                                                                                                                                                                                                                                                    |  |  |  |  |  |  |  |
|    | Data Security Classification Suitability                                                                                                                                                                                                                                                                                                                                                                                                                                                                        |  |  |  |  |  |  |  |