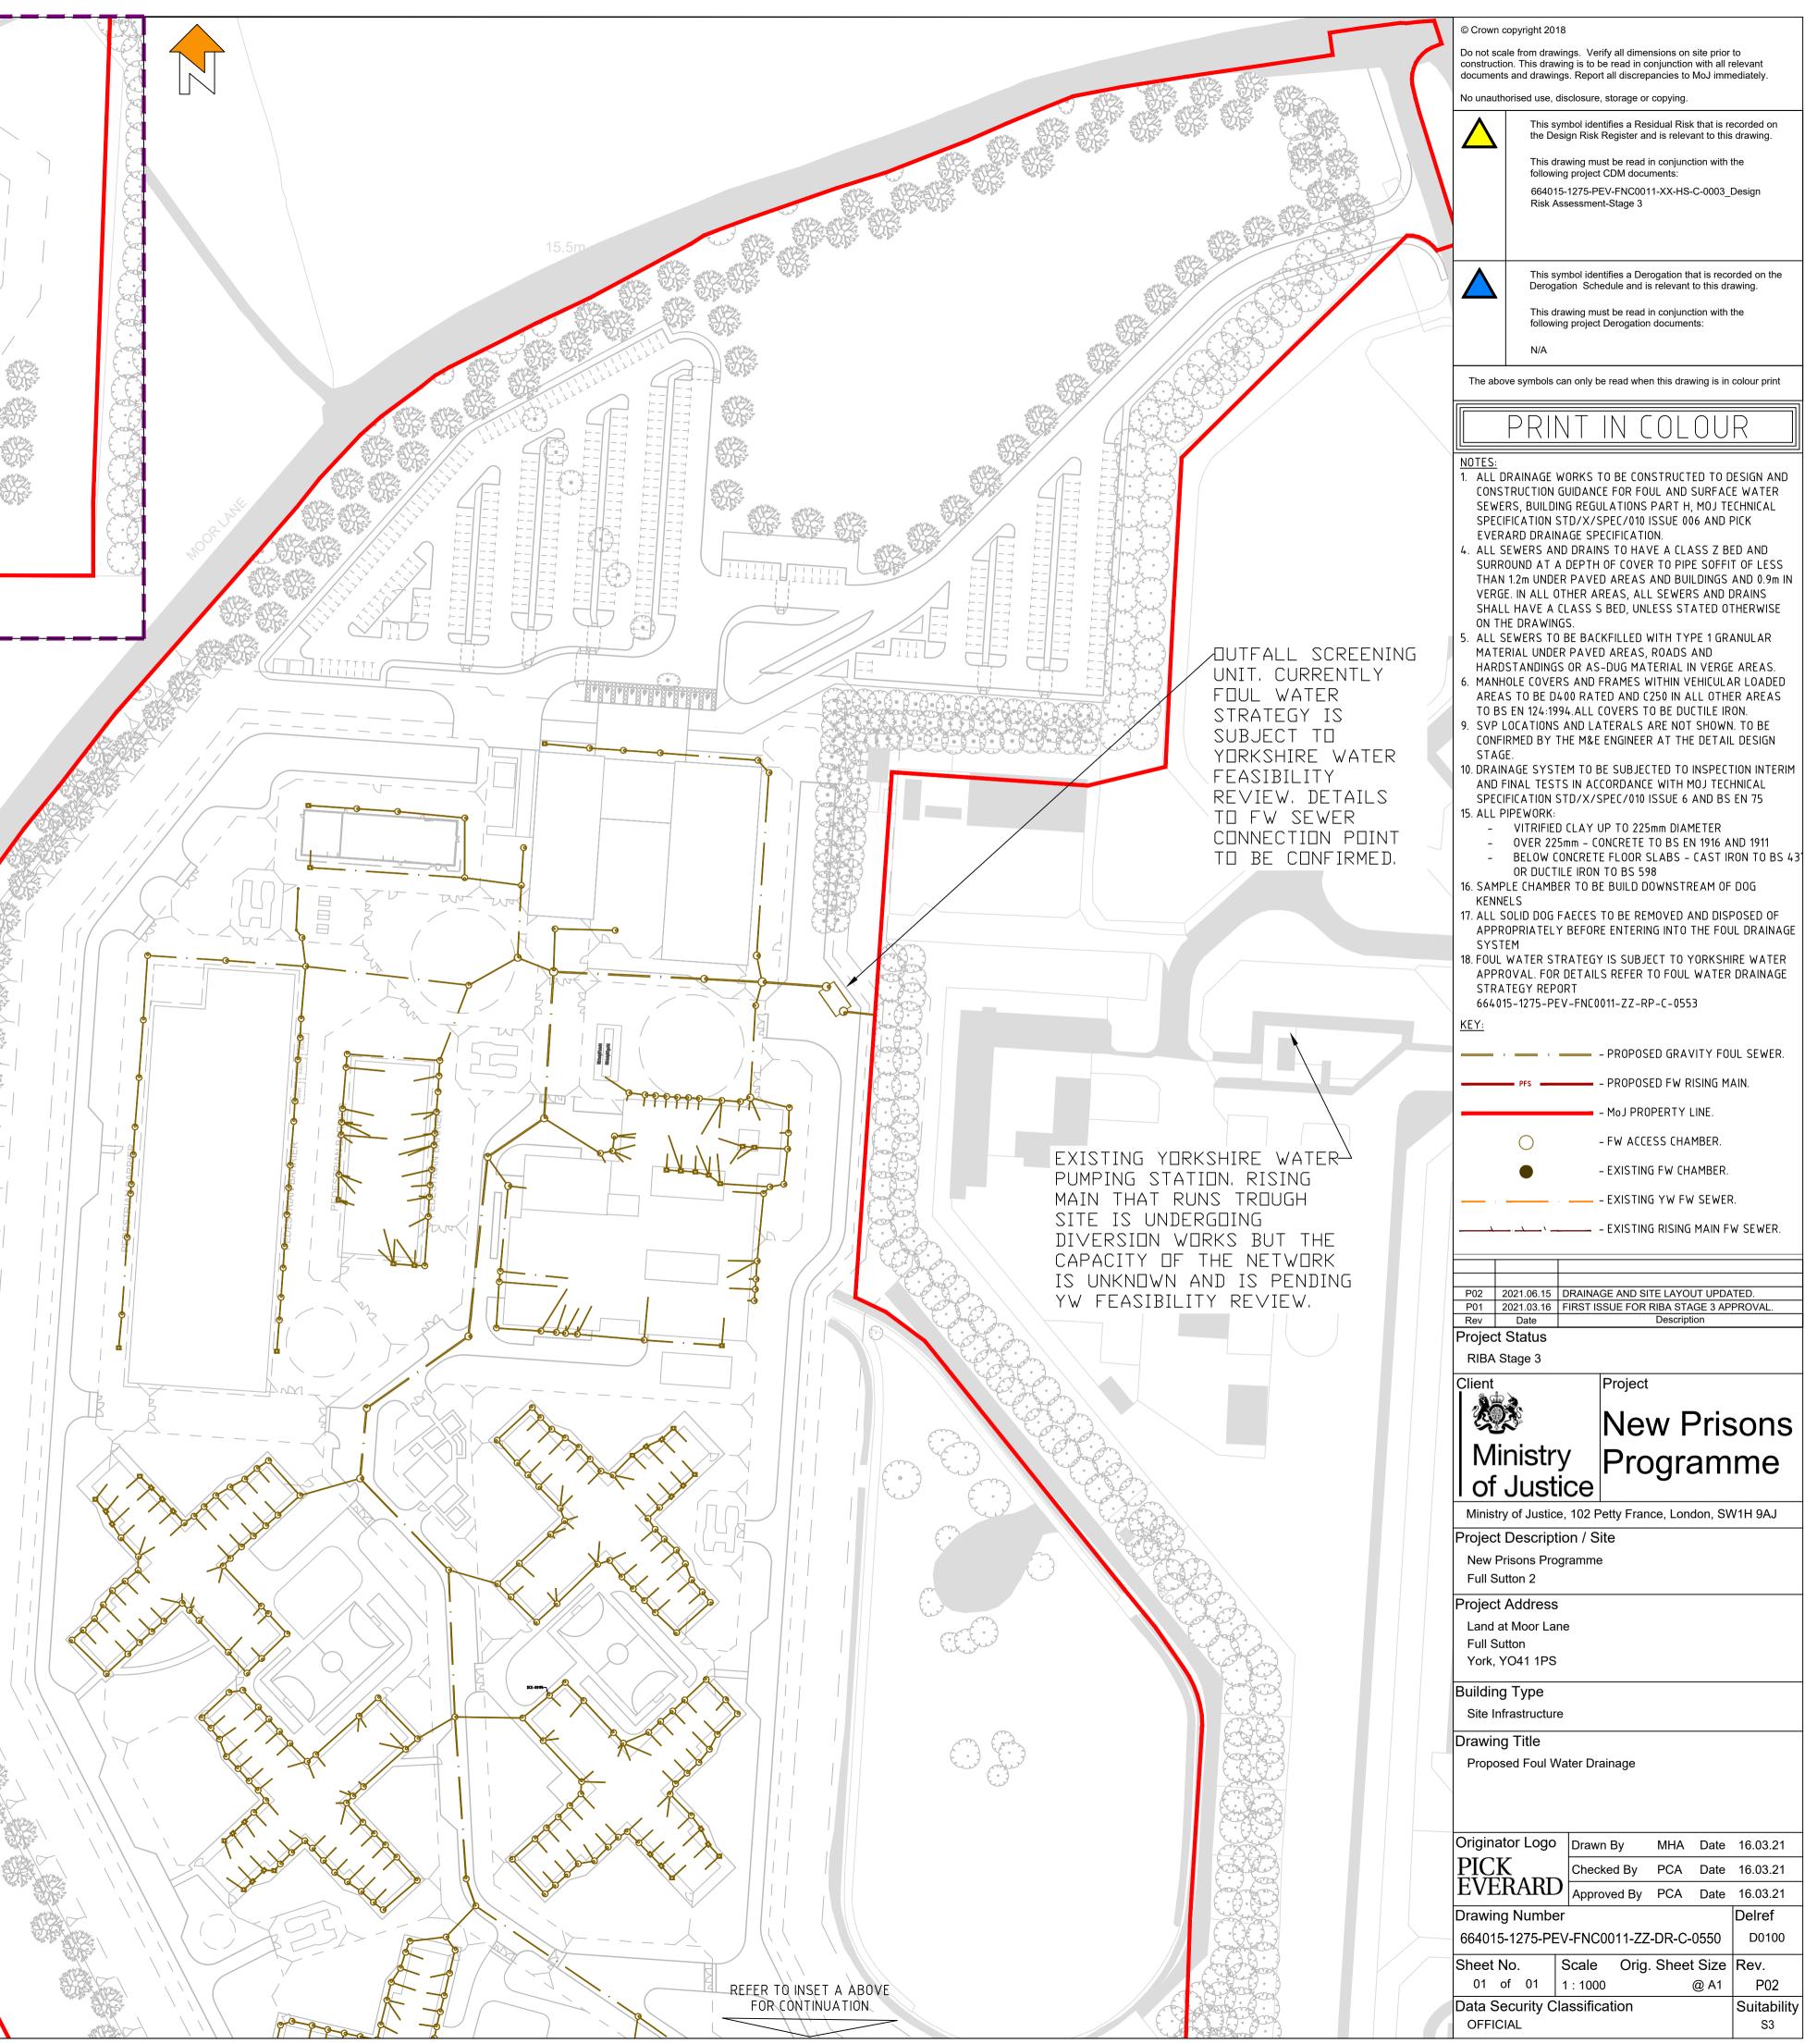

## <u>INSET A</u> SCALE 1:1000

 FOR DETAILS ABOUT FOUL DRAINAGE LAYOUT PLEASE REFER TO BELOW 11 AREAS HIGHLIGHTED IN THE KEY PLAN.

NOTES:

- EACH FOUL WATER DRAINAGE AREA HAVE A MANHOLE SCHEDULE ASSIGNED THEREFORE FOR ANY LVL AND DETAILS PLEASE REFER TO THE 11 MANHOLE SCHEDULES.
  FOR EASE OF REFERENCE PLEASE SEE BELOW:
- 664015-1275-PEV-FNC0011-ZZ-DR-C-0551\_Proposed Foul Water Drainage-Sheet 01 HAS ASSIGNED 664015-1275-PEV-FNC0011-ZZ-SH-C-0551\_Proposed Foul Water Drainage-Schedule 01.
- 664015-1275-PEV-FNC0011-ZZ-DR-C-0552\_Proposed Foul Water Drainage-Sheet 02 HAS ASSIGNED 664015-1275-PEV-FNC0011-ZZ-SH-C-0552\_Proposed Foul Water Drainage-Schedule 02.
- 664015-1275-PEV-FNC0011-ZZ-DR-C-0553\_Proposed Foul Water Drainage-Sheet 03 HAS ASSIGNED 664015-1275-PEV-FNC0011-ZZ-SH-C-0553\_Proposed Foul Water Drainage-Schedule 03.
- 664015-1275-PEV-FNC0011-ZZ-DR-C-0554\_Proposed Foul Water Drainage-Sheet 04 HAS ASSIGNED 664015-1275-PEV-FNC0011-ZZ-SH-C-0554\_Proposed Foul Water Drainage-Schedule 04.
- 664015-1275-PEV-FNC0011-ZZ-DR-C-0555\_Proposed Foul Water Drainage-Sheet 05 HAS ASSIGNED 664015-1275-PEV-FNC0011-ZZ-SH-C-0555\_Proposed Foul Water Drainage-Schedule 05.
- 664015-1275-PEV-FNC0011-ZZ-DR-C-0556\_Proposed Foul Water Drainage-Sheet 06 HAS ASSIGNED 664015-1275-PEV-FNC0011-ZZ-SH-C-0556\_Proposed Foul Water Drainage-Schedule 06.
- 664015-1275-PEV-FNC0011-ZZ-DR-C-0557\_Proposed Foul Water Drainage-Sheet 07 HAS ASSIGNED 664015-1275-PEV-FNC0011-ZZ-SH-C-0557\_Proposed Foul Water Drainage-Schedule 07.
- 664015-1275-PEV-FNC0011-ZZ-DR-C-0558\_Proposed Foul Water Drainage-Sheet 08 HAS ASSIGNED 664015-1275-PEV-FNC0011-ZZ-SH-C-0558\_Proposed Foul Water Drainage-Schedule 08.
- 664015-1275-PEV-FNC0011-ZZ-DR-C-0559\_Proposed Foul Water Drainage-Sheet 09 HAS ASSIGNED 664015-1275-PEV-FNC0011-ZZ-SH-C-0559\_Proposed Foul Water Drainage-Schedule 09.
- 664015-1275-PEV-FNC0011-ZZ-DR-C-0560\_Proposed Foul Water Drainage-Sheet 10 HAS ASSIGNED 664015-1275-PEV-FNC0011-ZZ-SH-C-0560\_Proposed Foul Water Drainage-Schedule 10.
- 664015-1275-PEV-FNC0011-ZZ-DR-C-0565\_Proposed Foul Water Drainage-Sheet 11 HAS ASSIGNED 664015-1275-PEV-FNC0011-ZZ-SH-C-0561\_Proposed Foul Water Drainage-Schedule 11.