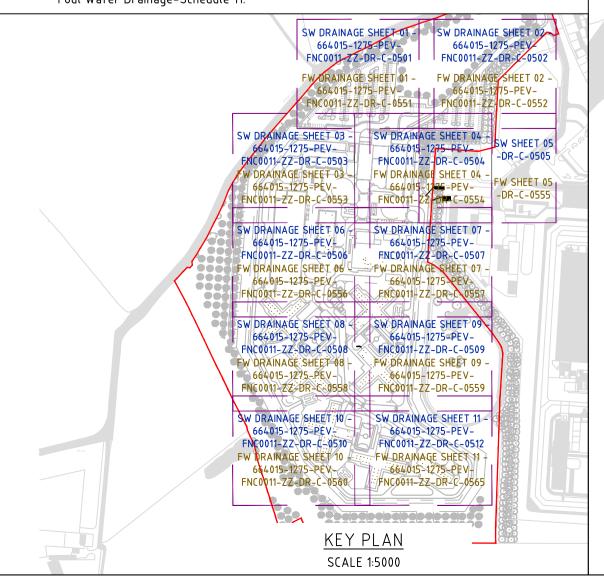

## <u>INSET A</u> SCALE 1:1000

 FOR DETAILS ABOUT FOUL DRAINAGE LAYOUT PLEASE REFER TO BELOW 11 AREAS HIGHLIGHTED IN THE KEY PLAN.

NOTES:

- EACH FOUL WATER DRAINAGE AREA HAVE A MANHOLE SCHEDULE ASSIGNED THEREFORE FOR ANY LVL AND DETAILS PLEASE REFER TO THE 11 MANHOLE SCHEDULES.
  FOR EASE OF REFERENCE PLEASE SEE BELOW:
- 664015-1275-PEV-FNC0011-ZZ-DR-C-0551\_Proposed Foul Water Drainage-Sheet 01 HAS ASSIGNED 664015-1275-PEV-FNC0011-ZZ-SH-C-0551\_Proposed Foul Water Drainage-Schedule 01.
- 664015-1275-PEV-FNC0011-ZZ-DR-C-0552\_Proposed Foul Water Drainage-Sheet 02 HAS ASSIGNED 664015-1275-PEV-FNC0011-ZZ-SH-C-0552\_Proposed Foul Water Drainage-Schedule 02.
- 664015-1275-PEV-FNC0011-ZZ-DR-C-0553\_Proposed Foul Water Drainage-Sheet 03 HAS ASSIGNED 664015-1275-PEV-FNC0011-ZZ-SH-C-0553\_Proposed Foul Water Drainage-Schedule 03.
- 664015-1275-PEV-FNC0011-ZZ-DR-C-0554\_Proposed Foul Water Drainage-Sheet 04 HAS ASSIGNED 664015-1275-PEV-FNC0011-ZZ-SH-C-0554\_Proposed Foul Water Drainage-Schedule 04.
- 664015-1275-PEV-FNC0011-ZZ-DR-C-0555\_Proposed Foul Water Drainage-Sheet 05 HAS ASSIGNED 664015-1275-PEV-FNC0011-ZZ-SH-C-0555\_Proposed Foul Water Drainage-Schedule 05.
- 664015-1275-PEV-FNC0011-ZZ-DR-C-0556\_Proposed Foul Water Drainage-Sheet 06 HAS ASSIGNED 664015-1275-PEV-FNC0011-ZZ-SH-C-0556\_Proposed Foul Water Drainage-Schedule 06.
- 664015-1275-PEV-FNC0011-ZZ-DR-C-0557\_Proposed Foul Water Drainage-Sheet 07 HAS ASSIGNED 664015-1275-PEV-FNC0011-ZZ-SH-C-0557\_Proposed Foul Water Drainage-Schedule 07.
- 664015-1275-PEV-FNC0011-ZZ-DR-C-0558\_Proposed Foul Water Drainage-Sheet 08 HAS ASSIGNED 664015-1275-PEV-FNC0011-ZZ-SH-C-0558\_Proposed Foul Water Drainage-Schedule 08.
- 664015-1275-PEV-FNC0011-ZZ-DR-C-0559\_Proposed Foul Water Drainage-Sheet 09 HAS ASSIGNED 664015-1275-PEV-FNC0011-ZZ-SH-C-0559\_Proposed Foul Water Drainage-Schedule 09.
- 664015-1275-PEV-FNC0011-ZZ-DR-C-0560\_Proposed Foul Water Drainage-Sheet 10 HAS ASSIGNED 664015-1275-PEV-FNC0011-ZZ-SH-C-0560\_Proposed Foul Water Drainage-Schedule 10.
- 664015-1275-PEV-FNC0011-ZZ-DR-C-0565\_Proposed Foul Water Drainage-Sheet 11 HAS ASSIGNED 664015-1275-PEV-FNC0011-ZZ-SH-C-0561\_Proposed Foul Water Drainage-Schedule 11.