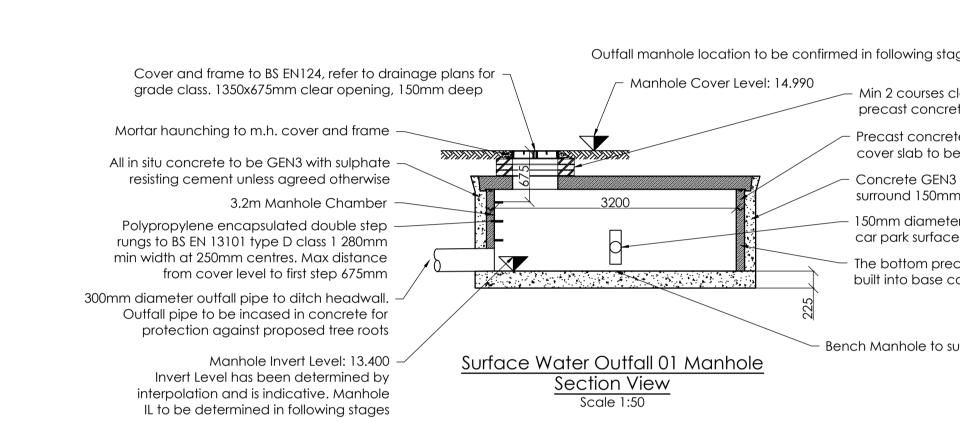

Surface Water Outfall 01 Manhole Plan View Scale 1:50

|                                                                                                                                                                                                                                                                                            | Do not scale from drawings. Verify all dimensions on site prior to construction. This drawing is to be read in conjunction with all relevant documents and drawings. Report all discrepancies to MoJ immediately. No unauthorised use, disclosure, storage or copying.                                                    |
|--------------------------------------------------------------------------------------------------------------------------------------------------------------------------------------------------------------------------------------------------------------------------------------------|---------------------------------------------------------------------------------------------------------------------------------------------------------------------------------------------------------------------------------------------------------------------------------------------------------------------------|
|                                                                                                                                                                                                                                                                                            | This symbol identifies a Residual Risk that is recorded on the Design Risk Register and is relevant to this drawing.         This drawing must be read in conjunction with the                                                                                                                                            |
|                                                                                                                                                                                                                                                                                            | following project CDM documents:<br>664015-1275-PEV-FNC0011-XX-HS-C-0003_Design<br>Risk Assessment-Stage 3                                                                                                                                                                                                                |
|                                                                                                                                                                                                                                                                                            | This symbol identifies a Derogation that is recorded on the Derogation Schedule and is relevant to this drawing.         This drawing must be read in conjunction with the following project Derogation documents:                                                                                                        |
|                                                                                                                                                                                                                                                                                            | N/A<br>The above symbols can only be read when this drawing is in colour print                                                                                                                                                                                                                                            |
|                                                                                                                                                                                                                                                                                            | <ul> <li><u>NOTES:</u></li> <li>1. ALL WORKS TO BE DESIGNED AND<br/>CONSTRUCTED IN ACCORDANCE WITH<br/>RELEVANT MOJ STANDARDS.</li> <li>2. ALL DETAILS, DIMENSIONS, ARRANGEMENTS<br/>AND SPECIFICATIONS ARE INDICATIVE CONCEPT<br/>DESIGN ONLY - ALL DETAILS TO BE CONFIRMED<br/>FOLLOWING DESIGN DEVELOPMENT.</li> </ul> |
| g stages.<br>These class b engineering bricks, or<br>increte cover frame seating rings<br>increte manhole sections and<br>to be bedded with mortar<br>GEN3<br>Omm thick<br>meter incoming rising main from<br>face water pumping station<br>precast section to be<br>se concrete min 100mm |                                                                                                                                                                                                                                                                                                                           |
| to suit                                                                                                                                                                                                                                                                                    |                                                                                                                                                                                                                                                                                                                           |
|                                                                                                                                                                                                                                                                                            |                                                                                                                                                                                                                                                                                                                           |
| Dark                                                                                                                                                                                                                                                                                       | P01       2021.06.16       FIRST ISSUE FOR RIBA STAGE 3 APPROVAL         Rev       Date       Description         This document references the following linked files       File Reference         Status       Revision         N/A       N/A                                                                            |
|                                                                                                                                                                                                                                                                                            | Project Status<br>RIBA Stage 3                                                                                                                                                                                                                                                                                            |
| double cover, with<br>afety grid beneath                                                                                                                                                                                                                                                   | Client<br>Ministry<br>of Justice Project New Prisons Programme                                                                                                                                                                                                                                                            |
|                                                                                                                                                                                                                                                                                            | Ministry of Justice, 102 Petty France, London, SW1H 9AJ<br>Project Description / Site<br>New Prisons Programme<br>Full Sutton 2                                                                                                                                                                                           |
|                                                                                                                                                                                                                                                                                            | Project Address<br>Moor Lane<br>Full Sutton<br>York, YO41 1PS                                                                                                                                                                                                                                                             |
|                                                                                                                                                                                                                                                                                            | Building Type<br>Site Infrastructure<br>Drawing Title<br>Drainage Details-SW Outfall 01                                                                                                                                                                                                                                   |
|                                                                                                                                                                                                                                                                                            | Originator Logo<br>Drawn By JAS Date 14.06.21<br>Checked By PCA Date 15.06.21<br>Approved By PCA Date 15.06.21                                                                                                                                                                                                            |
|                                                                                                                                                                                                                                                                                            | Drawing NumberDelref664015-1275-PEV-FNC0011-ZZ-DR-C-6509D0100Sheet No.ScaleOrig. Sheet SizeRev.                                                                                                                                                                                                                           |
|                                                                                                                                                                                                                                                                                            | Of of 01Varies@ A1P01Data Security Classification<br>OFFICIALS3                                                                                                                                                                                                                                                           |