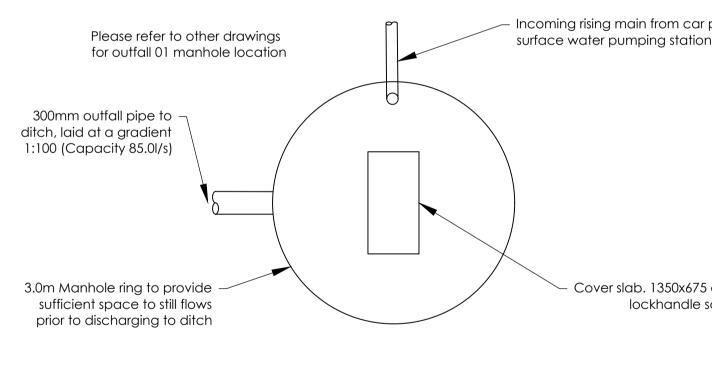

Surface Water Outfall 01 Manhole Plan View Scale 1:50

|                                                                                                                                                                                                                                                                                            | Do not scale from drawings. Verify all dimensions on site prior to construction. This drawing is to be read in conjunction with all relevant documents and drawings. Report all discrepancies to MoJ immediately. No unauthorised use, disclosure, storage or copying.                                                    |
|--------------------------------------------------------------------------------------------------------------------------------------------------------------------------------------------------------------------------------------------------------------------------------------------|---------------------------------------------------------------------------------------------------------------------------------------------------------------------------------------------------------------------------------------------------------------------------------------------------------------------------|
|                                                                                                                                                                                                                                                                                            | This symbol identifies a Residual Risk that is recorded on the Design Risk Register and is relevant to this drawing.         This drawing must be read in conjunction with the                                                                                                                                            |
|                                                                                                                                                                                                                                                                                            | following project CDM documents:<br>664015-1275-PEV-FNC0011-XX-HS-C-0003_Design<br>Risk Assessment-Stage 3                                                                                                                                                                                                                |
|                                                                                                                                                                                                                                                                                            | This symbol identifies a Derogation that is recorded on the Derogation Schedule and is relevant to this drawing.         This drawing must be read in conjunction with the following project Derogation documents:                                                                                                        |
|                                                                                                                                                                                                                                                                                            | N/A<br>The above symbols can only be read when this drawing is in colour print                                                                                                                                                                                                                                            |
|                                                                                                                                                                                                                                                                                            | <ul> <li><u>NOTES:</u></li> <li>1. ALL WORKS TO BE DESIGNED AND<br/>CONSTRUCTED IN ACCORDANCE WITH<br/>RELEVANT MOJ STANDARDS.</li> <li>2. ALL DETAILS, DIMENSIONS, ARRANGEMENTS<br/>AND SPECIFICATIONS ARE INDICATIVE CONCEPT<br/>DESIGN ONLY - ALL DETAILS TO BE CONFIRMED<br/>FOLLOWING DESIGN DEVELOPMENT.</li> </ul> |
| g stages.<br>These class b engineering bricks, or<br>increte cover frame seating rings<br>increte manhole sections and<br>to be bedded with mortar<br>GEN3<br>Omm thick<br>meter incoming rising main from<br>face water pumping station<br>precast section to be<br>se concrete min 100mm |                                                                                                                                                                                                                                                                                                                           |
| to suit                                                                                                                                                                                                                                                                                    |                                                                                                                                                                                                                                                                                                                           |
|                                                                                                                                                                                                                                                                                            |                                                                                                                                                                                                                                                                                                                           |
| Dark                                                                                                                                                                                                                                                                                       | P01       2021.06.16       FIRST ISSUE FOR RIBA STAGE 3 APPROVAL         Rev       Date       Description         This document references the following linked files       File Reference         Status       Revision         N/A       N/A                                                                            |
|                                                                                                                                                                                                                                                                                            | Project Status<br>RIBA Stage 3                                                                                                                                                                                                                                                                                            |
| double cover, with<br>afety grid beneath                                                                                                                                                                                                                                                   | Client<br>Ministry<br>of Justice Project New Prisons Programme                                                                                                                                                                                                                                                            |
|                                                                                                                                                                                                                                                                                            | Ministry of Justice, 102 Petty France, London, SW1H 9AJ<br>Project Description / Site<br>New Prisons Programme<br>Full Sutton 2                                                                                                                                                                                           |
|                                                                                                                                                                                                                                                                                            | Project Address<br>Moor Lane<br>Full Sutton<br>York, YO41 1PS                                                                                                                                                                                                                                                             |
|                                                                                                                                                                                                                                                                                            | Building Type<br>Site Infrastructure<br>Drawing Title<br>Drainage Details-SW Outfall 01                                                                                                                                                                                                                                   |
|                                                                                                                                                                                                                                                                                            | Originator Logo<br>Drawn By JAS Date 14.06.21<br>Checked By PCA Date 15.06.21<br>Approved By PCA Date 15.06.21                                                                                                                                                                                                            |
|                                                                                                                                                                                                                                                                                            | Drawing NumberDelref664015-1275-PEV-FNC0011-ZZ-DR-C-6509D0100Sheet No.ScaleOrig. Sheet SizeRev.                                                                                                                                                                                                                           |
|                                                                                                                                                                                                                                                                                            | Of of 01Varies@ A1P01Data Security Classification<br>OFFICIALS3                                                                                                                                                                                                                                                           |