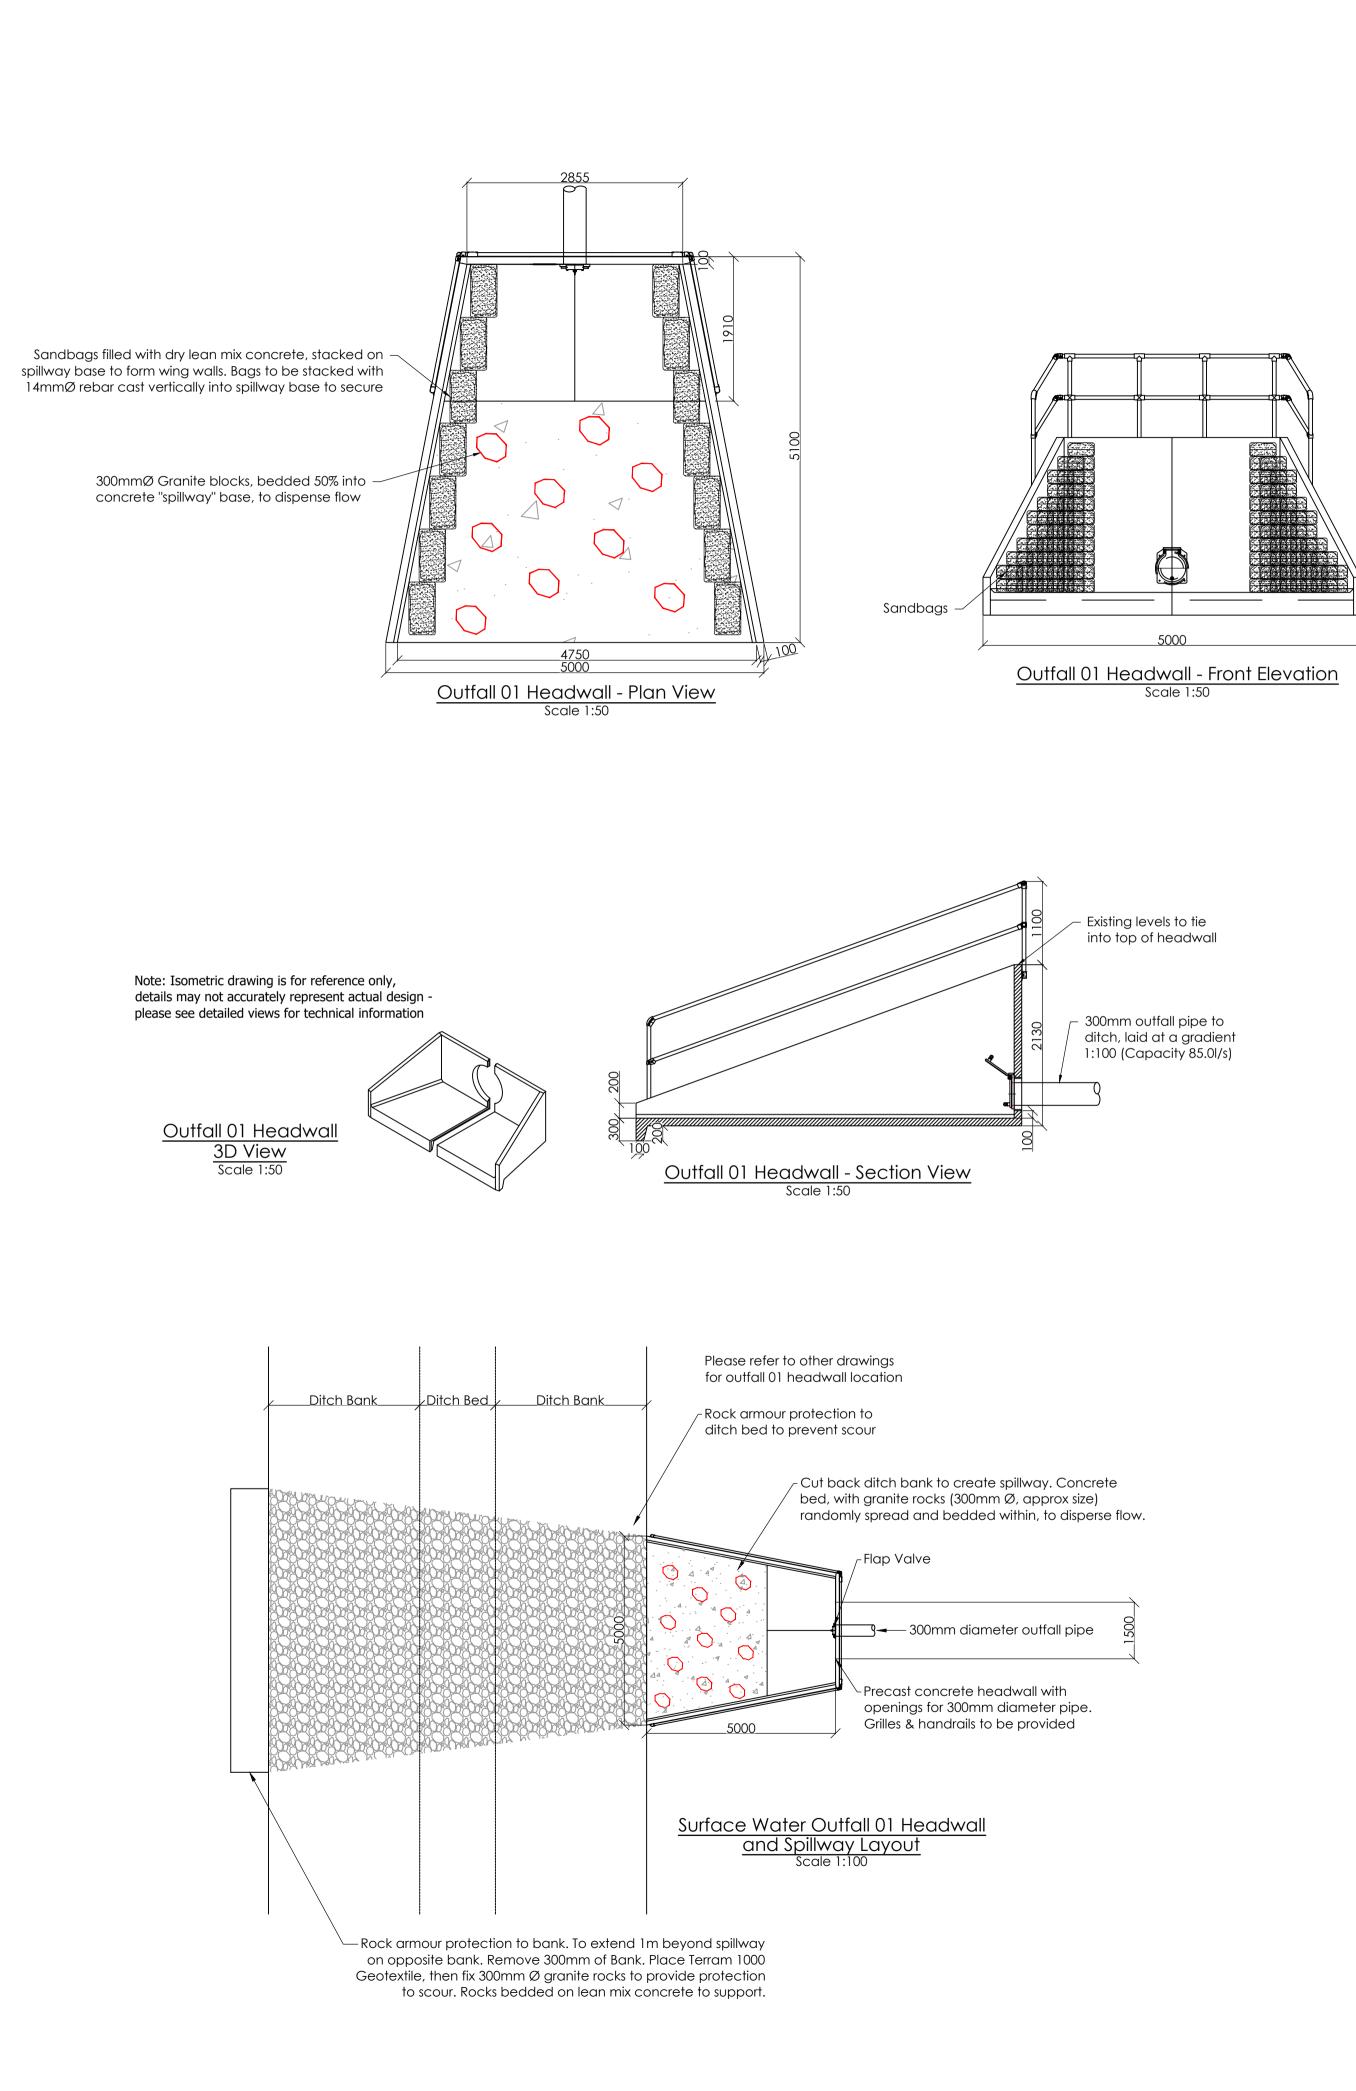

Surface Water Outfall 01 Manhole Plan View Scale 1:50

|                                                                                                                                                                                                                                                                                            | Do not scale from drawings. Verify all dimensions on site prior to construction. This drawing is to be read in conjunction with all relevant documents and drawings. Report all discrepancies to MoJ immediately. No unauthorised use, disclosure, storage or copying.                                                    |
|--------------------------------------------------------------------------------------------------------------------------------------------------------------------------------------------------------------------------------------------------------------------------------------------|---------------------------------------------------------------------------------------------------------------------------------------------------------------------------------------------------------------------------------------------------------------------------------------------------------------------------|
|                                                                                                                                                                                                                                                                                            | This symbol identifies a Residual Risk that is recorded on the Design Risk Register and is relevant to this drawing.         This drawing must be read in conjunction with the                                                                                                                                            |
|                                                                                                                                                                                                                                                                                            | following project CDM documents:<br>664015-1275-PEV-FNC0011-XX-HS-C-0003_Design<br>Risk Assessment-Stage 3                                                                                                                                                                                                                |
|                                                                                                                                                                                                                                                                                            | This symbol identifies a Derogation that is recorded on the Derogation Schedule and is relevant to this drawing.         This drawing must be read in conjunction with the following project Derogation documents:                                                                                                        |
|                                                                                                                                                                                                                                                                                            | N/A<br>The above symbols can only be read when this drawing is in colour print                                                                                                                                                                                                                                            |
|                                                                                                                                                                                                                                                                                            | <ul> <li><u>NOTES:</u></li> <li>1. ALL WORKS TO BE DESIGNED AND<br/>CONSTRUCTED IN ACCORDANCE WITH<br/>RELEVANT MOJ STANDARDS.</li> <li>2. ALL DETAILS, DIMENSIONS, ARRANGEMENTS<br/>AND SPECIFICATIONS ARE INDICATIVE CONCEPT<br/>DESIGN ONLY - ALL DETAILS TO BE CONFIRMED<br/>FOLLOWING DESIGN DEVELOPMENT.</li> </ul> |
| g stages.<br>These class b engineering bricks, or<br>increte cover frame seating rings<br>increte manhole sections and<br>to be bedded with mortar<br>GEN3<br>Omm thick<br>meter incoming rising main from<br>face water pumping station<br>precast section to be<br>se concrete min 100mm |                                                                                                                                                                                                                                                                                                                           |
| to suit                                                                                                                                                                                                                                                                                    |                                                                                                                                                                                                                                                                                                                           |
|                                                                                                                                                                                                                                                                                            |                                                                                                                                                                                                                                                                                                                           |
| Dark                                                                                                                                                                                                                                                                                       | P01       2021.06.16       FIRST ISSUE FOR RIBA STAGE 3 APPROVAL         Rev       Date       Description         This document references the following linked files       File Reference         Status       Revision         N/A       N/A                                                                            |
|                                                                                                                                                                                                                                                                                            | Project Status<br>RIBA Stage 3                                                                                                                                                                                                                                                                                            |
| double cover, with<br>afety grid beneath                                                                                                                                                                                                                                                   | Client<br>Ministry<br>of Justice Project New Prisons Programme                                                                                                                                                                                                                                                            |
|                                                                                                                                                                                                                                                                                            | Ministry of Justice, 102 Petty France, London, SW1H 9AJ<br>Project Description / Site<br>New Prisons Programme<br>Full Sutton 2                                                                                                                                                                                           |
|                                                                                                                                                                                                                                                                                            | Project Address<br>Moor Lane<br>Full Sutton<br>York, YO41 1PS                                                                                                                                                                                                                                                             |
|                                                                                                                                                                                                                                                                                            | Building Type<br>Site Infrastructure<br>Drawing Title<br>Drainage Details-SW Outfall 01                                                                                                                                                                                                                                   |
|                                                                                                                                                                                                                                                                                            | Originator Logo<br>Drawn By JAS Date 14.06.21<br>Checked By PCA Date 15.06.21<br>Approved By PCA Date 15.06.21                                                                                                                                                                                                            |
|                                                                                                                                                                                                                                                                                            | Drawing NumberDelref664015-1275-PEV-FNC0011-ZZ-DR-C-6509D0100Sheet No.ScaleOrig. Sheet SizeRev.                                                                                                                                                                                                                           |
|                                                                                                                                                                                                                                                                                            | Of of 01Varies@ A1P01Data Security Classification<br>OFFICIALS3                                                                                                                                                                                                                                                           |