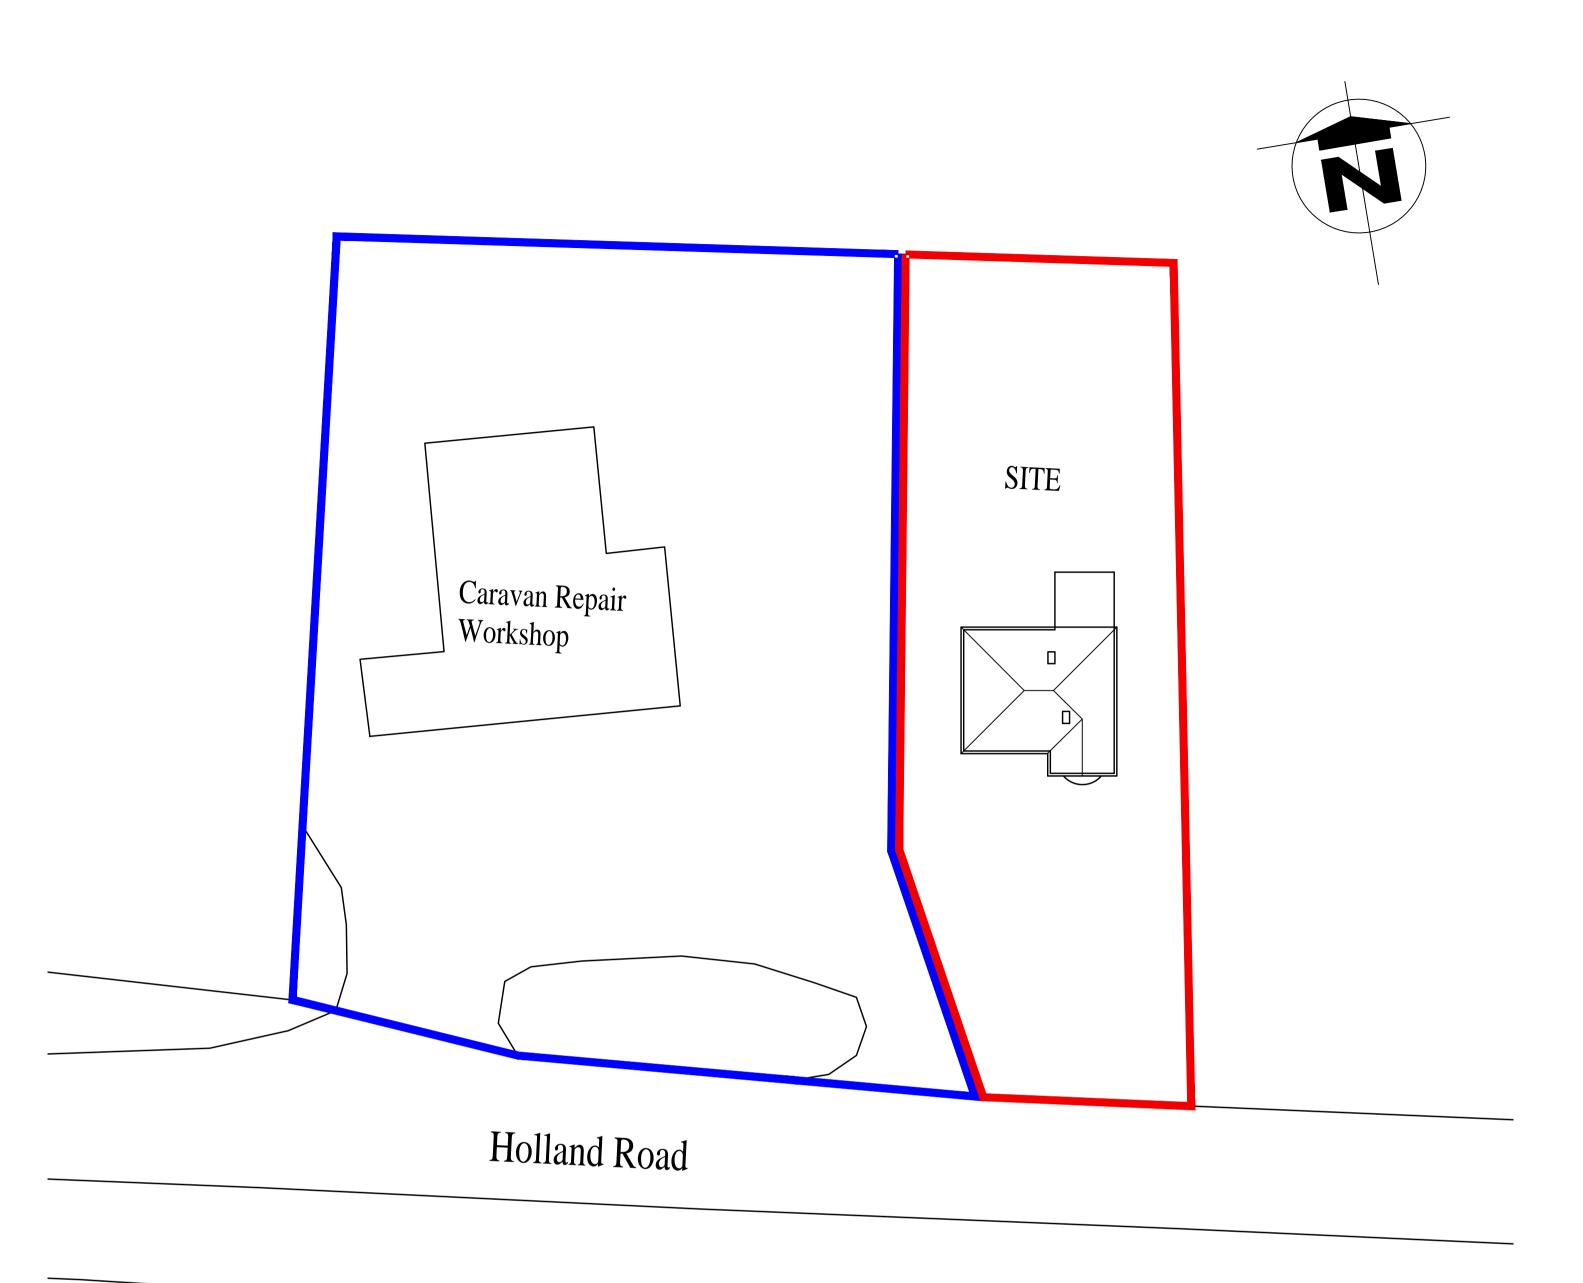

Block Plan As Proposed 1:250

|   | DBL ARCHITEC                                                            | g Consi                                          | ultants   |           |
|---|-------------------------------------------------------------------------|--------------------------------------------------|-----------|-----------|
|   | Tel: 07828174365<br>Email: malc@dbldesign.onmicrosoft.com               | 28A Millview Road, Ruskington,<br>Lincs NG34 9EZ |           |           |
|   | Client:                                                                 | Drawing Number:                                  | Revision: | Drawn by: |
|   | Mr and Mrs Dennis                                                       | D100 - 03                                        | -         | M C       |
| 1 | Project:                                                                | Drawing Title:                                   |           |           |
|   | Proposed Extension                                                      | Block and Location Plans                         |           |           |
|   | Site Location:                                                          | Date:                                            | Scale:    |           |
|   | The Bungalow, Swaton Service Station,<br>Bridge End, Sleaford, NG34 0JQ | July 2021                                        | 1:250 &   | 1250 @ A1 |