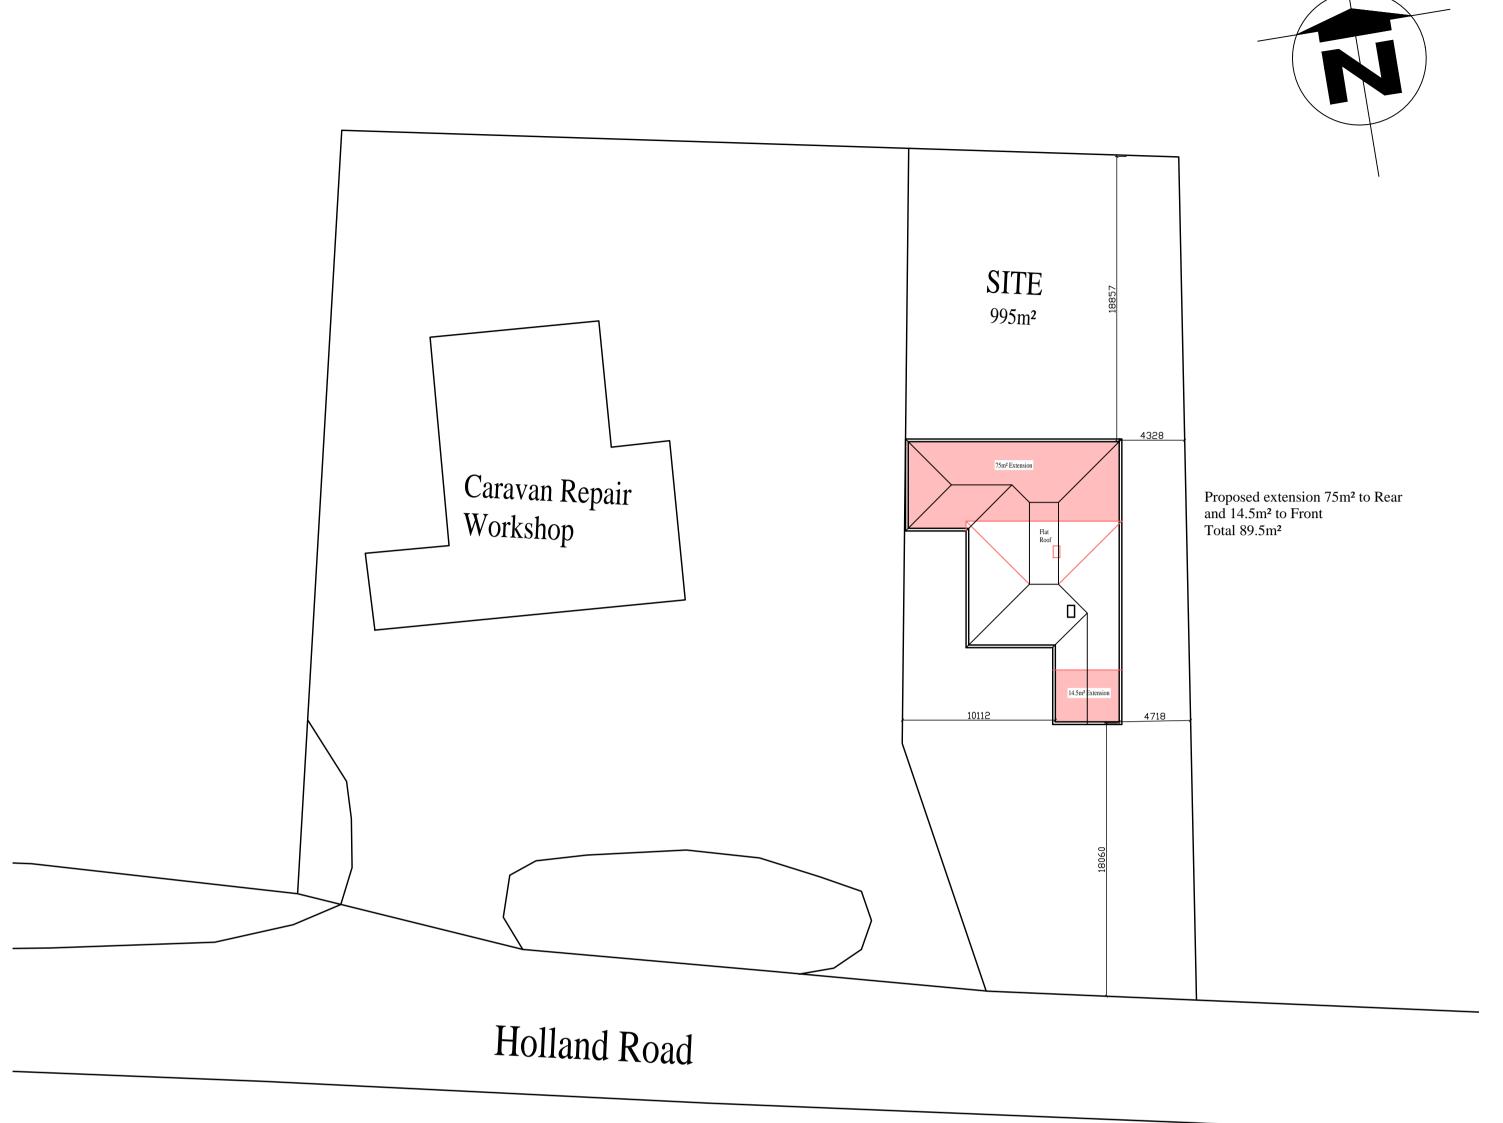

Block Plan As Proposed 1:250

|   | DBL ARCHITEC                                                            | g Consi                                          | ultants   |           |
|---|-------------------------------------------------------------------------|--------------------------------------------------|-----------|-----------|
|   | Tel: 07828174365<br>Email: malc@dbldesign.onmicrosoft.com               | 28A Millview Road, Ruskington,<br>Lincs NG34 9EZ |           |           |
|   | Client:                                                                 | Drawing Number:                                  | Revision: | Drawn by: |
|   | Mr and Mrs Dennis                                                       | D100 - 03                                        | -         | M C       |
| 1 | Project:                                                                | Drawing Title:                                   |           |           |
|   | Proposed Extension                                                      | Block and Location Plans                         |           |           |
|   | Site Location:                                                          | Date:                                            | Scale:    |           |
|   | The Bungalow, Swaton Service Station,<br>Bridge End, Sleaford, NG34 0JQ | July 2021                                        | 1:250 &   | 1250 @ A1 |