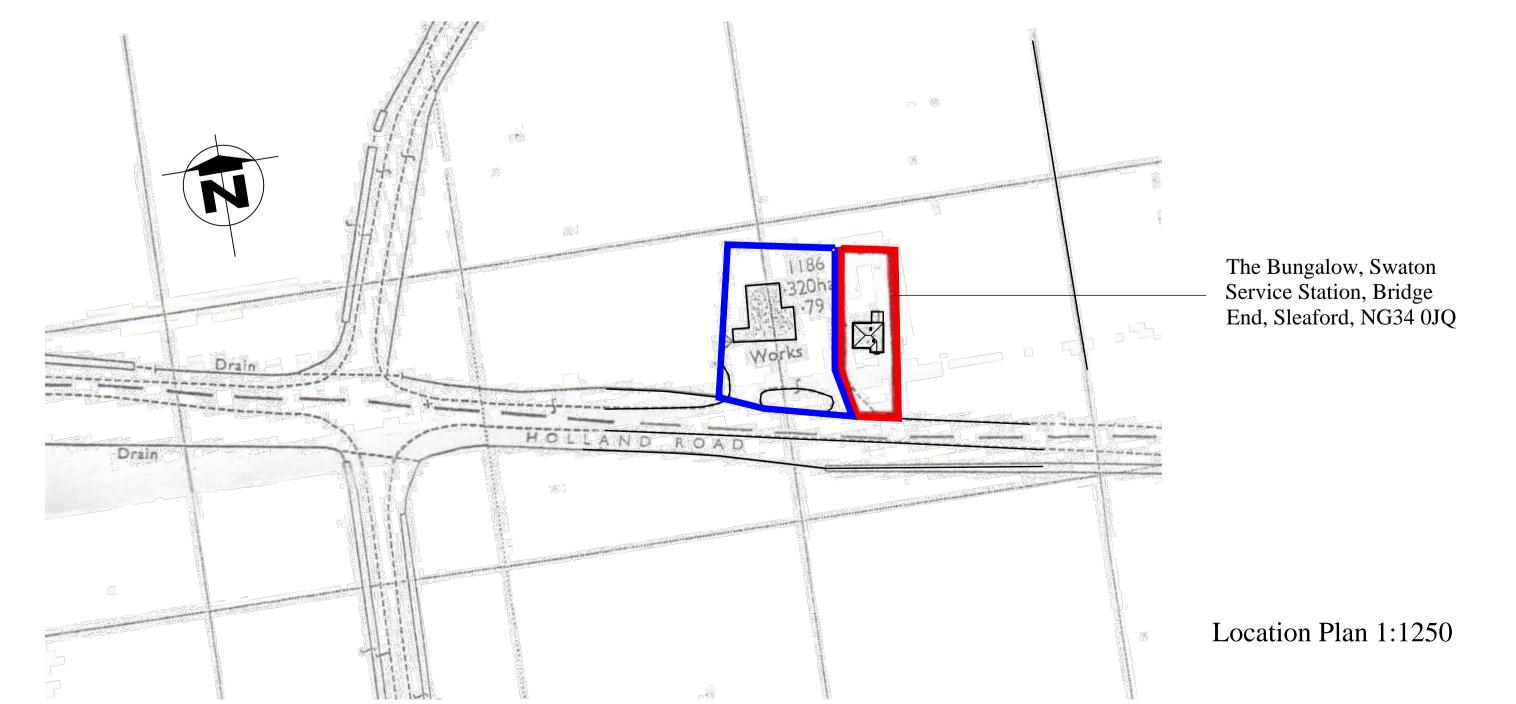

Block Plan As Proposed 1:250

|   | DBL ARCHITEC                                                            | g Consi                                          | ultants   |           |
|---|-------------------------------------------------------------------------|--------------------------------------------------|-----------|-----------|
|   | Tel: 07828174365<br>Email: malc@dbldesign.onmicrosoft.com               | 28A Millview Road, Ruskington,<br>Lincs NG34 9EZ |           |           |
|   | Client:                                                                 | Drawing Number:                                  | Revision: | Drawn by: |
|   | Mr and Mrs Dennis                                                       | D100 - 03                                        | -         | M C       |
| 1 | Project:                                                                | Drawing Title:                                   |           |           |
|   | Proposed Extension                                                      | Block and Location Plans                         |           |           |
|   | Site Location:                                                          | Date:                                            | Scale:    |           |
|   | The Bungalow, Swaton Service Station,<br>Bridge End, Sleaford, NG34 0JQ | July 2021                                        | 1:250 &   | 1250 @ A1 |