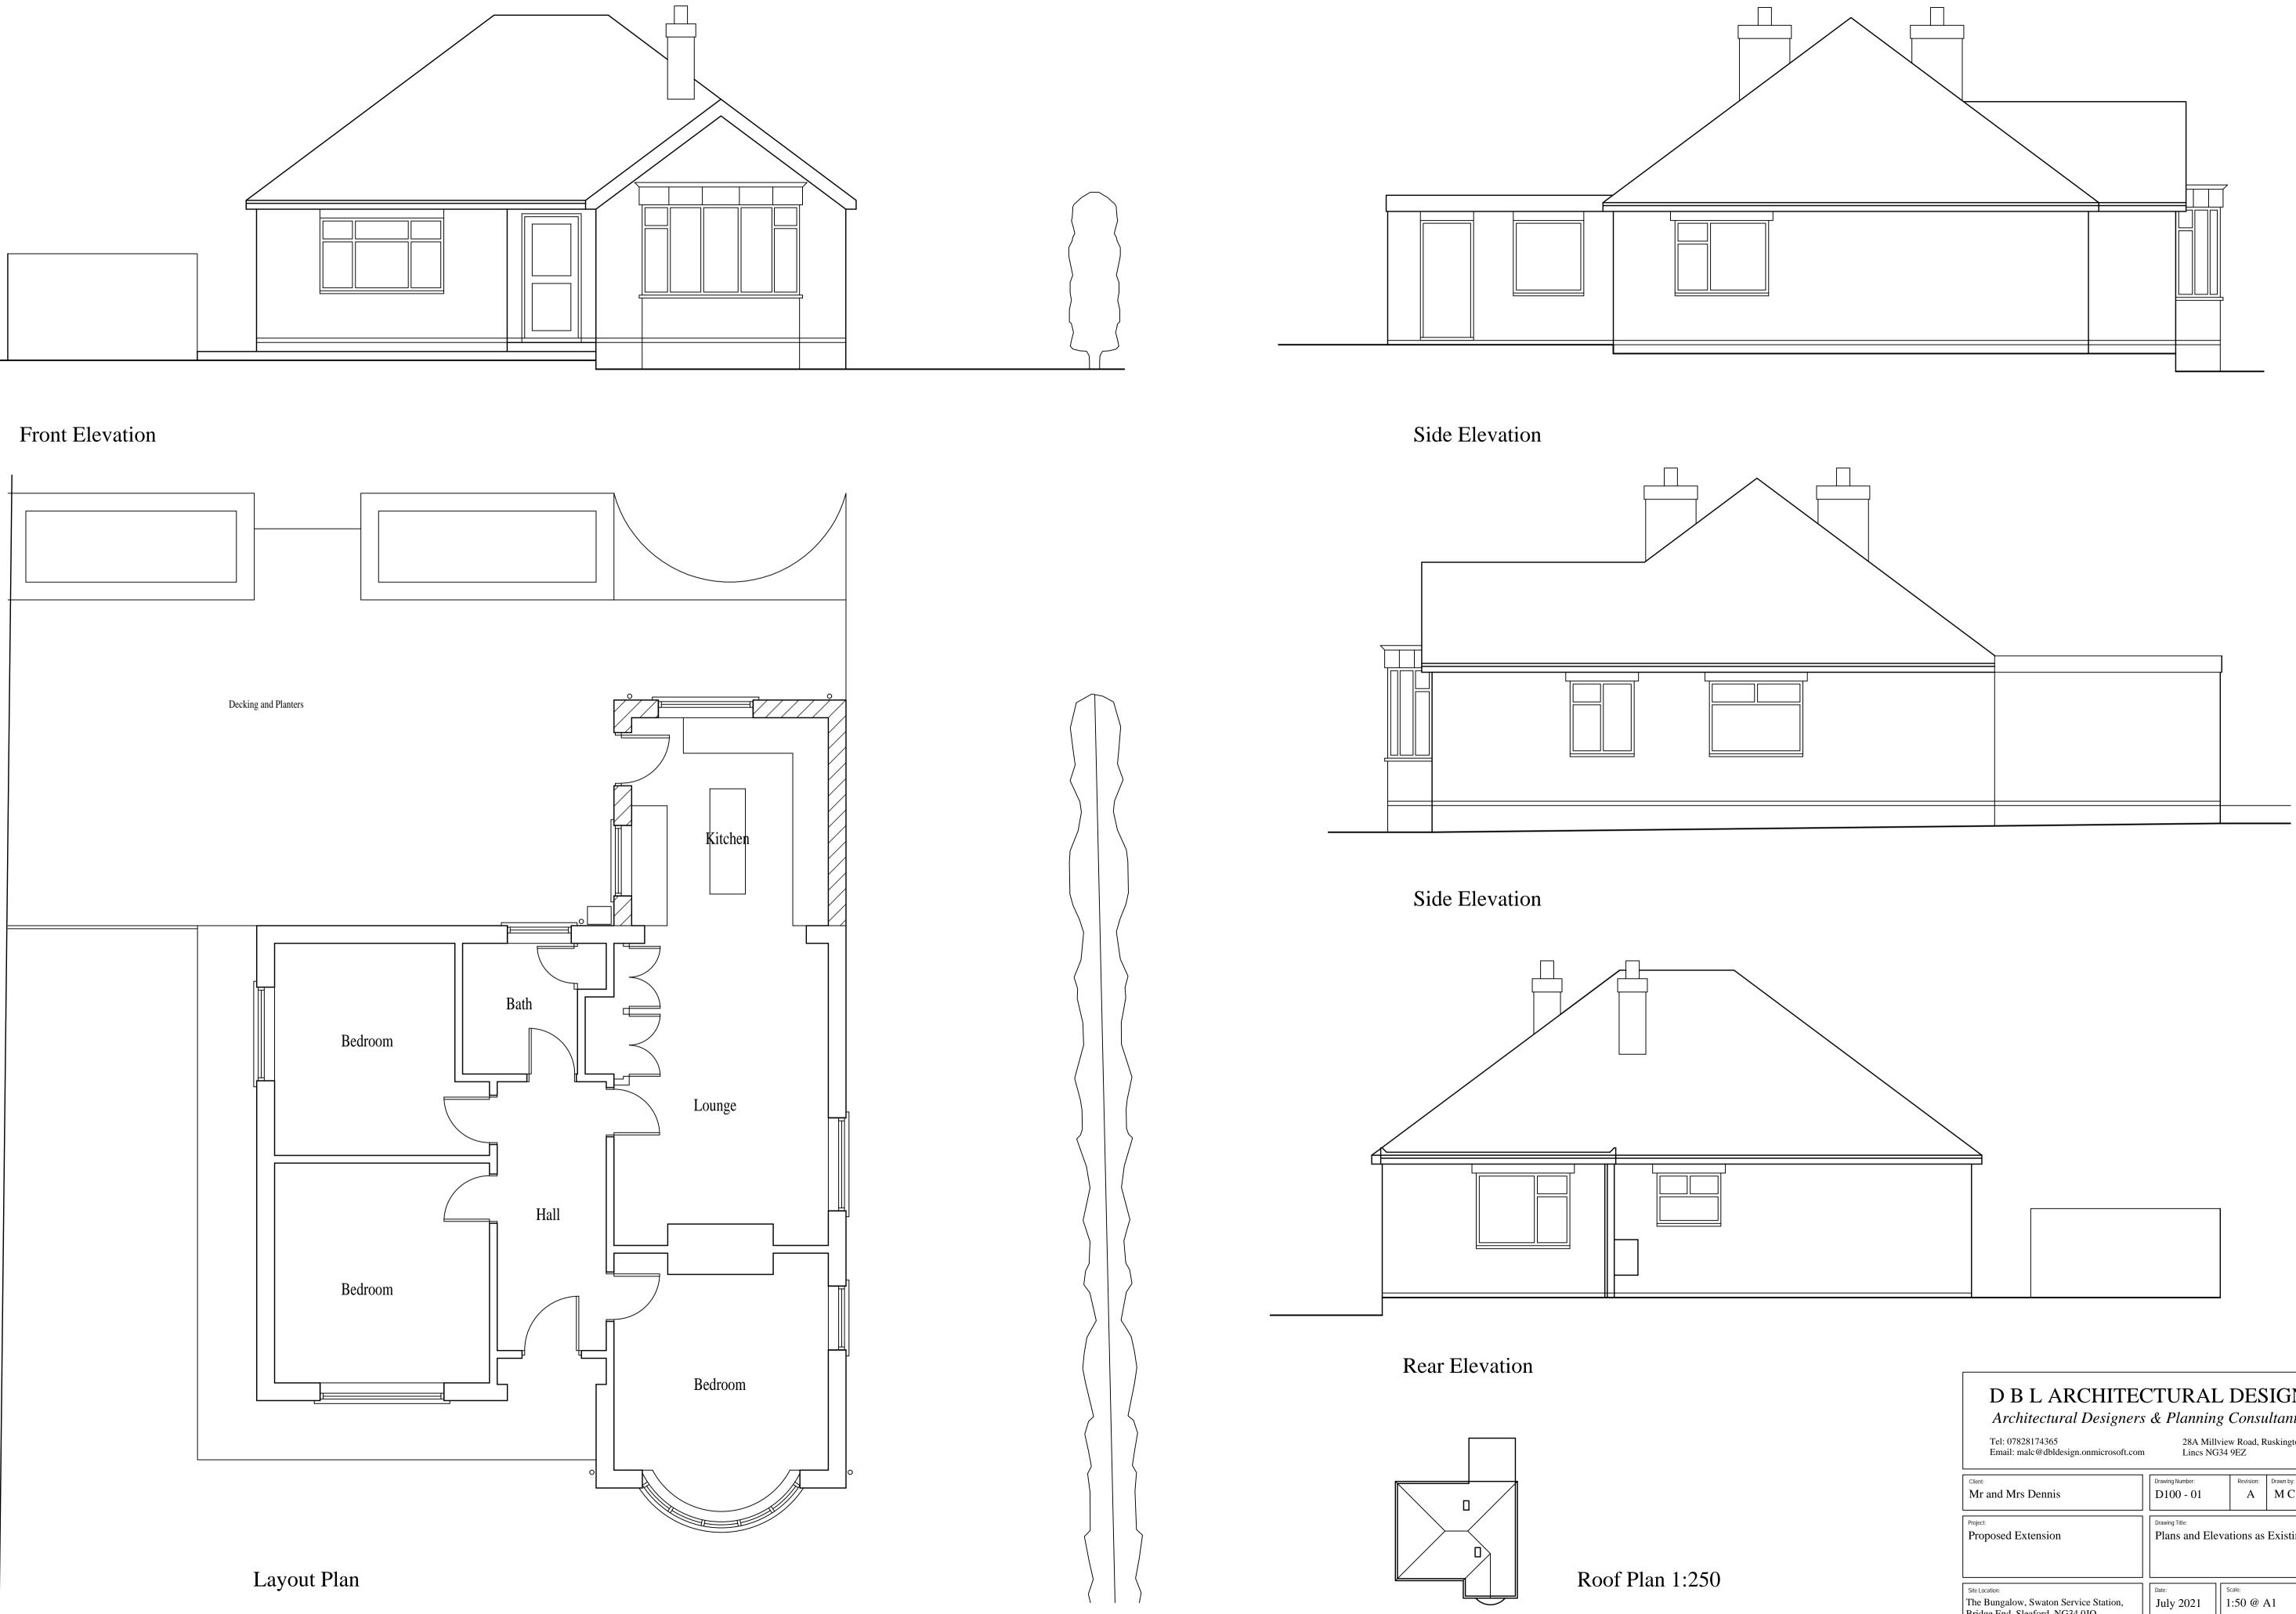

## D B L ARCHITECTURAL DESIGN

| Client:                                                                                   | Drawing Number:                  | Revision:           | Drawn by: |
|-------------------------------------------------------------------------------------------|----------------------------------|---------------------|-----------|
| Mr and Mrs Dennis                                                                         | D100 - 01                        | A                   | M C       |
| Project:                                                                                  | Drawing Title:                   |                     |           |
| Proposed Extension                                                                        | Plans and Elevations as Existing |                     |           |
| Site Location:<br>The Bungalow, Swaton Service Station,<br>Bridge End, Sleaford, NG34 0JQ | Date:<br>July 2021               | Scale:<br>1:50 @ A1 |           |