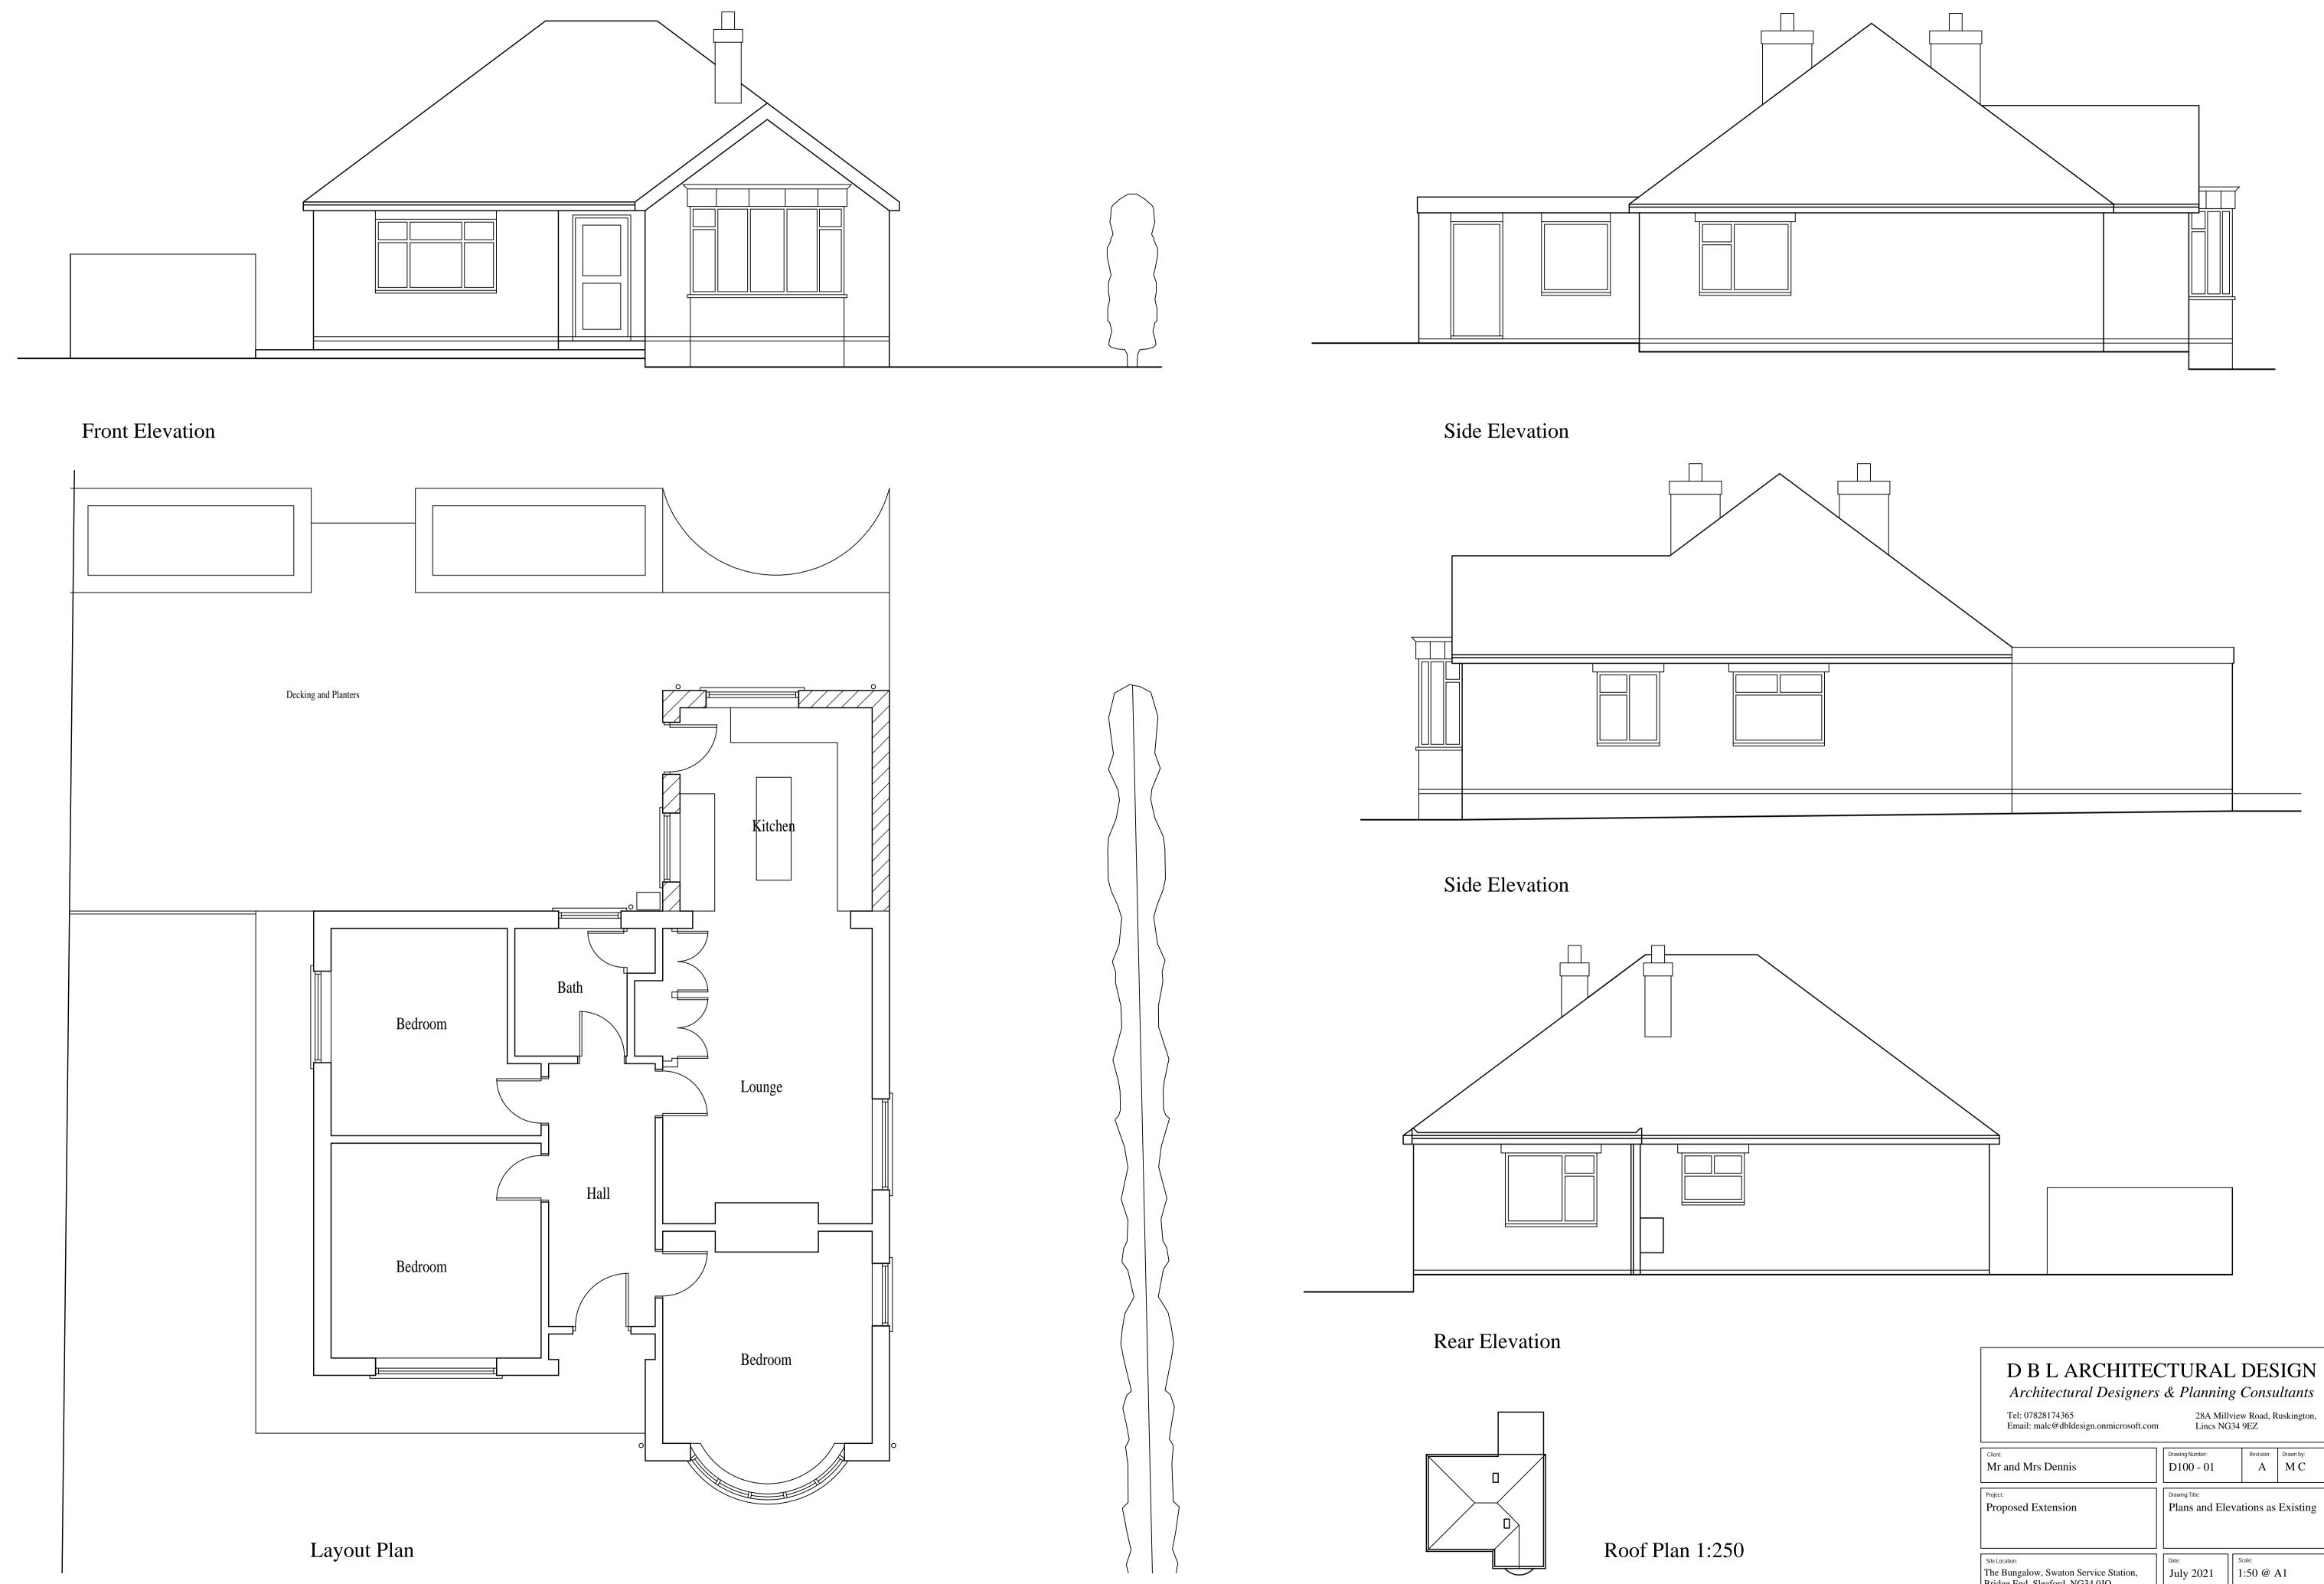

## D B L ARCHITECTURAL DESIGN

| Client:                                                                                   | Drawing Number:                  | Revision:           | Drawn by: |
|-------------------------------------------------------------------------------------------|----------------------------------|---------------------|-----------|
| Mr and Mrs Dennis                                                                         | D100 - 01                        | A                   | M C       |
| Project:                                                                                  | Drawing Title:                   |                     |           |
| Proposed Extension                                                                        | Plans and Elevations as Existing |                     |           |
| Site Location:<br>The Bungalow, Swaton Service Station,<br>Bridge End, Sleaford, NG34 0JQ | Date:<br>July 2021               | Scale:<br>1:50 @ A1 |           |