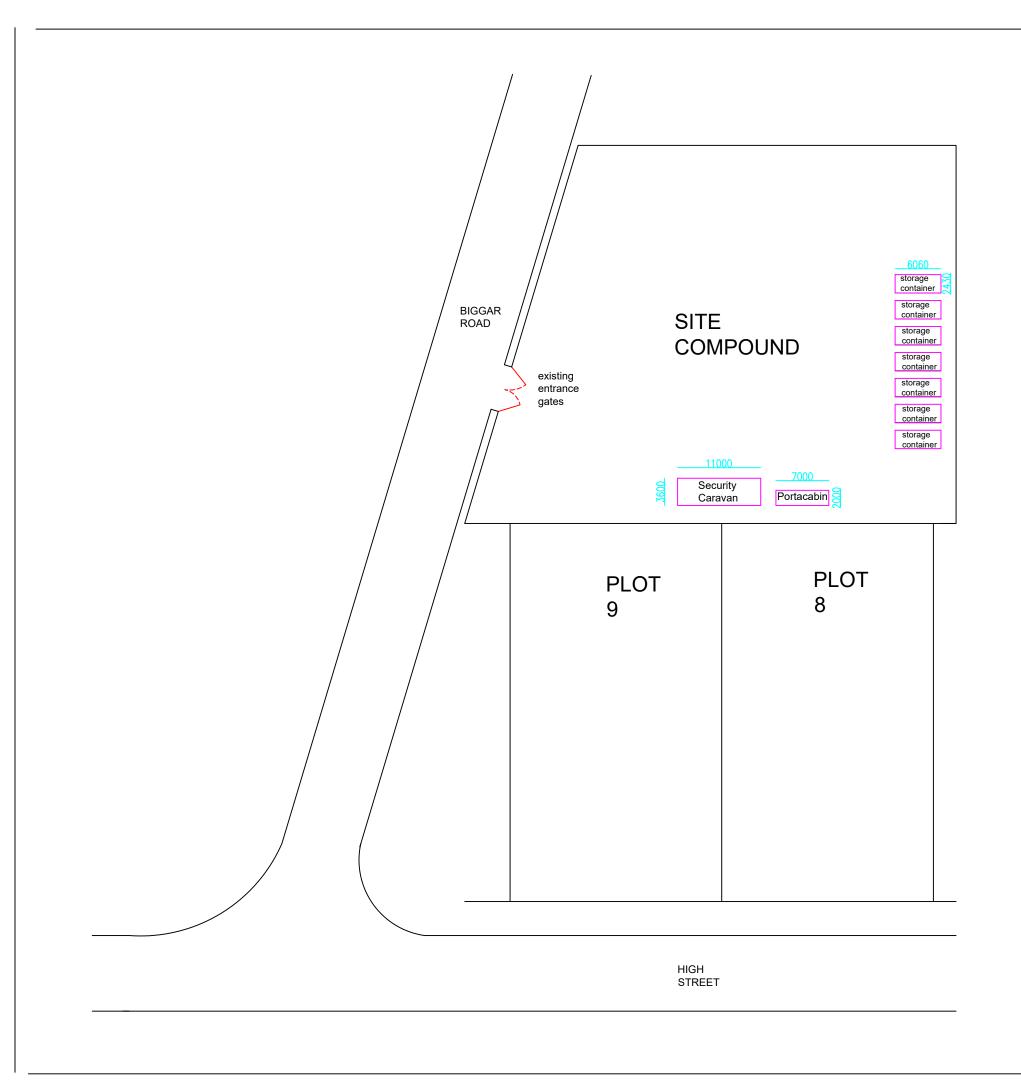

| This is a true copy<br>of the drawings referred<br>to in the application.                                                                                     |                 |
|---------------------------------------------------------------------------------------------------------------------------------------------------------------|-----------------|
| Signed T McCafferty<br>Date Aug 2021                                                                                                                          |                 |
| Temporary site compound to be<br>in place for the duration of the<br>works.                                                                                   |                 |
| The Security Caravan<br>(11m x 3.6m) will be manned at<br>all times.                                                                                          |                 |
| The Portacabin (7m x 2m)<br>will incorporate a Canteen,<br>Drying Room and WC with the<br>drainage temporarily connected<br>to the existing on site drainage. |                 |
| The Storage Containers<br>(6.06m x 2.43m) will be for<br>power tools, materials etc.                                                                          |                 |
| The remainder of the compound will be for heavy machinery.                                                                                                    |                 |
| Do not scale from drawings.                                                                                                                                   |                 |
| Contractor to ensure that the<br>proposals including sizes are<br>checked and verified on site<br>prior to commencement of<br>works.                          |                 |
| Project Title                                                                                                                                                 |                 |
| Proposed Erection of a<br>Detached Dwelling House at<br>Plot 8<br>High Street                                                                                 |                 |
| Newarthill<br>ML1 5SP<br>for Woodside Developments                                                                                                            |                 |
| Drawing Title                                                                                                                                                 |                 |
| Proposed Site Compound<br>Details                                                                                                                             |                 |
|                                                                                                                                                               |                 |
| Drawing No. PL013                                                                                                                                             | Drawn By : TMcC |
| <sup>Scale.</sup> 1:500 @ A3 paper                                                                                                                            | Date: Aug 21    |