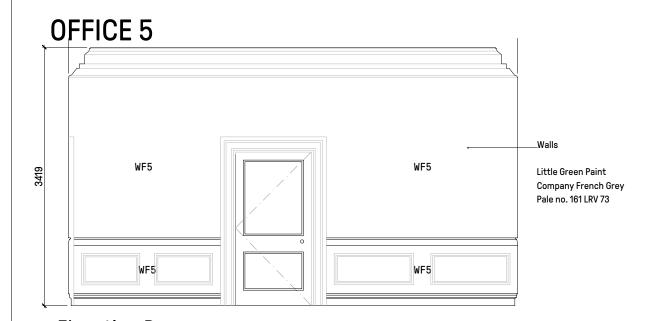

## Office Finishes

Paint: WF5 Little Green Paint Company French Grey Pale no. JF1 Little Green Paint Company Slaked Lime no. 105 CF3 Ceilings: Little Green Paint Company Slaked Lime no. 105 Floors: FF4 EGE Carpets - 076274048 Reform Flux ECT350 Light Grey