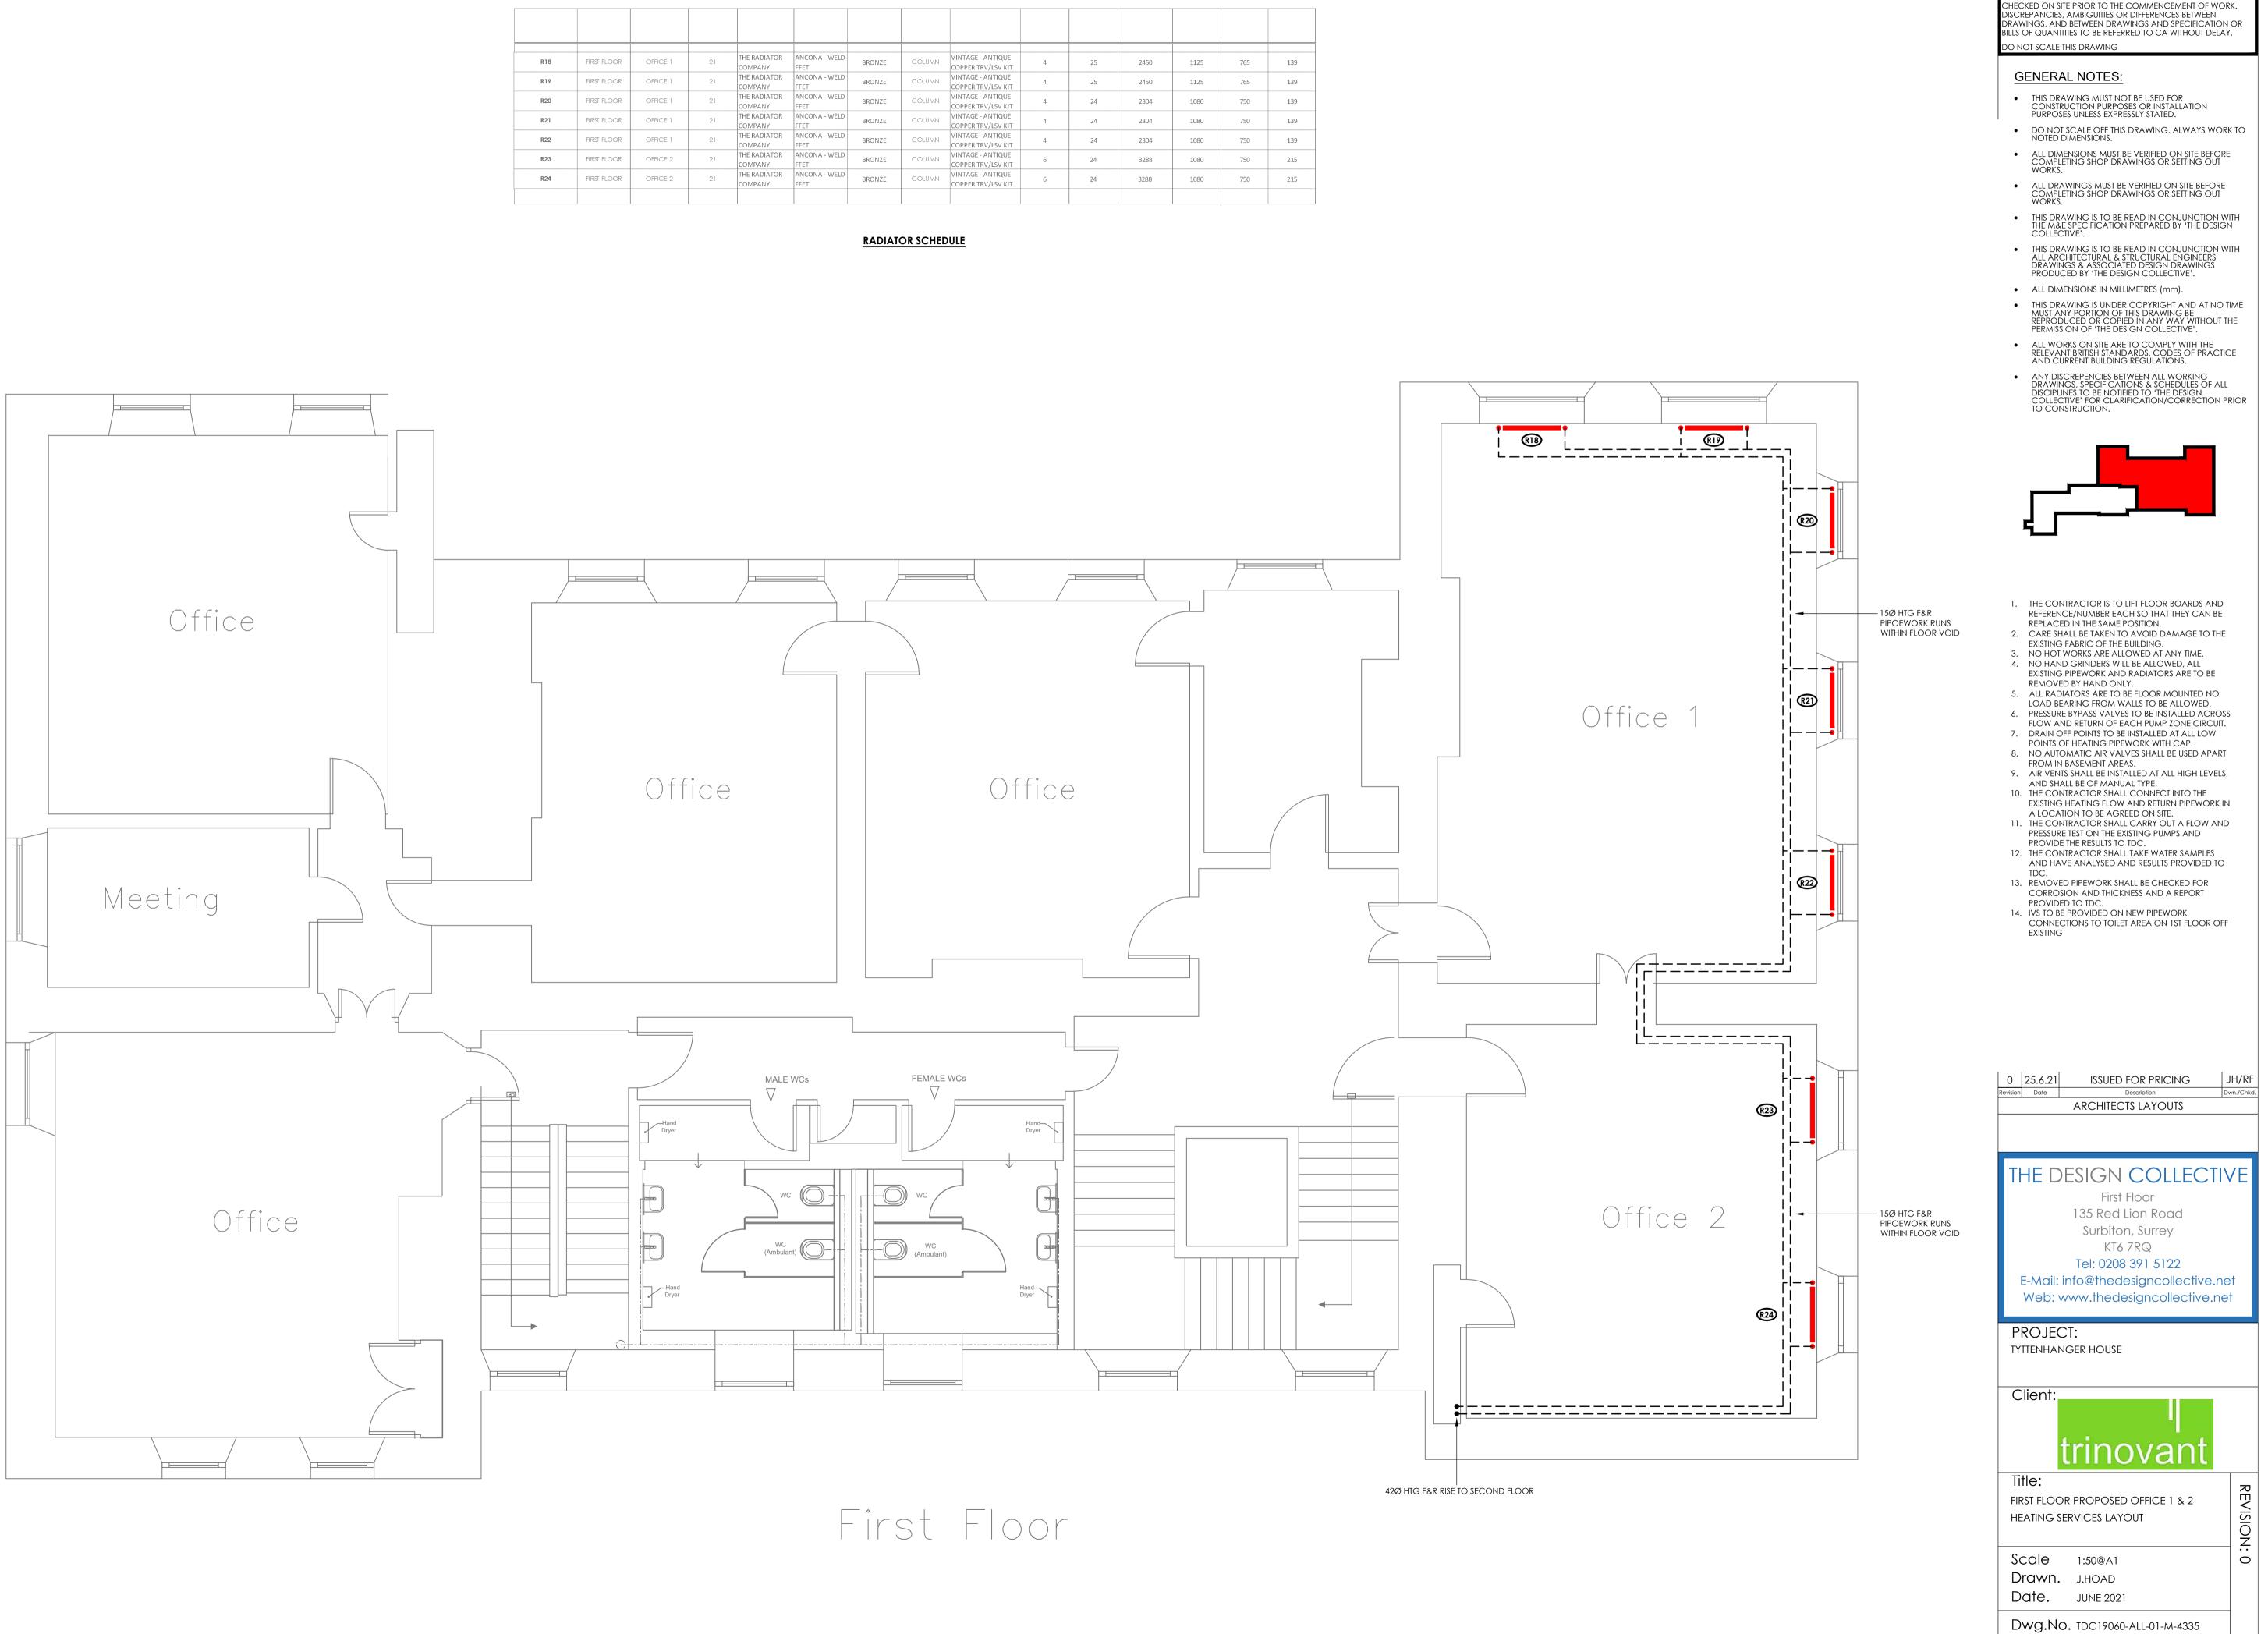

| R18 | FIRST FLOOR | OFFICE 1 | 21 | THE RADIATOR            | ANCONA - WELD         | BRONZE | COLUMN | VINTAGE - ANTIQUE<br>COPPER TRV/LSV KIT | 4 | 25 | 2450 | 1125 | 765 |  |
|-----|-------------|----------|----|-------------------------|-----------------------|--------|--------|-----------------------------------------|---|----|------|------|-----|--|
| R19 | FIRST FLOOR | OFFICE 1 | 21 | THE RADIATOR<br>COMPANY | ANCONA - WELD         | BRONZE | COLUMN | VINTAGE - ANTIQUE<br>COPPER TRV/LSV KIT | 4 | 25 | 2450 | 1125 | 765 |  |
| R20 | FIRST FLOOR | OFFICE 1 | 21 | THE RADIATOR<br>COMPANY | ANCONA - WELD<br>FFET | BRONZE | COLUMN | VINTAGE - ANTIQUE<br>COPPER TRV/LSV KIT | 4 | 24 | 2304 | 1080 | 750 |  |
| R21 | first floor | OFFICE 1 | 21 | THE RADIATOR<br>COMPANY | ANCONA - WELD<br>FFET | BRONZE | COLUMN | VINTAGE - ANTIQUE<br>COPPER TRV/LSV KIT | 4 | 24 | 2304 | 1080 | 750 |  |
| R22 | FIRST FLOOR | OFFICE 1 | 21 | THE RADIATOR<br>COMPANY | ANCONA - WELD<br>FFET | BRONZE | COLUMN | VINTAGE - ANTIQUE<br>COPPER TRV/LSV KIT | 4 | 24 | 2304 | 1080 | 750 |  |
| R23 | FIRST FLOOR | OFFICE 2 | 21 | THE RADIATOR<br>COMPANY | ANCONA - WELD<br>FFET | BRONZE | COLUMN | VINTAGE - ANTIQUE<br>COPPER TRV/LSV KIT | 6 | 24 | 3288 | 1080 | 750 |  |
| R24 | first floor | OFFICE 2 | 21 | THE RADIATOR<br>COMPANY | ANCONA - WELD<br>FFET | BRONZE | COLUMN | VINTAGE - ANTIQUE<br>COPPER TRV/LSV KIT | 6 | 24 | 3288 | 1080 | 750 |  |