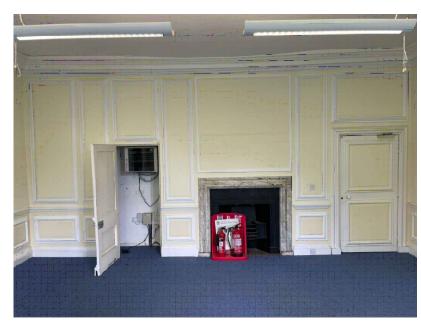

**EXISTING OFFICE 5 PHOTOGRAPH** 

One way switch Spots on Tracks 000 Single Pendant Light Two way switch Pendant Linear Track Double 13A switched socket LED Wall mounted **Manual Call Point** Wall mounted light