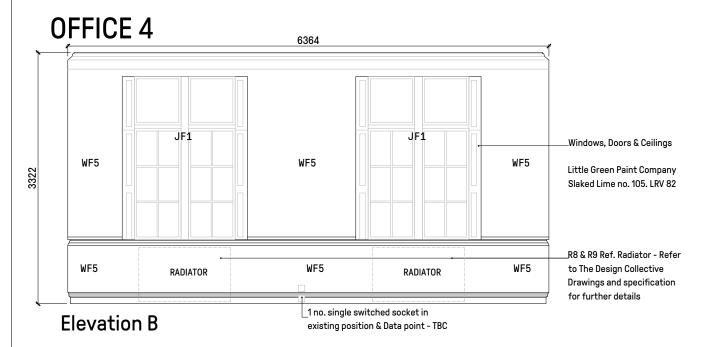

## Office Finishes

Paint: WF5

Little Green Paint Company French Grey Pale no.

161

JF1 Little Green Paint Company Slaked Lime no. 105

CF3 Ceilings: Little Green Paint Company Slaked Lime

no. 105

Floors:

FF4 EGE Carpets - 076274048 Reform Flux ECT350 Light

Grey