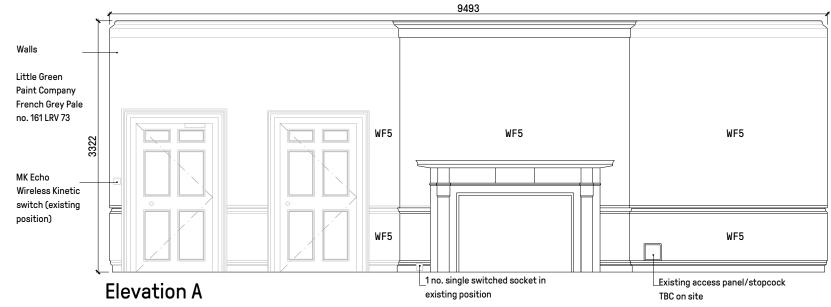

## Office Finishes

Paint: WF5

Little Green Paint Company French Grey Pale no.

161

JF1 Little Green Paint Company Slaked Lime no. 105

CF3 Ceilings: Little Green Paint Company Slaked Lime

no. 105

Floors:

FF4 EGE Carpets - 076274048 Reform Flux ECT350 Light

Grey