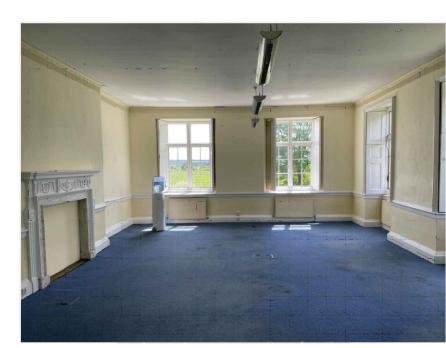

**EXISTING OFFICE 4 PHOTOGRAPH** 

KEY

Spots on TracksSingle Pendant LightPendant Linear Track

LED Wall mounted

Wall mounted light

✓ One way switch

√<sup>2</sup> Two way switch

Double 13A switched socket