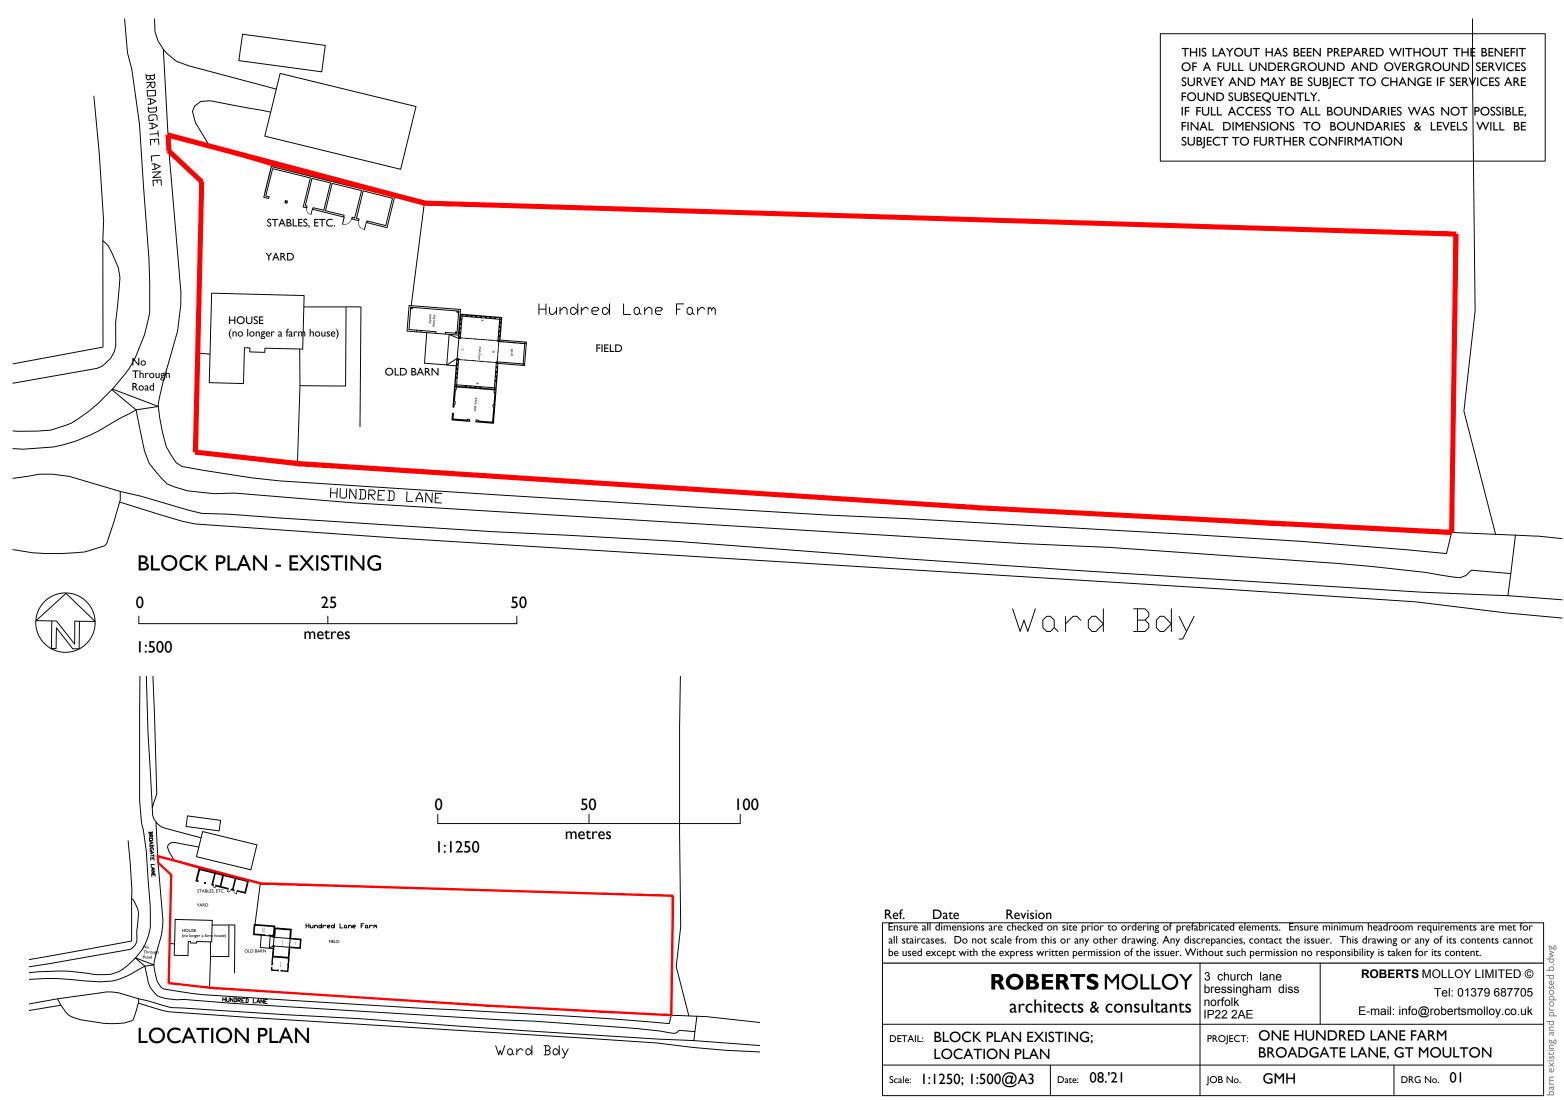

| screpancies, contact the issuer. This drawing or any of its contents cannot<br>Vithout such permission no responsibility is taken for its content. |                                                              |     |                                  |                   | dwg          |
|----------------------------------------------------------------------------------------------------------------------------------------------------|--------------------------------------------------------------|-----|----------------------------------|-------------------|--------------|
|                                                                                                                                                    | 3 church lane<br>bressingham diss<br>norfolk<br>IP22 2AE     |     | ROBERTS MOLLOY LIMITED ©         |                   |              |
|                                                                                                                                                    |                                                              |     |                                  | Tel: 01379 687705 | proposed b.  |
|                                                                                                                                                    |                                                              |     | E-mail: info@robertsmolloy.co.uk |                   | _            |
|                                                                                                                                                    | PROJECT: ONE HUNDRED LANE FARM<br>BROADGATE LANE, GT MOULTON |     |                                  |                   | existing and |
|                                                                                                                                                    | JOB No.                                                      | GMH |                                  | DRG No. 01        | barn ex      |