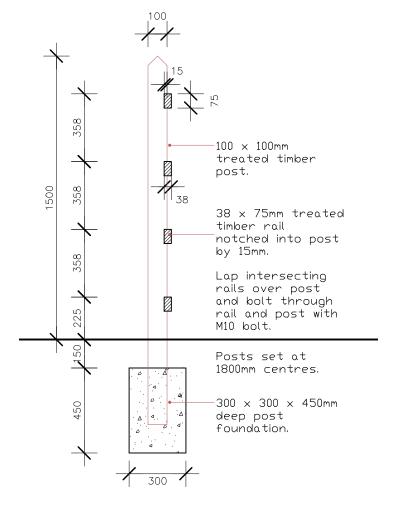

2









0

metres

| bricated elements. Ensure minimum headroom requirements are met for all<br>pancies, contact the issuer. This drawing or any of its contents cannot be used<br>uch permission no responsibility is taken for its content. |                                                          |                                  |                   | gwb         |
|--------------------------------------------------------------------------------------------------------------------------------------------------------------------------------------------------------------------------|----------------------------------------------------------|----------------------------------|-------------------|-------------|
|