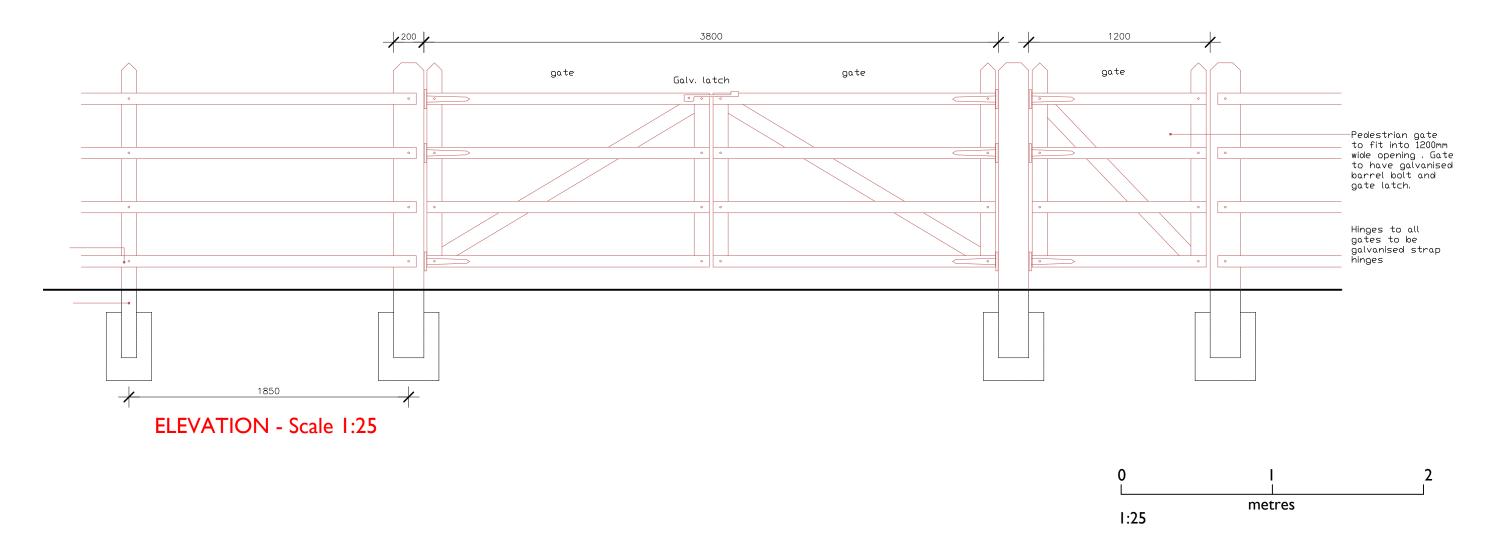

2









0

metres

| bricated elements. Ensure minimum headroom requirements are met for all<br>pancies, contact the issuer. This drawing or any of its contents cannot be used<br>uch permission no responsibility is taken for its content. |                                                          |                                  |                   | gwb         |
|--------------------------------------------------------------------------------------------------------------------------------------------------------------------------------------------------------------------------|----------------------------------------------------------|----------------------------------|-------------------|-------------|
|