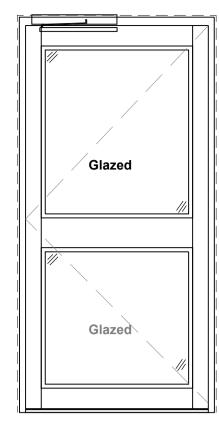

Typical Door Type RLXD1 Elevation - 1:20 Material - uPVC 

Notes

**Typical Stone Head & Cill Section -**Timber Mock Sash Windows 1:20