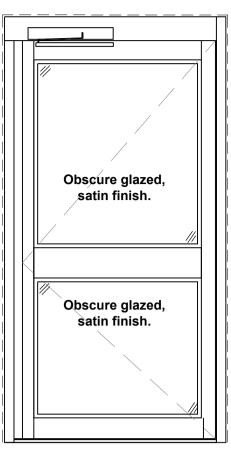

Typical Door Type RLXD1 Elevation - 1:20 Material - uPVC 

Notes

**Typical Stone Head & Cill Section -**Timber Mock Sash Windows 1:20