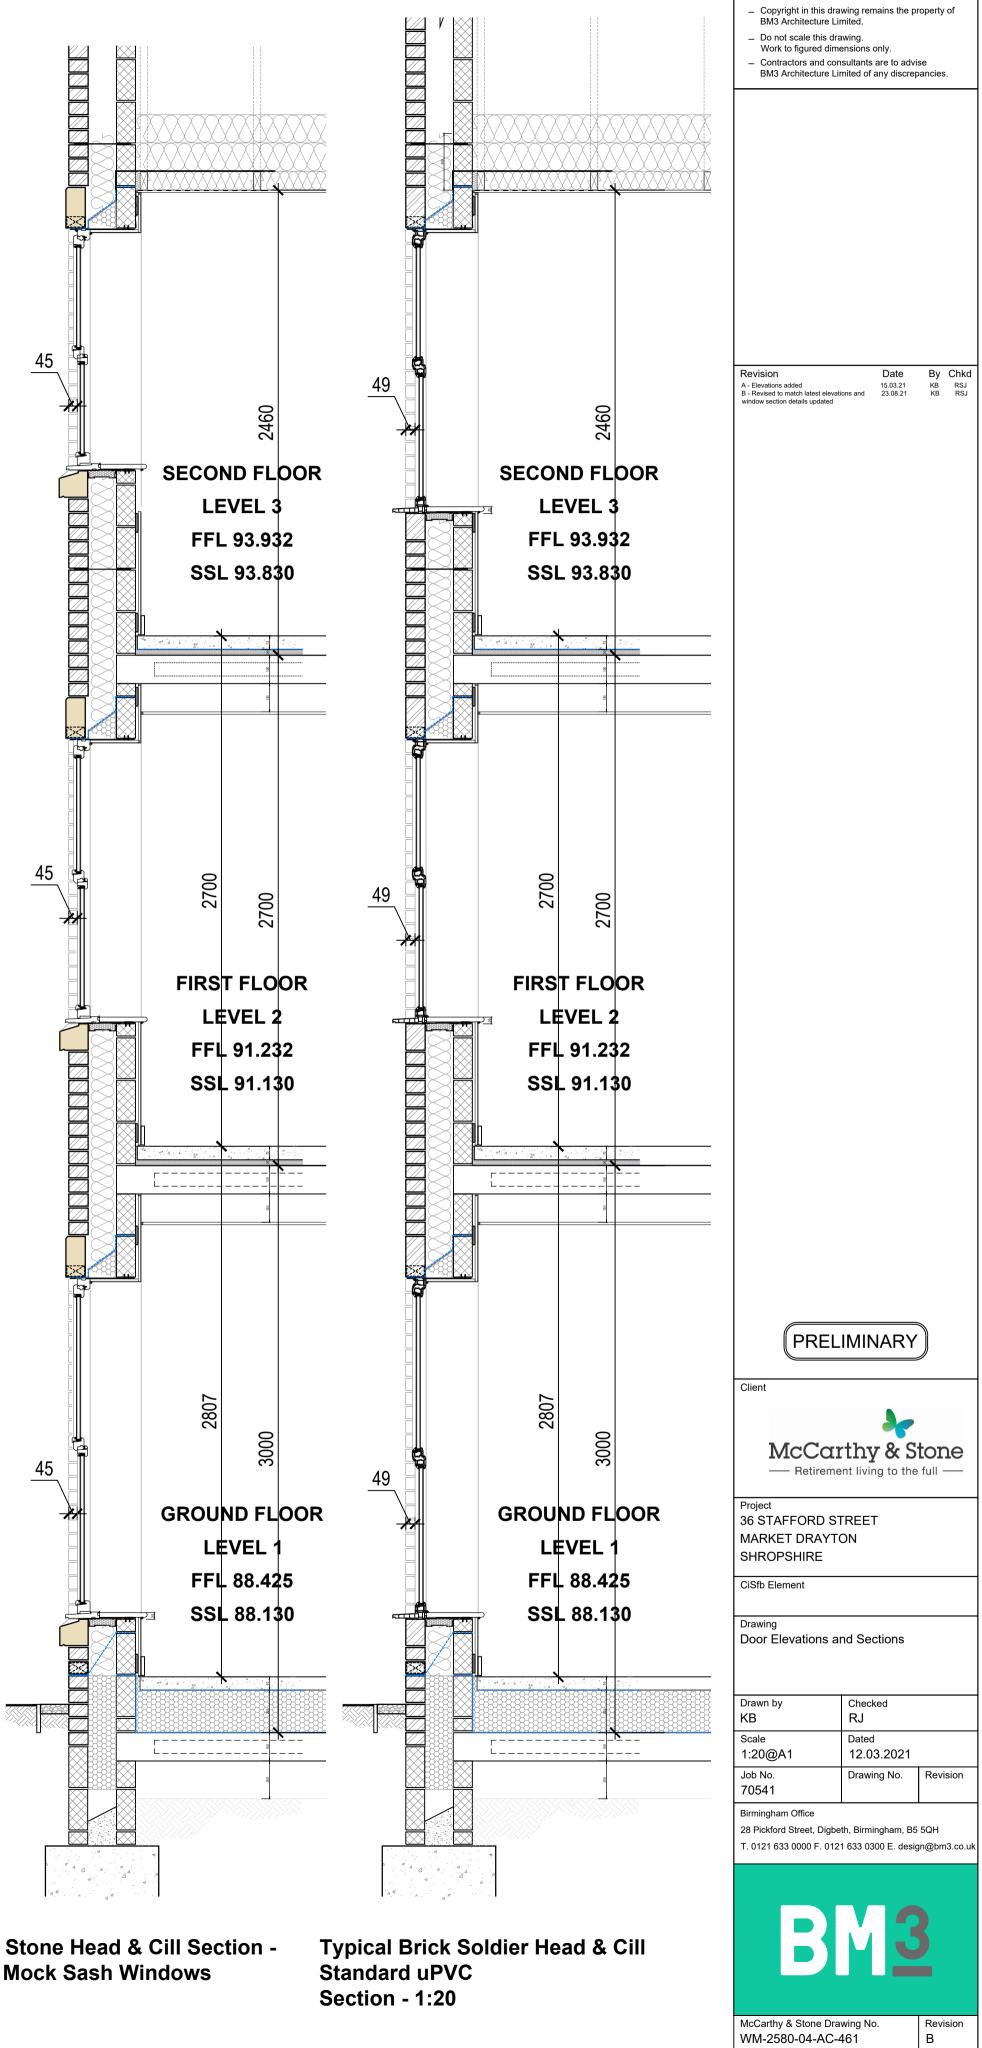

Typical Door Type RLXD1 Elevation - 1:20 Material - uPVC 

Notes

**Typical Stone Head & Cill Section -**Timber Mock Sash Windows 1:20