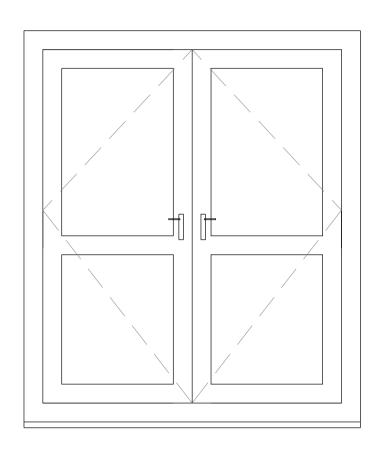

Typical Door Type RLXD1 Elevation - 1:20 Material - uPVC 

Notes

**Typical Stone Head & Cill Section -**Timber Mock Sash Windows 1:20