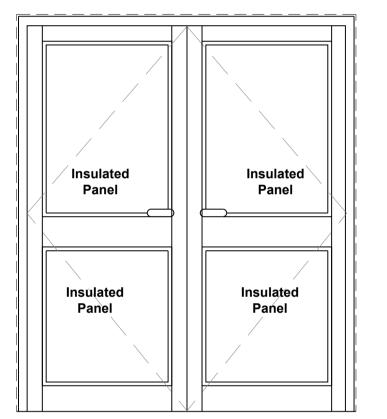

Typical Door Type XD3 Elevation - 1:20 Material - Colour coated Aluminium

Typical Door Type XD8 Elevation - 1:20 Material - Colour coated Aluminium

Northern Elevation

Southern Elevation

Typical Door Type XD5 Elevation - 1:20 Material - Colour coated Aluminium 