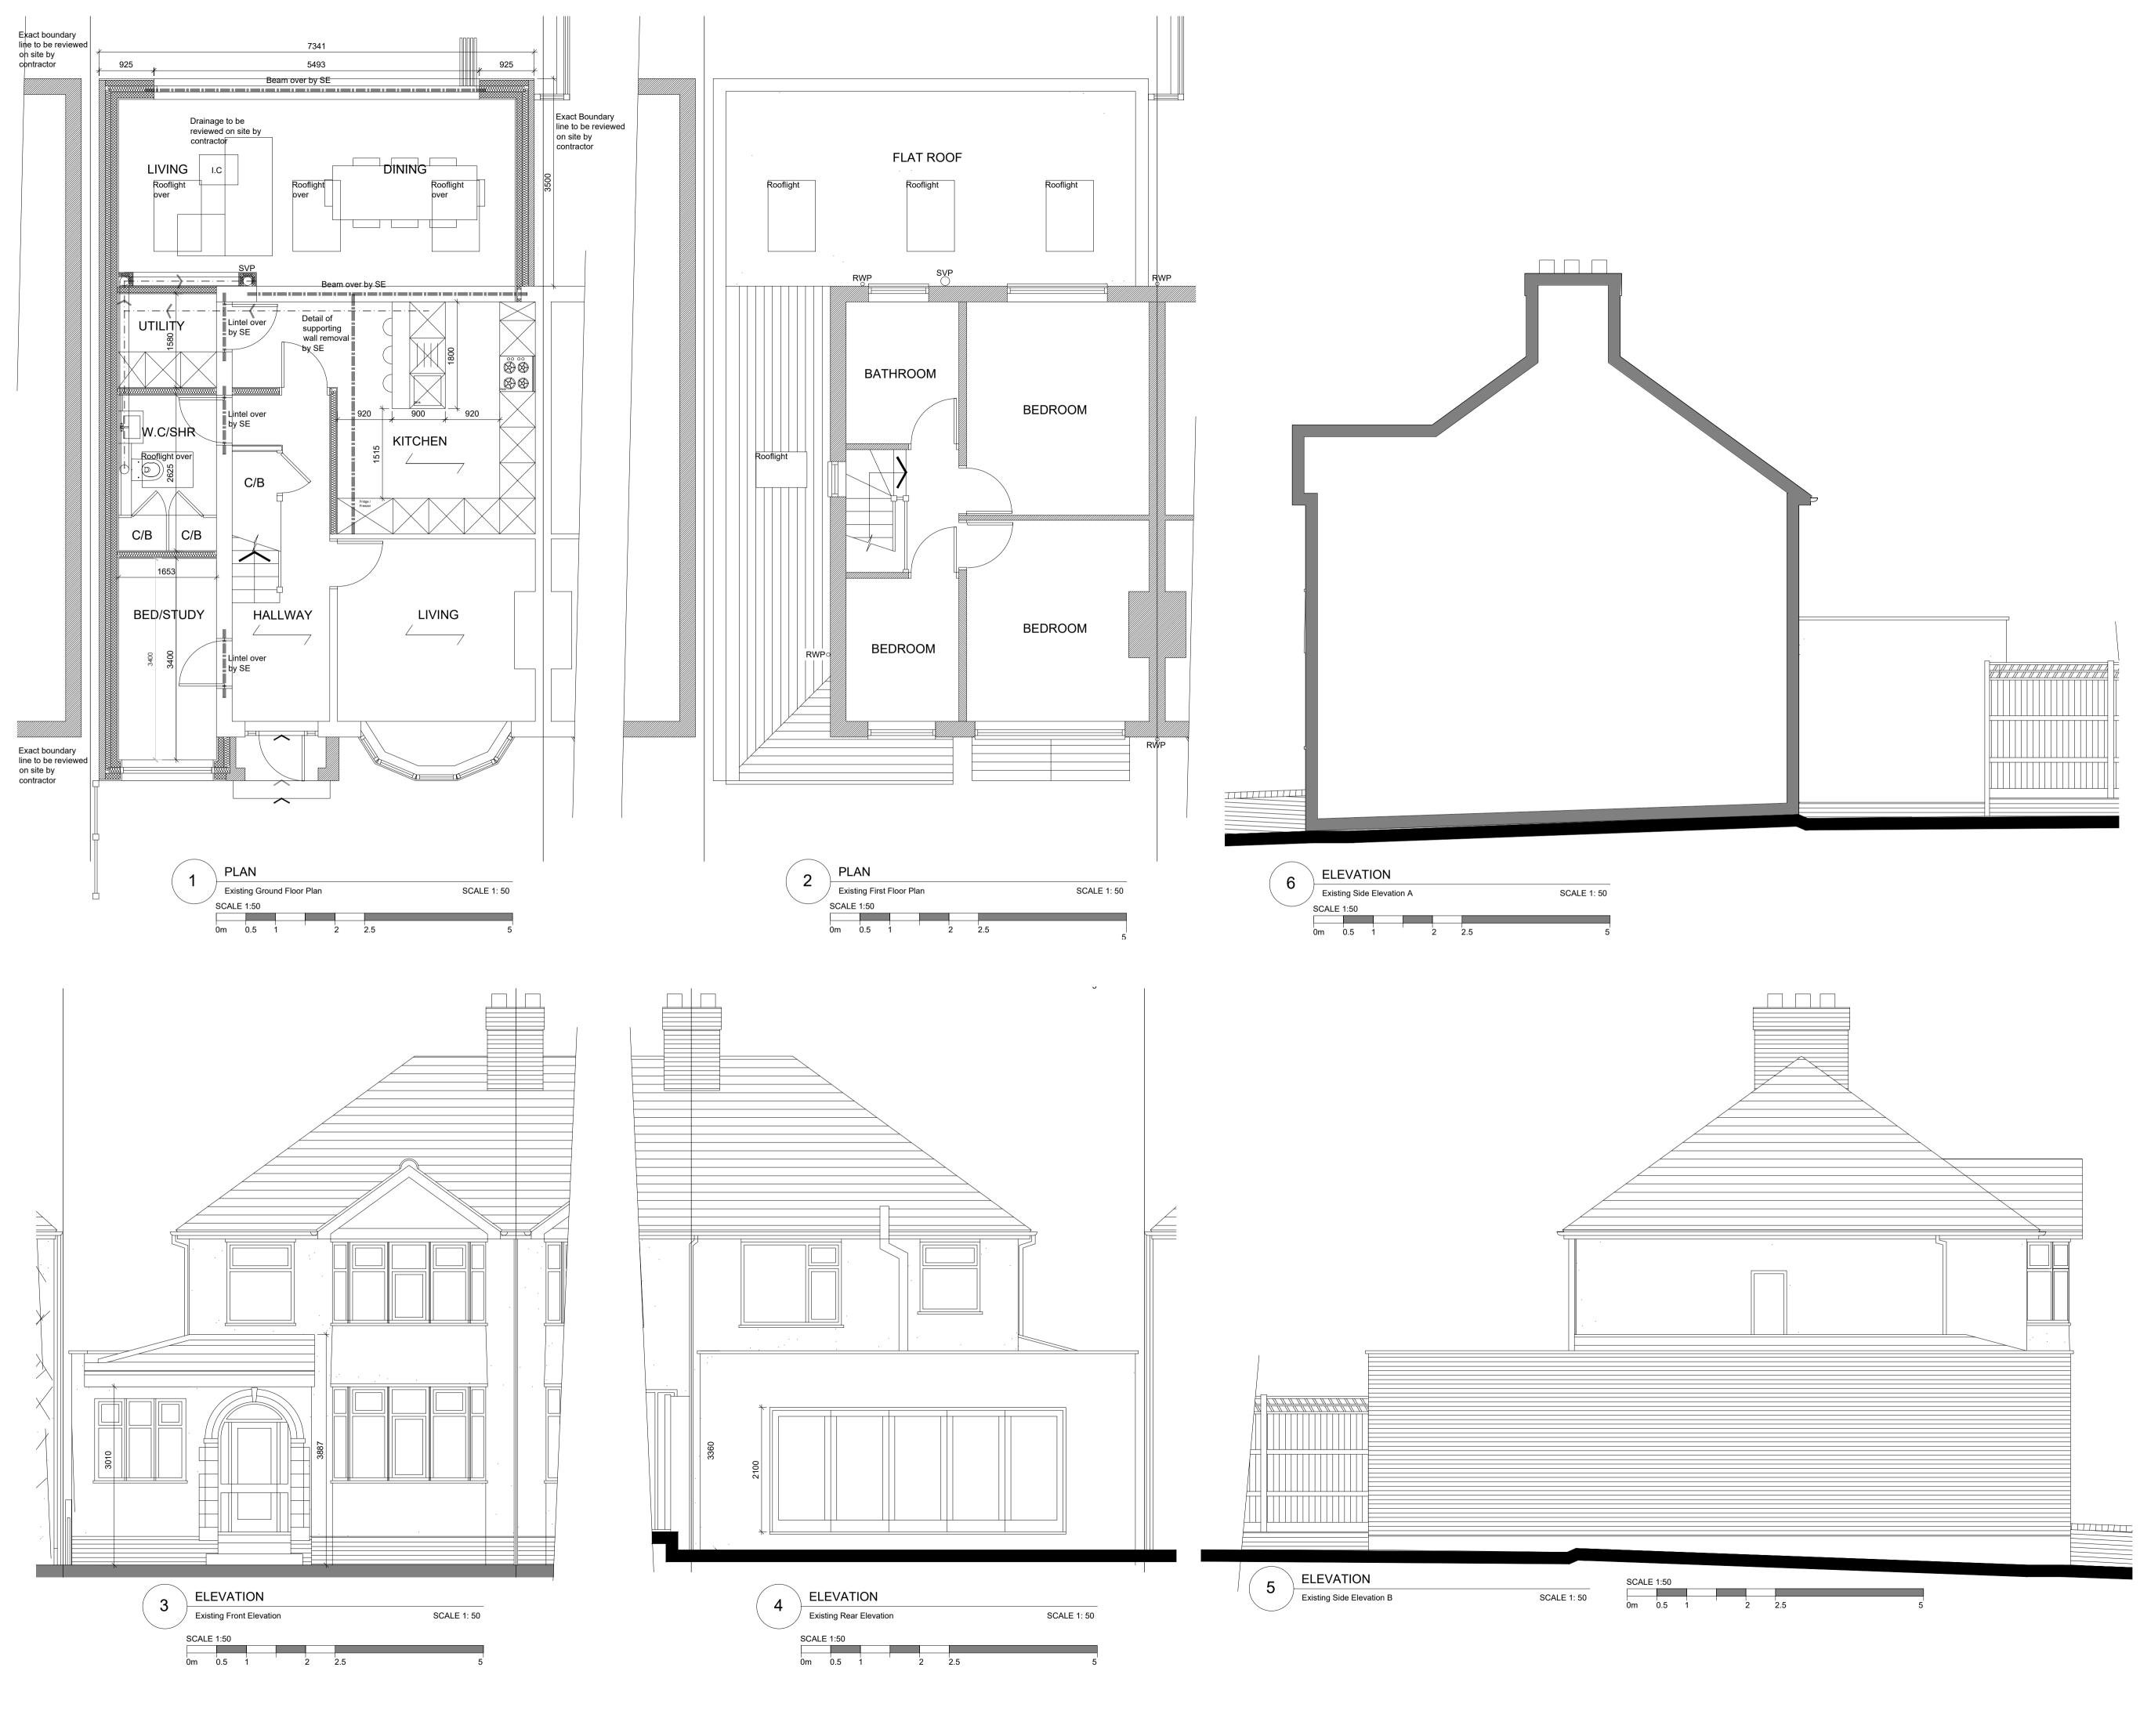

|                                                                      | DRAWING TO BE READ IN CONJUNCTION<br>WITH SCOPE OF WORKS |          |                  |  |
|----------------------------------------------------------------------|----------------------------------------------------------|----------|------------------|--|
| FLOOR PLATE AREA: XXXX SQFT                                          |                                                          |          |                  |  |
|                                                                      |                                                          |          |                  |  |
|                                                                      |                                                          |          |                  |  |
|                                                                      |                                                          |          |                  |  |
|                                                                      |                                                          |          |                  |  |
|                                                                      |                                                          |          |                  |  |
|                                                                      |                                                          |          |                  |  |
|                                                                      |                                                          |          |                  |  |
|                                                                      |                                                          |          |                  |  |
|                                                                      |                                                          |          |                  |  |
|                                                                      |                                                          |          |                  |  |
|                                                                      |                                                          |          |                  |  |
|                                                                      |                                                          |          |                  |  |
|                                                                      |                                                          |          |                  |  |
|                                                                      |                                                          |          |                  |  |
|                                                                      |                                                          |          |                  |  |
| <br>REV DESCRIPTION                                                  | <br>DRWN                                                 | <br>CHKD | DD/MM/YY<br>DATE |  |
| DRAWING STATUS<br>PITCH DRAWING                                      |                                                          |          |                  |  |
| CLIENT<br>Mr & Mrs Church                                            |                                                          |          |                  |  |
| PROJECT ADDRESS                                                      |                                                          |          |                  |  |
| 219 Chastilian Road<br>Dartford<br>DA1 3QF                           |                                                          |          |                  |  |
| TITLE<br>Ground - First<br>Existing Plans<br>and Existing Elevations |                                                          |          |                  |  |
| SCALE 1:50@A1                                                        |                                                          | 23.0     | 08.2021          |  |
| PROJECT NO BLDG. FLOOR                                               | CKED                                                     | ALL.     | EC<br>REV.       |  |
| 230821 - 01 - G-1 -EXGA- REV_                                        |                                                          |          |                  |  |