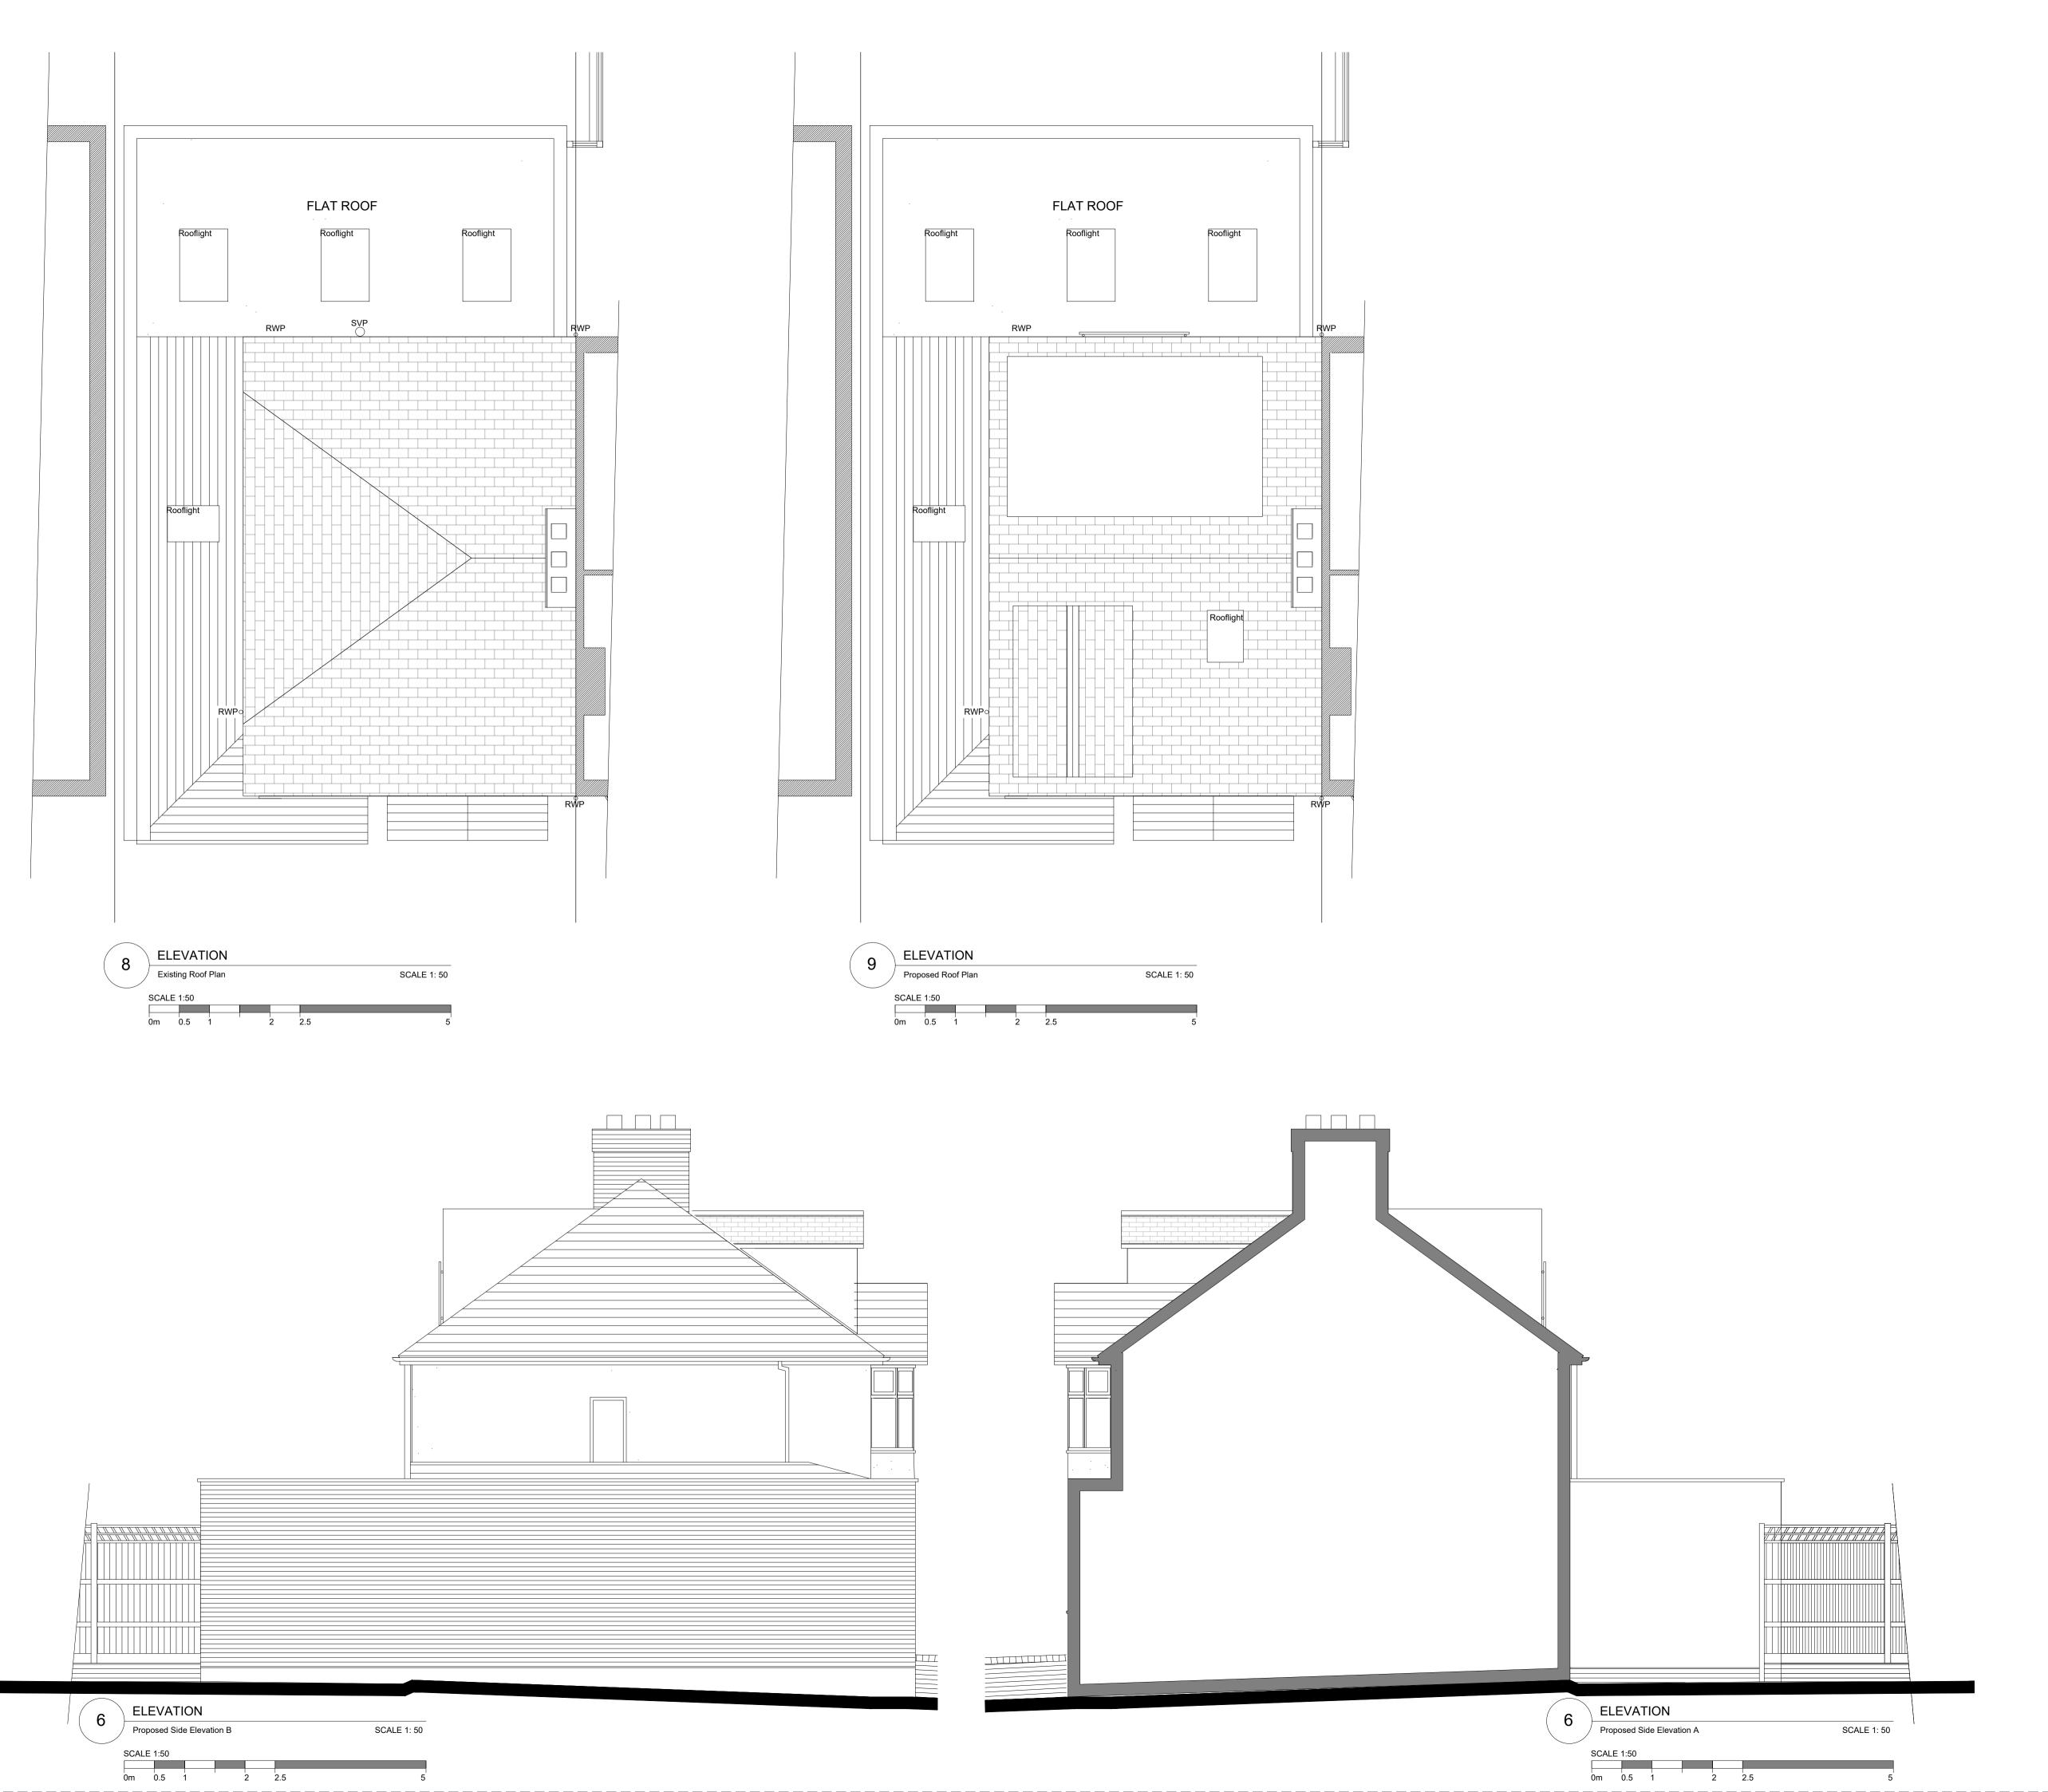

## Mr & Mrs Church

PITCH DRAWING

PROJECT ADDRESS
219 Chastilian Road
Dartford
DA1 3QF

\_\_\_\_\_\_

Proposed & Existing Roof Plans
Proposed Elevations

| SCALE | 1:50@A1 | DATE    | 23.08.2021 |
|-------|---------|---------|------------|
| DRAWN | LS      | CHECKED | EC         |