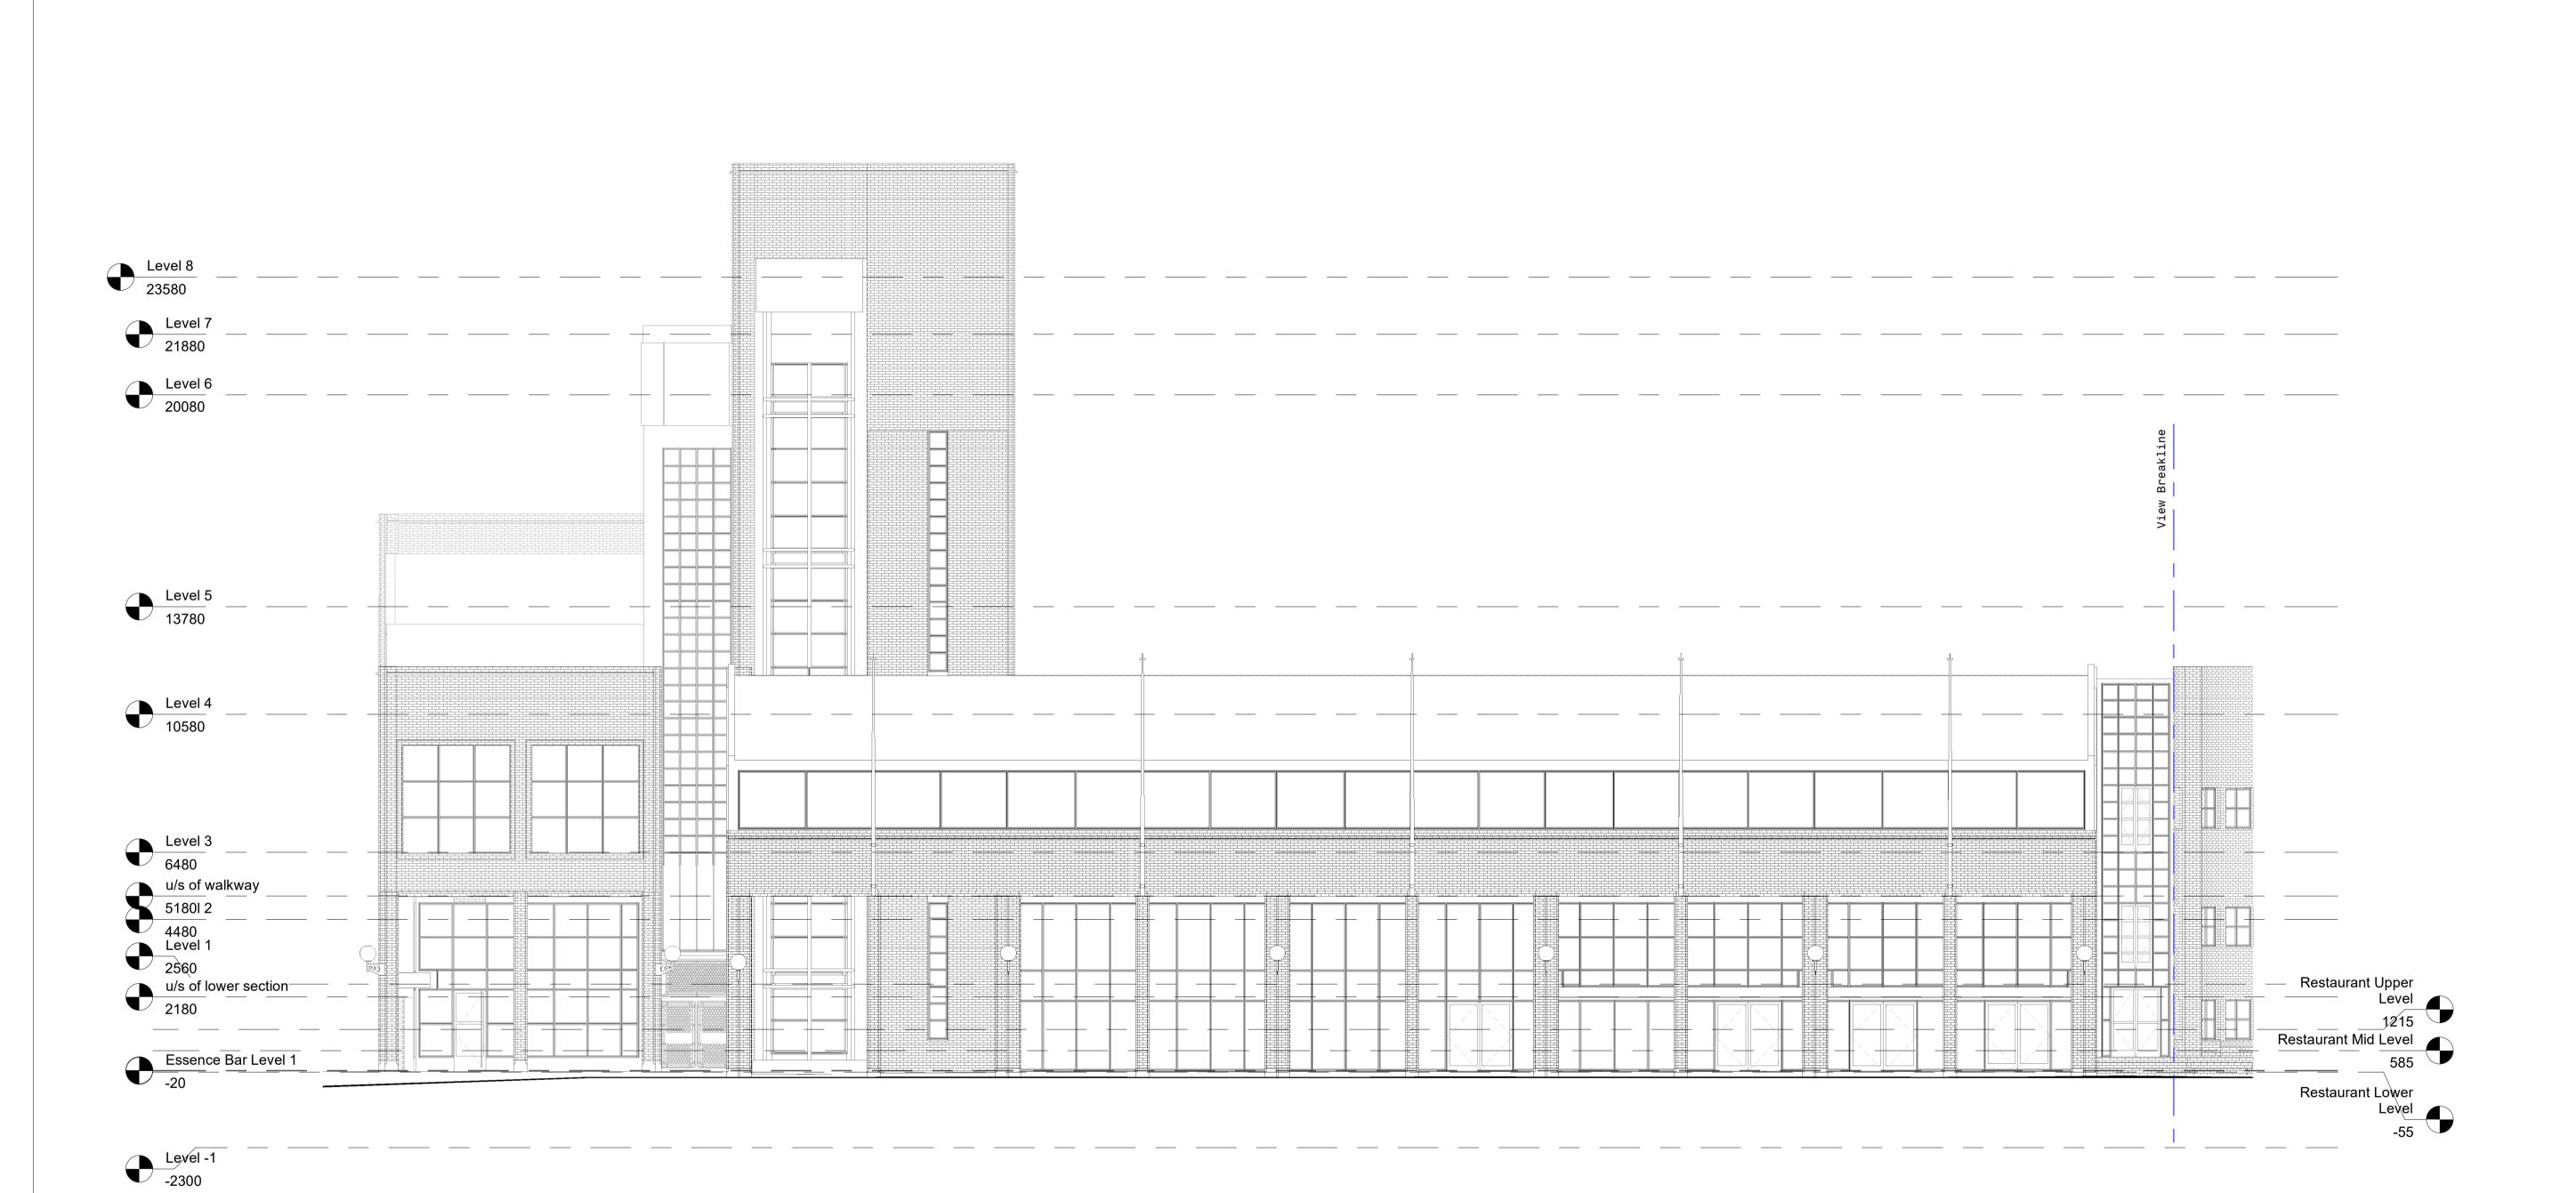

1 Front Elevation - Restaurant

JOHN LEWIS PARTNERSHIP
Project
REFURBISHMENT SCHEME

Title Front Elevation - Restaurant

Date 06/09/21 Scale at A1 1:100 Drawn

LEIN20048 - X
Project | Originator | Zone | Level | Type | Role | Number | Rev.